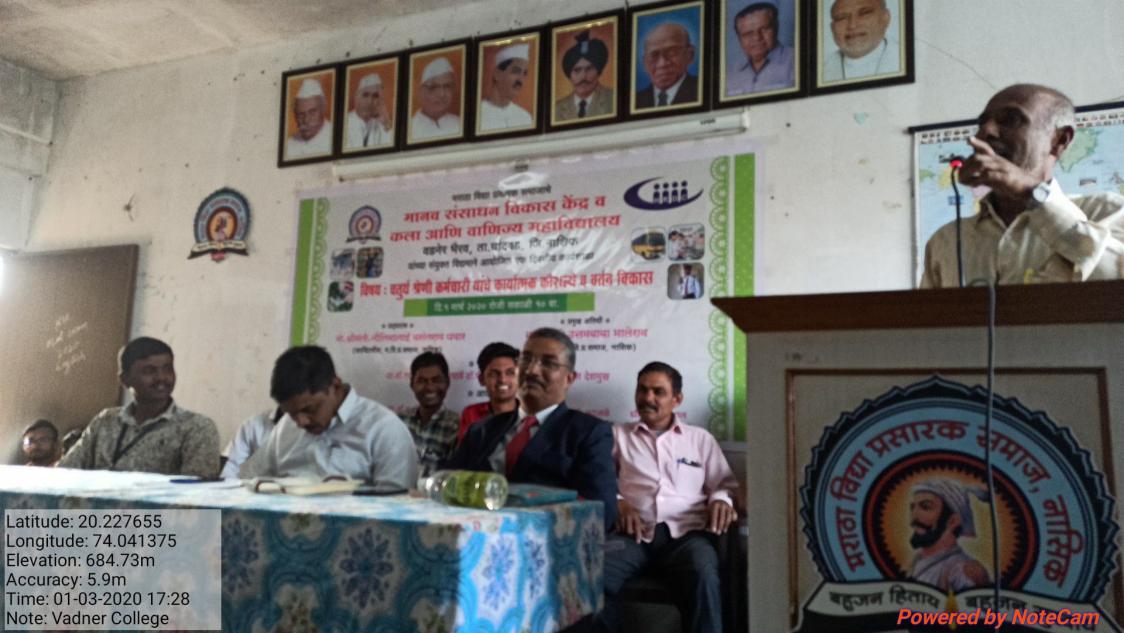

In third session Principal Dr. Vilas Deshmukh adviced to employees that we work as class IV employees that's not mean to borrow any kind of inferiority complex. We can achieve everything what we should decided. Post doesn't matter for that. Our student always imitates us. So we should aware at our workplace, they always follow our behaving, we always he have mannerly and follow etiquettes that impressive behavior always like our superior.

होईल. त्याचबरोबर आपल्या आरोग्याची काळजी घेतली पाहिजे असे सुतोवाच केले.

तिसऱ्या सत्रात सामाजकार्य महाविद्यालयाचे प्राचार्य डॉ. विलास देशमुख यांनी आपण चतुर्थ श्रेणी कर्मचारी आहोत म्हणून कुठलाही न्यूनगंड बाळगू नका. कुठलेही काम छोटे नसते. या पदावरून आपण उत्तुंग भरारी घेऊ शकतात. आपणास विद्यार्थी कायम बघत असतात व आपले अनुकरण करतात त्यांमुळे आपले वतर्न सुसंस्कृत असले पाहिजे. आपले काम असे पाहिजे कि कोणत्याही शाखाप्रमुखाला आपण हवेहवेशे वाटलो पाहिजे.