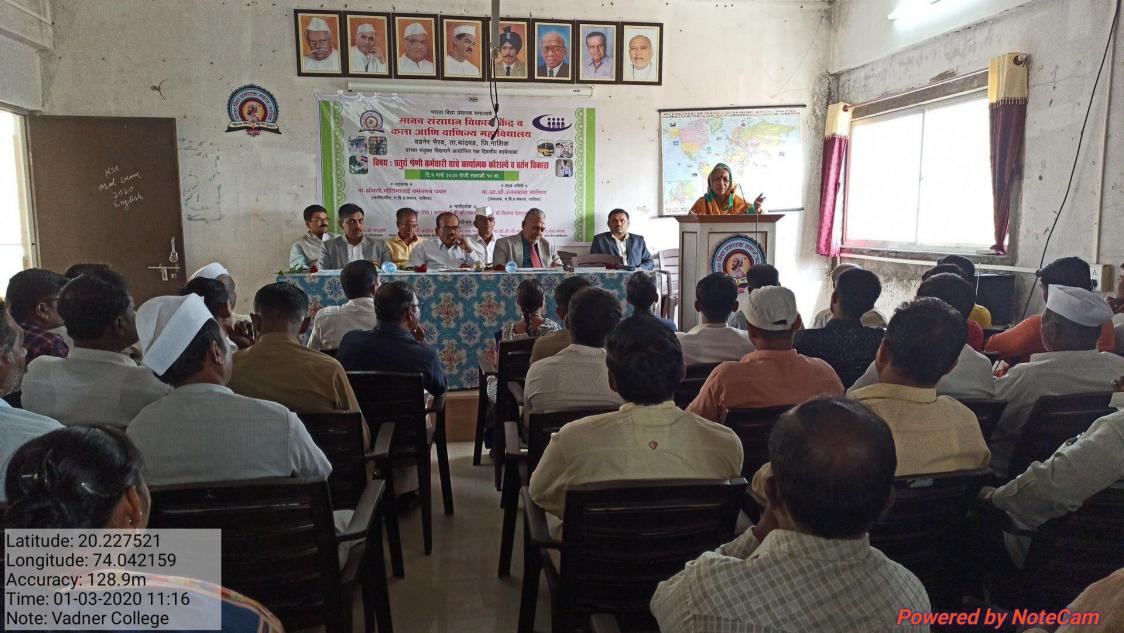

कार्यशाळेच्या बीज भाषणातून नीलिमाताई पवार यांनी चतुर्थ श्रेणी कर्मचारी हे संस्थेचा पाया आहेत. ते भक्कम असतील तरच संस्था विकास करू शकेल. त्यांमुळे चतुर्थ श्रेणी कर्मचारी यांनी काय करावे व काय करू नये याबाबतीत उदाहरणासहित मार्गदर्शन केले.

After that employees share their feedback, they appreciating that workshop. They sharing their gratitude regarding to workshop. There is 158 employee present for workshop. At the end there is distribution of certificates.

या चतुर्थ श्रेणी कर्मचारी कार्यशाळेसाठी १५८ कर्मचारी सहभागी झाले होते. त्यांना सर्वांना प्रमाणपत्र वाटप करून कार्यशाळेची सांगता झाली.

कार्यक्रमाचे नियोजन व सूत्रसंचालन IQAC समन्वयक डॉ. डी. डी. गव्हाणे यांनी केले तर आभार महाविद्यालयाचे प्राचार्य ए.एल.भगत यांनी मानले.