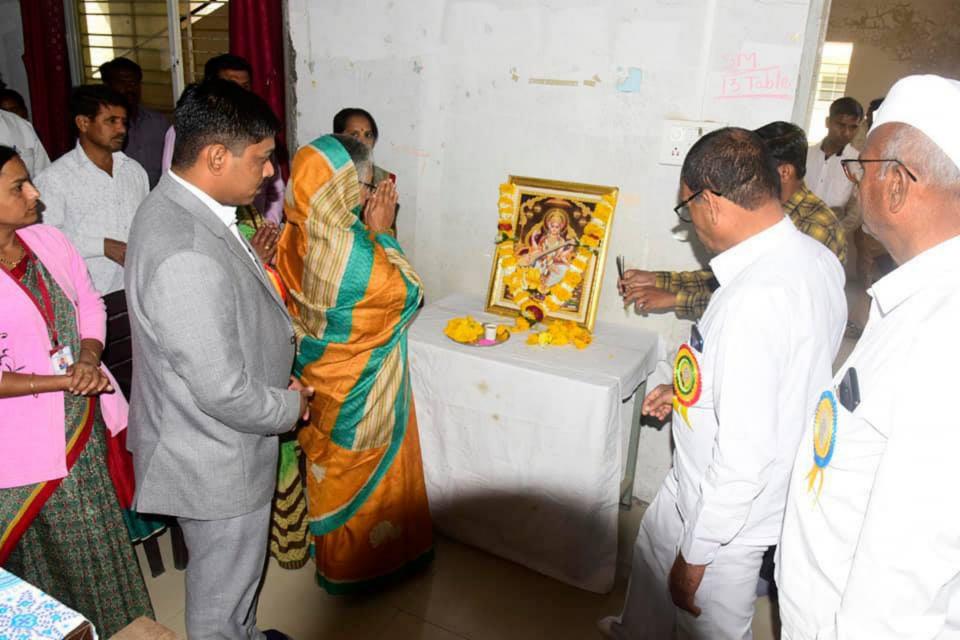

The workshop commenced by lighting the ceremonial lamp & garlanding the idol of goddess saraswati. Principal A.L.Bhagat was delivered introductory speech & felicitate to all the gust. Hon'ble Uttambaba was really appreciated the organizer for arranged that kind of workshop. He gave the worm welcome to all employees.

मान्यवरांच्या हस्ते सरस्वतीचे पूजन करून व राष्ट्रगीताने या कार्यशाळेचे उद्घाटन करण्यात आले. महाविद्यालयाचे प्रास्ताविक व आलेल्या पाहुण्यांचा महाविद्यालयाचे प्राचार्य यांनी सत्कार केला. चांदवड तालुका संचालक उत्तमबाबा भालेराव यांनी अशा प्रकारची कार्यशाळा प्रथमच होत असल्याने आयोजकांचे व सहभागी कर्मचारी यांचे स्वागत केले.