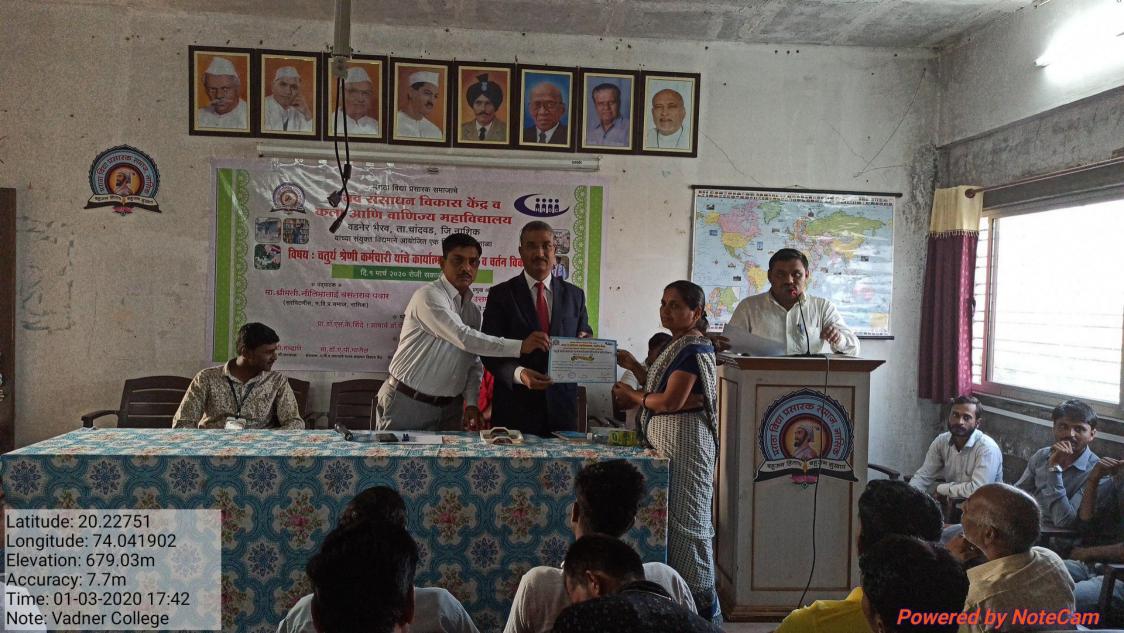

#### **REPORT**

Maratha Vidya Prasarak Samaj's Human Resource Development Center & IQAC of Arts and Commerce College, Vadner Bhairav jointly organized one day workshop on "WORK SKILL & BEHAVIOUR DEVELOPMET OF THE CLASS IV EMPLOYEES" on Sunday 1<sup>st</sup> March 2020. The workshop inaugurated by Sarchitnis of Maratha Vidya Prasarak Samaj Hon'ble Smt. Nilimatai Pawar & the chief guest & chair person of this program was Hon'ble Ex.MLA Mr. Uttam (Baba) Bhalerao , Director of Maratha Vidya Prasarak Samaj, Nashik. Principal Vilas Deshmukh, Mr. Rajabhau Bhalerao Chairman of Sunrise School Committee, Mr. Patole, Dr. B.A.Patil, Director of HRDC & Principal A.L.Bhagat were also present for this program.

The workshop commenced by lighting the ceremonial lamp & garlanding the idol of goddess saraswati. Principal A.L.Bhagat was delivered introductory speech & felicitate to all the gust. Hon'ble Uttambaba was really appreciated the organizer for arranged that kind of workshop. He gave the worm welcome to all employees.

After that employees share their feedback, they appreciating that workshop. They sharing their gratitude regarding to workshop. There is 158 employee present for workshop. At the end there is distribution of certificates.

#### अहवाल

मराठा विद्या प्रसारक समाजाचे, मानव संसाधन विकास केंद्र आणि कला व वाणिज्य महाविद्यालयं वडनेर भैरव ता. चांदवड (नाशिक) यांच्या संयुक्त विद्यमानाने आयोजित चतुर्थ श्रेणी कर्मचारी यांचे कार्यात्मक कौशल्ये व वर्तन विकास कार्यशाळेचे आयोजन रविवार दिनांक १ मार्च २०२० रोजी करण्यात आले. या कार्यशाळेच्या उद्घाटन मराठा विद्या प्रसारक समाज संस्थेच्या सरचिटणीस मा. श्रीमती नीलिमाताई पवार यांचे हस्ते झाले. कार्यक्रमास प्रमुख पाहुणे व अध्यक्ष म्हणून चांदवड तालुका संचालक मा.आ. उत्तमबाबा भालेराव, प्राचार्य विलास देशमुख, सनराईज स्कूलच्या स्थानिक व्यवस्थापन समितीचे अध्यक्ष राजाभाऊ भालेराव ग्रामस्त श्री. पाटोळे, मानव संसाधन केंद्राचे संचालक डॉ. ए.पी. पाटील, प्राचार्य श्री. ए.एल.भगत उपिस्थित होते.

मान्यवरांच्या हस्ते सरस्वतीचे पूजन करून व राष्ट्रगीताने या कार्यशाळेचे उद्घाटन करण्यात आले. महाविद्यालयाचे प्रास्ताविक व आलेल्या पाहुण्यांचा महाविद्यालयाचे प्राचार्य यांनी सत्कार केला. चांदवड तालुका संचालक उत्तमबाबा भालेराव यांनी अशा प्रकारची कार्यशाळा प्रथमच होत असल्याने आयोजकांचे व सहभागी कर्मचारी यांचे स्वागत केले.

या चतुर्थ श्रेणी कर्मचारी कार्यशाळेसाठी १५८ कर्मचारी सहभागी झाले होते. त्यांना सर्वांना प्रमाणपत्र वाटप करून कार्यशाळेची सांगता झाली.

कार्यक्रमाचे नियोजन व सूत्रसंचालन IQAC समन्वयक डॉ. डी. डी. गव्हाणे यांनी केले तर आभार महाविद्यालयाचे प्राचार्य ए.एल.भगत यांनी मानले.