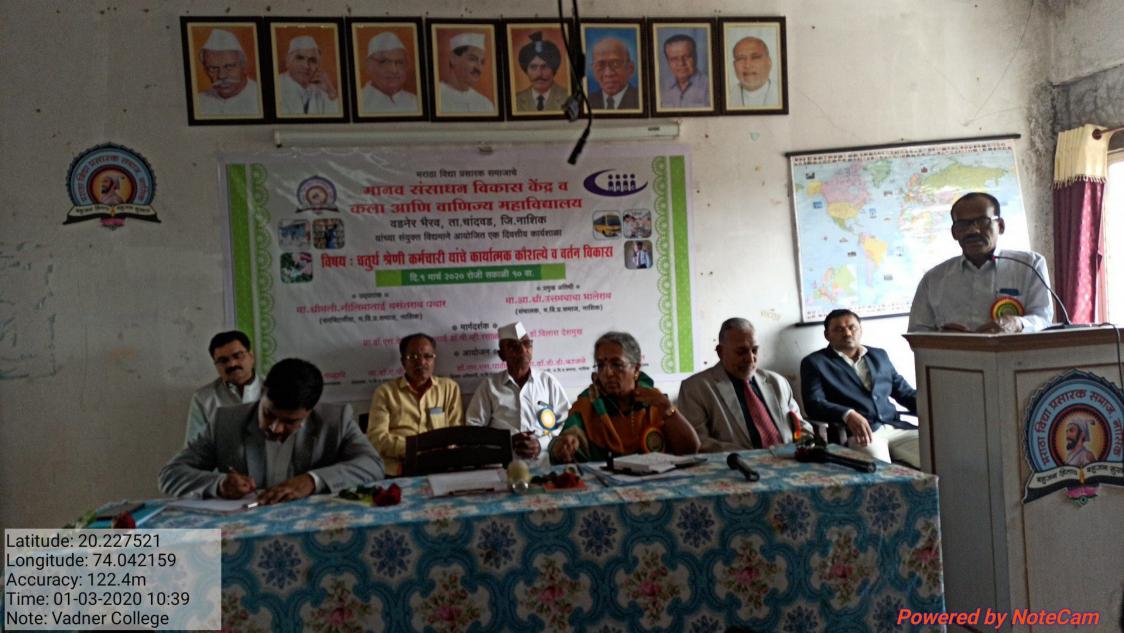

#### **REPORT**

Maratha Vidya Prasarak Samaj's Human Resource Development Center & IQAC of Arts and Commerce College, Vadner Bhairav jointly organized one day workshop on "WORK SKILL & BEHAVIOUR DEVELOPMET OF THE CLASS IV EMPLOYEES" on Sunday 1<sup>st</sup> March 2020. The workshop inaugurated by Sarchitnis of Maratha Vidya Prasarak Samaj Hon'ble Smt. Nilimatai Pawar & the chief guest & chair person of this program was Hon'ble Ex.MLA Mr. Uttam (Baba) Bhalerao , Director of Maratha Vidya Prasarak Samaj, Nashik. Principal Vilas Deshmukh, Mr. Rajabhau Bhalerao Chairman of Sunrise School Committee, Mr. Patole, Dr. B.A.Patil, Director of HRDC & Principal A.L.Bhagat were also present for this program.

#### अहवाल

मराठा विद्या प्रसारक समाजाचे, मानव संसाधन विकास केंद्र आणि कला व वाणिज्य महाविद्यालयं वडनेर भैरव ता. चांदवड (नाशिक) यांच्या संयुक्त विद्यमानाने आयोजित चतुर्थ श्रेणी कर्मचारी यांचे कार्यात्मक कौशल्ये व वर्तन विकास कार्यशाळेचे आयोजन रविवार दिनांक १ मार्च २०२० रोजी करण्यात आले. या कार्यशाळेच्या उद्घाटन मराठा विद्या प्रसारक समाज संस्थेच्या सरचिटणीस मा. श्रीमती नीलिमाताई पवार यांचे हस्ते झाले. कार्यक्रमास प्रमुख पाहुणे व अध्यक्ष म्हणून चांदवड तालुका संचालक मा.आ. उत्तमबाबा भालेराव, प्राचार्य विलास देशमुख, सनराईज स्कूलच्या स्थानिक व्यवस्थापन समितीचे अध्यक्ष राजाभाऊ भालेराव ग्रामस्त श्री. पाटोळे, मानव संसाधन केंद्राचे संचालक डॉ. ए.पी. पाटील, प्राचार्य श्री. ए.एल.भगत उपिस्थित होते.