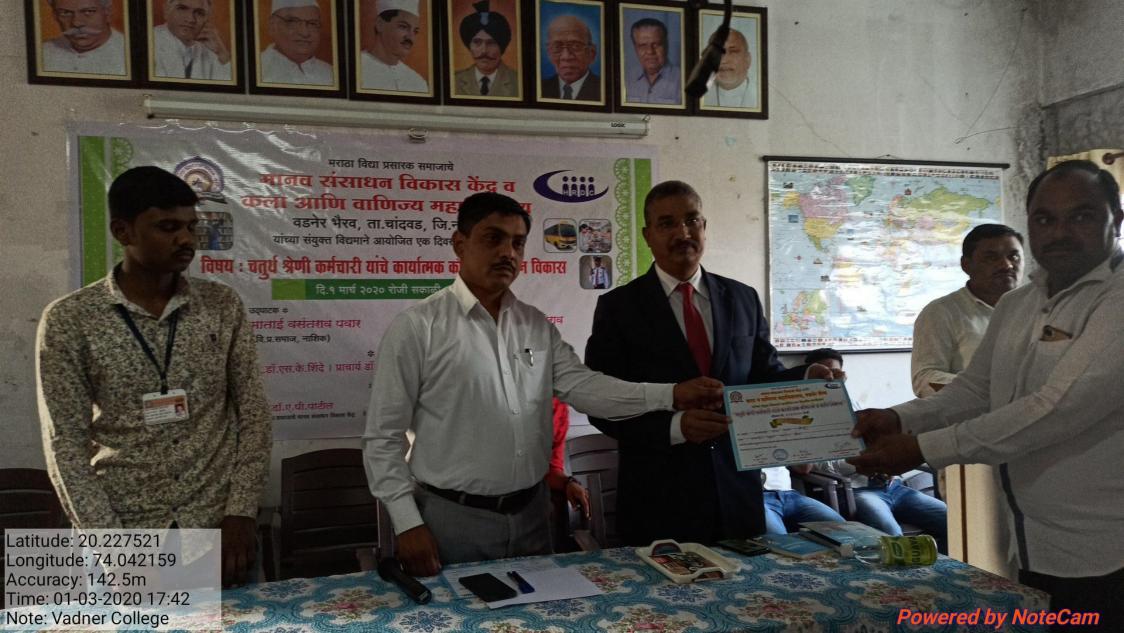

#### **REPORT**

Maratha Vidya Prasarak Samaj's Human Resource Development Center & IQAC of Arts and Commerce College, Vadner Bhairav jointly organized one day workshop on "WORK SKILL & BEHAVIOUR DEVELOPMET OF THE CLASS IV EMPLOYEES" on Sunday 1<sup>st</sup> March 2020. The workshop inaugurated by Sarchitnis of Maratha Vidya Prasarak Samaj Hon'ble Smt. Nilimatai Pawar & the chief guest & chair person of this program was Hon'ble Ex.MLA Mr. Uttam (Baba) Bhalerao , Director of Maratha Vidya Prasarak Samaj, Nashik. Principal Vilas Deshmukh, Mr. Rajabhau Bhalerao Chairman of Sunrise School Committee, Mr. Patole, Dr. B.A.Patil, Director of HRDC & Principal A.L.Bhagat were also present for this program.

The workshop commenced by lighting the ceremonial lamp & garlanding the idol of goddess saraswati. Principal A.L.Bhagat was delivered introductory speech & felicitate to all the gust. Hon'ble Uttambaba was really appreciated the organizer for arranged that kind of workshop. He gave the worm welcome to all employees.

After that employees share their feedback, they appreciating that workshop. They sharing their gratitude regarding to workshop. There is 158 employee present for workshop. At the end there is distribution of certificates.

#### अहवाल

मराठा विद्या प्रसारक समाजाचे, मानव संसाधन विकास केंद्र आणि कला व वाणिज्य महाविद्यालयं वडनेर भैरव ता. चांदवड (नाशिक) यांच्या संयुक्त विद्यमानाने आयोजित चतुर्थ श्रेणी कर्मचारी यांचे कार्यात्मक कौशल्ये व वर्तन विकास कार्यशाळेचे आयोजन रविवार दिनांक १ मार्च २०२० रोजी करण्यात आले. या कार्यशाळेच्या उद्घाटन मराठा विद्या प्रसारक समाज संस्थेच्या सरचिटणीस मा. श्रीमती नीलिमाताई पवार यांचे हस्ते झाले. कार्यक्रमास प्रमुख पाहुणे व अध्यक्ष म्हणून चांदवड तालुका संचालक मा.आ. उत्तमबाबा भालेराव, प्राचार्य विलास देशमुख, सनराईज स्कूलच्या स्थानिक व्यवस्थापन समितीचे अध्यक्ष राजाभाऊ भालेराव ग्रामस्त श्री. पाटोळे, मानव संसाधन केंद्राचे संचालक डॉ. ए.पी. पाटील, प्राचार्य श्री. ए.एल.भगत उपिस्थित होते.

मान्यवरांच्या हस्ते सरस्वतीचे पूजन करून व राष्ट्रगीताने या कार्यशाळेचे उद्घाटन करण्यात आले. महाविद्यालयाचे प्रास्ताविक व आलेल्या पाहुण्यांचा महाविद्यालयाचे प्राचार्य यांनी सत्कार केला. चांदवड तालुका संचालक उत्तमबाबा भालेराव यांनी अशा प्रकारची कार्यशाळा प्रथमच होत असल्याने आयोजकांचे व सहभागी कर्मचारी यांचे स्वागत केले.

या चतुर्थ श्रेणी कर्मचारी कार्यशाळेसाठी १५८ कर्मचारी सहभागी झाले होते. त्यांना सर्वांना प्रमाणपत्र वाटप करून कार्यशाळेची सांगता झाली.

कार्यक्रमाचे नियोजन व सूत्रसंचालन IQAC समन्वयक डॉ. डी. डी. गव्हाणे यांनी केले तर आभार महाविद्यालयाचे प्राचार्य ए.एल.भगत यांनी मानले.