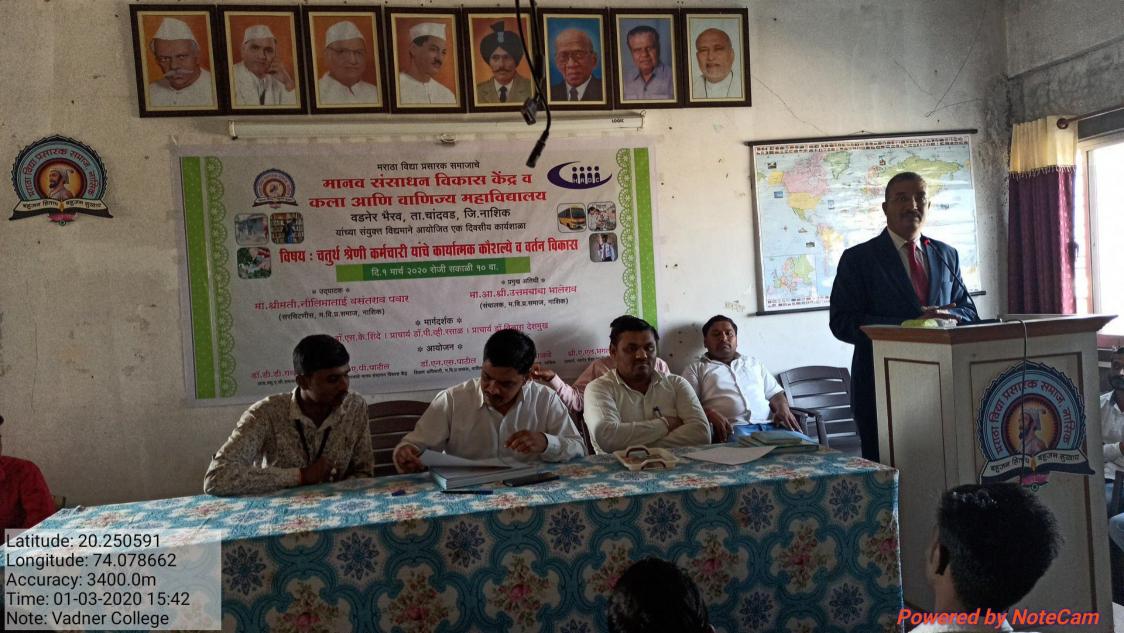

In last and fourth session which is taken by Principal P.V.Rasal. He told that how to developed our behavior. He was explaining throw some example for how to behave in society, branch & workplace what should we have to avoid.

चतुर्थ आणि शेवटच्या सत्रात त्रंबकेश्वर महाविद्यालयाचे प्राचार्य डॉ. पी.व्ही.रसाळ यांनी वर्तन विकास कसा करावा याची उहारणे दिली व समाजात व शाखेत वावरत असतांना कोणत्या गोष्टी करायच्या व कोणत्या टाळायच्या हे सांगितले. यानंतर सहभागी चतुर्थ श्रेणी कर्मचारी यांचे कार्यशाळेबद्दलचे मत काय यासंबधी मनोगत व्यक्त करण्यास सांगितले. त्यांनी अशी कार्यशाळा यापूर्वीही घ्यायला हवी होती असे मत मांडले. विशेष बाब म्हणजे सर्व चतुर्थ श्रेणी कर्मचारी या कार्यशाळे बद्दल आभार व्यक्त केले.