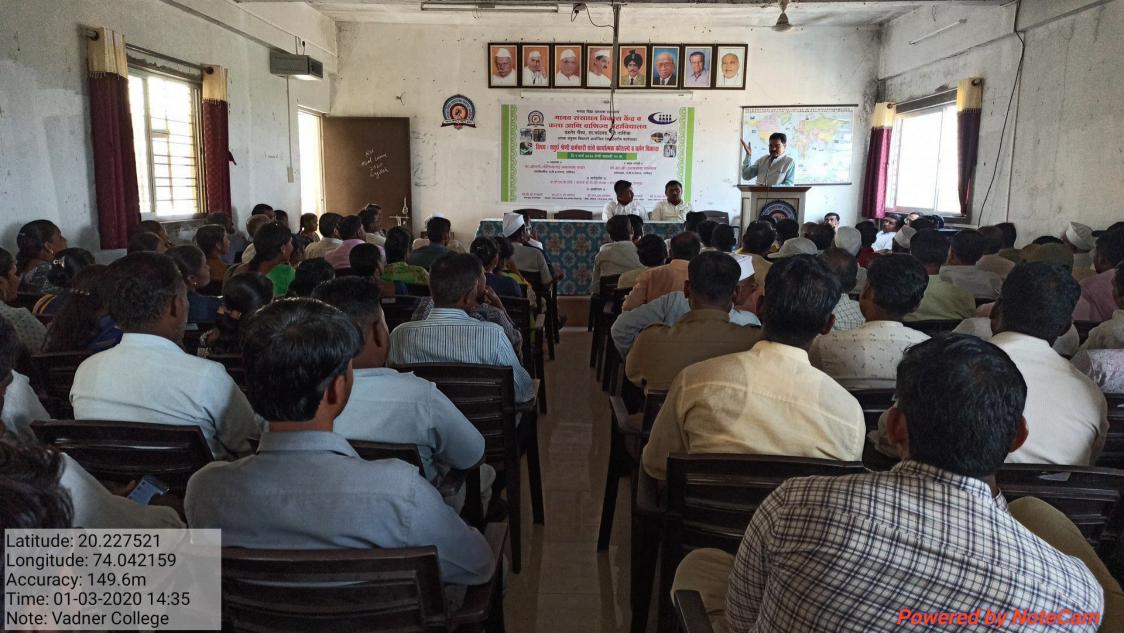

After that employees share their feedback, they appreciating that workshop. They sharing their gratitude regarding to workshop. There is 158 employee present for workshop. At the end there is distribution of certificates.

या चतुर्थ श्रेणी कर्मचारी कार्यशाळेसाठी १५८ कर्मचारी सहभागी झाले होते. त्यांना सर्वांना प्रमाणपत्र वाटप करून कार्यशाळेची सांगता झाली.

कार्यक्रमाचे नियोजन व सूत्रसंचालन IQAC समन्वयक डॉ. डी. डी. गव्हाणे यांनी केले तर आभार महाविद्यालयाचे प्राचार्य ए.एल.भगत यांनी मानले.