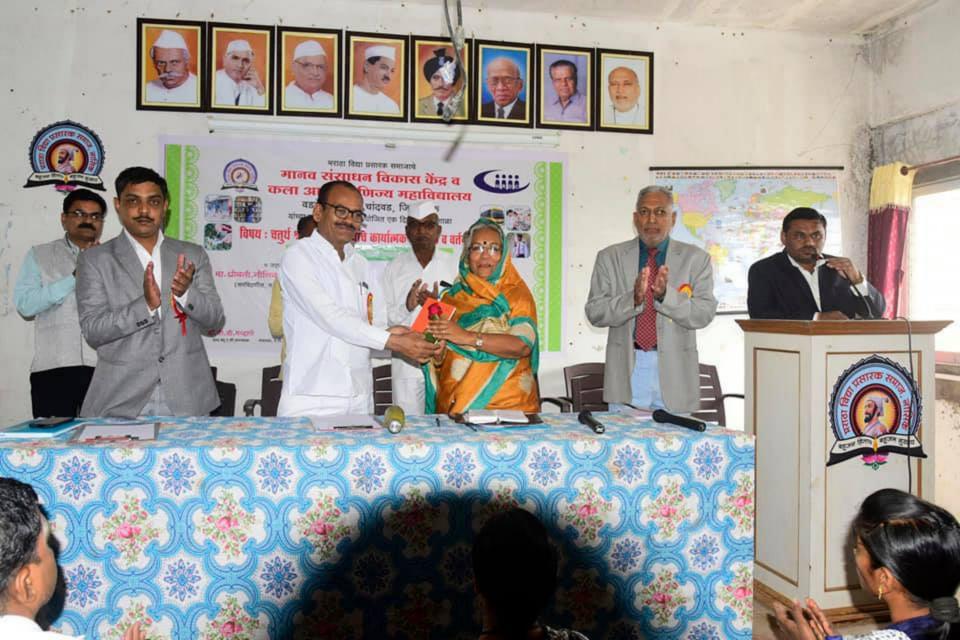

#### **REPORT**

Maratha Vidya Prasarak Samaj's Human Resource Development Center & IQAC of Arts and Commerce College, Vadner Bhairav jointly organized one day workshop on "WORK SKILL & BEHAVIOUR DEVELOPMET OF THE CLASS IV EMPLOYEES" on Sunday 1<sup>st</sup> March 2020. The workshop inaugurated by Sarchitnis of Maratha Vidya Prasarak Samaj Hon'ble Smt. Nilimatai Pawar & the chief guest & chair person of this program was Hon'ble Ex.MLA Mr. Uttam (Baba) Bhalerao , Director of Maratha Vidya Prasarak Samaj, Nashik. Principal Vilas Deshmukh, Mr. Rajabhau Bhalerao Chairman of Sunrise School Committee, Mr. Patole, Dr. B.A.Patil, Director of HRDC & Principal A.L.Bhagat were also present for this program.

#### अहवाल

मराठा विद्या प्रसारक समाजाचे, मानव संसाधन विकास केंद्र आणि कला व वाणिज्य महाविद्यालयं वडनेर भैरव ता. चांदवड (नाशिक) यांच्या संयुक्त विद्यमानाने आयोजित चतुर्थ श्रेणी कर्मचारी यांचे कार्यात्मक कौशल्ये व वर्तन विकास कार्यशाळेचे आयोजन रविवार दिनांक १ मार्च २०२० रोजी करण्यात आले. या कार्यशाळेच्या उद्घाटन मराठा विद्या प्रसारक समाज संस्थेच्या सरचिटणीस मा. श्रीमती नीलिमाताई पवार यांचे हस्ते झाले. कार्यक्रमास प्रमुख पाहुणे व अध्यक्ष म्हणून चांदवड तालुका संचालक मा.आ. उत्तमबाबा भालेराव, प्राचार्य विलास देशमुख, सनराईज स्कूलच्या स्थानिक व्यवस्थापन समितीचे अध्यक्ष राजाभाऊ भालेराव ग्रामस्त श्री. पाटोळे, मानव संसाधन केंद्राचे संचालक डॉ. ए.पी. पाटील, प्राचार्य श्री. ए.एल.भगत उपिस्थित होते.