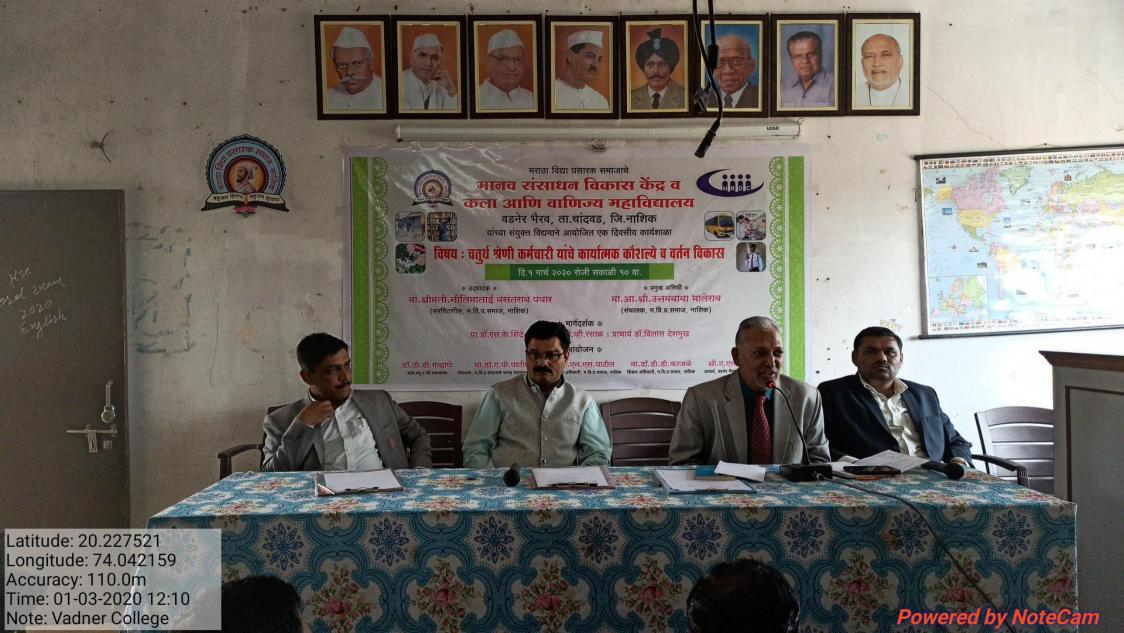

#### **REPORT**

Maratha Vidya Prasarak Samaj's Human Resource Development Center & IQAC of Arts and Commerce College, Vadner Bhairav jointly organized one day workshop on "WORK SKILL & BEHAVIOUR DEVELOPMET OF THE CLASS IV EMPLOYEES" on Sunday 1<sup>st</sup> March 2020. The workshop inaugurated by Sarchitnis of Maratha Vidya Prasarak Samaj Hon'ble Smt. Nilimatai Pawar & the chief guest & chair person of this program was Hon'ble Ex.MLA Mr. Uttam (Baba) Bhalerao , Director of Maratha Vidya Prasarak Samaj, Nashik. Principal Vilas Deshmukh, Mr. Rajabhau Bhalerao Chairman of Sunrise School Committee, Mr. Patole, Dr. B.A.Patil, Director of HRDC & Principal A.L.Bhagat were also present for this program.

The workshop commenced by lighting the ceremonial lamp & garlanding the idol of goddess saraswati. Principal A.L.Bhagat was delivered introductory speech & felicitate to all the gust. Hon'ble Uttambaba was really appreciated the organizer for arranged that kind of workshop. He gave the worm welcome to all employees.

#### अहवाल

मराठा विद्या प्रसारक समाजाचे, मानव संसाधन विकास केंद्र आणि कला व वाणिज्य महाविद्यालयं वडनेर भैरव ता. चांदवड (नाशिक) यांच्या संयुक्त विद्यमानाने आयोजित चतुर्थ श्रेणी कर्मचारी यांचे कार्यात्मक कौशल्ये व वर्तन विकास कार्यशाळेचे आयोजन रविवार दिनांक १ मार्च २०२० रोजी करण्यात आले. या कार्यशाळेच्या उद्घाटन मराठा विद्या प्रसारक समाज संस्थेच्या सरचिटणीस मा. श्रीमती नीलिमाताई पवार यांचे हस्ते झाले. कार्यक्रमास प्रमुख पाहुणे व अध्यक्ष म्हणून चांदवड तालुका संचालक मा.आ. उत्तमबाबा भालेराव, प्राचार्य विलास देशमुख, सनराईज स्कूलच्या स्थानिक व्यवस्थापन समितीचे अध्यक्ष राजाभाऊ भालेराव ग्रामस्त श्री. पाटोळे, मानव संसाधन केंद्राचे संचालक डॉ. ए.पी. पाटील, प्राचार्य श्री. ए.एल.भगत उपिस्थित होते.

मान्यवरांच्या हस्ते सरस्वतीचे पूजन करून व राष्ट्रगीताने या कार्यशाळेचे उद्घाटन करण्यात आले. महाविद्यालयाचे प्रास्ताविक व आलेल्या पाहुण्यांचा महाविद्यालयाचे प्राचार्य यांनी सत्कार केला. चांदवड तालुका संचालक उत्तमबाबा भालेराव यांनी अशा प्रकारची कार्यशाळा प्रथमच होत असल्याने आयोजकांचे व सहभागी कर्मचारी यांचे स्वागत केले.