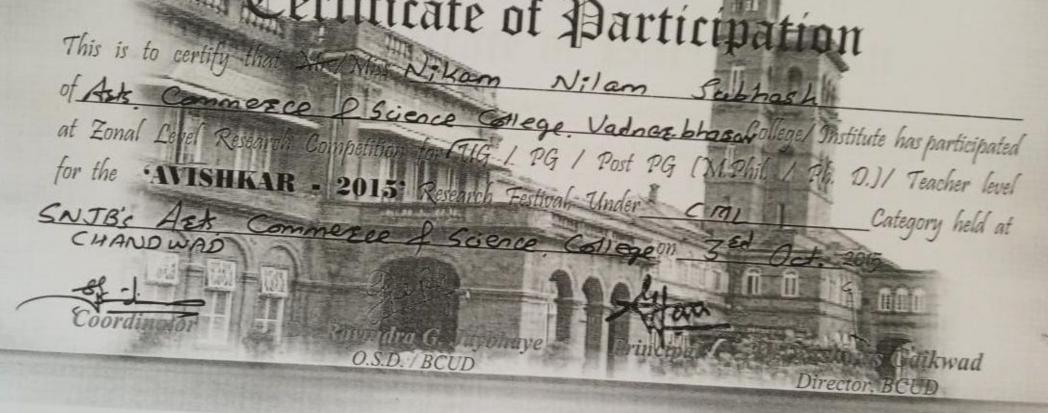

### **Avishkar Zonal Level Participation**

| Sr. No | Name of the Student         | Class   | Year    |
|--------|-----------------------------|---------|---------|
| 1.     | Shirsath Gulab Vishvnath    | SYB.Com | 2015-16 |
| 2.     | Pawar Deepak Rajendra       | SYB.Com | 2015-16 |
| 3.     | Nikam Nilam Subhash         | SYB.Com | 2015-16 |
| 4.     | Zarole Poonam Sukhdev       | SYB.Com | 2015-16 |
| 5.     | Salunkhe Vaishali Balasaheb | SYB.Com | 2015-16 |
| 6.     | Gaorane Shital Waluba       | SYB.Com | 2015-16 |
| 7.     | Salade Ankita Sukhdev       | SYB.Com | 2015-16 |
| 8.     | Salade Ravina Arun          | SYB.Com | 2015-16 |
| 9.     | Chavan Archana Anil         | SYB.Com | 2015-16 |
| 10.    | Pachorkar Pooja Kondaji     | SYB.Com | 2015-16 |
| 11.    | Gangurde Niketa Laxman      | TYBA    | 2018-19 |
| 12.    | Nikhade Vaibhavi Manikrao   | FYBA    | 2019-20 |
| 13     | Pachorkar Swati Vasant      | FYBA    | 2019-20 |

### SAVITRIBAI PHULE PUNE UNIVERSITY

## BOARD OF COLLEGES & UNIVERSITY DEVELOPMENT (BCUD)

AVISHKAR - 2015

ZONAL LEVEL RESEARCH PROJECT COMPETITION

| This is to certify that My/Miss. Salase Ravina Av                                                                                                                                                                                                                                                                                                                                                                                                                                                                                                                                                                                                                                                                                                                                                                                                                                                                                                                                                                                                                                                                                                                                                                                                                                                                                                                                                                                                                                                                                                                                                                                                                                                                                                                                                                                                                                                                                                                                                                                                                                                                              | ipation                           |
|--------------------------------------------------------------------------------------------------------------------------------------------------------------------------------------------------------------------------------------------------------------------------------------------------------------------------------------------------------------------------------------------------------------------------------------------------------------------------------------------------------------------------------------------------------------------------------------------------------------------------------------------------------------------------------------------------------------------------------------------------------------------------------------------------------------------------------------------------------------------------------------------------------------------------------------------------------------------------------------------------------------------------------------------------------------------------------------------------------------------------------------------------------------------------------------------------------------------------------------------------------------------------------------------------------------------------------------------------------------------------------------------------------------------------------------------------------------------------------------------------------------------------------------------------------------------------------------------------------------------------------------------------------------------------------------------------------------------------------------------------------------------------------------------------------------------------------------------------------------------------------------------------------------------------------------------------------------------------------------------------------------------------------------------------------------------------------------------------------------------------------|-----------------------------------|
| The state of the s | 0 11                              |
| at Zonal Level Research Competition for UG / PG / Post PG ( for the 'AVISHKAR - 2015' Research Festival, Under A                                                                                                                                                                                                                                                                                                                                                                                                                                                                                                                                                                                                                                                                                                                                                                                                                                                                                                                                                                                                                                                                                                                                                                                                                                                                                                                                                                                                                                                                                                                                                                                                                                                                                                                                                                                                                                                                                                                                                                                                               | M. Phil. / Ph. D.]/ Teacher level |
| SNITE'S Axt, comm & sci. college, Chandwad on                                                                                                                                                                                                                                                                                                                                                                                                                                                                                                                                                                                                                                                                                                                                                                                                                                                                                                                                                                                                                                                                                                                                                                                                                                                                                                                                                                                                                                                                                                                                                                                                                                                                                                                                                                                                                                                                                                                                                                                                                                                                                  | ·AH Category held at              |
| St. d The Great Tolde                                                                                                                                                                                                                                                                                                                                                                                                                                                                                                                                                                                                                                                                                                                                                                                                                                                                                                                                                                                                                                                                                                                                                                                                                                                                                                                                                                                                                                                                                                                                                                                                                                                                                                                                                                                                                                                                                                                                                                                                                                                                                                          | I I I I I                         |
| Coordinate Co. Transition of the Contract of t | Data Maris Calkwad                |
| O.S.D. / BCUD                                                                                                                                                                                                                                                                                                                                                                                                                                                                                                                                                                                                                                                                                                                                                                                                                                                                                                                                                                                                                                                                                                                                                                                                                                                                                                                                                                                                                                                                                                                                                                                                                                                                                                                                                                                                                                                                                                                                                                                                                                                                                                                  | Director, BCUD                    |