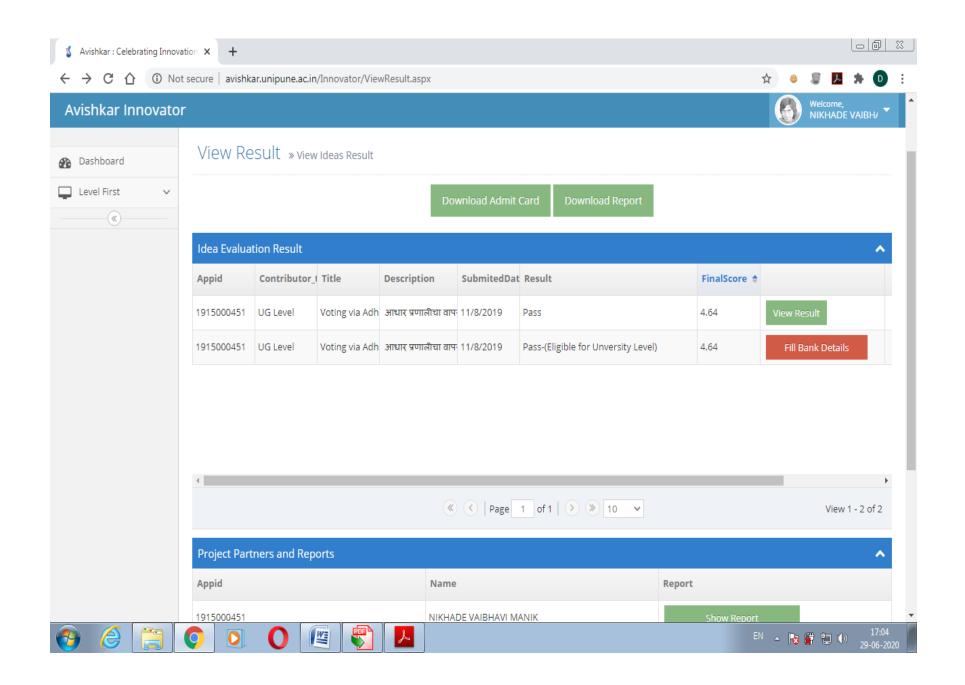

### University Copy

| Appid            | 1915000451                                                          |  |
|------------------|---------------------------------------------------------------------|--|
| Name             | NIKHADE VAIBHAVI MANIK                                              |  |
| College Name     | MARATHA VIDYA PRASARAK SAMAJ ARTS & COMMERCE COLLEGE VADNER BHAIRAV |  |
| College Code     | CAAN018670                                                          |  |
| Category         | Humanities, Languages, Fine Arts                                    |  |
| Contributor type | UG Level                                                            |  |
| Project Title    | Voting via Adhar Authentication                                     |  |