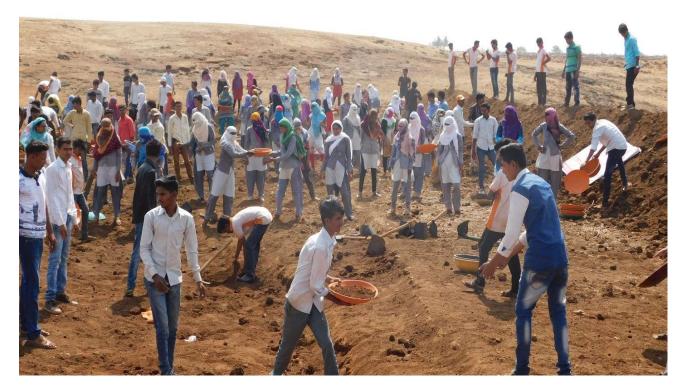

That work will be very useful for village to fight against drought. As a social responsibility student was participated in all works very enthusiasticly.

In these 7 Days Camp our student was doing various work. Student was doing 60 miters CCT, 3 Mati Bandhara (Soil Dam) which water stoarege capacity was 2000 to 2500 QM, 30 Small Stone Dam (Dagdi Bandh) etc.

**Camp Workings :** 

Mati Bandhara (Soil Dam) - water storage capacity - 1000 QM

Mati Bandhara (Soil Dam) - water storage capacity - 1000 QM

2<sup>nd</sup> Mati Bandhara (Soil Dam) - water storage capacity - 1500 QM

Team Pani Foundation Gives Motivation to NSS Volunteers for CCT Working.

Team Pani Foundation - NSS Volunteers - CCT Working.

Team Pani Foundation - NSS Volunteers - CCT Working.

Team Pani Foundation - NSS Volunteers - CCT Working.

Team Pani Foundation - NSS Volunteers - CCT Working.

Team Pani Foundation - NSS Volunteers - CCT Working.

After the completion of CCTs Volunteers enjoying !