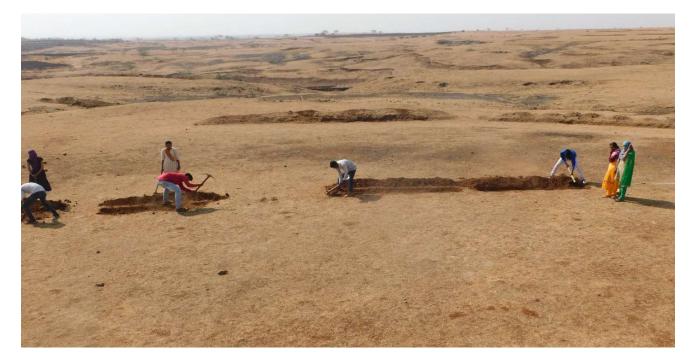

## Some Photos :

Adv. Pawankumar Jadhav (Sarpanch) addressing to 7 Days Watershed Management Camp- Goharan, Opening Programme.

7 Days Watershed Management Camp- Goharan, Opening Programme.

NSS PO Prof. D.H. Bhagure addressing to 7 Days Watershed Management Camp- Goharan, Opening Programme.

**Camp Workings :** 

Mati Bandhara (Soil Dam) - water storage capacity - 1000 QM

Mati Bandhara (Soil Dam) - water storage capacity - 1000 QM

2<sup>nd</sup> Mati Bandhara (Soil Dam) - water storage capacity - 1500 QM

Motivational Speech given by Principal A.L. Bhagat to volunteers for Watershed Management work at field. (Goharan)

Small Stone Dam (Dagdi Bandh)

Small Stone Dam (Dagdi Bandh)

Volunteers <u>constructed 30 Small Stone Dam</u> (Dagdi Bandh)