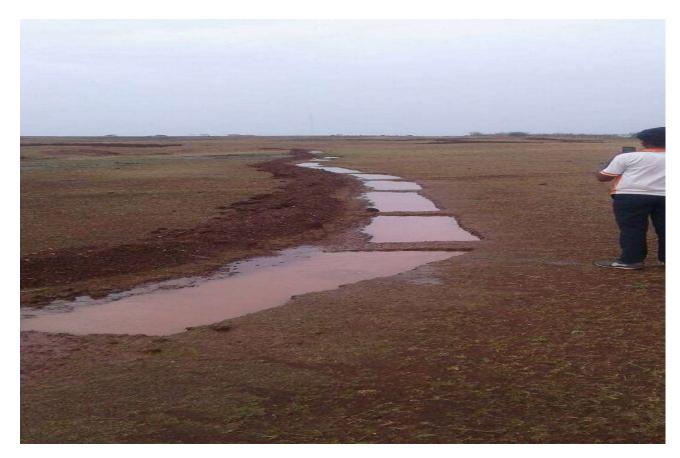

Team Pani Foundation Gives Motivation to NSS Volunteers for CCT Working.

Team Pani Foundation - NSS Volunteers - CCT Working.

Team Pani Foundation - NSS Volunteers - CCT Working.

Team Pani Foundation - NSS Volunteers - CCT Working.

Team Pani Foundation - NSS Volunteers - CCT Working.

Team Pani Foundation - NSS Volunteers - CCT Working.

After the completion of CCTs Volunteers enjoying !