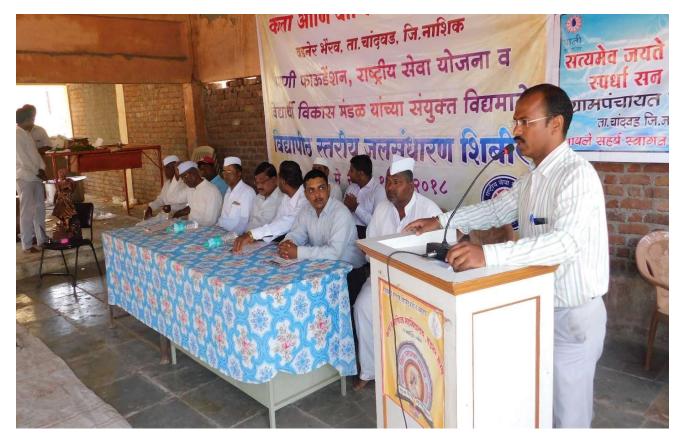

NSS Programme officer Asst. Prof. Dnyaneshwar Bhagure was co-ordinator for this camp.

Thus the programme successfully conducted.

**Participated Student 200** 

नानेट PROGRAM OFFICER (NSS) Arts & Commerce College, Vadner Bhairay

## Some Photos :

Adv. Pawankumar Jadhav (Sarpanch) addressing to 7 Days Watershed Management Camp- Goharan, Opening Programme.

7 Days Watershed Management Camp- Goharan, Opening Programme.

NSS PO Prof. D.H. Bhagure addressing to 7 Days Watershed Management Camp- Goharan, Opening Programme.