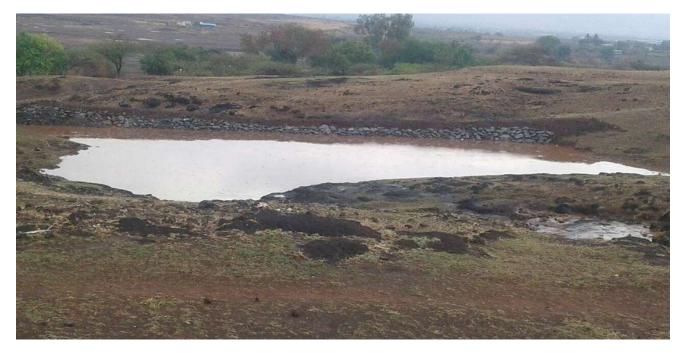

**Camp Workings :** 

Mati Bandhara (Soil Dam) - water storage capacity - 1000 QM

Mati Bandhara (Soil Dam) - water storage capacity - 1000 QM

2<sup>nd</sup> Mati Bandhara (Soil Dam) - water storage capacity - 1500 QM