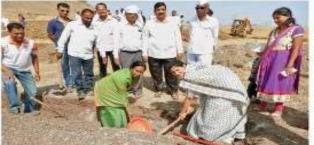

Some Villagers were also participated in constructing a Small Stone Dam (Dagdi Bandh).