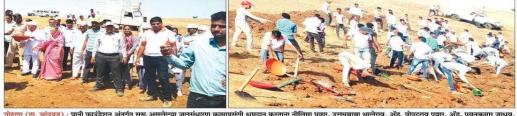

## Some Photos :

Adv. Pawankumar Jadhav (Sarpanch) addressing to 7 Days Watershed Management Camp- Goharan, Opening Programme.

7 Days Watershed Management Camp- Goharan, Opening Programme.

NSS PO Prof. D.H. Bhagure addressing to 7 Days Watershed Management Camp- Goharan, Opening Programme.

Motivational Speech given by Principal A.L. Bhagat to volunteers for Watershed Management work at field. (Goharan)

Small Stone Dam (Dagdi Bandh)

Small Stone Dam (Dagdi Bandh)

Volunteers <u>constructed 30 Small Stone Dam</u> (Dagdi Bandh)