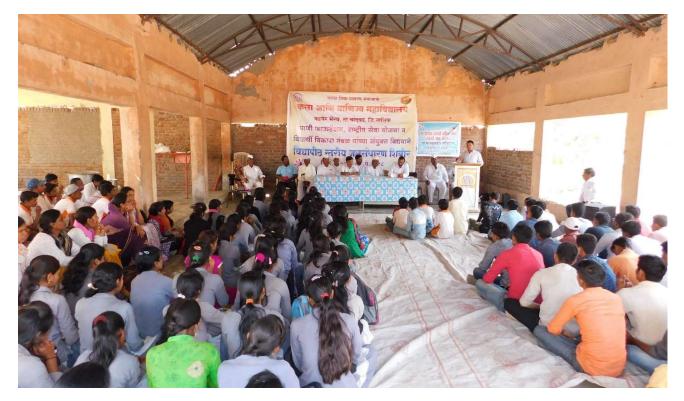

In this 7 Days Watershed Management Camp **200 college student and NSS Volunteers** were participated. Goharan village was participated in Amir Khans well known Pani foundation Water Cup Competition. In this 7 Days Smt. Nilimatai Pawar, Sarchitnis MVP Samaj was visited and participated in this work. Dr. Rahul Aher, MLA (Chandwad – Deola), Dr. D.D. Kajale, Education officer, MVP Samaj, Mr. Sidharth Bhandare, Tahesildar (Chandwad) was also participated in this volunteer work.

## Participation : Daily 200 Students.