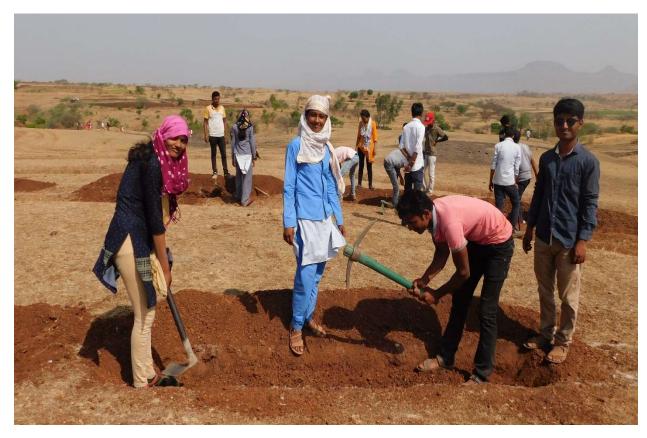

Team Pani Foundation Gives Motivation to NSS Volunteers for CCT Working.

Team Pani Foundation - NSS Volunteers - CCT Working.

Team Pani Foundation - NSS Volunteers - CCT Working.

Team Pani Foundation - NSS Volunteers - CCT Working.

Team Pani Foundation - NSS Volunteers - CCT Working.

Team Pani Foundation - NSS Volunteers - CCT Working.

After the completion of CCTs Volunteers enjoying !