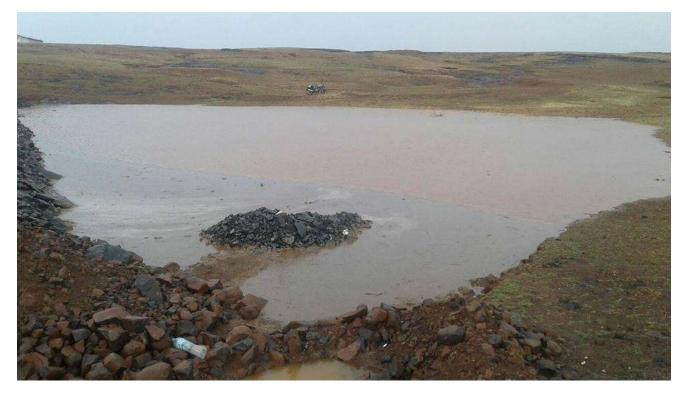

**Camp Workings :** 

Mati Bandhara (Soil Dam) - water storage capacity - 1000 QM

Mati Bandhara (Soil Dam) - water storage capacity - 1000 QM

2<sup>nd</sup> Mati Bandhara (Soil Dam) - water storage capacity - 1500 QM