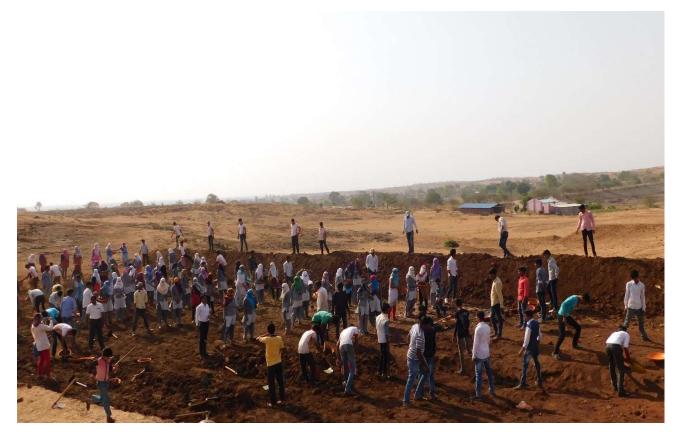

## Some Photos :

Adv. Pawankumar Jadhav (Sarpanch) addressing to 7 Days Watershed Management Camp- Goharan, Opening Programme.

7 Days Watershed Management Camp- Goharan, Opening Programme.

NSS PO Prof. D.H. Bhagure addressing to 7 Days Watershed Management Camp- Goharan, Opening Programme.

**Camp Workings :** 

Mati Bandhara (Soil Dam) - water storage capacity - 1000 QM

Mati Bandhara (Soil Dam) - water storage capacity - 1000 QM

2<sup>nd</sup> Mati Bandhara (Soil Dam) - water storage capacity - 1500 QM

Motivational Speech given by Principal A.L. Bhagat to volunteers for Watershed Management work at field. (Goharan)

Small Stone Dam (Dagdi Bandh)

Small Stone Dam (Dagdi Bandh)

Volunteers <u>constructed 30 Small Stone Dam</u> (Dagdi Bandh)