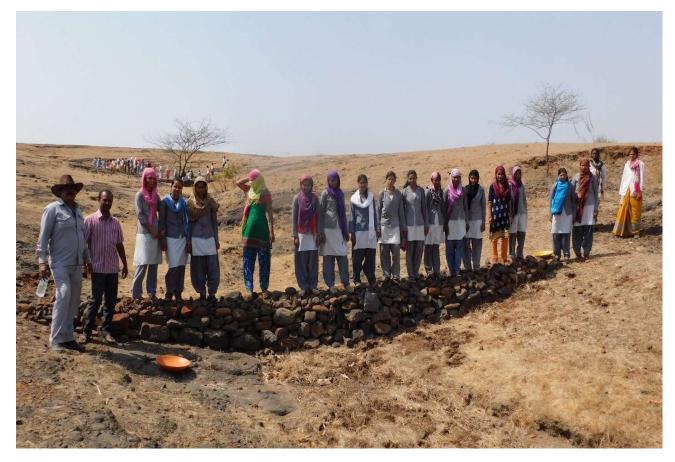

**Camp Workings :** 

Mati Bandhara (Soil Dam) - water storage capacity - 1000 QM

Mati Bandhara (Soil Dam) - water storage capacity - 1000 QM

2<sup>nd</sup> Mati Bandhara (Soil Dam) - water storage capacity - 1500 QM

Motivational Speech given by Principal A.L. Bhagat to volunteers for Watershed Management work at field. (Goharan)

Small Stone Dam (Dagdi Bandh)

Small Stone Dam (Dagdi Bandh)

Volunteers <u>constructed 30 Small Stone Dam</u> (Dagdi Bandh)