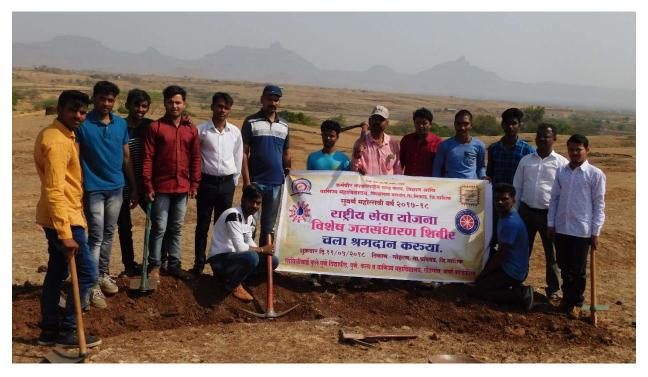

Motivational Speech given by Principal A.L. Bhagat to volunteers for Watershed Management work at field. (Goharan)

Small Stone Dam (Dagdi Bandh)

Small Stone Dam (Dagdi Bandh)

Volunteers <u>constructed 30 Small Stone Dam</u> (Dagdi Bandh)