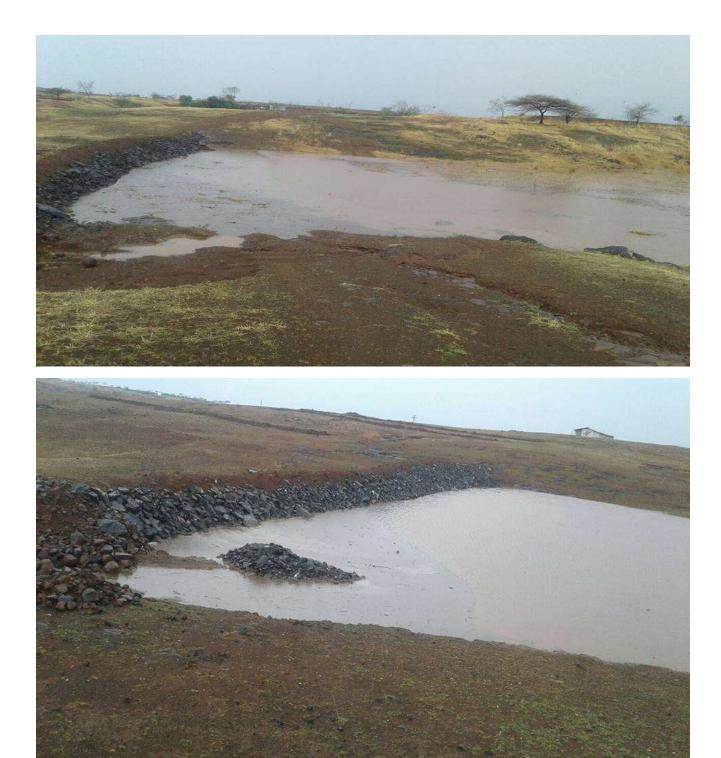

**Camp Workings :** 

Mati Bandhara (Soil Dam) - water storage capacity - 1000 QM

Mati Bandhara (Soil Dam) - water storage capacity - 1000 QM

2<sup>nd</sup> Mati Bandhara (Soil Dam) - water storage capacity - 1500 QM