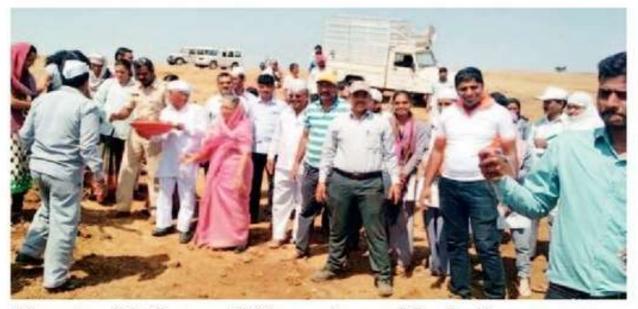

## Some Photos :

Adv. Pawankumar Jadhav (Sarpanch) addressing to 7 Days Watershed Management Camp- Goharan, Opening Programme.

7 Days Watershed Management Camp- Goharan, Opening Programme.

NSS PO Prof. D.H. Bhagure addressing to 7 Days Watershed Management Camp- Goharan, Opening Programme.

In this 7 Days Watershed Management Camp **200 college student and NSS Volunteers** were participated. Goharan village was participated in Amir Khans well known Pani foundation Water Cup Competition. In this 7 Days Smt. Nilimatai Pawar, Sarchitnis MVP Samaj was visited and participated in this work. Dr. Rahul Aher, MLA (Chandwad – Deola), Dr. D.D. Kajale, Education officer, MVP Samaj, Mr. Sidharth Bhandare, Tahesildar (Chandwad) was also participated in this volunteer work.