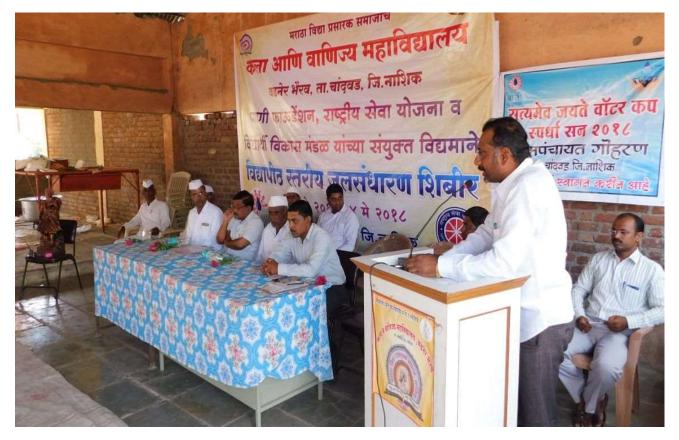

The camp began with inauguration function on 07 May 2018 at Grampanchayat office premises. In this programme the chief guest was Mr. Diliprao Dharrao ,President, College Management committee, Shri. Uttambaba Bhalerao was presided over the programme.

## \* उद्घाटन समारम \*

वार :- मंगळवार दि. ८ मे २०१८ वेळ :- स. ९.०० वाजता

## –\* कार्यक्रमाचे उद्घाटक \*-

मा. श्रीमती विलिमाताई वसंतराव पवार

(सरचिटणीस, म. वि. प्र. समाज नाशिक)

## Some Photos :

Adv. Pawankumar Jadhav (Sarpanch) addressing to 7 Days Watershed Management Camp- Goharan, Opening Programme.

7 Days Watershed Management Camp- Goharan, Opening Programme.

NSS PO Prof. D.H. Bhagure addressing to 7 Days Watershed Management Camp- Goharan, Opening Programme.