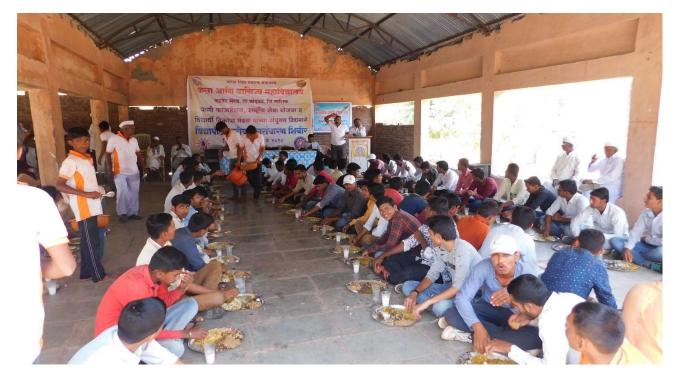

Dr. D.D. Kajale , Education Officer, MVP Samaj, visited at 7 Days Watershed Management Camp- Goharan.

Lunch Time During the Camp

Lunch Time During the Camp

K.K. Wagh College, Pimpalgaon NSS Volunteer team and NSS PO Prof. D.T.Dhage Participated in 7 Days Watershed Management Camp – Goharan.