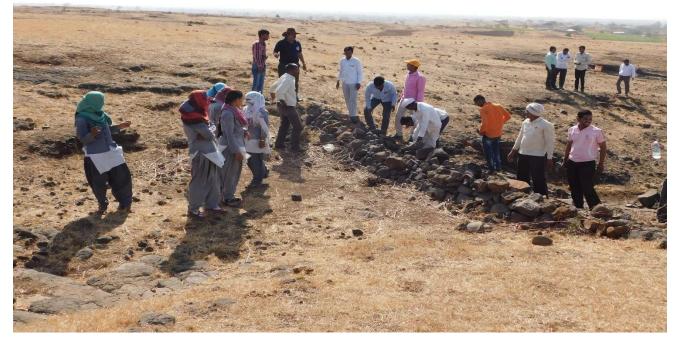

Team Pani Foundation Gives Motivation to NSS Volunteers for CCT Working.

Team Pani Foundation - NSS Volunteers - CCT Working.

Team Pani Foundation - NSS Volunteers - CCT Working.

Team Pani Foundation - NSS Volunteers - CCT Working.

Team Pani Foundation - NSS Volunteers - CCT Working.

Team Pani Foundation - NSS Volunteers - CCT Working.

After the completion of CCTs Volunteers enjoying !