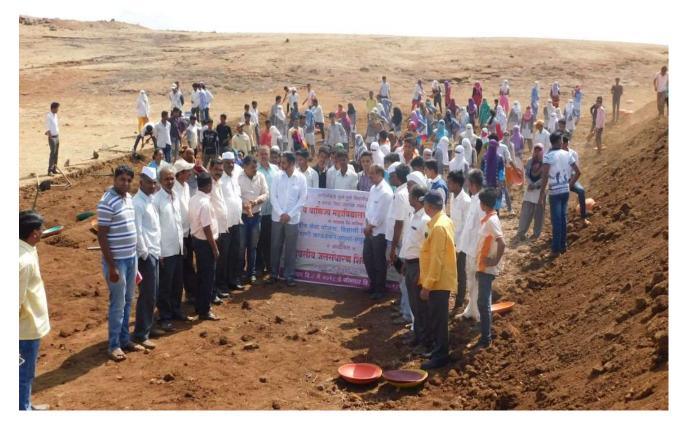

## Some Photos :

Adv. Pawankumar Jadhav (Sarpanch) addressing to 7 Days Watershed Management Camp- Goharan, Opening Programme.

7 Days Watershed Management Camp- Goharan, Opening Programme.

NSS PO Prof. D.H. Bhagure addressing to 7 Days Watershed Management Camp- Goharan, Opening Programme.