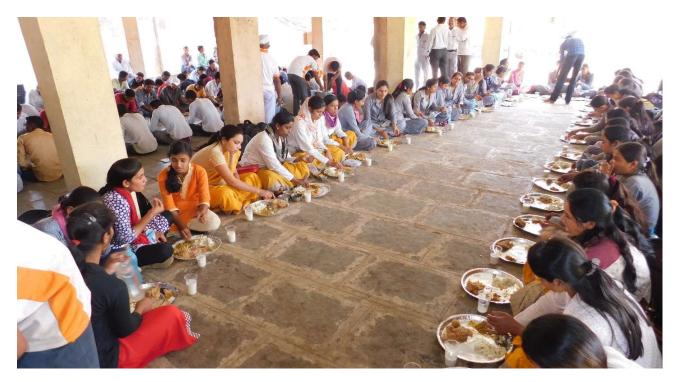

Dr. D.D. Kajale , Education Officer, MVP Samaj, visited at 7 Days Watershed Management Camp- Goharan.

Lunch Time During the Camp

Lunch Time During the Camp

K.K. Wagh College, Pimpalgaon NSS Volunteer team and NSS PO Prof. D.T.Dhage Participated in 7 Days Watershed Management Camp – Goharan.