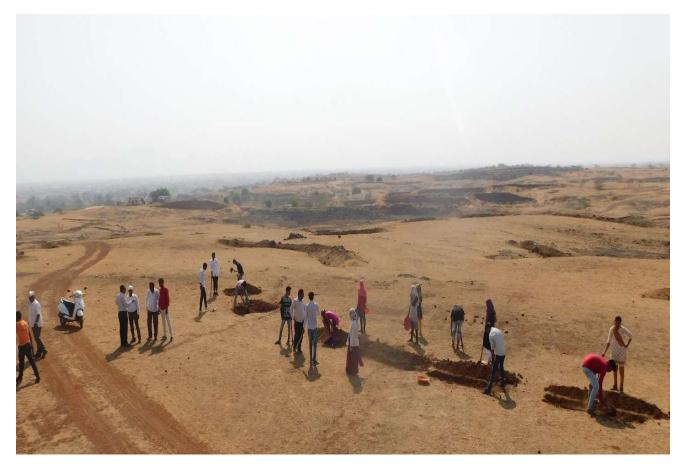

Team Pani Foundation Gives Motivation to NSS Volunteers for CCT Working.

Team Pani Foundation - NSS Volunteers - CCT Working.

Team Pani Foundation - NSS Volunteers - CCT Working.

Team Pani Foundation - NSS Volunteers - CCT Working.

Team Pani Foundation - NSS Volunteers - CCT Working.

Team Pani Foundation - NSS Volunteers - CCT Working.

After the completion of CCTs Volunteers enjoying !