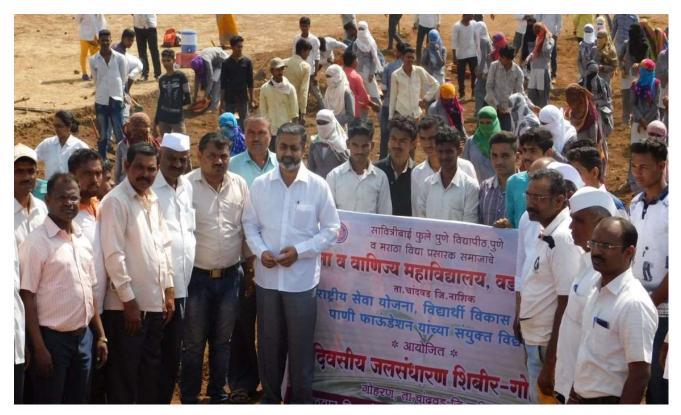

The camp began with inauguration function on 07 May 2018 at Grampanchayat office premises. In this programme the chief guest was Mr. Diliprao Dharrao ,President, College Management committee, Shri. Uttambaba Bhalerao was presided over the programme.

In this 7 Days Watershed Management Camp **200 college student and NSS Volunteers** were participated. Goharan village was participated in Amir Khans well known Pani foundation Water Cup Competition. In this 7 Days Smt. Nilimatai Pawar, Sarchitnis MVP Samaj was visited and participated in this work. Dr. Rahul Aher, MLA (Chandwad – Deola), Dr. D.D. Kajale, Education officer, MVP Samaj, Mr. Sidharth Bhandare, Tahesildar (Chandwad) was also participated in this volunteer work.

## Some Photos :

Adv. Pawankumar Jadhav (Sarpanch) addressing to 7 Days Watershed Management Camp- Goharan, Opening Programme.

7 Days Watershed Management Camp- Goharan, Opening Programme.

NSS PO Prof. D.H. Bhagure addressing to 7 Days Watershed Management Camp- Goharan, Opening Programme.