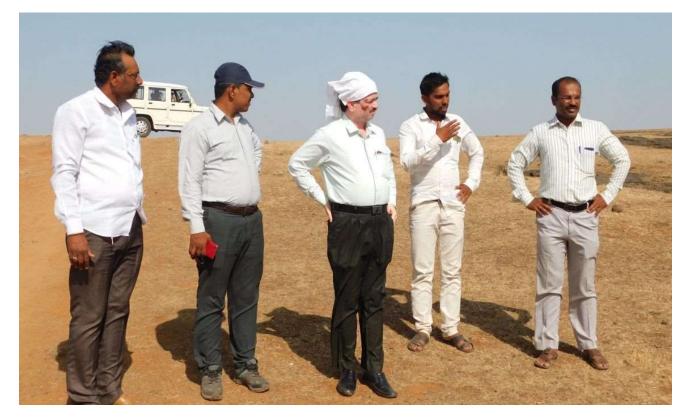

## Visits :

Dr. Rahul Aher , MLA , ( Chandwad-Deola ) visite at work field.

Dr. Rahul Aher , MLA , ( Chandwad-Deola ) visite at work field.

Dr. Rahul Aher , MLA , ( Chandwad-Deola ) Participated in Camp Working.

Dr. D.D. Kajale , Education Officer, MVP Samaj, visited at 7 Days Watershed Management Camp- Goharan.

Lunch Time During the Camp

Lunch Time During the Camp

K.K. Wagh College, Pimpalgaon NSS Volunteer team and NSS PO Prof. D.T.Dhage Participated in 7 Days Watershed Management Camp – Goharan.