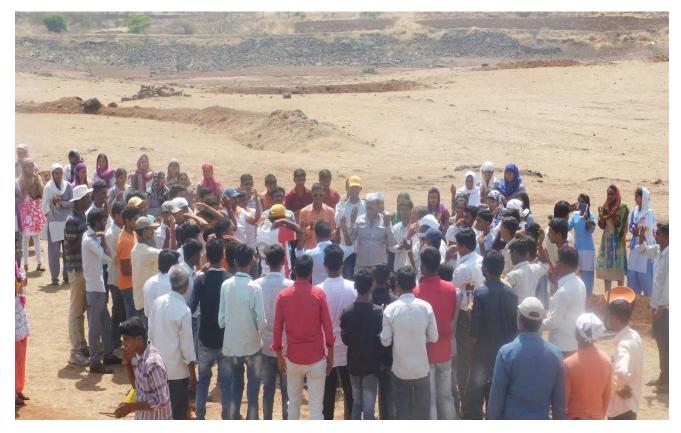

## Some Photos :

Adv. Pawankumar Jadhav (Sarpanch) addressing to 7 Days Watershed Management Camp- Goharan, Opening Programme.

7 Days Watershed Management Camp- Goharan, Opening Programme.

NSS PO Prof. D.H. Bhagure addressing to 7 Days Watershed Management Camp- Goharan, Opening Programme.