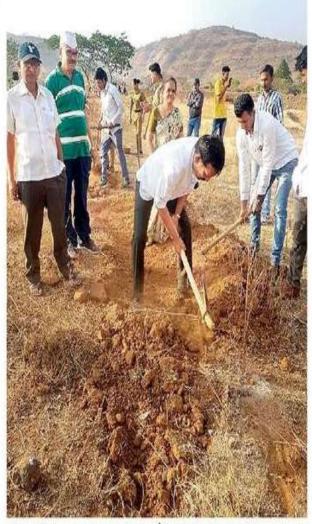

Motivational Speech given by Principal A.L. Bhagat to volunteers for Watershed Management work at field. (Goharan)

Small Stone Dam (Dagdi Bandh)

Small Stone Dam (Dagdi Bandh)

Volunteers <u>constructed 30 Small Stone Dam</u> (Dagdi Bandh)