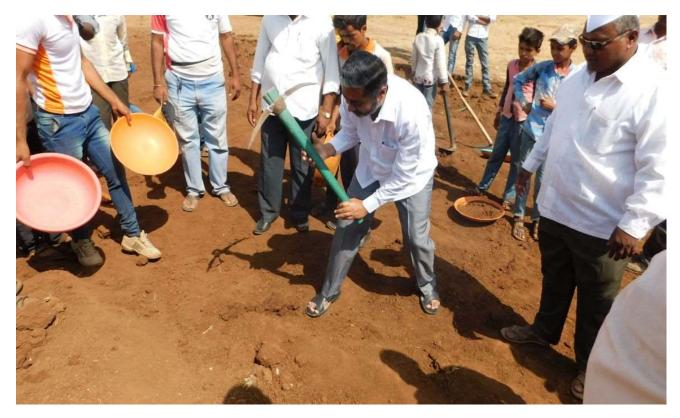

**Camp Workings :** 

Mati Bandhara (Soil Dam) - water storage capacity - 1000 QM

Mati Bandhara (Soil Dam) - water storage capacity - 1000 QM

2<sup>nd</sup> Mati Bandhara (Soil Dam) - water storage capacity - 1500 QM

Motivational Speech given by Principal A.L. Bhagat to volunteers for Watershed Management work at field. (Goharan)

Small Stone Dam (Dagdi Bandh)

Small Stone Dam (Dagdi Bandh)

Volunteers <u>constructed 30 Small Stone Dam</u> (Dagdi Bandh)