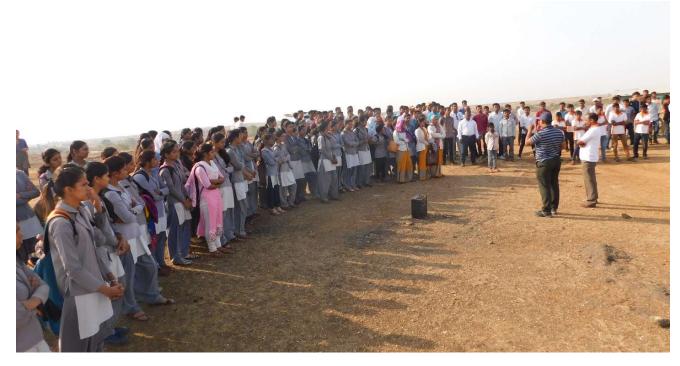

## Some Photos :

Adv. Pawankumar Jadhav (Sarpanch) addressing to 7 Days Watershed Management Camp- Goharan, Opening Programme.

7 Days Watershed Management Camp- Goharan, Opening Programme.

NSS PO Prof. D.H. Bhagure addressing to 7 Days Watershed Management Camp- Goharan, Opening Programme.

## Participation : Daily 200 Students.