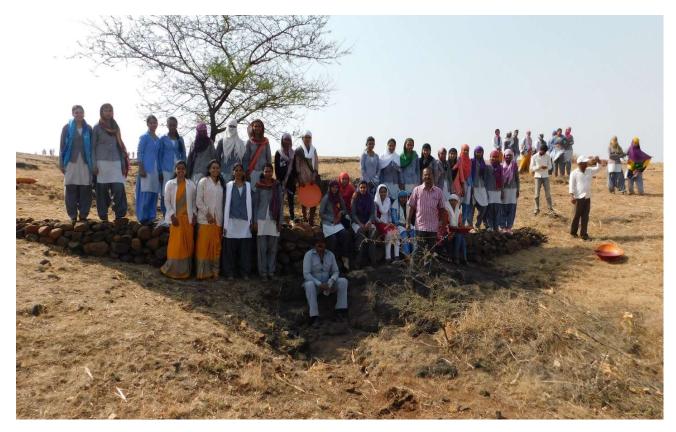

## Some Photos :

Adv. Pawankumar Jadhav (Sarpanch) addressing to 7 Days Watershed Management Camp- Goharan, Opening Programme.

7 Days Watershed Management Camp- Goharan, Opening Programme.

NSS PO Prof. D.H. Bhagure addressing to 7 Days Watershed Management Camp- Goharan, Opening Programme.

**Camp Workings :** 

Mati Bandhara (Soil Dam) - water storage capacity - 1000 QM

Mati Bandhara (Soil Dam) - water storage capacity - 1000 QM

2<sup>nd</sup> Mati Bandhara (Soil Dam) - water storage capacity - 1500 QM

Motivational Speech given by Principal A.L. Bhagat to volunteers for Watershed Management work at field. (Goharan)

Small Stone Dam (Dagdi Bandh)

Small Stone Dam (Dagdi Bandh)

Volunteers <u>constructed 30 Small Stone Dam</u> (Dagdi Bandh)