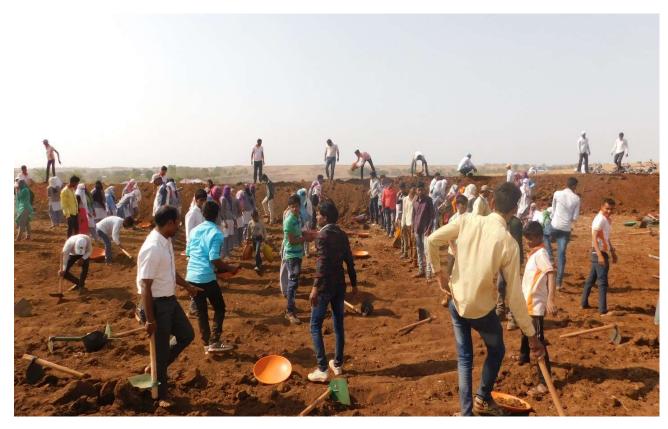

**Camp Workings :** 

Mati Bandhara (Soil Dam) - water storage capacity - 1000 QM

Mati Bandhara (Soil Dam) - water storage capacity - 1000 QM

2<sup>nd</sup> Mati Bandhara (Soil Dam) - water storage capacity - 1500 QM

Motivational Speech given by Principal A.L. Bhagat to volunteers for Watershed Management work at field. (Goharan)

Small Stone Dam (Dagdi Bandh)

Small Stone Dam (Dagdi Bandh)

Volunteers <u>constructed 30 Small Stone Dam</u> (Dagdi Bandh)

Team Pani Foundation Gives Motivation to NSS Volunteers for CCT Working.

Team Pani Foundation - NSS Volunteers - CCT Working.

Team Pani Foundation - NSS Volunteers - CCT Working.

Team Pani Foundation - NSS Volunteers - CCT Working.

Team Pani Foundation - NSS Volunteers - CCT Working.

Team Pani Foundation - NSS Volunteers - CCT Working.

After the completion of CCTs Volunteers enjoying !