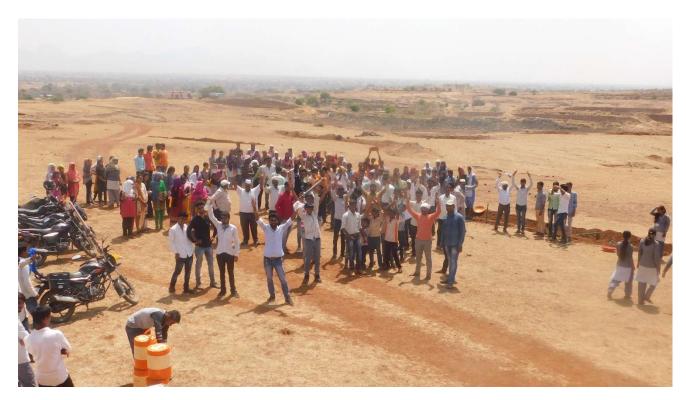

## Some Photos :

Adv. Pawankumar Jadhav (Sarpanch) addressing to 7 Days Watershed Management Camp- Goharan, Opening Programme.

7 Days Watershed Management Camp- Goharan, Opening Programme.

NSS PO Prof. D.H. Bhagure addressing to 7 Days Watershed Management Camp- Goharan, Opening Programme.