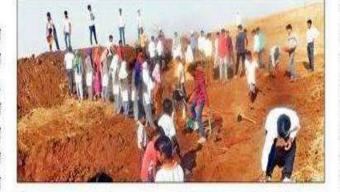

Team Pani Foundation Gives Motivation to NSS Volunteers for CCT Working.

Team Pani Foundation - NSS Volunteers - CCT Working.

Team Pani Foundation - NSS Volunteers - CCT Working.

Team Pani Foundation - NSS Volunteers - CCT Working.

Team Pani Foundation - NSS Volunteers - CCT Working.

Team Pani Foundation - NSS Volunteers - CCT Working.

After the completion of CCTs Volunteers enjoying !