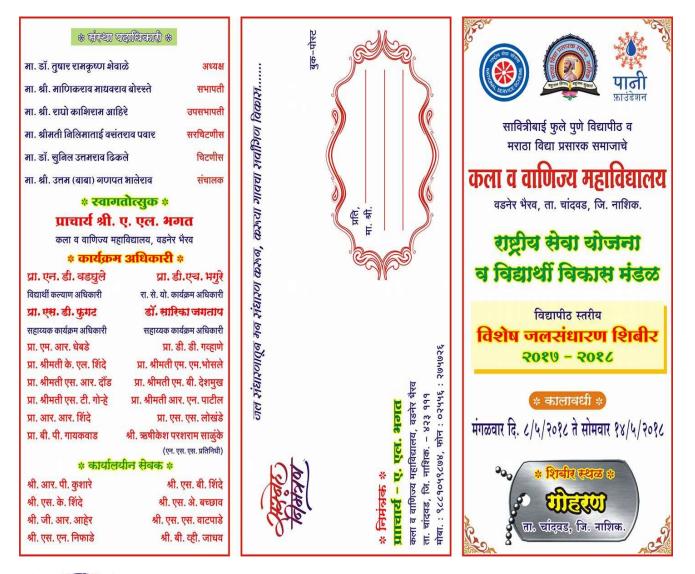

#### स. न. वि. वि.

सावित्रीबाई फुले पुणे विद्यापीठ पुणे, पाणी फाऊंडेशन, राष्ट्रीय सेवा योजना व म.वि.प्र. समाजाचे कला व वाणिज्य महाविद्यालय, वडनेर भैरव यांच्या संयुक्त विद्यमाने जलसंधारण या विषयावर मंगळवार दि. ८ मे २०१८ ते सोमवार दि. १४ मे २०१८ या कालावधीत गोहरण, ता. चांदवड, जि. नाशिक येथे विशेष जलसंधारण शिबीर आयोजित करीत आहोत. या शिबीरातील सर्व कार्यक्रमांना आपण उपस्थित राहन शिबीराधींना मार्गदर्शन करून प्रोत्साहन द्यावे, ही विनंती.

## \* उद्घाटन समारम \*

वार :- मंगळवार दि. ८ मे २०१८ वेळ :- स. ९.०० वाजता

## –\* कार्यक्रमाचे उद्घाटक \*-

मा. श्रीमती विलिमाताई वसंतराव पवार

(सरचिटणीस, म. वि. प्र. समाज नाशिक)

## \* विशेष उपस्थिती \*

मा. आ. श्री. राहलजी आहेर (विधानसभा सदस्य - चांदवड / देवळा) मा. श्री. सिध्दार्थ भंडारे (उपविभागीय अधिकारी, चांदवड)

मा. श्री. शरद मंडलिक (तहसिलदार, चांदवड)

## -\* कार्यक्रमाचे अध्यक्ष \*-

मा. आ. श्री. उत्तम (बाबा) गणपत भालेराव (संचालक - म. वि. प्र. समाज, नाशिक) मा. श्री. भंडारे सिध्दार्थ (उपविभागीय अधिकारी, चांदवड)

### \* समारोप समारंभ \*

वार :- सोमवार दि. १४ मे २०१८ वेळ :- सायं. ५.०० वाजता \* अध्यक्ष \* मा. आ. श्री. उत्तम (बाबा) गणपत भालेराव (संचालक - म. वि. प्र. समाज, नाशिक)

### -\* स्वागतोत्स्क \*-

प्राचार्य श्री. ए. एल. भगत कला व वाणिज्य महाविद्यालय, वडनेर भैरव

| दिनांक                 | व्याख्याते                                                                               | विषय                                |
|------------------------|------------------------------------------------------------------------------------------|-------------------------------------|
| मंगळवार<br>८ मे २०१८   | एस. डी. फुगट                                                                             | जलसंधारण -<br>काळाची गरज            |
| बुधवार<br>९ मे २०१८    | प्रा. ज्ञानोबा ढगे                                                                       | पाणी व्यवस्थापन                     |
| गुरूवार<br>१० मे २०१८  | प्रा. अमोल भगत                                                                           | ग्रामीण वि <mark>का</mark> स        |
| शुक्रवार<br>११ मे २०१८ | प्रा. लोखंडे एस. एस.                                                                     | पाणलोट मापन पध्दती                  |
| शनिवार<br>१२ मे २०१८   | प्रा. गव्हाणे डी.                                                                        | उत्तम पाणी नियोजनातुन<br>उत्तम शेती |
| रविवार<br>१३ मे २०१८   | प्रा. गायकवाड बी.पी.                                                                     | रासेयो व<br>आजचा युवक               |
| १) माती<br>३) सलग      | <b>शितीरातील विशेष</b><br>बाला बांध २) दगडी बंध<br>१ समपातळी चर ४) आग<br>ष्वत तंत्रज्ञाब | गरे                                 |