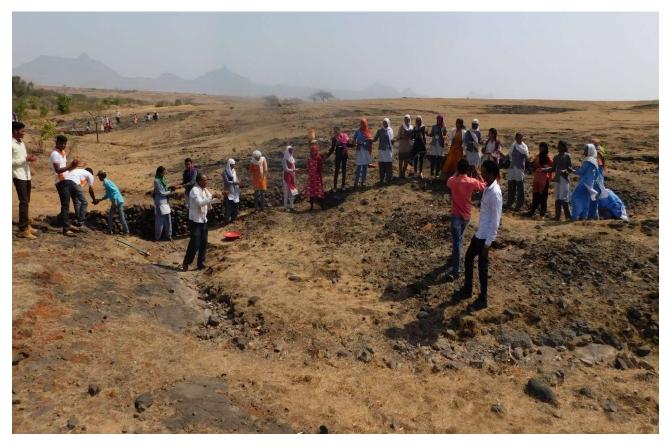

Motivational Speech given by Principal A.L. Bhagat to volunteers for Watershed Management work at field. (Goharan)

Small Stone Dam (Dagdi Bandh)

Small Stone Dam (Dagdi Bandh)

Volunteers <u>constructed 30 Small Stone Dam</u> (Dagdi Bandh)

Some Villagers were also participated in constructing a Small Stone Dam (Dagdi Bandh).