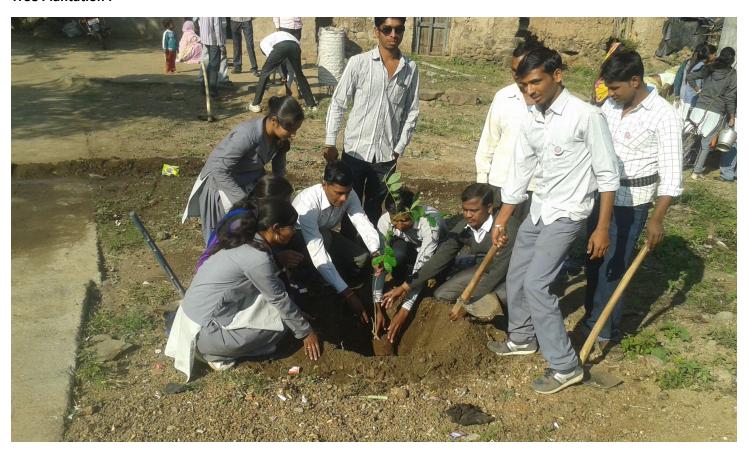

actively participated in Temple cleaning activity. Volunteers also planted some trees in the village. They also construct a road for villagers.

In these 7 Days MVP Samaj Sabhapati Adv. Nitin Thakrey, LMC Chairman Adv. Popatrao Pawar and officers of MVP Samaj and SPPU, Pune etc. were visited and was motivated to Volunteers for social work.

मारूती मंदीर, स्मशान भूमी स्वच्छता: रविवार दिनांक २५ डिसेंबर २०१६ रोजी गावातील मारूती मंदीर व रमशान भूमी समोरील परीसर स्वच्छ केला.

वृक्षारोपन: सोमवार दिनांक २६ डिसेंबर २०१६ रोजी गावातील प्राथमिक शाळा व स्मशान भूमी या ठिकाणी रूक्षरोपन करून त्यांना जाळया बसवण्यात आल्या.