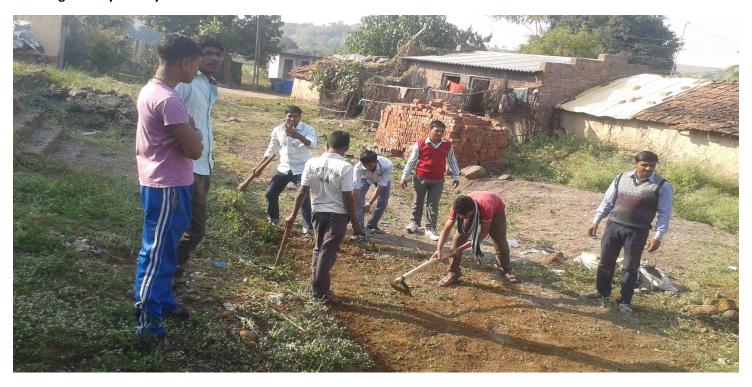

In these 7 Days Camp our student did various work. Volunteers Makes survey on literacy, health problems, educational problems, agricultural problems, environmental survey, tree count etc. in Dahyane. Volunteers also create cleaning awareness among the villagers. Volunteers

actively participated in Temple cleaning activity. Volunteers also planted some trees in the village. They also construct a road for villagers.

In these 7 Days MVP Samaj Sabhapati Adv. Nitin Thakrey, LMC Chairman Adv. Popatrao Pawar and officers of MVP Samaj and SPPU, Pune etc. were visited and was motivated to Volunteers for social work.

रस्ता दुरूस्ती व स्वच्छताः शनिवार दिनांक २४ डिसेंबर २०१६ रोजी ग्रामपंचायत व प्राथमिक शाळेचा परीसर स्वच्छ केला. दगडधोंडे बाजुला करून खड्डे बुजवून रस्ता दुरूस्ती करण्यात आली व झाडे लावून त्यांना माती टाकून, पाणी टाकले.