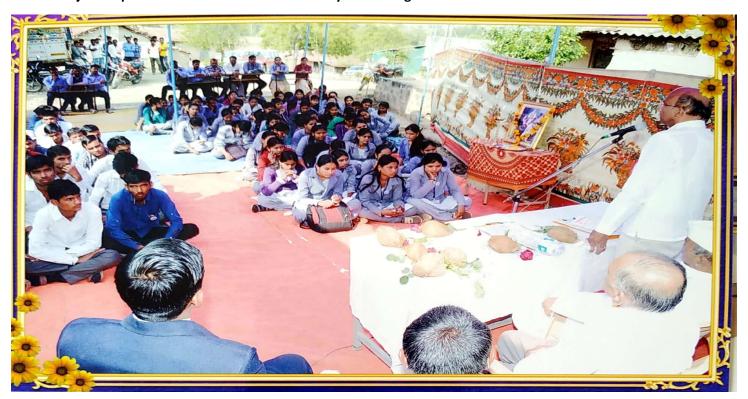

The camp began with inauguration function on 22 Dec, 2016 at Grampanchayat office Ground premises, Dahyane. In this programme Mr. Shirishkumar Kotwal, Director, MVP Samaj, Nashik was presided over this programme. The chief guest of the programme was MVP's Art and Commerce college Vadner Bhairav LMC committee Chairman Mr. Diliprao Dharrao. Prin. A.L. Bhagat, teaching and non teaching staff as well as NSS Volunteers of the colleges were presence for this programme.

शिबीराचे उद्घाटन: गुरुवार, दिनांक २२ डिसेबर २०१६ या दिवशी मा श्री. शिरीषकुमारजी कोतवाल (म.वि.प्र.समाज संस्था चांदवड ताालुका संचालक) तसेच मा.श्री.दिलीपराव हरीभाऊ धारराव (अध्यक्ष, स्था. व्य. समिती कला व वाणिज्य महाविद्यालय, वडनेर भैरव) यांच्या हस्ते शिबीराचे उद्घाटन करण्यात आले. यांवळी स्था. व्य. समिती कला व वाणिज्य महाविद्यालय, वडनेर भैरव येथील सर्व सदस्य, दहयाणे गांवचे सरपंच मा. ॲड. श्री. शांताराम भवर साो., उपसरपंच, सदस्य व ग्रामस्थ मोठया संख्येने उपस्थित होते.

\* उद्घाटन समारंभ \*

गुरुवार दि. २२/१२/२०१६ स.१०.०० वाजता \* कार्यक्रमाचे उद्घाटक \*

मा. आ. श्री. शिरीषकुमारनी कोतवाल साो.

संचालक - म. वि. प्र. समाज, नाशिक \* कार्यक्रमाचे अध्यक्ष \*

मा.श्री. दित्तीपराव हरिमाऊ धारराव अध्यक्ष स्वा. व्य. स. वडनेर भे. महा.