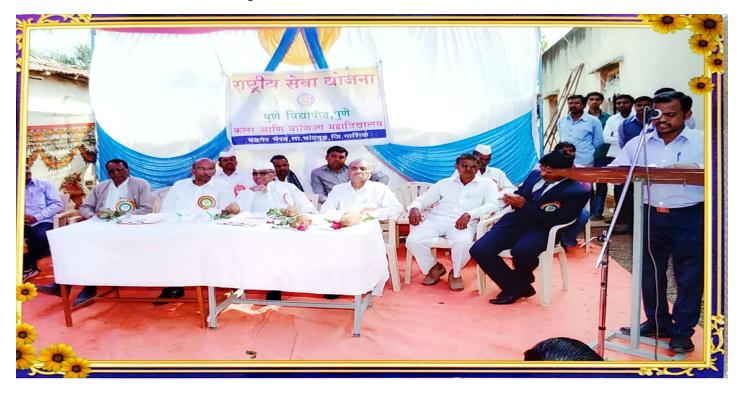

# राष्ट्रीय सेवा योजना अंतर्गत विशेष श्रमसंस्कार शिबीर अहवाल २०१६-१७

सावित्रीबाई फुले पुणे विद्यापीठ राष्ट्रीय सेवा योजना व कला व वाणिज्य महाविद्यालय, वडनेर भैवर यांच्या संयुकत विद्यमाने शैक्षणिक वर्ष २०१६–१७ चा राष्ट्रीय सेवा योजनेचा अहवाल लिहीताना मला विशेष आनंद होत आहे. ''स्वच्छ व स्वस्थ भारत अभियान'' हे उद्दष्ट डोळयासमोर ठेवून महाविद्ययालयाचे विशेष श्रमसंस्कार शिबीर गुरूवार दिनांक २२ डिसेबर २०१६ ते बुधवार दिनांक २८ डिसेबर २०१६ या कालावधीत मौजे दहयाणे ता.चांदवड जि.नाशिक येथे आयोजित करण्यात आले होते.

शिबीराचे उद्घाटन: गुरुवार, दिनांक २२ डिसेबर २०१६ या दिवशी मा श्री. शिरीषकुमारजी कोतवाल (म.वि.प्र.समाज संस्था चांदवड ताालुका संचालक) तसेच मा.श्री.दिलीपराव हरीभाऊ धारराव (अध्यक्ष, स्था. व्य. समिती कला व वाणिज्य महाविद्यालय, वडनेर भैरव) यांच्या हस्ते शिबीराचे उद्घाटन करण्यात आले. यांवळी स्था. व्य. समिती कला व वाणिज्य महाविद्यालय, वडनेर भैरव येथील सर्व सदस्य, दहयाणे गांवचे सरपंच मा. ॲड. श्री. शांताराम भवर साो., उपसरपंच, सदस्य व ग्रामस्थ मोठया संख्येने उपस्थित होते.