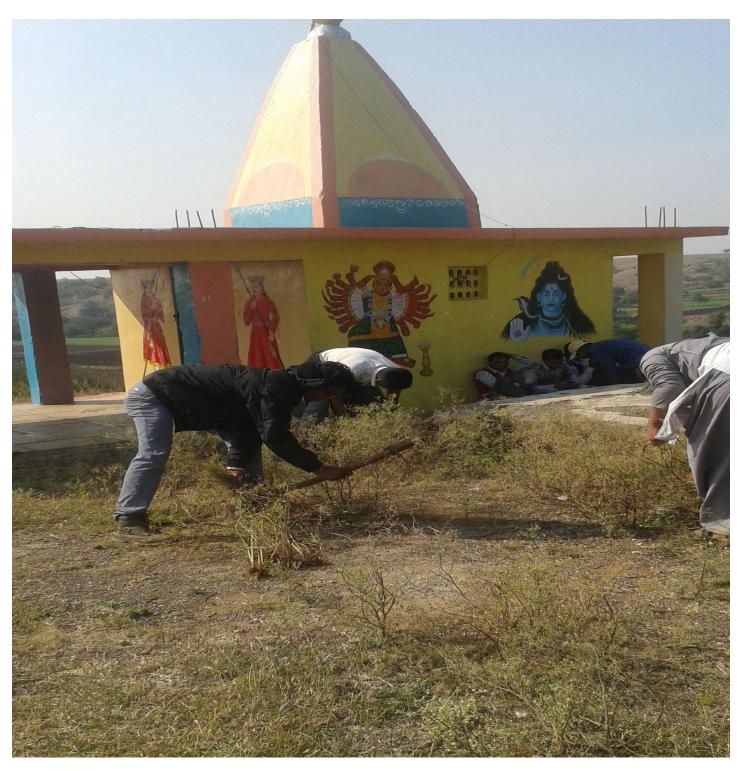

actively participated in Temple cleaning activity. Volunteers also planted some trees in the village. They also construct a road for villagers.

In these 7 Days MVP Samaj Sabhapati Adv. Nitin Thakrey, LMC Chairman Adv. Popatrao Pawar and officers of MVP Samaj and SPPU, Pune etc. were visited and was motivated to Volunteers for social work.

मारूती मंदीर, स्मशान भूमी स्वच्छता: रविवार दिनांक २५ डिसेंबर २०१६ रोजी गावातील मारूती मंदीर व रमशान भूमी समोरील परीसर स्वच्छ केला.

वृक्षारोपन: सोमवार दिनांक २६ डिसेंबर २०१६ रोजी गावातील प्राथमिक शाळा व स्मशान भूमी या ठिकाणी रूक्षरोपन करून त्यांना जाळया बसवण्यात आल्या.

मंदीर स्वच्छता व रस्ता दुरूस्ती: मंगळवार दिनांक २७ डिसेंबर २०१६ रोजी गावातील मंदीर स्वच्छता केली. तसेच रस्त्यांना जागोजागी असणारे खड्डे मुरूम टाकुन बुजविण्यात आले.

स्वच्छतेचे महत्व: या राष्ट्रीय सेवा योजनेच्या विशेष श्रमसंस्कार शिबीर प्रसंगी २२ डिसेंबर २०१६ ते २८ डिसेंबर २०१६ या कालावधीत महाविद्यालयातील विद्यार्थ्यांनी गावातील ग्रामस्थांना स्वच्छतेचे महत्व तसेच सरकारी योजनांची माहीती दिली.