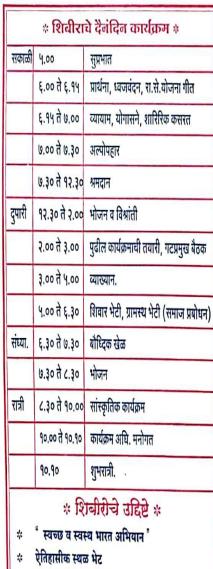

शिबीराचे उद्घाटन: गुरुवार, दिनांक २२ डिसेबर २०१६ या दिवशी मा श्री. शिरीषकुमारजी कोतवाल (म.वि.प्र.समाज संस्था चांदवड ताालुका संचालक) तसेच मा.श्री.दिलीपराव हरीभाऊ धारराव (अध्यक्ष, स्था. व्य. समिती कला व वाणिज्य महाविद्यालय, वडनेर भैरव) यांच्या हस्ते शिबीराचे उद्घाटन करण्यात आले. यांवळी स्था. व्य. समिती कला व वाणिज्य महाविद्यालय, वडनेर भैरव येथील सर्व सदस्य, दहयाणे गांवचे सरपंच मा. ॲड. श्री. शांताराम भवर साो., उपसरपंच, सदस्य व ग्रामस्थ मोठया संख्येने उपस्थित होते.

ग्रामस्वच्छता: शुक्रवार दिनांक २३ डिसेंबर २०१६ रोजी सकाळी ०८ ते १२ वा. या वेळेत दहयाणे गावातील स्वच्छता करण्यात आली. यामध्ये गावातील गाजरगवत, प्लास्टिक व कचरा गोळा करून त्याची विल्हेवाट लावण्यात आली तसेच साडपाण्याची व्यवस्था करण्यात आली.

रस्ता दुरूस्ती व स्वच्छताः शनिवार दिनांक २४ डिसेंबर २०१६ रोजी ग्रामपंचायत व प्राथमिक शाळेचा परीसर स्वच्छ केला. दगडधोंडे बाजुला करून खड्डे बुजवून रस्ता दुरूस्ती करण्यात आली व झाडे लावून त्यांना माती टाकून, पाणी टाकले.

मारूती मंदीर, स्मशान भूमी स्वच्छता: रविवार दिनांक २५ डिसेंबर २०१६ रोजी गावातील मारूती मंदीर व रमशान भूमी समोरील परीसर स्वच्छ केला.

वृक्षारोपन: सोमवार दिनांक २६ डिसेंबर २०१६ रोजी गावातील प्राथमिक शाळा व स्मशान भूमी या ठिकाणी रूक्षरोपन करून त्यांना जाळया बसवण्यात आल्या.

मंदीर स्वच्छता व रस्ता दुरूस्ती: मंगळवार दिनांक २७ डिसेंबर २०१६ रोजी गावातील मंदीर स्वच्छता केली. तसेच रस्त्यांना जागोजागी असणारे खड्डे मुरूम टाकुन बुजविण्यात आले.

स्वच्छतेचे महत्व: या राष्ट्रीय सेवा योजनेच्या विशेष श्रमसंस्कार शिबीर प्रसंगी २२ डिसेंबर २०१६ ते २८ डिसेंबर २०१६ या कालावधीत महाविद्यालयातील विद्यार्थ्यांनी गावातील ग्रामस्थांना स्वच्छतेचे महत्व तसेच सरकारी योजनांची माहीती दिली.

व्याख्याने: २२ डिसेंबर २०१६ ते २८ डिसेंबर २०१६ या कालावधीत प्रा. आर. बी. उगले यांनी 'युवक कल्याण व राष्ट्रविकास' प्रा. हेमंत टिळे यानी एन.एस.एस. व 'व्यक्तीमत्व विकास' आणि चांदवडचे कृषी सहाय्यक अधिकारी मा.श्री. एस. ए. जाधव यांनी 'कृषी तंत्रज्ञान' या विषयावर विद्यार्थ्यांना विशेष मार्गदर्शन केले.