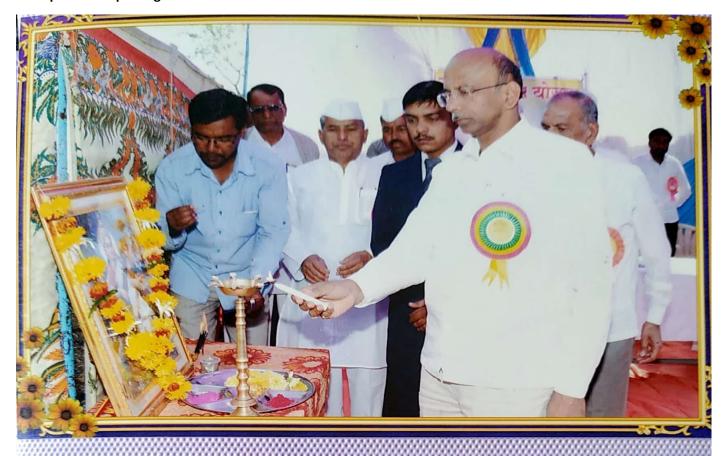

The camp began with inauguration function on 22 Dec, 2016 at Grampanchayat office Ground premises, Dahyane. In this programme Mr. Shirishkumar Kotwal, Director, MVP Samaj, Nashik was presided over this programme. The chief guest of the programme was MVP's Art and Commerce college Vadner Bhairav LMC committee Chairman Mr. Diliprao Dharrao. Prin. A.L. Bhagat, teaching and non teaching staff as well as NSS Volunteers of the colleges were presence for this programme.

शिबीराचे उद्घाटन: गुरुवार, दिनांक २२ डिसेबर २०१६ या दिवशी मा श्री. शिरीषकुमारजी कोतवाल (म.वि.प्र.समाज संस्था चांदवड ताालुका संचालक) तसेच मा.श्री.दिलीपराव हरीभाऊ धारराव (अध्यक्ष, स्था. व्य. समिती कला व वाणिज्य महाविद्यालय, वडनेर भैरव) यांच्या हस्ते शिबीराचे उद्घाटन करण्यात आले. यांवळी स्था. व्य. समिती कला व वाणिज्य महाविद्यालय, वडनेर भैरव येथील सर्व सदस्य, दहयाणे गांवचे सरपंच मा. ॲड. श्री. शांताराम भवर साो., उपसरपंच, सदस्य व ग्रामस्थ मोठया संख्येने उपस्थित होते.

\* उद्घाटन समारंभ \*

गुरुवार दि. २२/१२/२०१६ स.१०.०० वाजता \* कार्यक्रमाचे उद्घाटक \*

मा. आ. श्री. शिरीषकुमारनी कोतवाल साो.

संचालक - म. वि. प्र. समाज, नाशिक \* कार्यक्रमाचे अध्यक्ष \*

मा.श्री. दित्तीपराव हरिमाऊ धारराव अध्यक्ष स्वा. व्य. स. वडनेर भे. महा.