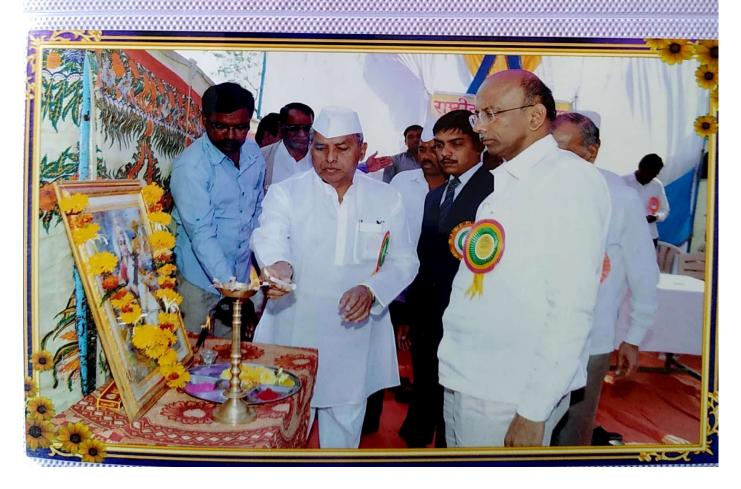

The camp began with inauguration function on 22 Dec, 2016 at Grampanchayat office Ground premises, Dahyane. In this programme Mr. Shirishkumar Kotwal, Director, MVP Samaj, Nashik was presided over this programme. The chief guest of the programme was MVP's Art and Commerce college Vadner Bhairav LMC committee Chairman Mr. Diliprao Dharrao. Prin. A.L. Bhagat, teaching and non teaching staff as well as NSS Volunteers of the colleges were presence for this programme.

शिबीराचे उद्घाटन: गुरुवार, दिनांक २२ डिसेबर २०१६ या दिवशी मा श्री. शिरीषकुमारजी कोतवाल (म.वि.प्र.समाज संस्था चांदवड ताालुका संचालक) तसेच मा.श्री.दिलीपराव हरीभाऊ धारराव (अध्यक्ष, स्था. व्य. समिती कला व वाणिज्य महाविद्यालय, वडनेर भैरव) यांच्या हस्ते शिबीराचे उद्घाटन करण्यात आले. यांवळी स्था. व्य. समिती कला व वाणिज्य महाविद्यालय, वडनेर भैरव येथील सर्व सदस्य, दहयाणे गांवचे सरपंच मा. ॲड. श्री. शांताराम भवर साो., उपसरपंच, सदस्य व ग्रामस्थ मोठया संख्येने उपस्थित होते.