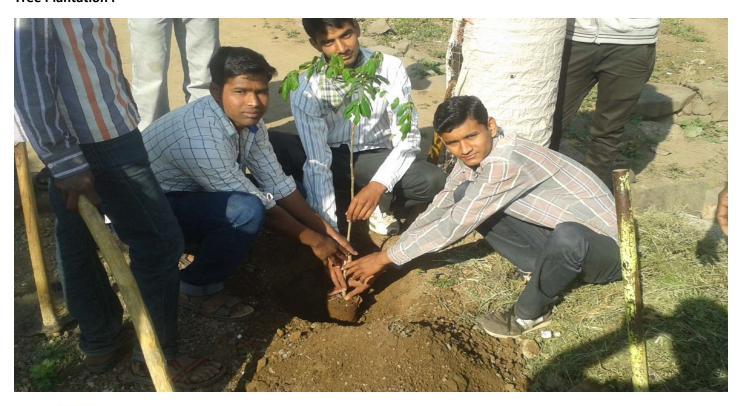

िशेष श्रमसंस्कार' शिबीर आमच्यायेथे दि. ०२ जानेवारी ते ०८ जानेवारी २०१६ ग्रुप ग्रामपंचायत दहयाणे ता. चांदवड जि. नाशिक येथे संपन्न झाले.

या शिबिरामध्ये शिबिरार्थी स्वयंसेवकांनी अनेक कामे केली. यामध्ये १.गावातील स्वच्छता २. शोषखड्यांची स्वच्छता ३. गावातील मंदिरासमोरील स्वच्छता ५. प्राथमिक शाळेची स्वच्छता ६. बंद असलेला रस्ता दगड, माती, म्रूम टाकून स्र केला.

वरील सर्व कामांचे मूल्यमापन केले या कामाचे अंदाजित मूल्यमापन ५०,००० पेक्षा जास्त असेल असा दाखला देण्यात येतो.

ता. वर्चादवंड जि नाशिक

#### Some Photos:



Prin. A.L. Bhagat Adresing to NSS Volunteers.



Adv. Shantaram Bhavar, Sarpanch, Dahyane, adresing to volunteers.



Hon. Mr. Shirishkumar Kotwal, Director, MVP Samaj, adressing to NSS Volunteers:





### All NSS Volunteers were present at NSS Special Camp:



#### Tree Plantation:





#### Tree Plantation:



### Cleaning Activity:





### Cleaning Activity at Dahyane: