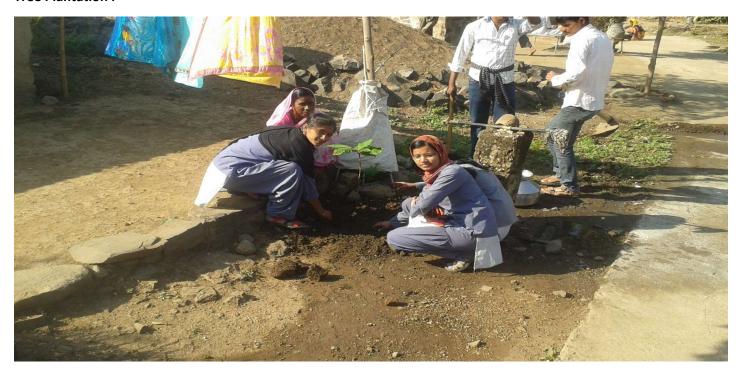

्यायेथे दि. ०२ जानेवारी ते ०८ जानेवारी २०१६ ग्रुप ग्रामपंचायत दहयाणे ता. चांदवड जि. नाशिक येथे संपन्न झाले.

या शिबिरामध्ये शिबिरार्थी स्वयंसेवकांनी अनेक कामे केली. यामध्ये १.गावातील स्वच्छता २. शोषखड्यांची स्वच्छता ३. गावातील मंदिरासमोरील स्वच्छता ५. प्राथमिक शाळेची स्वच्छता ६. बंद असलेला रस्ता दगड, माती, म्रूम टाकून स्र केला.

वरील सर्व कामांचे मूल्यमापन केले या कामाचे अंदाजित मूल्यमापन ५०,००० पेक्षा जास्त असेल असा दाखला देण्यात येतो.

ता. वर्चादवंड जि नाशिक

#### Some Photos:



Prin. A.L. Bhagat Adresing to NSS Volunteers.



Adv. Shantaram Bhavar, Sarpanch, Dahyane, adresing to volunteers.



Hon. Mr. Shirishkumar Kotwal, Director, MVP Samaj, adressing to NSS Volunteers:





### All NSS Volunteers were present at NSS Special Camp:



#### Tree Plantation:





#### Tree Plantation:



### Cleaning Activity:





### Cleaning Activity at Dahyane: