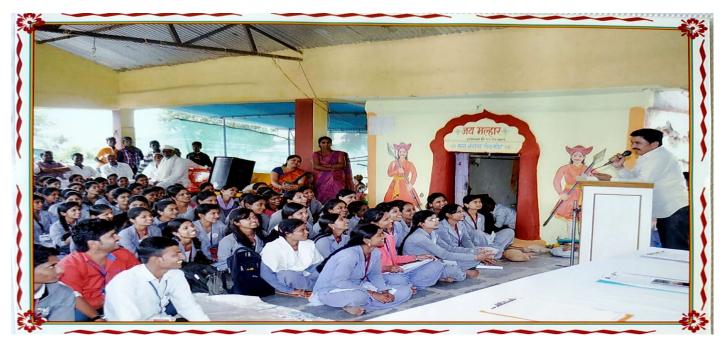

In this 7 Days NSS Special Camp total 25 **NSS Volunteers of the colleges** were participated. All these **25 Volunteers of our college** were actively participated in this camp. Dahyane village was adopted by MVP's Arts and com. College, vadner bhairav from this year. NSS unit of our college was organizing this special camp at Dahyane as per SPPU NSS department Guidelines.

### All NSS Volunteers were present at NSS Special Camp: