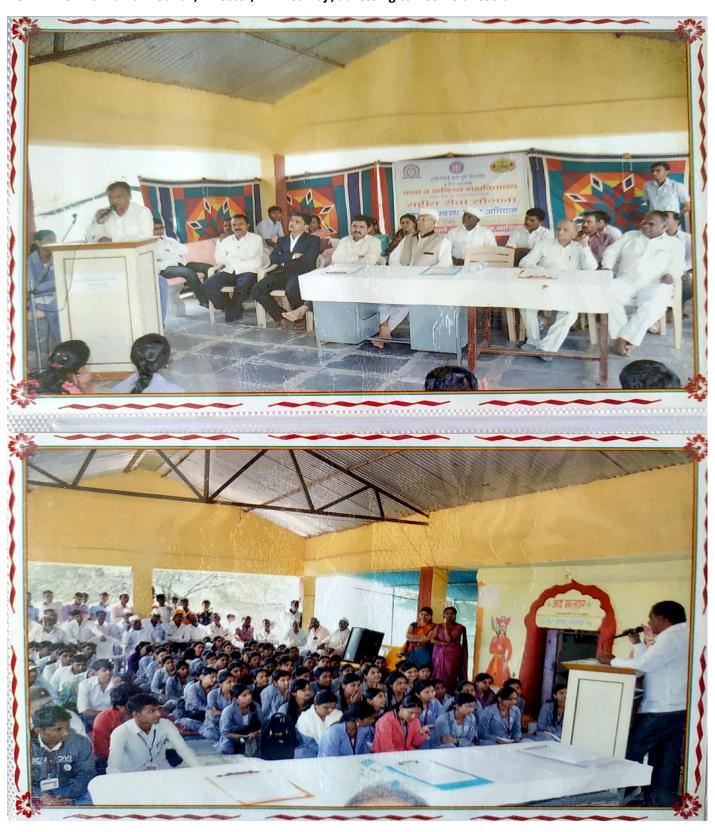

The camp began with inauguration function on 02 Jan, 2016 at Grampanchayat office Ground premises, Dahyane. In this programme Mr. Diliprao Dharrao, Chairman, LMC, Vadner College, Chandwad, Dist- Nashik was presided over this programme. The chief guest of the programme was Adv. Popatrao Pawar, Dattatray Mali, Vasantrao Gavli, Mr. Pandharinath Pachorkar, Mr. D.L. Pachorkar, Prin. A.L. Bhagat, teaching and non teaching staff as well as NSS Volunteers of the colleges were presence for this programme.

#### Some Photos:

Prin. A.L. Bhagat Adresing to NSS Volunteers.

Adv. Shantaram Bhavar, Sarpanch, Dahyane, adresing to volunteers.

Hon. Mr. Shirishkumar Kotwal, Director, MVP Samaj, adressing to NSS Volunteers:

### All NSS Volunteers were present at NSS Special Camp: