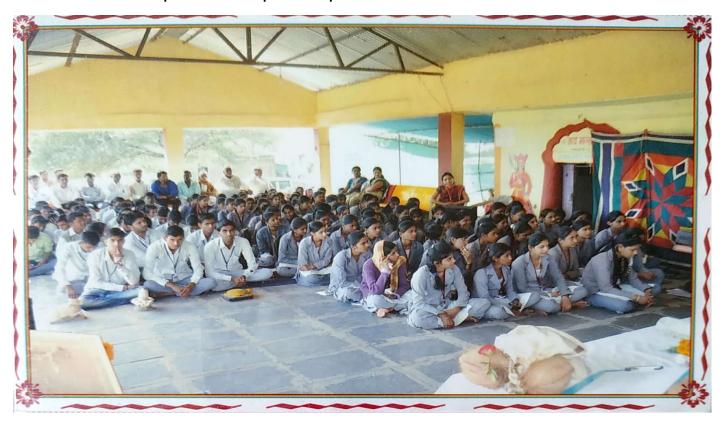

. नाशिक येथील 'हिवाळी' 'विशेष श्रमसंस्कार' शिबीर आमच्यायेथे दि. ०२ जानेवारी ते ०८ जानेवारी २०१६ ग्रुप ग्रामपंचायत दहयाणे ता. चांदवड जि. नाशिक येथे संपन्न झाले.

या शिबिरामध्ये शिबिरार्थी स्वयंसेवकांनी अनेक कामे केली. यामध्ये १.गावातील स्वच्छता २. शोषखड्यांची स्वच्छता ३. गावातील मंदिरासमोरील स्वच्छता ५. प्राथमिक शाळेची स्वच्छता ६. बंद असलेला रस्ता दगड, माती, म्रूम टाकून स्र केला.

वरील सर्व कामांचे मूल्यमापन केले या कामाचे अंदाजित मूल्यमापन ५०,००० पेक्षा जास्त असेल असा दाखला देण्यात येतो.

ता. वर्चादवंड जि नाशिक

#### Some Photos:



Prin. A.L. Bhagat Adresing to NSS Volunteers.



Adv. Shantaram Bhavar, Sarpanch, Dahyane, adresing to volunteers.



Hon. Mr. Shirishkumar Kotwal, Director, MVP Samaj, adressing to NSS Volunteers:





### All NSS Volunteers were present at NSS Special Camp:



#### Tree Plantation:





#### Tree Plantation:



### Cleaning Activity:





### Cleaning Activity at Dahyane: