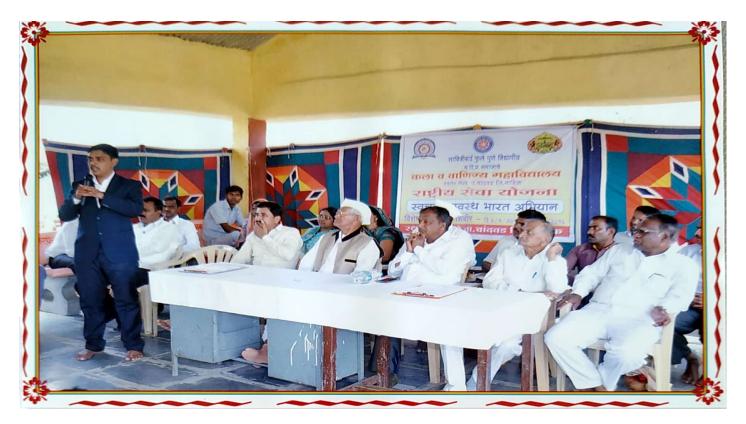

The camp began with inauguration function on 02 Jan, 2016 at Grampanchayat office Ground premises, Dahyane. In this programme Mr. Diliprao Dharrao, Chairman, LMC, Vadner College, Chandwad, Dist- Nashik was presided over this programme. The chief guest of the programme was Adv. Popatrao Pawar, Dattatray Mali, Vasantrao Gavli, Mr. Pandharinath Pachorkar, Mr. D.L. Pachorkar, Prin. A.L. Bhagat, teaching and non teaching staff as well as NSS Volunteers of the colleges were presence for this programme.

#### Some Photos:

Prin. A.L. Bhagat Adresing to NSS Volunteers.

Adv. Shantaram Bhavar, Sarpanch, Dahyane, adresing to volunteers.

Hon. Mr. Shirishkumar Kotwal, Director, MVP Samaj, adressing to NSS Volunteers: