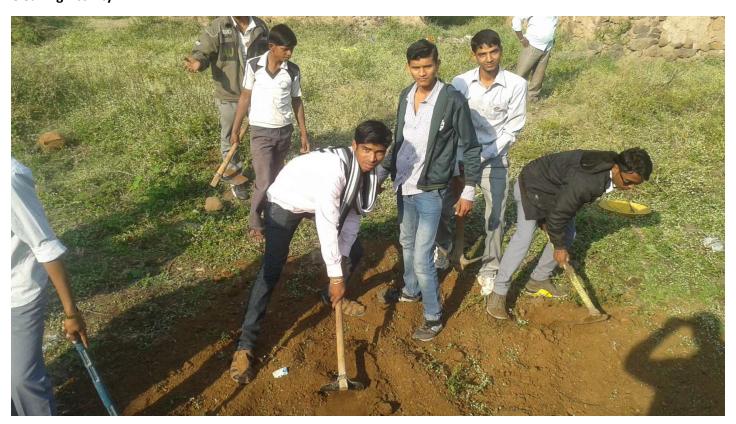

०८ जानेवारी २०१६ ग्रुप ग्रामपंचायत दहयाणे ता. चांदवड जि. नाशिक येथे संपन्न झाले.

या शिबिरामध्ये शिबिरार्थी स्वयंसेवकांनी अनेक कामे केली. यामध्ये १.गावातील स्वच्छता २. शोषखड्यांची स्वच्छता ३. गावातील मंदिरासमोरील स्वच्छता ५. प्राथमिक शाळेची स्वच्छता ६. बंद असलेला रस्ता दगड, माती, म्रूम टाकून स्र केला.

वरील सर्व कामांचे मूल्यमापन केले या कामाचे अंदाजित मूल्यमापन ५०,००० पेक्षा जास्त असेल असा दाखला देण्यात येतो.

ता. वर्चादवंड जि नाशिक

#### Some Photos:



Prin. A.L. Bhagat Adresing to NSS Volunteers.



Adv. Shantaram Bhavar, Sarpanch, Dahyane, adresing to volunteers.



Hon. Mr. Shirishkumar Kotwal, Director, MVP Samaj, adressing to NSS Volunteers:





### All NSS Volunteers were present at NSS Special Camp:



#### Tree Plantation:





#### Tree Plantation:



### Cleaning Activity:





### Cleaning Activity at Dahyane: