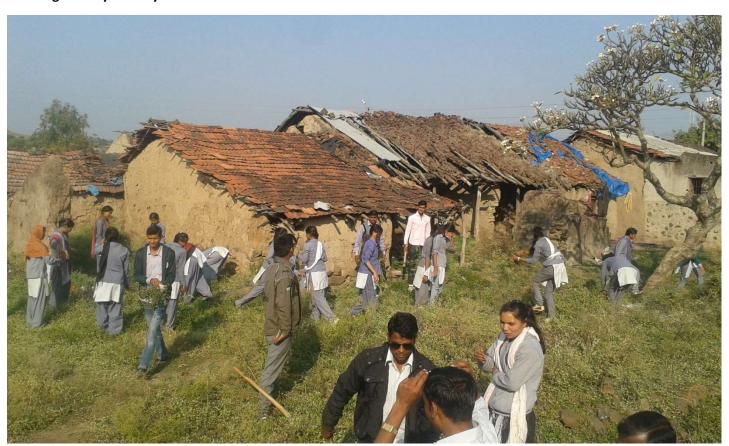

ाणे ता. चांदवड जि. नाशिक येथे संपन्न झाले.

या शिबिरामध्ये शिबिरार्थी स्वयंसेवकांनी अनेक कामे केली. यामध्ये १.गावातील स्वच्छता २. शोषखड्यांची स्वच्छता ३. गावातील मंदिरासमोरील स्वच्छता ५. प्राथमिक शाळेची स्वच्छता ६. बंद असलेला रस्ता दगड, माती, म्रूम टाकून स्र केला.

वरील सर्व कामांचे मूल्यमापन केले या कामाचे अंदाजित मूल्यमापन ५०,००० पेक्षा जास्त असेल असा दाखला देण्यात येतो.

ता. वर्चादवंड जि नाशिक

#### Some Photos:



Prin. A.L. Bhagat Adresing to NSS Volunteers.



Adv. Shantaram Bhavar, Sarpanch, Dahyane, adresing to volunteers.



Hon. Mr. Shirishkumar Kotwal, Director, MVP Samaj, adressing to NSS Volunteers:





### All NSS Volunteers were present at NSS Special Camp:



#### Tree Plantation:





#### Tree Plantation:



### Cleaning Activity:





### Cleaning Activity at Dahyane: