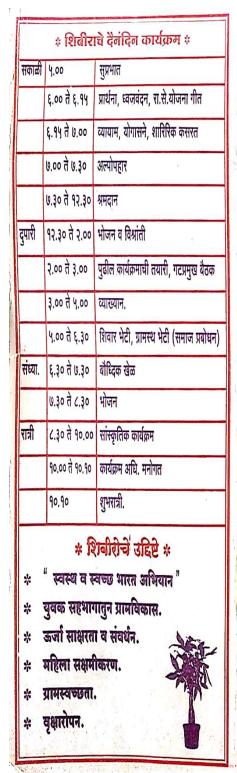

## विशेष श्रमसंस्कार शिबीर उाहवाल २०१५-१६

सावित्रीबाई फुले पुणे विद्यापीठ राष्ट्रीय सेवा योजना व कला व वाणिज्य महाविद्यालय, वडनेर भैरव यांच्या पांधाना विद्यान विद्यमाने शैक्षणिक वर्ष २०१५ - १६ चा राष्ट्रीय सेवा योजनाचा उाहवाल लिहतांना मला विशेष आनंद होत आहे. "स्वच्छ व स्वस्थ भारत अभियान" है उद्दिष्ट डीक्टयासमीर ठेवुन महाविद्यालयाचे विशेष श्रमसंस्कार शिबीर शिनार, दिनांक ०२ जानेवारी २०१६ ते शुक्रवार दिनांक ०८ जानेवारी २०१६ या कालावधीत भीजे दहयाणे ता. पांधवड, जि. नाशिक येथे आयोजित करण्यात आला होता.

शिबिराचे उद्घाटन : शनिवार, दिनांक ०२ जानैवारी २०१६ या दिवशी मा. श्री. भिमराज दराडे ( प्रांत उाद्यिकारी, चांदवड) तसेच मा. श्री. दिलीपराव हरीभाऊ धारराव ( अध्यक्ष, स्था. न्य. समिती कला व वाणिज्य महाविद्यालय, वडनेर भैरव) यांच्या हरते शिबीराचे उद्घाटन करण्यात आले यावेळी स्था. न्य. समिती कला व वाणिज्य महाविद्यालय, वडनेर भैरव येथील सर्व सदस्य, मा. श्री. भंडारे साी (मंडल अधिकारी, वडनेर भैरव सजा) दहयाणे गावचे सर्पंच मा. ऑड. श्री. शांताराम भवर साी., उपसर्पंच, सदस्य व ग्रामस्थ मीठया संख्येने उपस्थित होते.

ग्रामस्चच्छता : रविवार, दिनांक ०३ जानैवारी २०१६ रोजी सकाळी ०८ ते १२ वा. या वैळेत दहयाणे गावातील स्वच्चता करण्यात आली. यामध्ये गावातील गाजारगवत, प्लास्टिक व कचरा गोळा करुन त्याची विल्हेवाट लावण्यात आली. तसैच सांडपाण्याची व्यवस्था करण्यात आली.

रस्ता दुक्ति व स्वच्छता ; सीमवार, दिनांक ०४ जानेवारी २०१६ रोजी ग्रामपंचायत व प्राथमिक शाळेचा परीसर स्वच्छ केले. दगडधोडे बाजुला करुन व खडडे बुजवुन रस्ता दुक्त्स्ती करण्यात आला.

मारुती मंदीर, स्मशान भुमी स्वच्छता व व्याख्यान : मंगळवार, दिनांक ०५ जानेवारी २०१६ रौजी गावातील मारुती मंदीर व रमशानभुमी समीरील परीसर स्वच्छता कैली. दुपारी ०३ वा. ॲड. श्री. शांताराम भवर यांचे माहितीचा उाधाकार व कायदैविषयक या विषयावर व्याख्यान देवुन विद्यार्थांना मीलाचे मार्गविश्वन कैले.

समाजमंदीर स्वच्छता व शीष खंडडे: बुधवार, दिनांक ०६ जानेवारी २०१६ रीजी गावातील सांडपाण्याची विल्हेवाट लावण्यासाठी गावातील पाण्याच्या स्योताजवळ चार ठिकाणी मीठे शीषखंडडे केले. तसेच गावातील समाजमंदीरासमीरील गाजारगवत, प्लास्टिक व कचरा गीळा करुन त्याची विल्हेवाट लावण्यात आली. दुपारी ०३ वा. ऑड. श्री. के.के. अवर यांचे व्यक्तीमल विकास था विषयावर व्याख्यान देवुन विद्यार्थ्यांना मोलाचे मार्गदर्शन केले.

दलीत वस्ती व धोडप किल्ला येथील परीसर स्वच्छता : गुरुवार, दिनांक ०७ जानेवारी २०१६ रीजी गावातील दलीत वस्तीतील ग्रामस्थांना स्वच्चतेविषयी मार्गदर्शन करुन स्वच्छतेचे महत्व पटवुन दिले. तसैच शिवकालीन ऐतिहासिक किल्ला धोडप येथे जाऊन परीसर स्वच्छ केला.

समारीप समारंभ : शुक्रवार, दिनांक ०८ जानेवारी २०१६ रोजी रा. से. थी. शिबीराचे समारीप होत उासुन या ठिकाणी उपस्थित मा. उाा. श्री. शिरीषकुमारजी कीतवाल सोो. व कार्यक्रमाचे उाध्यक्ष दहयाणे गावचे सरपंच मा. उॉड. श्री. शांताराम भवर सोो., तसेच उपसरपंच, सदस्य व ग्रामस्थ मीठया संख्येने उपस्थित होते.

## स्वच्छ व स्वस्थ भारत अभियान

विशेष श्रमसंस्कार शिबीर : २०१५ - २०१६ शनिवार दि. २/१/२०१६ ते शुक्रवार ८/१/२०१६

\* <mark>रथळ</mark> : ग्रुप ग्रामपंचारात,

बह्याणे / जांबुटके, , ता. चांदवड, जि. नाशिक.

\* उद्घाटन समारंभ \*

ग्रनिवार दि. २/१/२०१६ स.१०.०० वाजता

कार्यक्रमाचे उद्घाटक

मा. आ. श्री. शिरीषकुमारनी कोतवाल साो.

य कार्यकारिणी सदस्य म. वि. प्र. समाज, नाशिक

\* शिवीराचा समारोप \* . शुक्रवार दि. ८/१/२०१६ रोजी स. १०.०० वा.

**\* प्रमुख अतिथी \*** 

मा. ॲड. श्री. नितीनभाऊ बाबुरावजी ठाकरे सारे. सभापती - म. वि. प्र. समाज, नाशिक

-\* कार्यक्रमाचे अध्यक्ष \*

मा. ॲड. श्री. पोपटराव दुगुजी पवार अध्यक्ष शालेय स्था. य्य. स. जनता विद्यालय वडनेर भैरव