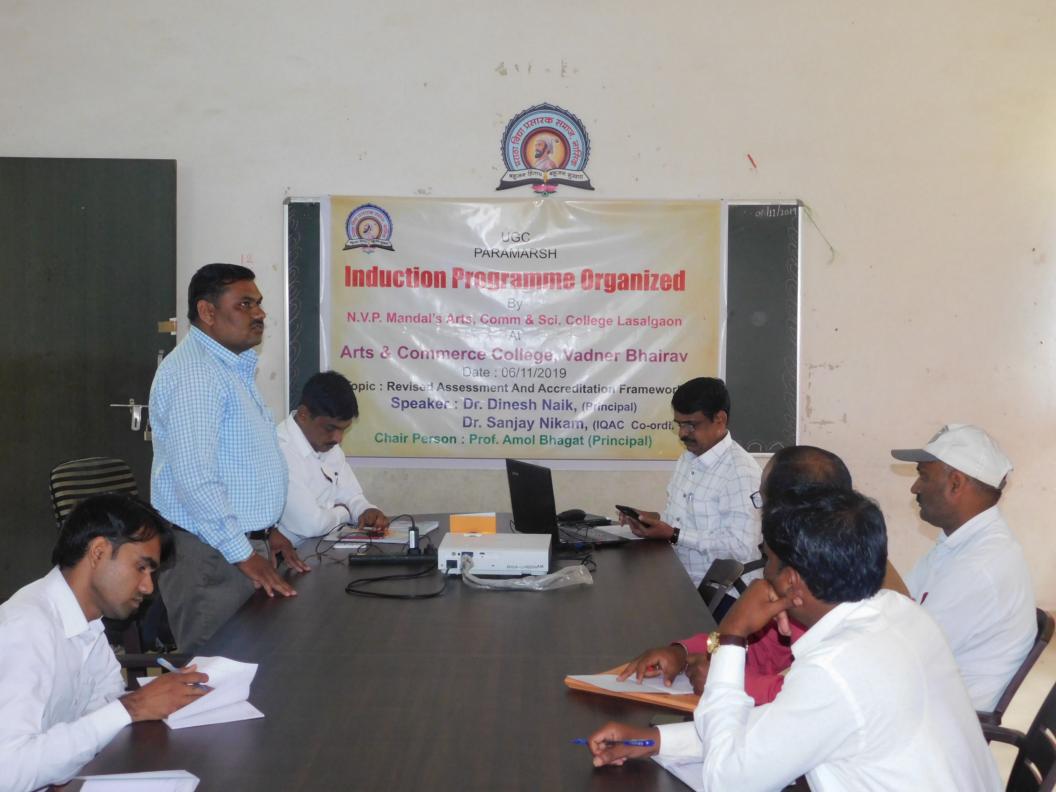

#### **REPORT**

The IQAC of Maratha Vidya Prasarak Samaj's Arts & Commerce College, Vadner Bhairav has arrange one day orientation on NAAC Revised **Assessment and Accreditation** Framework on 6<sup>th</sup> Nov. 2019. The resource person of this orientation Dr. Sanjay Nikam, IQAC Coordinator, Laslgaon College.

The college IQAC Coordinator Dr. D.D.Gavhane has introduced the resource person & principal A.L.Bhagat has felicitate the chief guest. The presentation has divided in to session Criteria I & II in first session. Then the lunch break & Criteria III , IV , V, VI & VII in second session.

In this orientation all the teaching & office staff are present.

(Dr. D. D. Gavhane)

Coordinator, IQAC Arts & Commerce College Vadner Bhairav Tal.Chandwad (Nasik) (Prin. A.L.Bhagat)

PRINCIPAL
Arts & Commerce College.
Vadner Bhairav
Tal, Chandwad (Nasik)