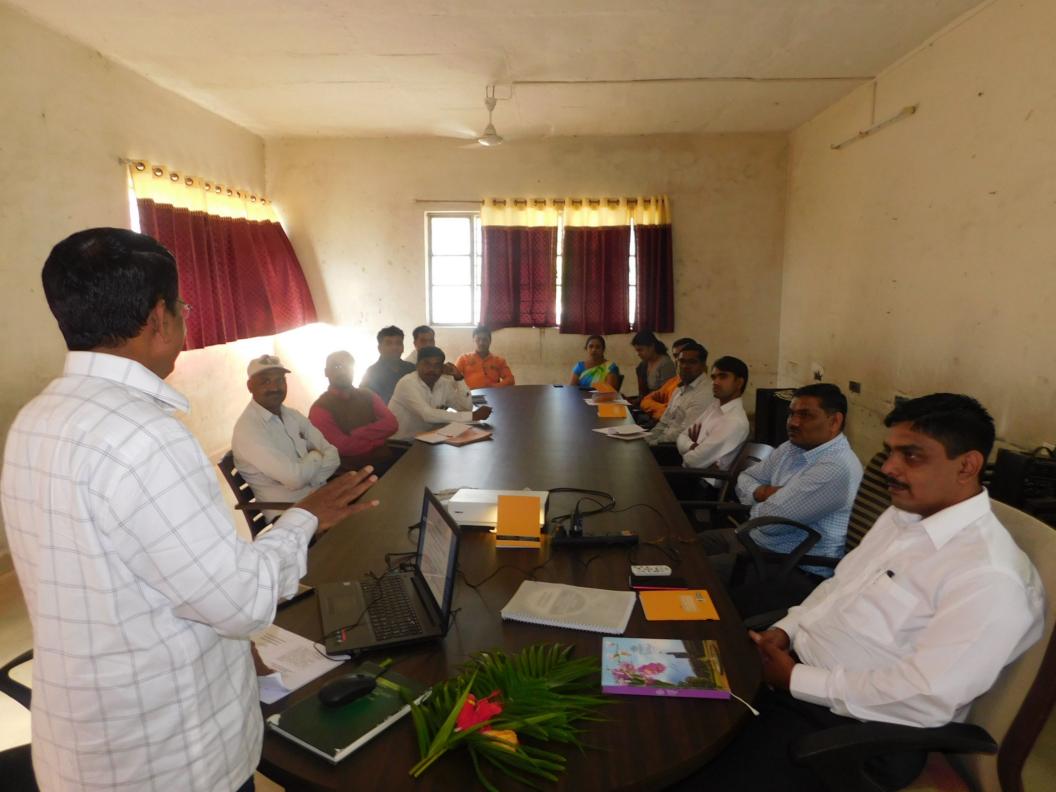

#### **REPORT**

The IQAC of Maratha Vidya Prasarak Samaj's Arts & Commerce College, Vadner Bhairav has arrange one day orientation on NAAC Revised **Assessment and Accreditation** Framework on 6<sup>th</sup> Nov. 2019. The resource person of this orientation Dr. Sanjay Nikam, IQAC Coordinator, Laslgaon College.

The college IQAC Coordinator Dr. D.D.Gavhane has introduced the resource person & principal A.L.Bhagat has felicitate the chief guest. The presentation has divided in to session Criteria I & II in first session. Then the lunch break & Criteria III , IV , V, VI & VII in second session.

In this orientation all the teaching & office staff are present.

(Dr. D. D. Gavhane)

Coordinator, IQAC Arts & Commerce College Vadner Bhairav Tal.Chandwad (Nasik) (Prin. A.L.Bhagat)

PRINCIPAL
Arts & Commerce College.
Vadner Bhairav
Tal, Chandwad (Nasik)