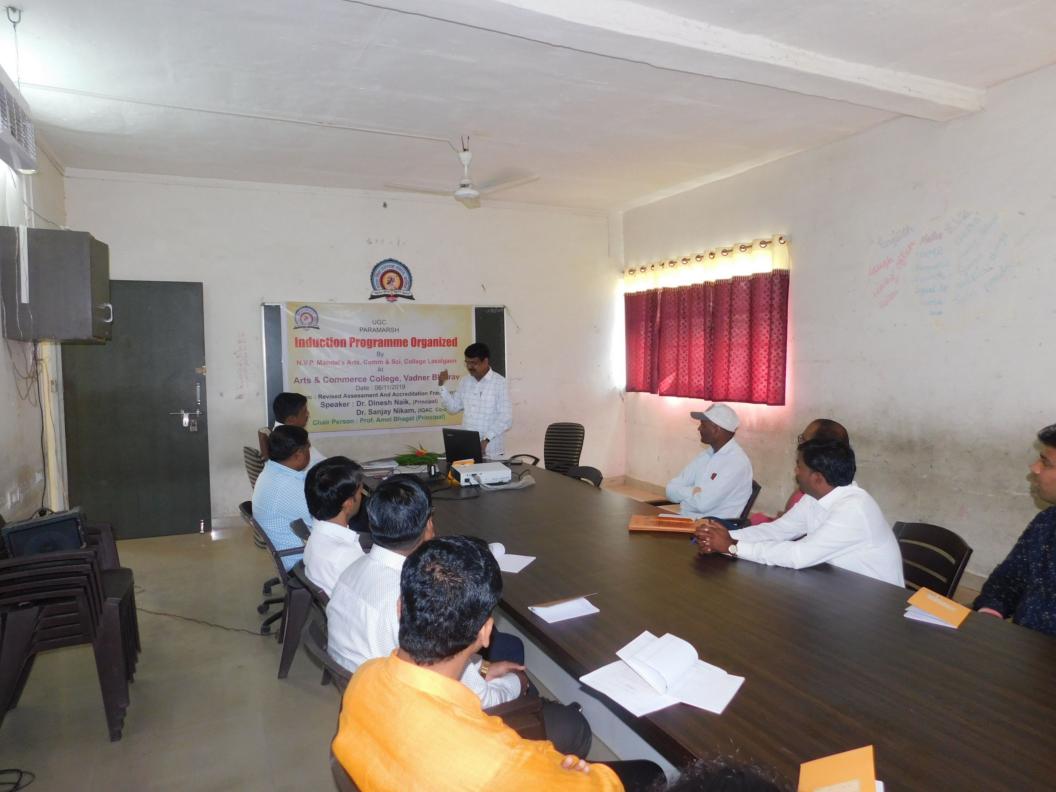

#### **REPORT**

The IQAC of Maratha Vidya Prasarak Samaj's Arts & Commerce College, Vadner Bhairav has arrange one day orientation on NAAC Revised **Assessment and Accreditation** Framework on 6<sup>th</sup> Nov. 2019. The resource person of this orientation Dr. Sanjay Nikam, IQAC Coordinator, Laslgaon College.

The college IQAC Coordinator Dr. D.D.Gavhane has introduced the resource person & principal A.L.Bhagat has felicitate the chief guest. The presentation has divided in to session Criteria I & II in first session. Then the lunch break & Criteria III , IV , V, VI & VII in second session.

In this orientation all the teaching & office staff are present.

(Dr. D. D. Gavhane)

Coordinator, IQAC Arts & Commerce College Vadner Bhairav Tal.Chandwad (Nasik) (Prin. A.L.Bhagat)

PRINCIPAL
Arts & Commerce College.
Vadner Bhairav
Tal, Chandwad (Nasik)