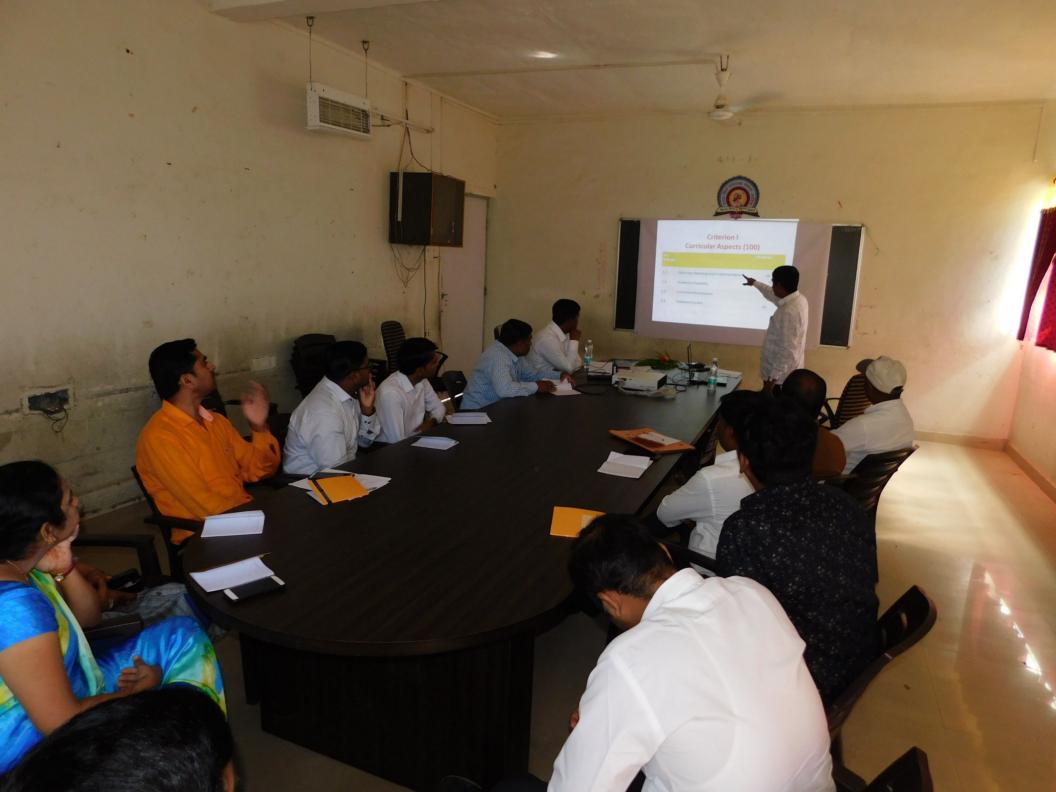

#### **REPORT**

The IQAC of Maratha Vidya Prasarak Samaj's Arts & Commerce College, Vadner Bhairav has arrange one day orientation on NAAC Revised **Assessment and Accreditation** Framework on 6<sup>th</sup> Nov. 2019. The resource person of this orientation Dr. Sanjay Nikam, IQAC Coordinator, Laslgaon College.

The college IQAC Coordinator Dr. D.D.Gavhane has introduced the resource person & principal A.L.Bhagat has felicitate the chief guest. The presentation has divided in to session Criteria I & II in first session. Then the lunch break & Criteria III , IV , V, VI & VII in second session.

In this orientation all the teaching & office staff are present.

(Dr. D. D. Gavhane)

Coordinator, IQAC Arts & Commerce College Vadner Bhairav Tal.Chandwad (Nasik) (Prin. A.L.Bhagat)

PRINCIPAL
Arts & Commerce College.
Vadner Bhairav
Tal, Chandwad (Nasik)