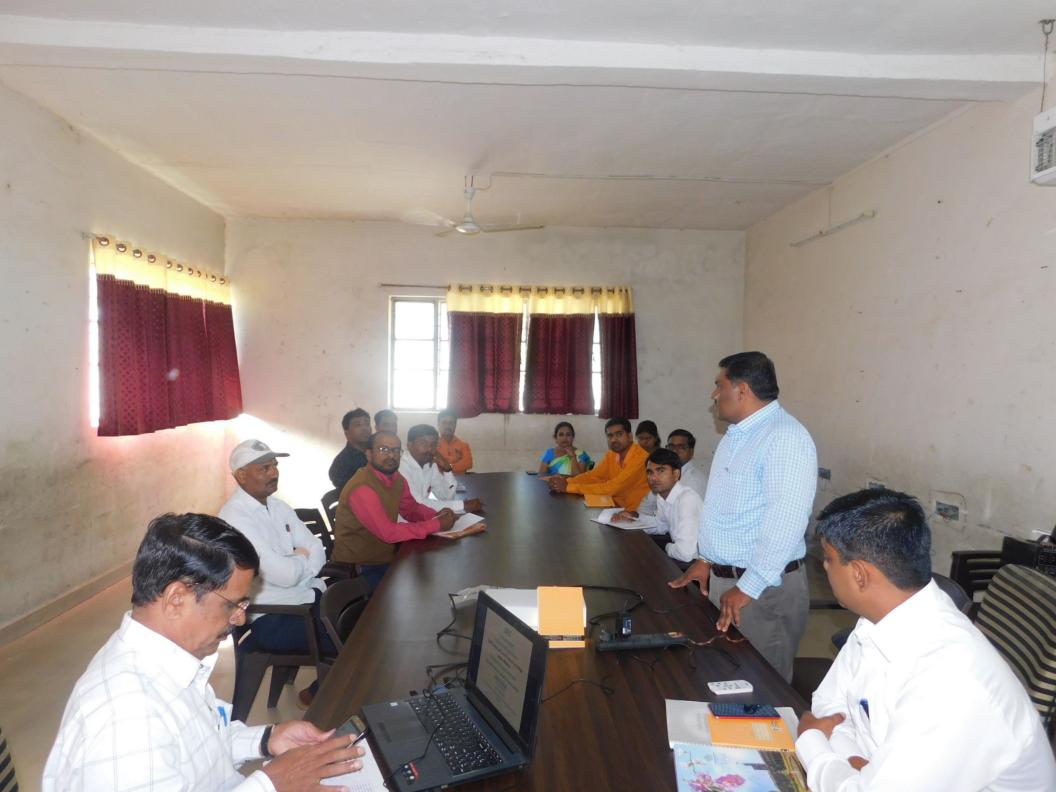

#### **REPORT**

The IQAC of Maratha Vidya Prasarak Samaj's Arts & Commerce College, Vadner Bhairav has arrange one day orientation on NAAC Revised **Assessment and Accreditation** Framework on 6<sup>th</sup> Nov. 2019. The resource person of this orientation Dr. Sanjay Nikam, IQAC Coordinator, Laslgaon College.

The college IQAC Coordinator Dr. D.D.Gavhane has introduced the resource person & principal A.L.Bhagat has felicitate the chief guest. The presentation has divided in to session Criteria I & II in first session. Then the lunch break & Criteria III , IV , V, VI & VII in second session.

In this orientation all the teaching & office staff are present.

(Dr. D. D. Gavhane)

Coordinator, IQAC Arts & Commerce College Vadner Bhairav Tal.Chandwad (Nasik) (Prin. A.L.Bhagat)

PRINCIPAL
Arts & Commerce College.
Vadner Bhairav
Tal, Chandwad (Nasik)