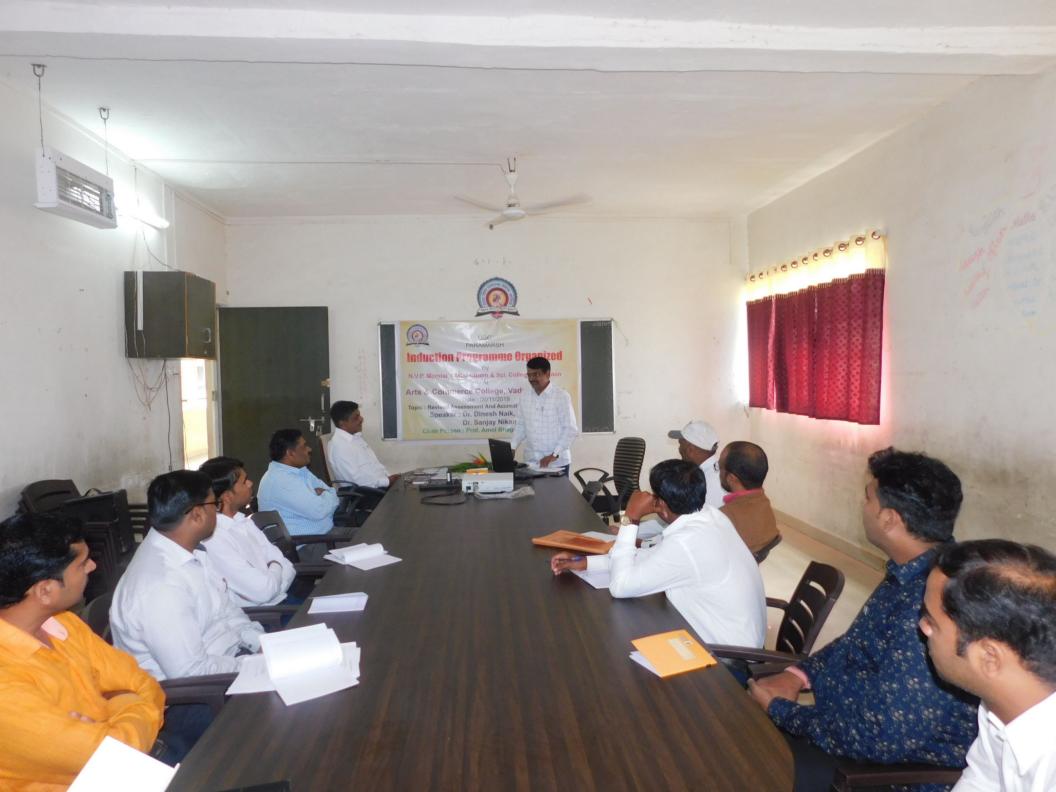

#### **REPORT**

The IQAC of Maratha Vidya Prasarak Samaj's Arts & Commerce College, Vadner Bhairav has arrange one day orientation on NAAC Revised **Assessment and Accreditation** Framework on 6<sup>th</sup> Nov. 2019. The resource person of this orientation Dr. Sanjay Nikam, IQAC Coordinator, Laslgaon College.

The college IQAC Coordinator Dr. D.D.Gavhane has introduced the resource person & principal A.L.Bhagat has felicitate the chief guest. The presentation has divided in to session Criteria I & II in first session. Then the lunch break & Criteria III , IV , V, VI & VII in second session.

In this orientation all the teaching & office staff are present.

(Dr. D. D. Gavhane)

Coordinator, IQAC Arts & Commerce College Vadner Bhairav Tal.Chandwad (Nasik) (Prin. A.L.Bhagat)

PRINCIPAL
Arts & Commerce College.
Vadner Bhairav
Tal, Chandwad (Nasik)