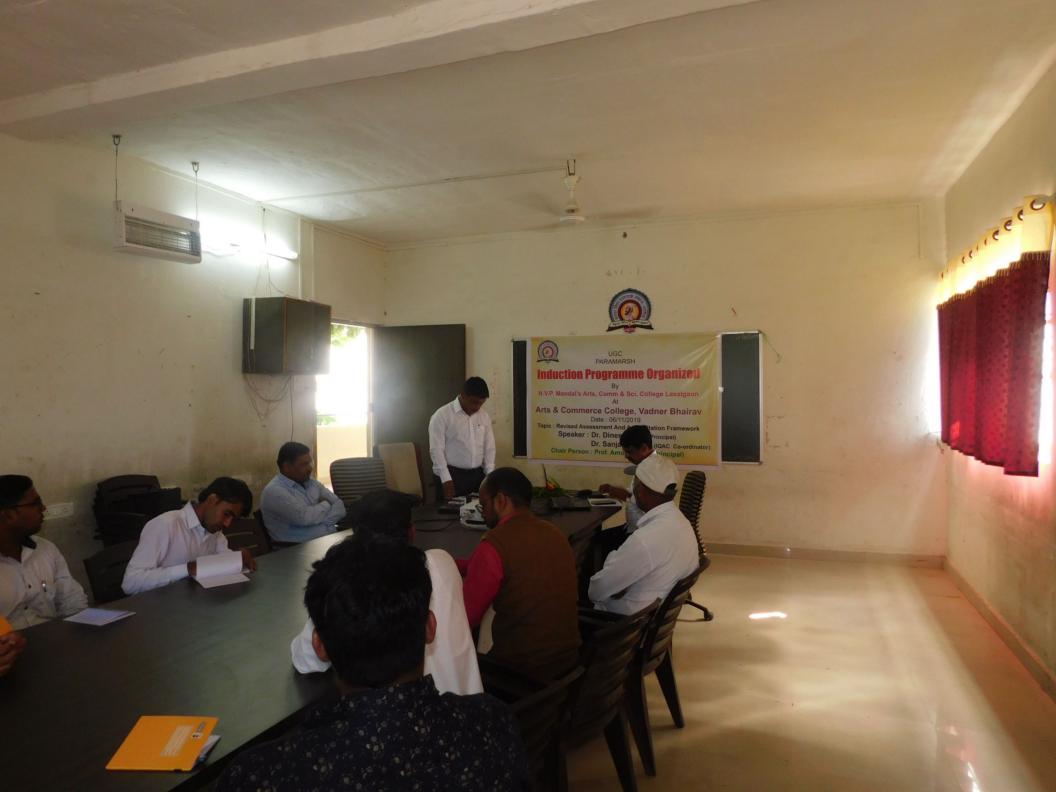

#### **REPORT**

The IQAC of Maratha Vidya Prasarak Samaj's Arts & Commerce College, Vadner Bhairav has arrange one day orientation on NAAC Revised **Assessment and Accreditation** Framework on 6<sup>th</sup> Nov. 2019. The resource person of this orientation Dr. Sanjay Nikam, IQAC Coordinator, Laslgaon College.

In this orientation all the teaching & office staff are present.

(Dr. D. D. Gavhane)

Coordinator, IQAC Arts & Commerce College Vadner Bhairav Tal.Chandwad (Nasik) (Prin. A.L.Bhagat)

PRINCIPAL
Arts & Commerce College.
Vadner Bhairav
Tal, Chandwad (Nasik)