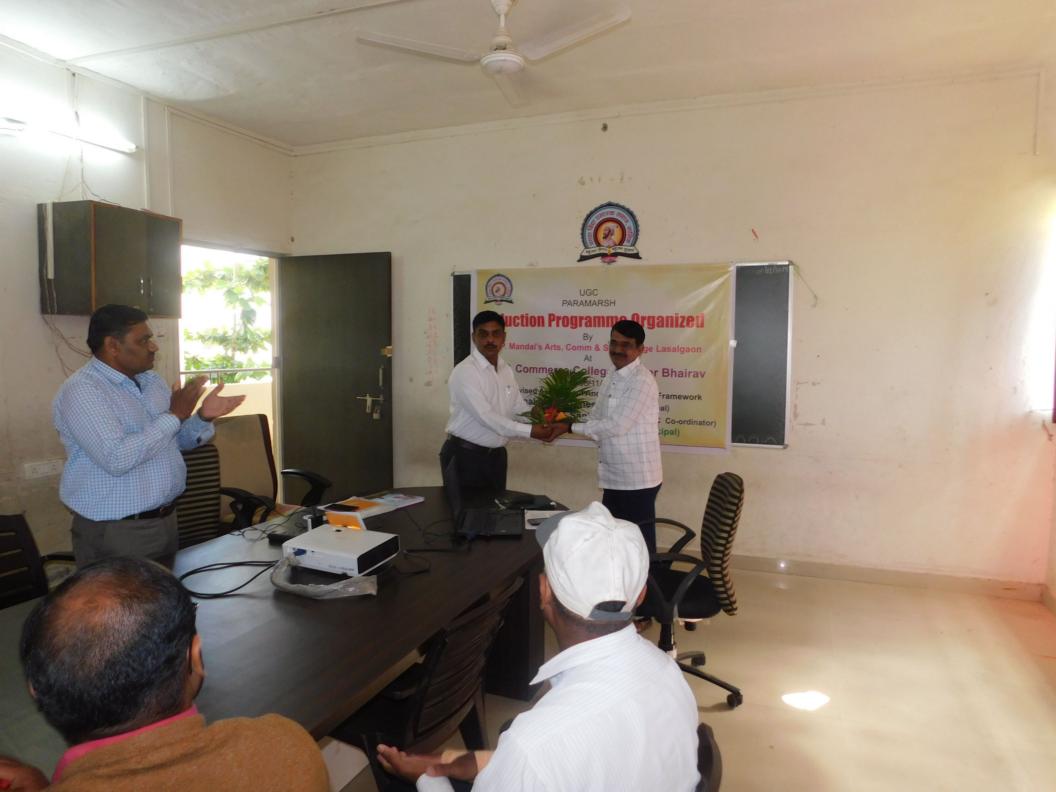

#### **REPORT**

The IQAC of Maratha Vidya Prasarak Samaj's Arts & Commerce College, Vadner Bhairav has arrange one day orientation on NAAC Revised **Assessment and Accreditation** Framework on 6<sup>th</sup> Nov. 2019. The resource person of this orientation Dr. Sanjay Nikam, IQAC Coordinator, Laslgaon College.

The college IQAC Coordinator Dr. D.D.Gavhane has introduced the resource person & principal A.L.Bhagat has felicitate the chief guest. The presentation has divided in to session Criteria I & II in first session. Then the lunch break & Criteria III , IV , V, VI & VII in second session.