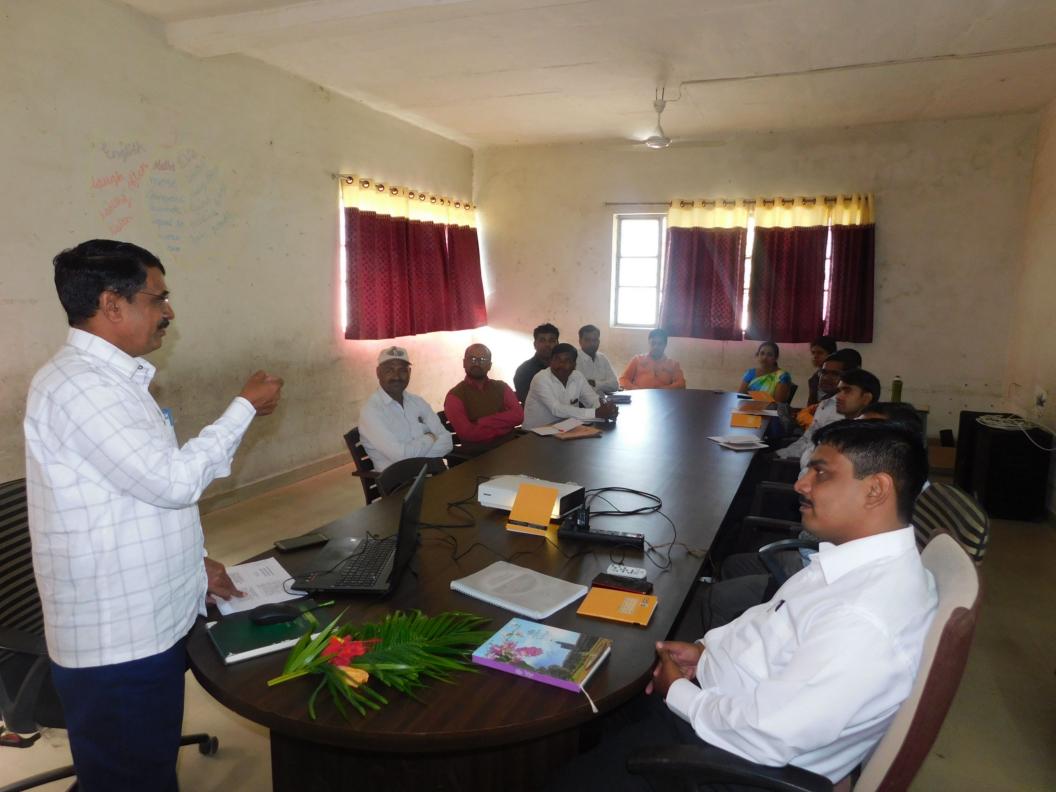

#### **REPORT**

The IQAC of Maratha Vidya Prasarak Samaj's Arts & Commerce College, Vadner Bhairav has arrange one day orientation on NAAC Revised **Assessment and Accreditation** Framework on 6<sup>th</sup> Nov. 2019. The resource person of this orientation Dr. Sanjay Nikam, IQAC Coordinator, Laslgaon College.

The college IQAC Coordinator Dr. D.D.Gavhane has introduced the resource person & principal A.L.Bhagat has felicitate the chief guest. The presentation has divided in to session Criteria I & II in first session. Then the lunch break & Criteria III , IV , V, VI & VII in second session.

In this orientation all the teaching & office staff are present.

(Dr. D. D. Gavhane)

Coordinator, IQAC Arts & Commerce College Vadner Bhairav Tal.Chandwad (Nasik) (Prin. A.L.Bhagat)

PRINCIPAL
Arts & Commerce College.
Vadner Bhairav
Tal, Chandwad (Nasik)