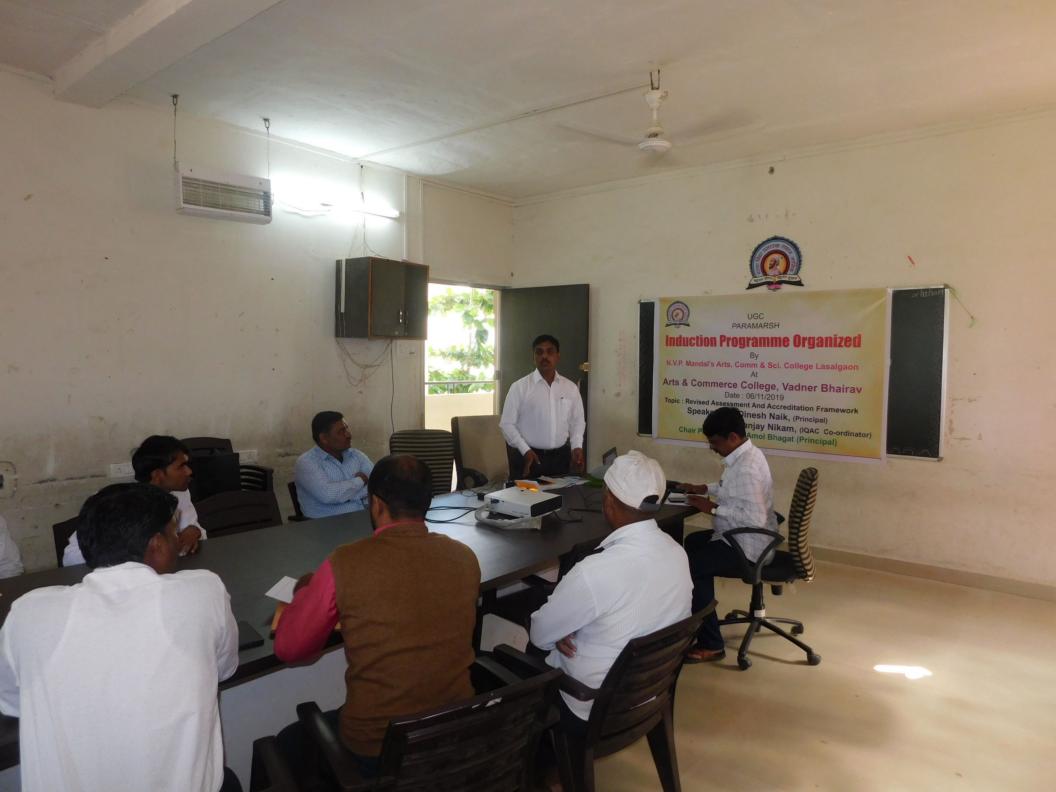

#### **REPORT**

The IQAC of Maratha Vidya Prasarak Samaj's Arts & Commerce College, Vadner Bhairav has arrange one day orientation on NAAC Revised **Assessment and Accreditation** Framework on 6<sup>th</sup> Nov. 2019. The resource person of this orientation Dr. Sanjay Nikam, IQAC Coordinator, Laslgaon College.

In this orientation all the teaching & office staff are present.

(Dr. D. D. Gavhane)

Coordinator, IQAC Arts & Commerce College Vadner Bhairav Tal.Chandwad (Nasik) (Prin. A.L.Bhagat)

PRINCIPAL
Arts & Commerce College.
Vadner Bhairav
Tal, Chandwad (Nasik)