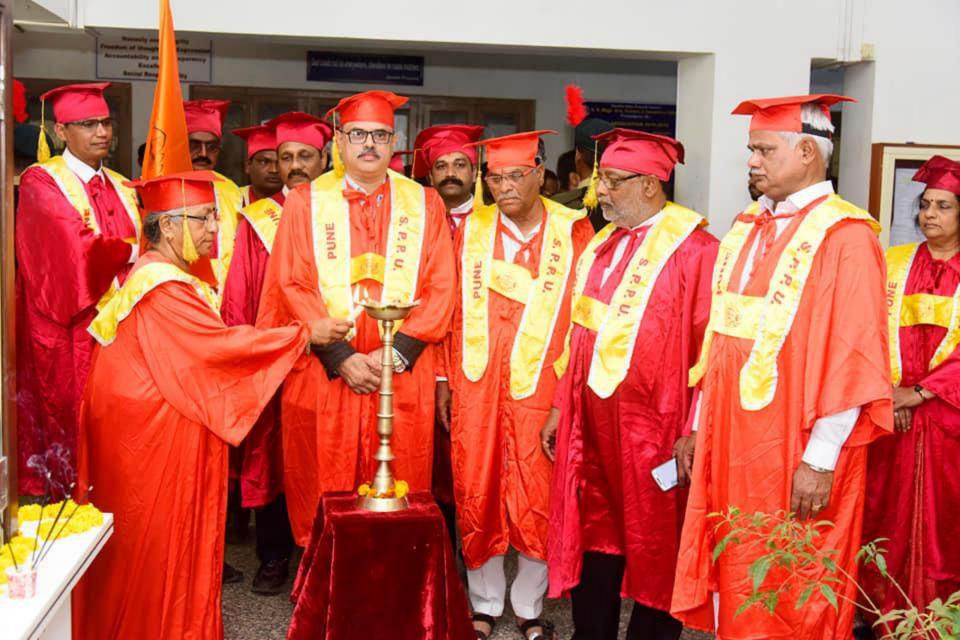

# **REPORT**

Savitribai Phule Pune University, Pune & Arts and Commerce College, Vadner Bhairva's 116<sup>th</sup> convocation ceremony held on 25<sup>th</sup> Feb. 2020 at Maratha Vidya Prasarak Samaj's K.K. Wagh Arts, Commerce, Science & Computer Science College, Pimpalgaon (B), Tal- Niphad, Dist – Nashik. The chief guest of this ceremony Hon'ble Dr. Parag Kalkar, Dean, Faculty of Commerce and Management, Savitribai Phule Pune University Pune and Hon'ble Smt. Nilimatai Pawar as a chair person of this ceremony.

Maratha Vidya Prasarak Samaj's Pimpalgaon, Ozar, Vani, Saikheda, Niphad, Dindori, Khedgaon College Principal & Vadner Bhairav college Principal A.L.Bhagat, College Examination Officer Dr.D.D.Gavhane, Student Welfare Officer Prof. N.D.Wadghule, NSS Programm Officer Prof. D.H. Bhagure & Physical Director Prof. N.R.Kakad ware present for that ceremony.