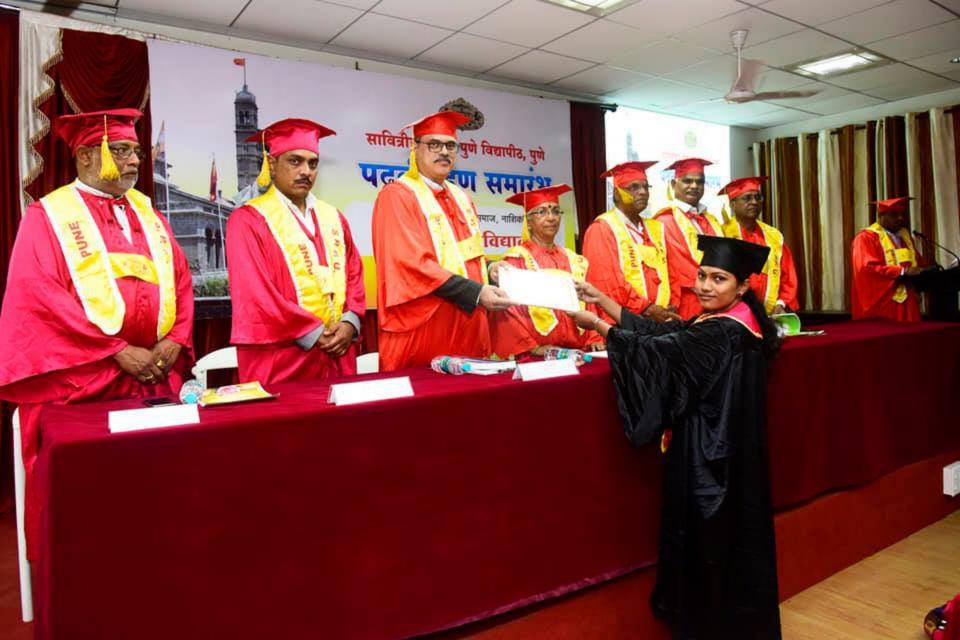

Then often college ceo Dr. D.D.Gavhane has announced graduate student name & chief guest conferred the certificate and congratulated the graduates.

In this ceremony 14 Arts Graduate & 13 Commerce Graduate total 27 Graduates Student get their Degree.