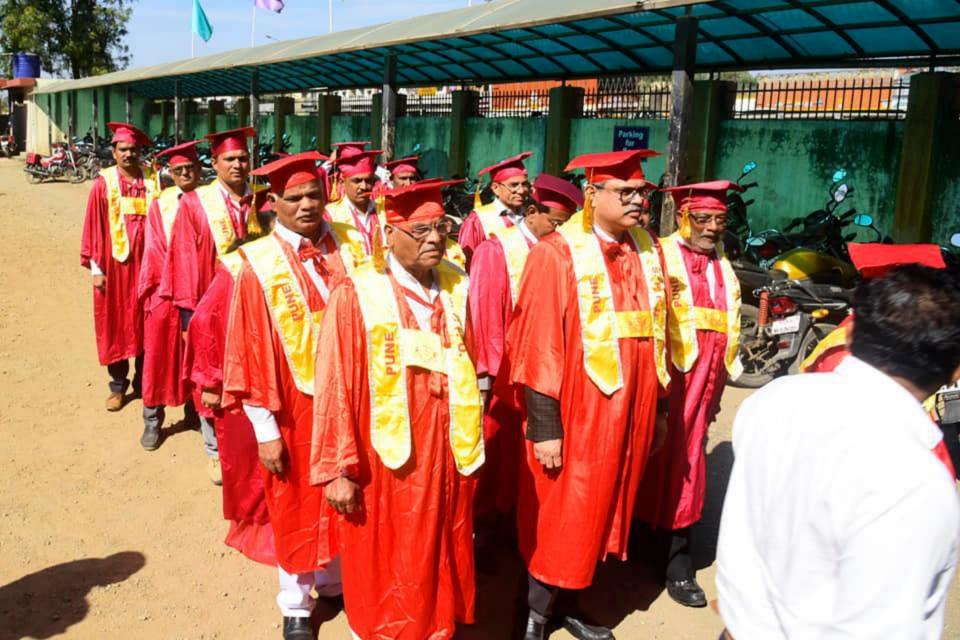

The ceremony began with graduate march. The program commenced with university song "Dnyan Bano Karmshil Karm Dnyanwan...". Pimpalgaon college principal Dr.R.D.Darekar welcome & felicitated all dignitaries and guest Dr. Parag Kalkar. Dr. Parag Kalkar give advice to graduate student is that, continue to earn new knowledge. Than the chairperson of the ceremony Hon'ble Smt. Nilimatai Pawar share her opinion that always focus on work, ethics & always don't say no in your life you will get right opportunity.