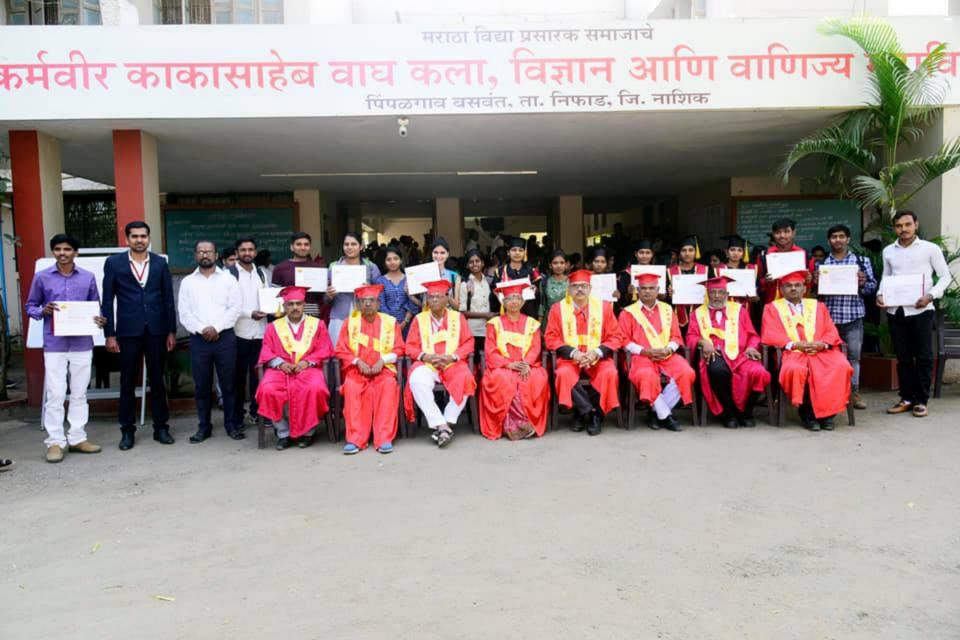

# **REPORT**

Savitribai Phule Pune University, Pune & Arts and Commerce College, Vadner Bhairva's 116<sup>th</sup> convocation ceremony held on 25<sup>th</sup> Feb. 2020 at Maratha Vidya Prasarak Samaj's K.K. Wagh Arts, Commerce, Science & Computer Science College, Pimpalgaon (B), Tal- Niphad, Dist – Nashik. The chief guest of this ceremony Hon'ble Dr. Parag Kalkar, Dean, Faculty of Commerce and Management, Savitribai Phule Pune University Pune and Hon'ble Smt. Nilimatai Pawar as a chair person of this ceremony.

Maratha Vidya Prasarak Samaj's Pimpalgaon, Ozar, Vani, Saikheda, Niphad, Dindori, Khedgaon College Principal & Vadner Bhairav college Principal A.L.Bhagat, College Examination Officer Dr.D.D.Gavhane, Student Welfare Officer Prof. N.D.Wadghule, NSS Programm Officer Prof. D.H. Bhagure & Physical Director Prof. N.R.Kakad ware present for that ceremony.

Then often college ceo Dr. D.D.Gavhane has announced graduate student name & chief guest conferred the certificate and congratulated the graduates.

In this ceremony 14 Arts Graduate & 13 Commerce Graduate total 27 Graduates Student get their Degree.