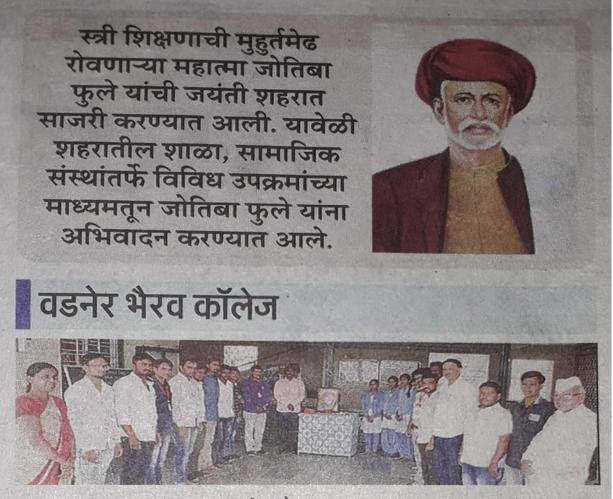

## Programme News in local news paper

मविप्र समाज संचलित वडनेर भैरव कला आणि वाणिज्य महाविद्यालयात क्रांतीसूर्य महात्मा ज्योतीराव फुले यांची जयंती साजरी करण्यात आली. महाविद्यालयाचे प्राचार्य डॉ. एच. एम. क्षीरसागर यांच्या हस्ते ज्ञानसूर्य महात्मा ज्योतिराव फुले यांच्या प्रतिमेचे पूजन करण्यात आले. समाजातील अनिष्ट रूढी-परंपरा, विषमता, गुलामगिरी, यांसारख्या समाजविघातक चालीरितींना विरोध करून, सामाजिक न्यायाची आणि सामाजिक पुनर्रचनेची मागणी करण्यासाठी महात्मा फुलेंनी सत्यशोधक समाजाची स्थापना केली. तळागाळातील समाजापर्यंत शिक्षणाची ज्ञानगंगा पोहोचविणारे, अविरतपणे समाजकार्य करणारे क्रांतीसूर्य महात्मा फुले हे समाजासाठी कायमच आदर्श आहेत, असे प्रतिपादन प्राचार्य डॉ. एच. एम. क्षीरसागर यांनी केले. यावेळी प्रा. एस. डी. फुगट, डॉ. डी. डी. गव्हाणे, प्रा. बी. पी. गायकवाड, प्रा ए. पी. नवले, प्रा. एम. एम. भोसले आदी सर्व शिक्षकेतर सेवक व विद्यार्थी उपस्थित होते.