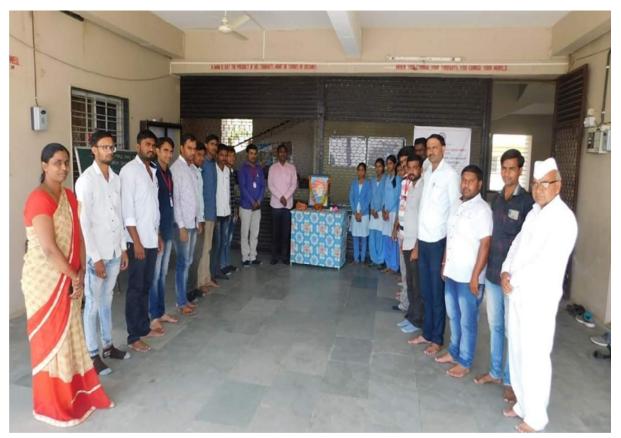

The College Principal H.M.Khirsagar, Prof S.D. fugat, Dr D.D.Gawhane, Prof A.P. Nawale Prof M.M. Bhosle, all student and nonteaching staff are present in celebration.

## Programme Photo

Principal H.M.Khirsagar staff and student are present in occasion of garlanding of portrait mahatma Phule.