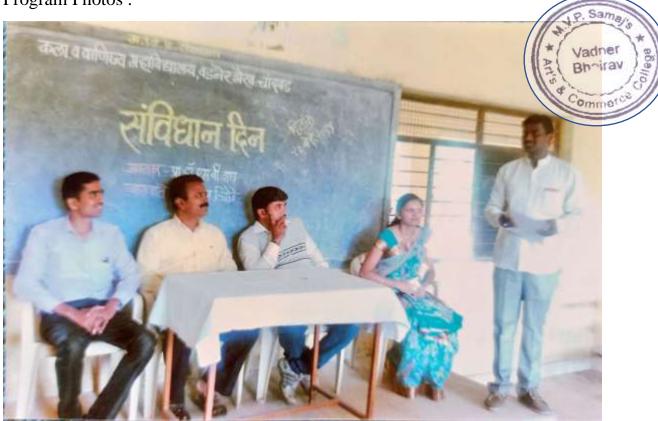

Program Photos:

On this occasion Chief gust Asst.Prof.G.M.Limbole was Guiding of the students.

This occasion College Staff and students were present .

मराठा विद्या प्रसारक समाजाचे,

As part of the constitution day banner was made and presented college campus and preamble was read bay the group of students and NSS Volunteers.

On the occasion vice principal Asst.Prof.M.B.Wagh was the president and Asst.Prof. G.M.Limbole Head of Political Science Department given guidance on "Importance of the Indian constitution in the world." Asst.Prof.N.D.Wadghule anchored this programs & Asst.Prof.M.R.Dhebade compressed vote of thanks. Asst.Prof.S.V.Kolhe, Asst.Prof.Surekha Malode, Asst.Prof.S.R.Daund, Asst.Prof.R.B.Ugale, Asst.Prof.M.S.Ghotekar and other staff was present with student.