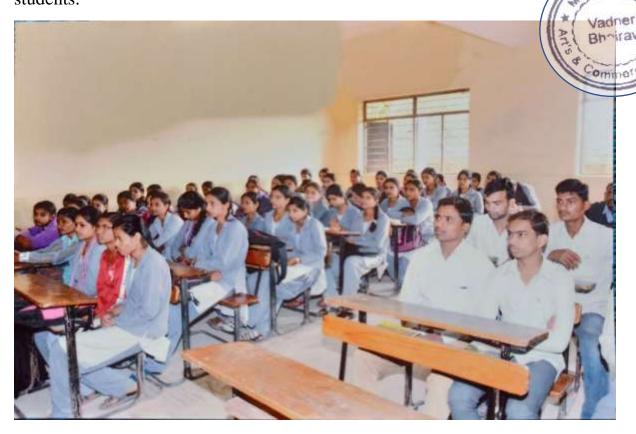

Program Photos:

On this occasion Chief gust Asst.Prof.G.M.Limbole was Guiding of the students.

This occasion College Staff and students were present .

मराठा विद्या प्रसारक समाजाचे,