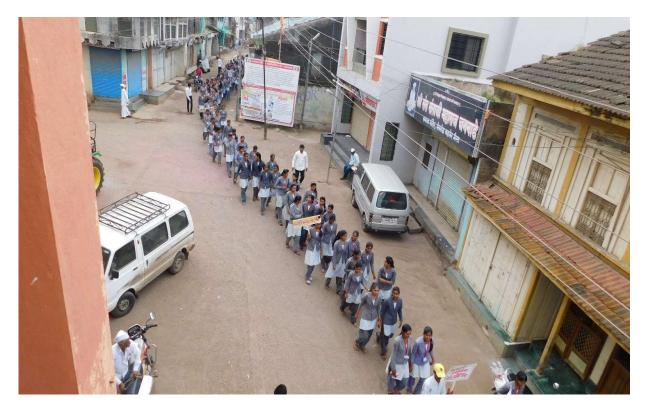

MVP Samaj's Arts Commerce College Vadner Bhairav, Tal-Chandwad, Dist- Nashik arranged a program of Voter Day. On this occasion Voter Awareness Missions Banner was made and displayed in college campus. Students and teacher arranged a rally with the audio aids to make aware the villagers.

On this occasion students, teachers and villagers were participated in a rally.

On this occasion students, teachers and villagers were participated in a second control of the second control rally.

Vadner Bhairav

On this occasion students, teachers and villagers were participated in a rally.

On this occasion students, teachers and villagers were participated in a rally.