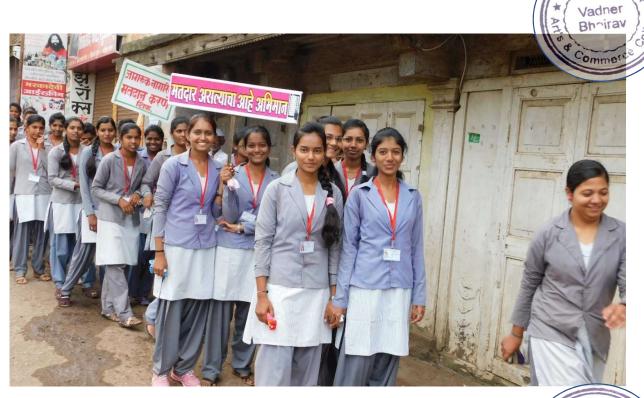

# Some Photos: Vadner Bhritav Taroi qiliyeza dalina Hisifazirozi zarayara 29 qilinari

On this occasion chief gust of Circle Officer Mr. Vijay Bhandare was Guiding of the students.

On this program students were present

On this occasion students, teachers and villagers were participated in a rally.

On this occasion students, teachers and villagers were participated in a second control of the second control rally.

Vadner Bhairav

On this occasion students, teachers and villagers were participated in a rally.

On this occasion students, teachers and villagers were participated in a rally.