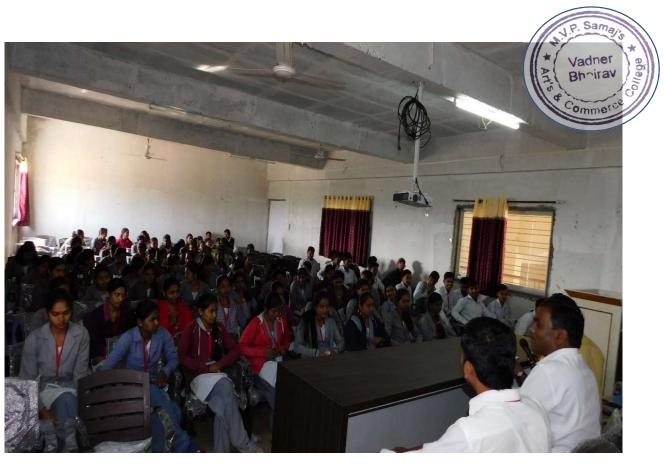

# Some Photos: Vadner Bhritav Taroi qiliyeza dalina Hisifazirozi zarayara 29 qilinari

On this occasion chief gust of Circle Officer Mr. Vijay Bhandare was Guiding of the students.

On this program students were present

On this occasion students, teachers and villagers were participated in a rally.

On this occasion students, teachers and villagers were participated in a second control of the second control rally.

Vadner Bhairav

On this occasion students, teachers and villagers were participated in a rally.

On this occasion students, teachers and villagers were participated in a rally.