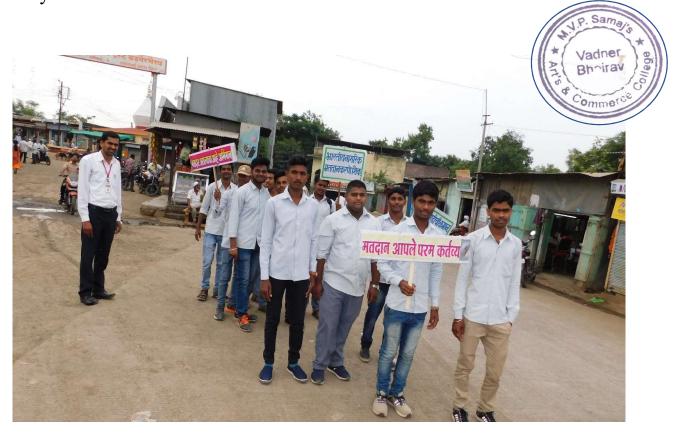

MVP Samaj's Arts Commerce College Vadner Bhairav, Tal-Chandwad, Dist- Nashik arranged a program of Voter Day. On this occasion Voter Awareness Missions Banner was made and displayed in college campus. Students and teacher arranged a rally with the audio aids to make aware the villagers.

On this occasion students, teachers and villagers were participated in a rally.

On this occasion students, teachers and villagers were participated in a second control of the second control rally.

Vadner Bhairav

On this occasion students, teachers and villagers were participated in a rally.

On this occasion students, teachers and villagers were participated in a rally.