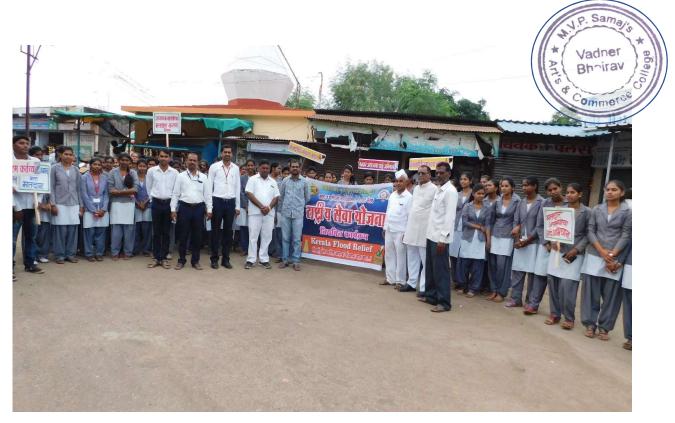

MVP Samaj's Arts Commerce College Vadner Bhairav, Tal-Chandwad, Dist- Nashik arranged a program of Voter Day. On this occasion Voter Awareness Missions Banner was made and displayed in college campus. Students and teacher arranged a rally with the audio aids to make aware the villagers.

For this program Mandal Officer Mr. Vijay Bhandare was presented as a chief gust "Voting is an important gift of democracy." He expressed his views on this topic. Principal Mr.H.M.Kshirsagar was president this Asst.Prof.M.R.Dhebade program anchored this program. and Asst.Prof.D.H.Bhagure compressed vote of thanks and Student Welfare Asst.Prof.N.D.Wadghule, of **Political** Officer Head Science DepartmentAsst.Prof.B.P.Gaikwad,Asst.Prof.S.D.Fugat,Asst.Prof.S.R.Da und, Asst. Prof. M.M. Bhosale, Asst. Prof. K.L. Shinde, Asst. Prof. D.D. Gavhan e & other non-teaching staff was present.

# Some Photos: Vadner Bhritav Taroi qiliyeza dalina Hisifazirozi zarayara 29 qilinari

On this occasion chief gust of Circle Officer Mr. Vijay Bhandare was Guiding of the students.

On this program students were present