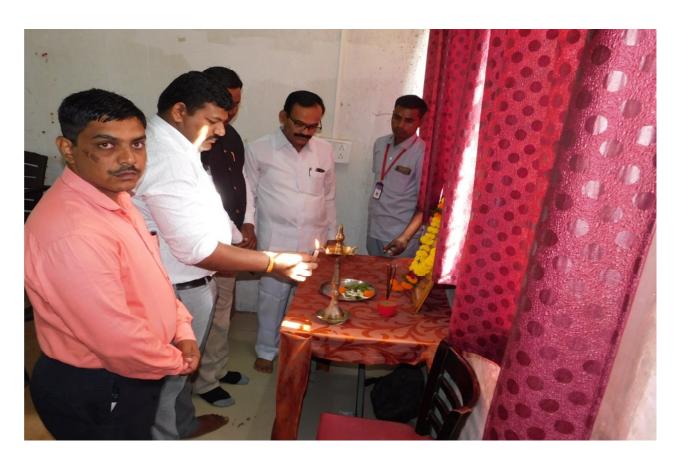

## **Programme Photo**

The Chief guest is opening the programme with lighting and garlanding portrait of Saraswati.

Prin A.L.Bhagat addressing the opening of programme

Prin A.L.Bhagat welcome of guest with gave the tree plant