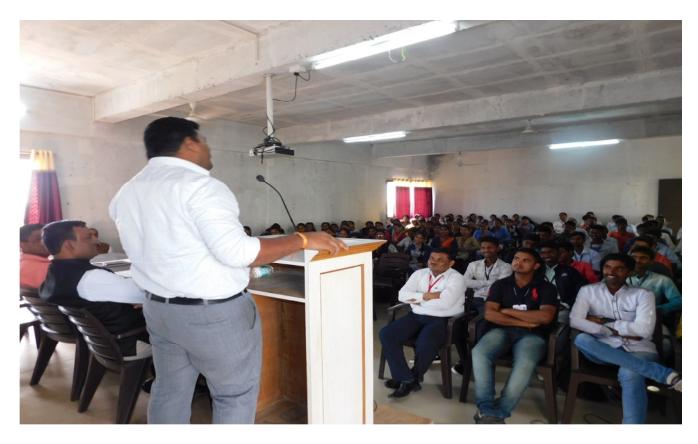

## **Programme Photo**

The Chief guest is opening the programme with lighting and garlanding portrait of Saraswati.

Prin A.L.Bhagat addressing the opening of programme

Prin A.L.Bhagat welcome of guest with gave the tree plant

Shri Vikas Nawale (CEO Bhadgaon Municipal Corporation) Addressing the student