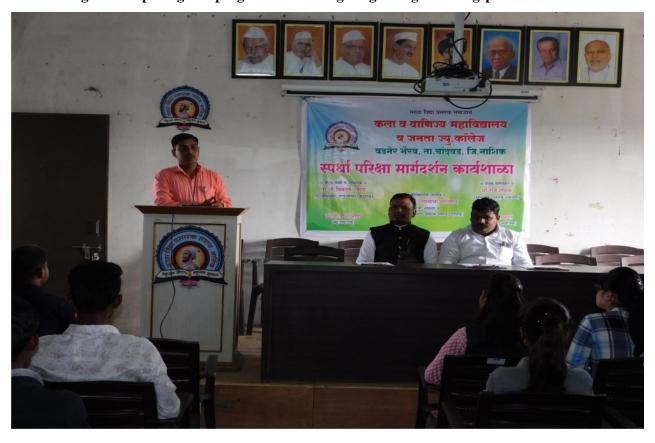

### One Day Work shop on Competitive Exam

Date: 24 Aug 2019

Maratha Vidya Prasark samaj Arts & commerce college vadner bhairav organized One day workshop on competitive exam on 24 August 2019 for Student.

Shri Vikas Nawale CEO Bhadgaon Municipal Council and Raj Shelke, Director Guru mantra Academy Nashik. Were chief guest of programme to guide our student on competitive exam.

The programme being opening note by Prin A.L.Bhagat. They said we are living in modern age that known as the age of competition the also suggested the traditional education is not sufficient to complete in this world student beware of that fact. Our institute is provide all kind of facility like library, book, update magazine, reference books its. For student of rural area of this college.