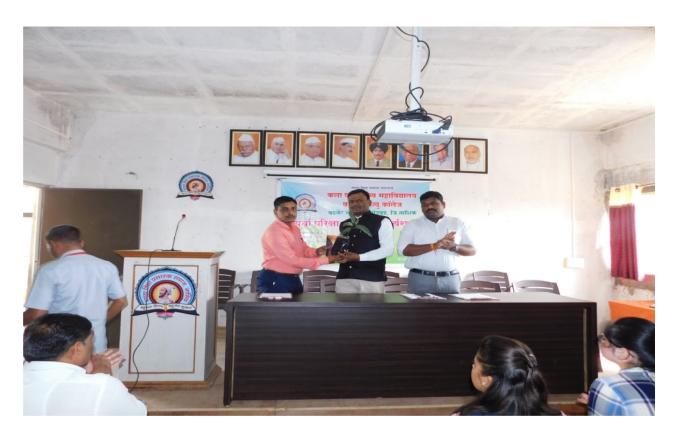

mme was successfully concluded.

## Programme link:





Principal & Coordinator

## कार्यक्रम पत्रिका दि२४/०८/२०१९



सूत्रसंचालन

- प्राएस .डी. फुगट

राष्ट्रगीत

**स्वागत व प्रास्ताविक** - प्राचार्यए.एल.भगत

पाहुण्यांची ओळख-

- प्राज्ञानेश्वरभगुरे

उद्घाटन

१) विकासनावांळे ( मुख्याधिकारीभडगावनगरपरिषद )

२) राजशेळके (गुरुमंत्रअकॅडेमी ,पिपळगावब )

अध्यक्ष व प्रमुख अतिथी -

मा.आ. उत्तमबाबाभालेराव(संचालक, मविप्रसमाजनाशिक)

मनोगत

- - १) विकासनावाळे( मुख्याधिकारीभडगावनगरपरिषद )

२) राजशेळके (गुरुमंत्रअकॅडेमी ,पिपळगावब )

अध्यक्षयीय मनोगत-

श्री मा.आ. उत्तमबाबाभालेराव(संचालक, मविप्रसमाजनाशिक)

आभार

-डॉ. डी. डी. गव्हाणे

## **Programme Photo**



The Chief guest is opening the programme with lighting and garlanding portrait of Saraswati.



Prin A.L.Bhagat addressing the opening of programme



Prin A.L.Bhagat welcome of guest with gave the tree plant



Shri Vikas Nawale (CEO Bhadgaon Municipal Corporation) Addressing the student

## सकाक

# अवतीभवती



वडनेरभैरव : स्पर्धा परीक्षा मार्गदर्शन कार्यशाळेप्रसंगी विद्यार्थ्यांना मार्गदर्शन करताना राज शेळके. शेजारी प्राचार्य अमोल भगत आदी.

# वडनेरभैरव महाविद्यालयात स्पर्धा परीक्षा कार्यशाळा उत्साहात

वडनेरभैरव: संकटे तर सर्वांच्याच मार्गात असतात फक्त त्याचे स्वरूप भिन्न असते, असे भडगाव नगर परिषदेचे मुख्याधिकारी विकास नवाळे यांनी सांगितले. ते वडनेरभैरव येथील मित्र समाज संचलित कला व वाणिज्य महाविद्यालयात शनिवारी (ता. २४) स्पर्धा परीक्षा मार्गदर्शन केंद्रांतर्गत कार्यशाळेत बोलत होते. मित्रप्रचे संचालक माजी आमदार उत्तमबाबा भालेराव अध्यक्षस्थानी होते. नाशिक येथील गुरुमंत्र ॲकॅडमीचे संचालक राज शेळके, प्राचार्य अमोल भगत व्यासपीठावर होते. स