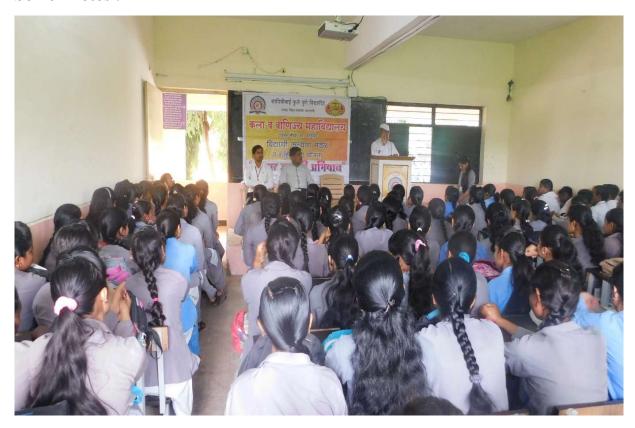

#### **Some Photos:**

On this occasion chief gust of Advocate Mr. Popatrao Pawar was Guiding to the students.

On this occasion Principal Mr.A.L.Bhagat was Guiding to the students.

On this occasion chief gust of Advocate Mr.Popatrao Pawar was disturbing of voter ID to the students.