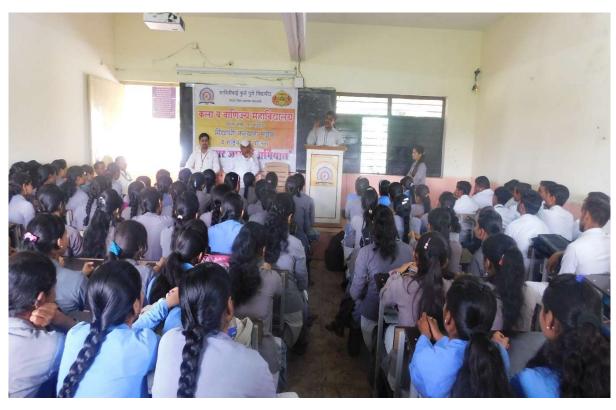

On this occasion Principal Mr.A.L.Bhagat was disturbing of voter ID to the students.