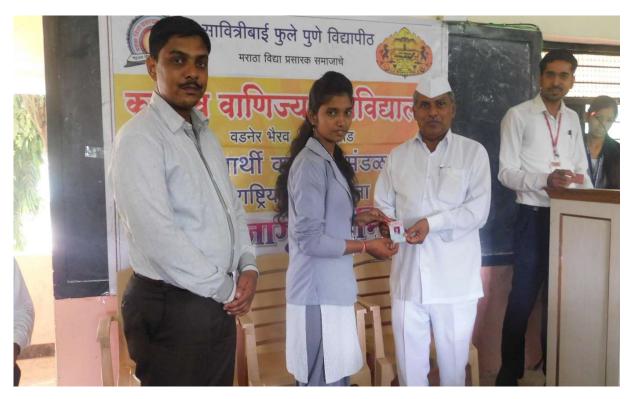

#### **Some Photos:**

On this occasion chief gust of Advocate Mr. Popatrao Pawar was Guiding to the students.

On this occasion Principal Mr.A.L.Bhagat was Guiding to the students.

On this occasion chief gust of Advocate Mr.Popatrao Pawar was disturbing of voter ID to the students.

On this occasion Principal Mr.A.L.Bhagat was disturbing of voter ID to the students.