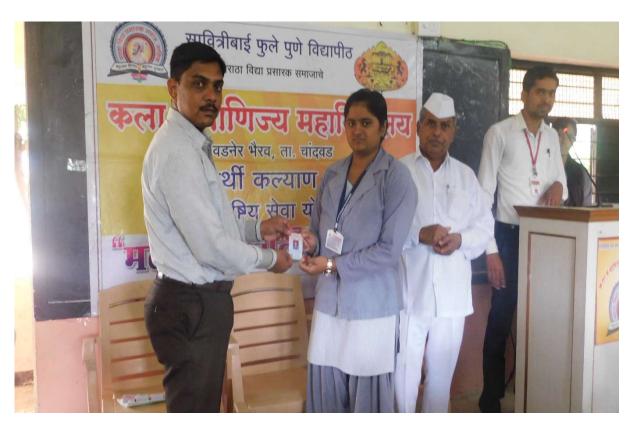

#### **Some Photos:**

On this occasion chief gust of Advocate Mr. Popatrao Pawar was Guiding to the students.

On this occasion Principal Mr.A.L.Bhagat was Guiding to the students.

On this occasion chief gust of Advocate Mr.Popatrao Pawar was disturbing of voter ID to the students.

On this occasion Principal Mr.A.L.Bhagat was disturbing of voter ID to the students.