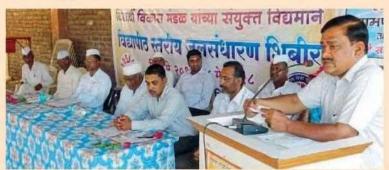

#### स. न. वि. वि.

सावित्रीबाई फुले पुणे विद्यापीठ पुणे, पाणी फाऊंडेशन, राष्ट्रीय सेवा योजना व म.वि.प्र. समाजाचे कला व वाणिज्य महाविद्यालय, वडनेर भैरव यांच्या संयुक्त विद्यमाने जलसंधारण या विषयावर अंगळवार दि. ८ मे २०१८ ते सोमवार दि. १४ मे २०१८ या कालावधीत गोहरण, ता. चांदवड, जि. नाशिक येथे विशेष जलसंधारण शिबीर आयोजित करीत आहोत. या शिबीरातील सर्व कार्यक्रमांना आपण उपस्थित सहुन शिबीराधींना मार्गदर्शन करून प्रोत्साहन द्यावे, ही विनंती.

#### \* उद्घाटन समारंभ \*

वार :- मंगळवार दि. ८ मे २०१८ वेळ :- स. ९.०० वाजता

-\* कार्यक्रमाचे उद्घाटक \*-

### मा. श्रीमती निलिमाताई वसंतराव पवार

(सरिबटणीस, म. वि. प्र. समाज नाशिक)

### # विशेष उपस्थिती #

मा. आ. श्री. राहुलजी आहेर

(विधानसभा सदस्य - चांदवड / देवळा)

मा. श्री. सिध्दार्थ भंडारे

(उपविभागीय अधिकारी, चांदवड)

मा. श्री. शरद मंडलिक (तहसिलदार, चांदवड)

### -\* कार्यक्रमाचे अध्यक्ष \*-

मा. आ. श्री. उत्तम (बाबा) गणपत भालेराव

(संघालक - म. वि. प्र. समाज, नाशिक)

मा. श्री. अंडारे सिध्दार्थ (उपविभागीय अधिकारी, चांदवड)