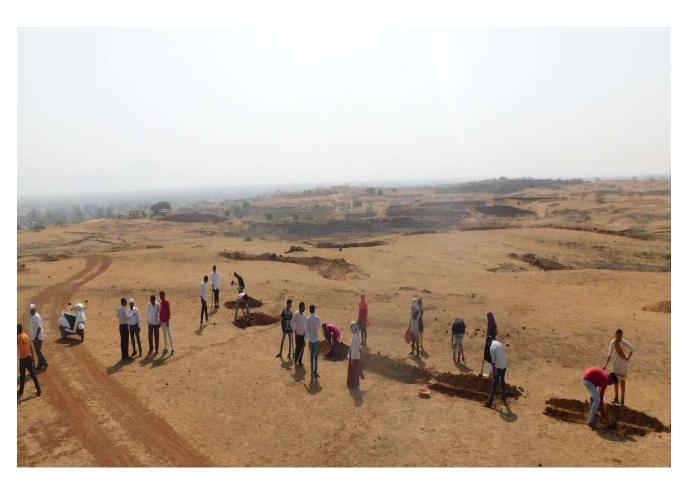

In this 7 Days Watershed Management Camp **200 college student and NSS Volunteers** were participated. Goharan village was participated in Amir Khans well known Pani foundation Water Cup Competition. In this 7 Days Smt. Nilimatai Pawar, Sarchitnis MVP Samaj was visited and participated in this work. Dr. Rahul Aher, MLA (Chandwad – Deola), Dr. D.D. Kajale, Education officer, MVP Samaj, Mr. Sidharth Bhandare, Tahesildar (Chandwad) was also participated in this volunteer work.

That work will be very useful for village to fight against drought. As a social responsibility student was participated in all works very enthusiasticly.

In these 7 Days Camp our student was doing various work. Student was doing 60 miters CCT, 3 Mati Bandhara (Soil Dam) which water stoarege capacity was 2000 to 2500 QM, 30 Small Stone Dam (Dagdi Bandh) etc.