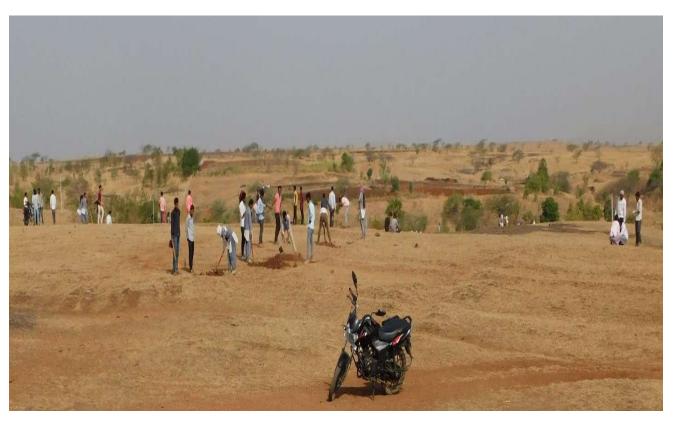

That work will be very useful for village to fight against drought. As a social responsibility student was participated in all works very enthusiasticly.

In these 7 Days Camp our student was doing various work. Student was doing 60 miters CCT, 3 Mati Bandhara (Soil Dam) which water stoarege capacity was 2000 to 2500 QM, 30 Small Stone Dam (Dagdi Bandh) etc.

#### **Camp Workings:**

Mati Bandhara (Soil Dam) - water storage capacity - 1000 QM

Mati Bandhara (Soil Dam) - water storage capacity - 1000 QM

 $2^{nd}$  Mati Bandhara (Soil Dam) - water storage capacity - 1500 QM

Motivational Speech given by Principal A.L. Bhagat to volunteers for Watershed Management work at field. (Goharan)

Small Stone Dam (Dagdi Bandh)

Small Stone Dam (Dagdi Bandh)

**Volunteers** <u>constructed 30 Small Stone Dam</u> (Dagdi Bandh)