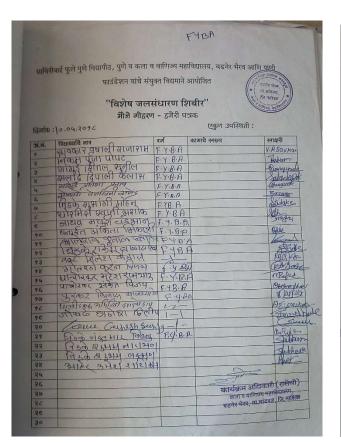

#### Participation: Daily 200 Students.

Students Attendance Sheet (Samples)

| HIIe   | त्रीबाई फुले पुणे विद्यापीठ, पुणे व कला<br>फाउंडेशन सांचे रा                       | व वाणिज्य म     | हाविद्यालय, वडनेर भै | रव आणि पाणी                              |
|--------|------------------------------------------------------------------------------------|-----------------|----------------------|------------------------------------------|
|        | and all 4                                                                          | युक्त विद्यमाने | आयोजित               | वडनेर चेरम<br>म ला मांटवड                |
| 手力     | Y 8 A . ''विशेष जल                                                                 | संधारण रि       | शतीर"                | ि जिस्मारिका                             |
|        | Co C CT                                                                            | ग - रचेनी न     | Table .              | TOTAL RESERVE                            |
| दिनांव | 5:0L.04,२०१८                                                                       | 00141 0         |                      |                                          |
| 31.01. | विद्याध्याचि नाव                                                                   |                 | एकुण उपास्थ          | पती : 🥦 3/                               |
| 9      |                                                                                    | वर्ग            | कामाचे स्वरुप        | रनावारी                                  |
| 3      |                                                                                    | F.7.8.A         |                      | Satidake                                 |
| 3      |                                                                                    | F.Y.B.A         |                      | V.R.Savka                                |
| -      | ार्कम वैधा वावट                                                                    | FYRA            |                      | Hatam                                    |
| 8      | वाग्रहें प्रांतिमा प्रताप्                                                         | FY BA           |                      | (Quaginale)                              |
| 4      | क्रानिवर्ण तेजन्मी नाजेंद्र                                                        | F.Y.R.A         |                      | Emple                                    |
| E      | तवार प्रापंभा अर्थ                                                                 | FYBA            |                      | Betiebel                                 |
| (9     | विनाइत शाकता मिकाजी                                                                | F. Y.B.A        |                      |                                          |
| 6      | जिल्लाम पुरा क्रानित                                                               | F.Y.R.A         |                      | Petrit                                   |
| е      | भागाद कविता भारतशव                                                                 | F.Y.B.A         |                      | Justeal                                  |
| 90     | लाहाव महारी स्वाभाग.                                                               | F. Y. R. A      |                      | Frague                                   |
| 99     | गाग्डेर अधिवनी रिदंपक                                                              | F.YR.A          |                      | 7                                        |
| 93     | करवारे शितना रेविहास                                                               | F.V.B.A         |                      | (Jes                                     |
| 93     | पान्योरक्र अहेश रामभाव                                                             | FY BA           |                      | #Kature-                                 |
| 98     | Kollie Gerbesh Sally                                                               |                 |                      | TIPLYE                                   |
| 94     | Pasa expert say                                                                    | TJ-BD           |                      | Palle                                    |
| 98     |                                                                                    | FYBA            |                      | 3hebhunel                                |
| 90     | विद्या वारक्षार विका                                                               | PYBA            |                      | RIGHE                                    |
| 96     | The second second                                                                  | F. Y.BA         |                      | Side                                     |
| 96     | 31) 120) 420) 101721                                                               | 4               |                      | - Regalon                                |
| 30     | पालकर महिला देवन                                                                   | (Y. B. A)       |                      | Just 100                                 |
| 100000 | वानो कर अंगेग विला                                                                 | F.7 B.D         |                      | Blob Ly                                  |
| 29     | Dicted 2715T PROPERTY                                                              | YVAD            |                      | the 1                                    |
| 55     | कहाक जोरदा समेश                                                                    | J.y.B.A         |                      | J. R. Just                               |
| 53     | 0510 2) 8101 21430                                                                 | LyBD            |                      | pkodol                                   |
| 58     | 2110 21121 212 mid                                                                 | P.YBA           |                      | Alsy                                     |
| 24     | content actor real                                                                 | PYBA            |                      | Jametho                                  |
| २६     | 4121/505 30 minion 6170 410                                                        | F.y.B.D         |                      | As autor                                 |
| 20     | अगवारे जारोबा बामाक्रिमेर                                                          | AUB.B           |                      | - sort                                   |
| 26     | Stule laugh alord                                                                  | SURA            |                      | depale                                   |
| 36     | (1)                                                                                |                 |                      |                                          |
| 30     | DANA                                                                               |                 |                      | 0 (-2 2)                                 |
|        | PRINCIPAL  Arts, Commerce and Science (Junior) College Science (Junior) Tal Chando |                 | कार्यक्रम            | अधिकारी (रासेची)<br>वाणिज्य महाविद्यालय, |