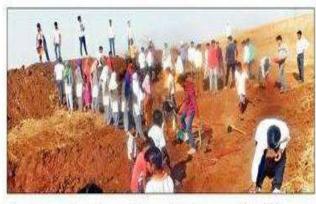

That work will be very useful for village to fight against drought. As a social responsibility student was participated in all works very enthusiasticly.

In these 7 Days Camp our student was doing various work. Student was doing 60 miters CCT, 3 Mati Bandhara (Soil Dam) which water stoarege capacity was 2000 to 2500 QM, 30 Small Stone Dam (Dagdi Bandh) etc.

Motivational Speech given by Principal A.L. Bhagat to volunteers for Watershed Management work at field. (Goharan)

Small Stone Dam (Dagdi Bandh)

Small Stone Dam (Dagdi Bandh)

**Volunteers** <u>constructed 30 Small Stone Dam</u> (Dagdi Bandh)

Some Villagers were also participated in constructing a Small Stone Dam (Dagdi Bandh).