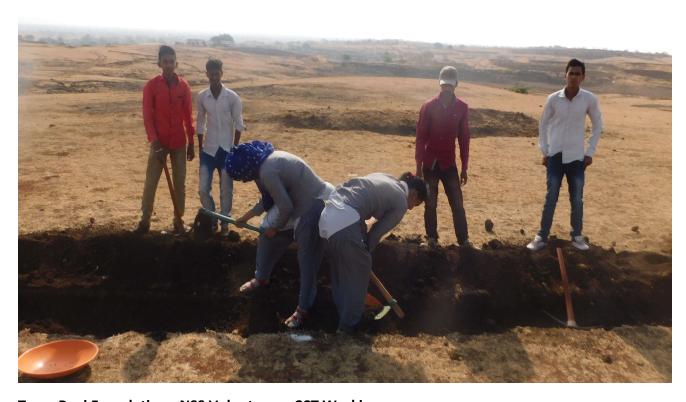

#### **Camp Workings:**

Mati Bandhara (Soil Dam) - water storage capacity - 1000 QM

Mati Bandhara (Soil Dam) - water storage capacity - 1000 QM

 $2^{nd}$  Mati Bandhara (Soil Dam) - water storage capacity - 1500 QM

Motivational Speech given by Principal A.L. Bhagat to volunteers for Watershed Management work at field. (Goharan)

Small Stone Dam (Dagdi Bandh)

Small Stone Dam (Dagdi Bandh)

**Volunteers** <u>constructed 30 Small Stone Dam</u> (Dagdi Bandh)