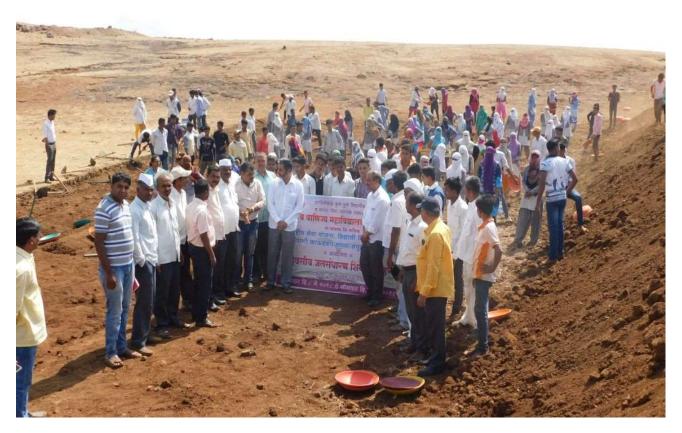

The camp began with inauguration function on 07 May 2018 at Grampanchayat office premises. In this programme the chief guest was Mr. Diliprao Dharrao ,President, College Management committee, Shri. Uttambaba Bhalerao was presided over the programme.

In this 7 Days Watershed Management Camp **200 college student and NSS Volunteers** were participated. Goharan village was participated in Amir Khans well known Pani foundation Water Cup Competition. In this 7 Days Smt. Nilimatai Pawar, Sarchitnis MVP Samaj was visited and participated in this work. Dr. Rahul Aher, MLA (Chandwad – Deola), Dr. D.D. Kajale, Education officer, MVP Samaj, Mr. Sidharth Bhandare, Tahesildar (Chandwad) was also participated in this volunteer work.

#### \* उद्घाटन समारंभ \*

वार :- मंगळवार दि. ८ मे २०१८ वेळ :- स. ९.०० वाजता

-\* कार्यक्रमाचे उद्घाटक \*-

### मा. श्रीमती निलिमाताई वसंतराव पवार

(सरिबटणीस, म. वि. प्र. समाज नाशिक)

### # विशेष उपस्थिती #

मा. आ. श्री. राहुलजी आहेर

(विधानसभा सदस्य - चांदवड / देवळा)

मा. श्री. सिध्दार्थ भंडारे

(उपविभागीय अधिकारी, चांदवड)

मा. श्री. शरद मंडलिक (तहसिलदार, चांदवड)

### -\* कार्यक्रमाचे अध्यक्ष \*-

मा. आ. श्री. उत्तम (बाबा) गणपत भालेराव

(संघालक - म. वि. प्र. समाज, नाशिक)

मा. श्री. अंडारे सिध्दार्थ (उपविभागीय अधिकारी, चांदवड)