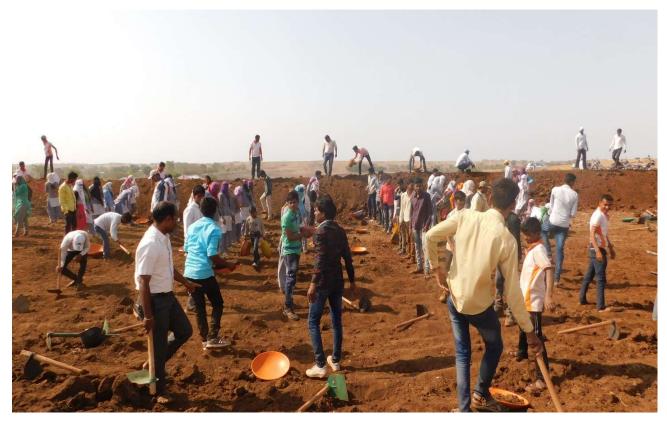

That work will be very useful for village to fight against drought. As a social responsibility student was participated in all works very enthusiasticly.

In these 7 Days Camp our student was doing various work. Student was doing 60 miters CCT, 3 Mati Bandhara (Soil Dam) which water stoarege capacity was 2000 to 2500 QM, 30 Small Stone Dam (Dagdi Bandh) etc.

#### **Camp Workings:**

Mati Bandhara (Soil Dam) - water storage capacity - 1000 QM

Mati Bandhara (Soil Dam) - water storage capacity - 1000 QM

 $2^{nd}$  Mati Bandhara (Soil Dam) - water storage capacity - 1500 QM

Team Pani Foundation Gives Motivation to NSS Volunteers for CCT Working.

Team Pani Foundation - NSS Volunteers - CCT Working.

Team Pani Foundation - NSS Volunteers - CCT Working.

Team Pani Foundation - NSS Volunteers - CCT Working.

Team Pani Foundation - NSS Volunteers - CCT Working.

Team Pani Foundation - NSS Volunteers - CCT Working.

**Team Pani Foundation - NSS Volunteers - CCT Working.** 

After the completion of CCTs Volunteers enjoying!