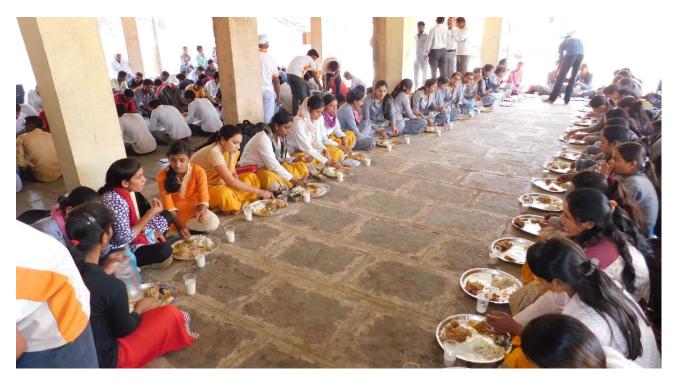

Dr. D.D. Kajale, Education Officer, MVP Samaj, visited at 7 Days Watershed Management Camp-Goharan.

**Lunch Time During the Camp** 

**Lunch Time During the Camp** 

K.K. Wagh College, Pimpalgaon NSS Volunteer team and NSS PO Prof. D.T.Dhage Participated in 7 Days Watershed Management Camp – Goharan.