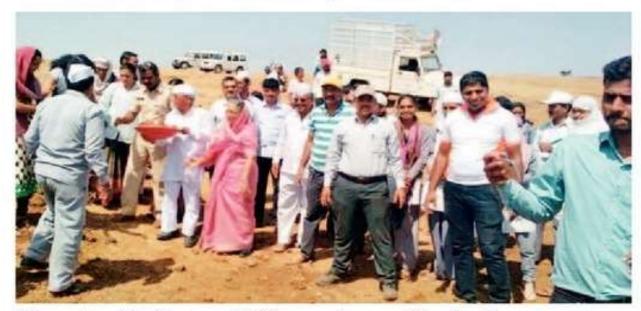

The camp began with inauguration function on 07 May 2018 at Grampanchayat office premises. In this programme the chief guest was Mr. Diliprao Dharrao ,President, College Management committee, Shri. Uttambaba Bhalerao was presided over the programme.

In this 7 Days Watershed Management Camp **200 college student and NSS Volunteers** were participated. Goharan village was participated in Amir Khans well known Pani foundation Water Cup Competition. In this 7 Days Smt. Nilimatai Pawar, Sarchitnis MVP Samaj was visited and participated in this work. Dr. Rahul Aher, MLA (Chandwad – Deola), Dr. D.D. Kajale, Education officer, MVP Samaj, Mr. Sidharth Bhandare, Tahesildar (Chandwad) was also participated in this volunteer work.