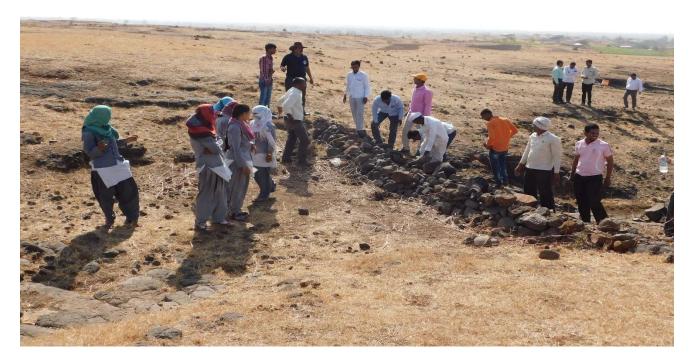

That work will be very useful for village to fight against drought. As a social responsibility student was participated in all works very enthusiasticly.

In these 7 Days Camp our student was doing various work. Student was doing 60 miters CCT, 3 Mati Bandhara (Soil Dam) which water stoarege capacity was 2000 to 2500 QM, 30 Small Stone Dam (Dagdi Bandh) etc.

Team Pani Foundation Gives Motivation to NSS Volunteers for CCT Working.

Team Pani Foundation - NSS Volunteers - CCT Working.

Team Pani Foundation - NSS Volunteers - CCT Working.

Team Pani Foundation - NSS Volunteers - CCT Working.

Team Pani Foundation - NSS Volunteers - CCT Working.

Team Pani Foundation - NSS Volunteers - CCT Working.

**Team Pani Foundation - NSS Volunteers - CCT Working.** 

After the completion of CCTs Volunteers enjoying!