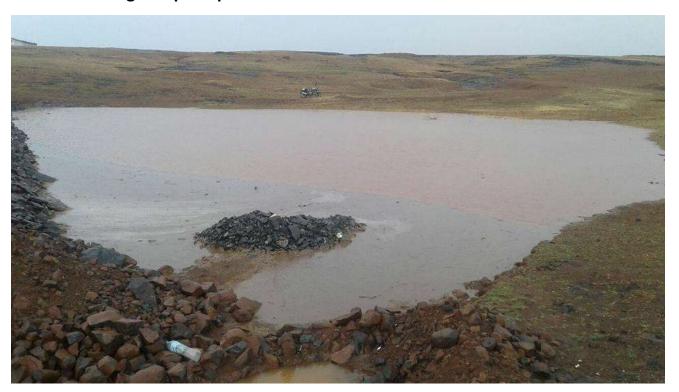

That work will be very useful for village to fight against drought. As a social responsibility student was participated in all works very enthusiasticly.

In these 7 Days Camp our student was doing various work. Student was doing 60 miters CCT, 3 Mati Bandhara (Soil Dam) which water stoarege capacity was 2000 to 2500 QM, 30 Small Stone Dam (Dagdi Bandh) etc.

#### **Camp Workings:**

Mati Bandhara (Soil Dam) - water storage capacity - 1000 QM

Mati Bandhara (Soil Dam) - water storage capacity - 1000 QM

 $2^{nd}$  Mati Bandhara (Soil Dam) - water storage capacity - 1500 QM