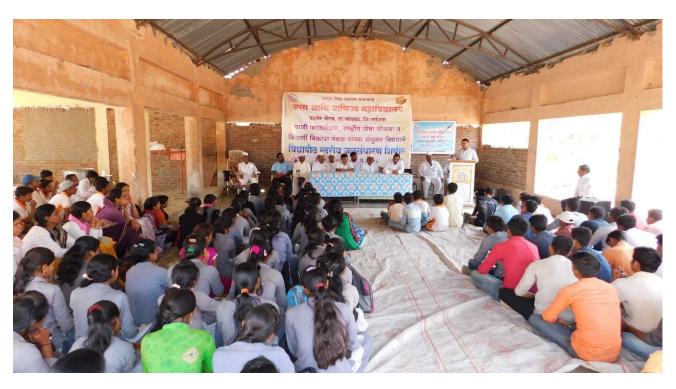

In this 7 Days Watershed Management Camp **200 college student and NSS Volunteers** were participated. Goharan village was participated in Amir Khans well known Pani foundation Water Cup Competition. In this 7 Days Smt. Nilimatai Pawar, Sarchitnis MVP Samaj was visited and participated in this work. Dr. Rahul Aher, MLA (Chandwad – Deola), Dr. D.D. Kajale, Education officer, MVP Samaj, Mr. Sidharth Bhandare, Tahesildar (Chandwad) was also participated in this volunteer work.

That work will be very useful for village to fight against drought. As a social responsibility student was participated in all works very enthusiasticly.

In these 7 Days Camp our student was doing various work. Student was doing 60 miters CCT, 3 Mati Bandhara (Soil Dam) which water stoarege capacity was 2000 to 2500 QM, 30 Small Stone Dam (Dagdi Bandh) etc.

MVP's Arts and Com. College vadner bhairav adopted this village for 3 years. in this duration college decided to do various work in this village.

For this Programme Principal Mr. A.L. Bhagat, Asst. Prof. N.D. Wadghule, Asst. Prof. Somnath Fugat, Prof. Dr. D.D. Gavhane, Prof. Bhimraj Gaikwad, Prof. M.M. Bhosale, Prof. Rani Patil, Prof. Milind Dhebade, all 200 student, teachers, and non teaching staff were actively participated.