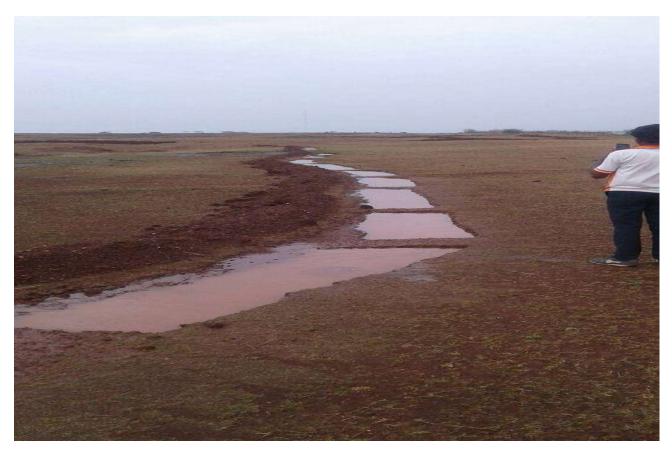

That work will be very useful for village to fight against drought. As a social responsibility student was participated in all works very enthusiasticly.

In these 7 Days Camp our student was doing various work. Student was doing 60 miters CCT, 3 Mati Bandhara (Soil Dam) which water stoarege capacity was 2000 to 2500 QM, 30 Small Stone Dam (Dagdi Bandh) etc.