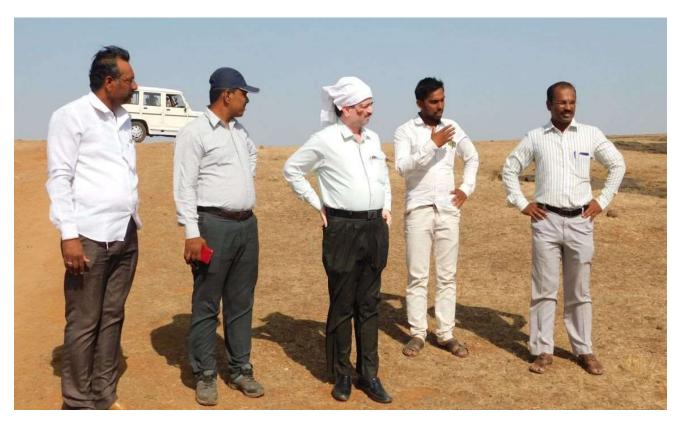

## Visits:

Dr. Rahul Aher, MLA, ( Chandwad-Deola) visite at work field.

 $\mbox{Dr. Rahul Aher}$  ,  $\mbox{MLA}$  , (  $\mbox{ Chandwad-Deola}$  ) visite at work field.

Dr. Rahul Aher, MLA, ( Chandwad-Deola) Participated in Camp Working.

Dr. D.D. Kajale, Education Officer, MVP Samaj, visited at 7 Days Watershed Management Camp-Goharan.

**Lunch Time During the Camp** 

**Lunch Time During the Camp** 

K.K. Wagh College, Pimpalgaon NSS Volunteer team and NSS PO Prof. D.T.Dhage Participated in 7 Days Watershed Management Camp – Goharan.