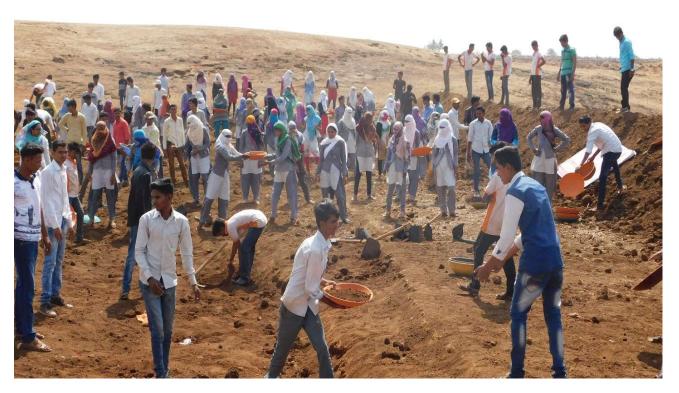

That work will be very useful for village to fight against drought. As a social responsibility student was participated in all works very enthusiasticly.

In these 7 Days Camp our student was doing various work. Student was doing 60 miters CCT, 3 Mati Bandhara (Soil Dam) which water stoarege capacity was 2000 to 2500 QM, 30 Small Stone Dam (Dagdi Bandh) etc.

#### **Camp Workings:**

Mati Bandhara (Soil Dam) - water storage capacity - 1000 QM

Mati Bandhara (Soil Dam) - water storage capacity - 1000 QM

 $2^{nd}$  Mati Bandhara (Soil Dam) - water storage capacity - 1500 QM

Motivational Speech given by Principal A.L. Bhagat to volunteers for Watershed Management work at field. (Goharan)

Small Stone Dam (Dagdi Bandh)

Small Stone Dam (Dagdi Bandh)

**Volunteers** <u>constructed 30 Small Stone Dam</u> (Dagdi Bandh)

Team Pani Foundation Gives Motivation to NSS Volunteers for CCT Working.

Team Pani Foundation - NSS Volunteers - CCT Working.

Team Pani Foundation - NSS Volunteers - CCT Working.

Team Pani Foundation - NSS Volunteers - CCT Working.

Team Pani Foundation - NSS Volunteers - CCT Working.

Team Pani Foundation - NSS Volunteers - CCT Working.

**Team Pani Foundation - NSS Volunteers - CCT Working.** 

After the completion of CCTs Volunteers enjoying!