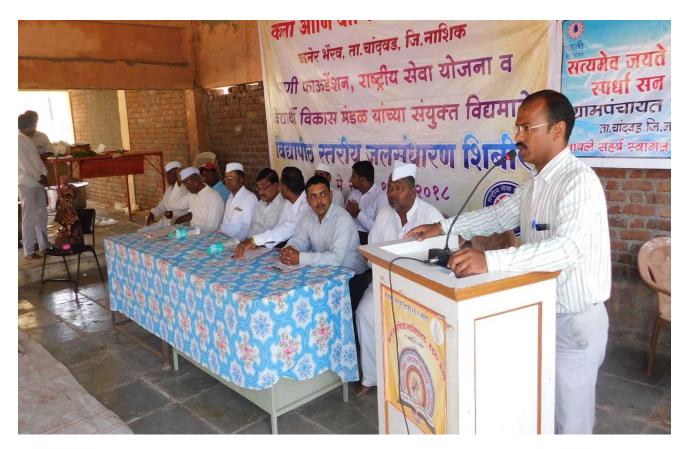

The camp began with inauguration function on 07 May 2018 at Grampanchayat office premises. In this programme the chief guest was Mr. Diliprao Dharrao ,President, College Management committee, Shri. Uttambaba Bhalerao was presided over the programme.

In this 7 Days Watershed Management Camp **200 college student and NSS Volunteers** were participated. Goharan village was participated in Amir Khans well known Pani foundation Water Cup Competition. In this 7 Days Smt. Nilimatai Pawar, Sarchitnis MVP Samaj was visited and participated in this work. Dr. Rahul Aher, MLA (Chandwad – Deola), Dr. D.D. Kajale, Education officer, MVP Samaj, Mr. Sidharth Bhandare, Tahesildar (Chandwad) was also participated in this volunteer work.

#### **Some Photos:**

Adv. Pawankumar Jadhav (Sarpanch) addressing to 7 Days Watershed Management Camp- Goharan, Opening Programme.

Principal Mr. A.L. Bhagat addressing to NSS Volunteers at 7 Days Watershed Management Camp- Goharan, Opening Programme.

NSS PO Prof. D.H. Bhagure addressing to 7 Days Watershed Management Camp- Goharan, Opening Programme.