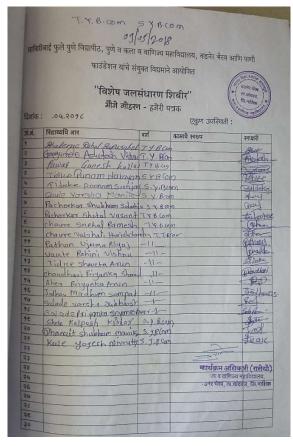

#### Participation: Daily 200 Students.

Students Attendance Sheet (Samples)

| HIIe   | त्रीबाई फुले पुणे विद्यापीठ, पुणे व कला<br>फाउंडेशन सांचे रा                       | व वाणिज्य म     | हाविद्यालय, वडनेर भै | रव आणि पाणी                              |
|--------|------------------------------------------------------------------------------------|-----------------|----------------------|------------------------------------------|
|        | and all 4                                                                          | युक्त विद्यमाने | आयोजित               | वडनेर चेरम<br>म ला मांटवड                |
| 手力     | Y 8 A . ''विशेष जल                                                                 | संधारण रि       | शतीर"                | ि जिस्मारिका                             |
|        | Co C CT                                                                            | ग - रचेनी न     | Table .              | TOTAL RESERVE                            |
| दिनांव | 5:0L.04,२०१८                                                                       | 00141 0         |                      |                                          |
| 31.01. | विद्याध्याचि नाव                                                                   |                 | एकुण उपास्थ          | पती : 🥦 3/                               |
| 9      |                                                                                    | वर्ग            | कामाचे स्वरुप        | रनावारी                                  |
| 3      |                                                                                    | F.7.8.A         |                      | Satidake                                 |
| 3      |                                                                                    | F.Y.B.A         |                      | V.R.Savka                                |
| -      | ार्कम वैधा वावट                                                                    | FYRA            |                      | Hatam                                    |
| 8      | वाग्रहें प्रांतिमा प्रताप्                                                         | FY BA           |                      | (Quaginale)                              |
| 4      | क्रानिवर्ण तेजन्मी नाजेंद्र                                                        | F.Y.R.A         |                      | Emple                                    |
| E      | तवार प्रापंभा अर्थ                                                                 | FYBA            |                      | Betiebel                                 |
| (9     | विनाइत शाकता मिकाजी                                                                | F. Y.B.A        |                      |                                          |
| 6      | जिल्लाम पुरा क्रानित                                                               | F.Y.R.A         |                      | Petrit                                   |
| е      | भागाद कविता भारतशव                                                                 | F.Y.B.A         |                      | Justeal                                  |
| 90     | लाहाव महारी स्वाभाग.                                                               | F. Y. R. A      |                      | Frague                                   |
| 99     | गाग्डेर अधिवनी रिदंपक                                                              | F.YR.A          |                      | 7                                        |
| 93     | करवारे शितना रेविहास                                                               | F.V.B.A         |                      | (Jes                                     |
| 93     | पान्योरक्र अहेश रामभाव                                                             | FY BA           |                      | #Kature-                                 |
| 98     | Kollie Gerbesh Sally                                                               |                 |                      | TIPLYE                                   |
| 94     | Pasa expert say                                                                    | TJ-BD           |                      | Palle                                    |
| 98     |                                                                                    | FYBA            |                      | 3hebhunel                                |
| 90     | विद्या वारक्षार विका                                                               | PYBA            |                      | RIGHE                                    |
| 96     | The second second                                                                  | F. Y.BA         |                      | Side                                     |
| 96     | 31) 120) 420) 101721                                                               | 4               |                      | - Regalon                                |
| 30     | पालकर महिला देवन                                                                   | (Y. B. A)       |                      | Just 100                                 |
| 100000 | वानो कर अंगेग विला                                                                 | F.7 B.D         |                      | Blob Ly                                  |
| 29     | Dicted 2715T PROPERTY                                                              | YVAD            |                      | the 1                                    |
| 55     | कहाक जोरदा समेश                                                                    | J.y.B.A         |                      | J. R. Just                               |
| 53     | 0510 2) 8101 21430                                                                 | LyBD            |                      | pkodol                                   |
| 58     | 2110 21121 212 mid                                                                 | P.YBA           |                      | Alsy                                     |
| 24     | content actor real                                                                 | PYBA            |                      | Jametho                                  |
| २६     | 4121/505 30 minion 6170 410                                                        | F.y.B.D         |                      | As autor                                 |
| 20     | अगवारे जारोबा बामाक्रिमेर                                                          | AUB.B           |                      | - sort                                   |
| 26     | Stule laugh alord                                                                  | SURA            |                      | depale                                   |
| 36     | (1)                                                                                |                 |                      |                                          |
| 30     | DANA                                                                               |                 |                      | 0 (-2 2)                                 |
|        | PRINCIPAL  Arts, Commerce and Science (Junior) College Science (Junior) Tal Chando |                 | कार्यक्रम            | अधिकारी (रासेची)<br>वाणिज्य महाविद्यालय, |