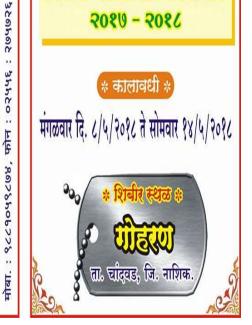

कला व वाणिज्य महाविद्यालय वडनेर भैरव, ता. चांदवड, जि. नाशिक. राष्ट्रीय सेवा योजना व विद्यार्थी विकास मंडळ

सावित्रीबाई फुले पुणे विद्यापीठ व

मराठा विद्या प्रसारक समाजाचे

विद्यापीठ स्तरीय विशेष जलसंधारण शिबीर 2080 - 2086

\* कालावधी \*

मंगळवार दि. ८/५/२०१८ ते सोमवार १४/५/२०१८

करुता गावचा सर्वाभिण विकास..... जल संधारणातून मन संधारण करून,

अध्यक्ष

सभापती

उपसभापती

सरचिटणीस

चिटणीस