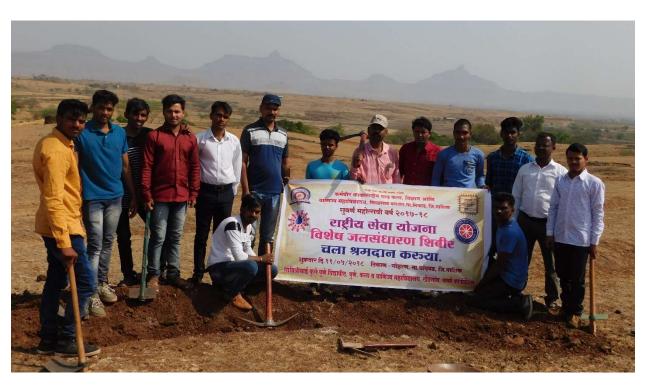

In this 7 Days Watershed Management Camp **200 college student and NSS Volunteers** were participated. Goharan village was participated in Amir Khans well known Pani foundation Water Cup Competition. In this 7 Days Smt. Nilimatai Pawar, Sarchitnis MVP Samaj was visited and participated in this work. Dr. Rahul Aher, MLA (Chandwad – Deola), Dr. D.D. Kajale, Education officer, MVP Samaj, Mr. Sidharth Bhandare, Tahesildar (Chandwad) was also participated in this volunteer work.

MVP's Arts and Com. College vadner bhairav adopted this village for 3 years. in this duration college decided to do various work in this village.

For this Programme Principal Mr. A.L. Bhagat, Asst. Prof. N.D. Wadghule, Asst. Prof. Somnath Fugat, Prof. Dr. D.D. Gavhane, Prof. Bhimraj Gaikwad, Prof. M.M. Bhosale, Prof. Rani Patil, Prof. Milind Dhebade, all 200 student, teachers, and non teaching staff were actively participated.