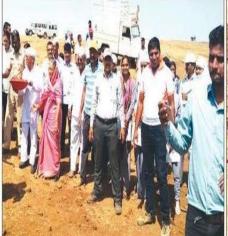

The camp began with inauguration function on 07 May 2018 at Grampanchayat office premises. In this programme the chief guest was Mr. Diliprao Dharrao ,President, College Management committee, Shri. Uttambaba Bhalerao was presided over the programme.

In this 7 Days Watershed Management Camp **200 college student and NSS Volunteers** were participated. Goharan village was participated in Amir Khans well known Pani foundation Water Cup Competition. In this 7 Days Smt. Nilimatai Pawar, Sarchitnis MVP Samaj was visited and participated in this work. Dr. Rahul Aher, MLA (Chandwad – Deola), Dr. D.D. Kajale, Education officer, MVP Samaj, Mr. Sidharth Bhandare, Tahesildar (Chandwad) was also participated in this volunteer work.