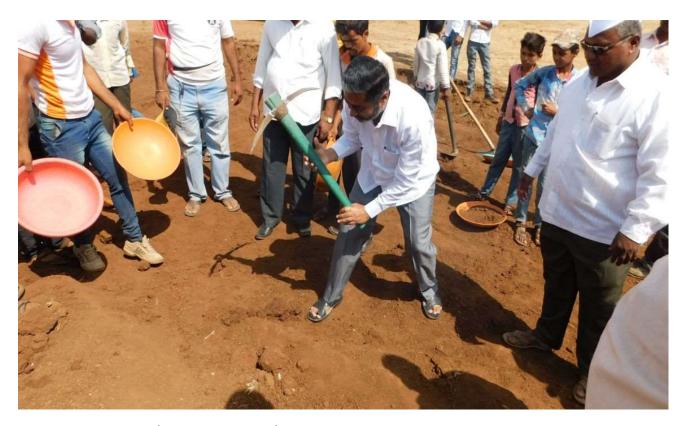

That work will be very useful for village to fight against drought. As a social responsibility student was participated in all works very enthusiasticly.

In these 7 Days Camp our student was doing various work. Student was doing 60 miters CCT, 3 Mati Bandhara (Soil Dam) which water stoarege capacity was 2000 to 2500 QM, 30 Small Stone Dam (Dagdi Bandh) etc.

#### **Camp Workings:**

Mati Bandhara (Soil Dam) - water storage capacity - 1000 QM

Mati Bandhara (Soil Dam) - water storage capacity - 1000 QM

 $2^{nd}$  Mati Bandhara (Soil Dam) - water storage capacity - 1500 QM

Motivational Speech given by Principal A.L. Bhagat to volunteers for Watershed Management work at field. (Goharan)

Small Stone Dam (Dagdi Bandh)

Small Stone Dam (Dagdi Bandh)

**Volunteers** <u>constructed 30 Small Stone Dam</u> (Dagdi Bandh)