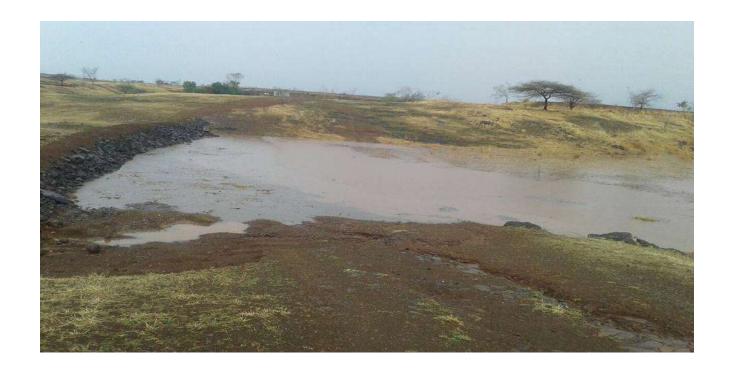

That work will be very useful for village to fight against drought. As a social responsibility student was participated in all works very enthusiasticly.

In these 7 Days Camp our student was doing various work. Student was doing 60 miters CCT, 3 Mati Bandhara (Soil Dam) which water stoarege capacity was 2000 to 2500 QM, 30 Small Stone Dam (Dagdi Bandh) etc.

#### **Camp Workings:**

Mati Bandhara (Soil Dam) - water storage capacity - 1000 QM

Mati Bandhara (Soil Dam) - water storage capacity - 1000 QM

 $2^{nd}$  Mati Bandhara (Soil Dam) - water storage capacity - 1500 QM