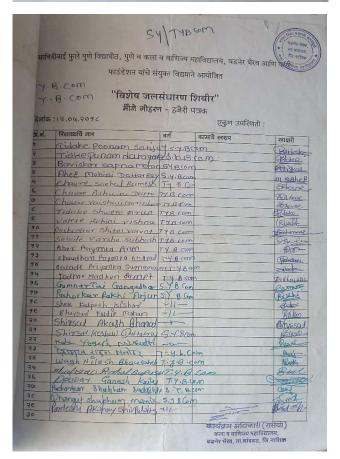

#### Participation: Daily 200 Students.

Students Attendance Sheet (Samples)

| HIIe   | त्रीबाई फुले पुणे विद्यापीठ, पुणे व कला<br>फाउंडेशन सांचे रा                       | व वाणिज्य म     | हाविद्यालय, वडनेर भै | रव आणि पाणी                              |
|--------|------------------------------------------------------------------------------------|-----------------|----------------------|------------------------------------------|
|        | and all 4                                                                          | युक्त विद्यमाने | आयोजित               | वडनेर चेरम<br>म ला मांटवड                |
| 手力     | Y 8 A . ''विशेष जल                                                                 | संधारण रि       | शतीर"                | ि जिस्मारिका                             |
|        | Co C CT                                                                            | ग - रचेनी न     | Table .              | TOTAL RESERVE                            |
| दिनांव | 5:0L.04,२०१८                                                                       | 00141 0         |                      |                                          |
| 31.01. | विद्याध्याचि नाव                                                                   |                 | एकुण उपास्थ          | पती : 🥦 3/                               |
| 9      |                                                                                    | वर्ग            | कामाचे स्वरुप        | रनावारी                                  |
| 3      |                                                                                    | F.7.8.A         |                      | Satidake                                 |
| 3      |                                                                                    | F.Y.B.A         |                      | V.R.Savka                                |
| -      | ार्कम वैधा वावट                                                                    | FYRA            |                      | Hatam                                    |
| 8      | वाग्रहें प्रांतिमा प्रताप्                                                         | FY BA           |                      | (Quaginale)                              |
| 4      | क्रानिवर्ण तेजन्मी नाजेंद्र                                                        | F.Y.R.A         |                      | Emple                                    |
| E      | तवार प्रापंभा अर्थ                                                                 | FYBA            |                      | Betiebel                                 |
| (9     | विनाइत शाकता मिकाजी                                                                | F. Y.B.A        |                      |                                          |
| 6      | जिल्लाम पुरा क्रानित                                                               | F.Y.R.A         |                      | Petrit                                   |
| е      | भागाद कविता भारतशव                                                                 | F.Y.B.A         |                      | Justeal                                  |
| 90     | लाहाव महारी स्वाभाग.                                                               | F. Y. R. A      |                      | Frague                                   |
| 99     | गाग्डेर अधिवनी रिदंपक                                                              | F.YR.A          |                      | 7                                        |
| 93     | करवारे शितना रेविहास                                                               | F.V.B.A         |                      | (Jes                                     |
| 93     | पान्योरक्र अहेश रामभाव                                                             | FY BA           |                      | #Kature-                                 |
| 98     | Kollie Gerbesh Sally                                                               |                 |                      | TIPLYE                                   |
| 94     | Pasa expert say                                                                    | TJ-BD           |                      | Palle                                    |
| 98     |                                                                                    | FYBA            |                      | 3hebhunel                                |
| 90     | विद्या वारक्षार विका                                                               | PYBA            |                      | RIGHE                                    |
| 96     | The second second                                                                  | F. Y.BA         |                      | Side                                     |
| 96     | 31) 120) 420) 101721                                                               | 4               |                      | - Regalon                                |
| 30     | पालकर महिला देवन                                                                   | (Y. B. A)       |                      | Just 100                                 |
| 100000 | वानो कर अंगेग विला                                                                 | F.7 B.D         |                      | Blob Ly                                  |
| 29     | Dicted 2715T PROPERTY                                                              | YVAD            |                      | the 1                                    |
| 55     | कहाक जोरदा समेश                                                                    | J.y.B.A         |                      | J. R. Just                               |
| 53     | 0510 2) 8101 21430                                                                 | LyBD            |                      | pkodol                                   |
| 58     | 2110 21121 212 mid                                                                 | P.YBA           |                      | Alsy                                     |
| 24     | content actor real                                                                 | PYBA            |                      | Jametho                                  |
| २६     | 4121/505 30 minion 6170 410                                                        | F.y.B.D         |                      | As autor                                 |
| 20     | अगवारे जारोबा बामाक्रिमेर                                                          | AUB.B           |                      | - sort                                   |
| 26     | Stule laugh alord                                                                  | SURA            |                      | depale                                   |
| 36     | (1)                                                                                |                 |                      |                                          |
| 30     | DANA                                                                               |                 |                      | 0 (-2 2)                                 |
|        | PRINCIPAL  Arts, Commerce and Science (Junior) College Science (Junior) Tal Chando |                 | कार्यक्रम            | अधिकारी (रासेची)<br>वाणिज्य महाविद्यालय, |