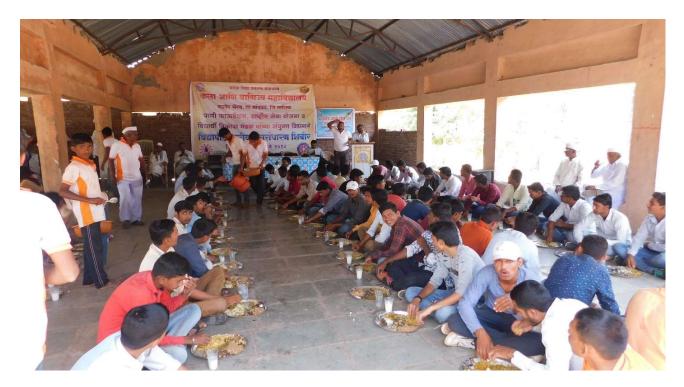

Dr. D.D. Kajale, Education Officer, MVP Samaj, visited at 7 Days Watershed Management Camp-Goharan.

**Lunch Time During the Camp** 

**Lunch Time During the Camp** 

K.K. Wagh College, Pimpalgaon NSS Volunteer team and NSS PO Prof. D.T.Dhage Participated in 7 Days Watershed Management Camp – Goharan.