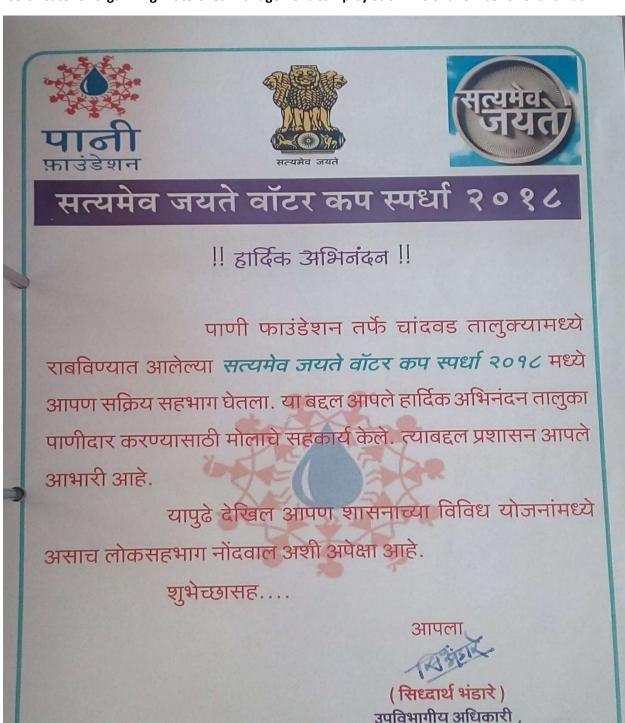

्विषय :- विशेष जलसंधारण शिबीरातील सहभागाबाबत... चेव्र

मा कुलसचिव, सावितील हि पुत्रेन पुणे विदय।पीठ,

वरील विषयान्वये आपणास कळविणेत येते की, महाराष्ट्रातील दुष्काळाशी दोन हात करणेसाठी व महाराष्ट्र पाणीदार करणेसाठी आज सर्वच स्तरातुन शासकीय, सामाजिक, राजकीय व शैक्षणिक मोठया प्रमाणात प्रयत्न सुरु आहे. यात पाणी फाऊंडेशन या सामाजिक संस्थेची वॉटर कप या स्पर्धेने या कामात मोठी क्रांती घडवून आणली आहे. लोक सहभागातून गाव पाणीदार करणे ही त्यांची प्रमुख संकल्पना आहे. आपले सावित्रीबाई फुले विद्यापीठ हे नेहमीच सामाजिक कार्यात अगदी उस्पूर्तपणे सहभाग घेतात व या कामात देखील आपण आपल्या संलग्न महाविद्यालयांना सहभागी होण्यास सांगितले हे आपल्या सामाजिक बांधिलकीचे प्रतीक आहे, याबददल आपले मन:पुर्वक अभिनंदन! आपल्या या आवाहनास आमच्या तालुक्यातील आपल्याशी संलग्न असलेले म.वि.प्र समाजाचे कला व वाणिज्य महाविद्यालय वडनेरभैरव ता.चांदवड यांनी तालुक्यातील मौजे गोहरण ता.चांदवड जि. नाशिक या गावी मंगळवार दि.०८/५/२०१८ ते सोमवार दि.१४/०५/२०१८ या कालावधीत शिबीर आयोजित केले व दररोज २०० पेक्षा जास्त विदयार्थ्यांनी सलग सात दिवस श्रमदानाच्या माध्यमातून माती बंधारे, दगडी वंधारे, चारी खोदकाम करणे तसेच गावातील नागरीकांना विविध विषयांवर व्याख्यानमाला व जनजागृती करुन जलसंधारणाच्या बाबतीत मोठे काम या गावामध्ये केले आहे त्याचा फायदा येणाऱ्या भविष्यात हे गाव दुष्काळमुक्त होणेसाठी नक्कीच होईल असे आम्हास वाटते. तरी या सर्व उपक्रमासाठी आपल्या वैद्यापीठांचे व विद्यापीठातील राष्ट्रीय सेवा योजना, विद्यार्थी कल्याण मंडळ व संबंधित महाविद्यालयाचे प्राचार्य, सर्व कर्मचारी व विद्यार्थी यांचे विशेष अभिनंदन करतो तसेच भविष्यात देखील आपणाकडून विविध सामाजिक उपक्रमात आपल्या माध्यमातून असेच सहकार्य मिळत राहील अशी आशा व्यक्त करतो.

शुभेच्छासह!

प्रति,

मा. प्राचार्य,

म. वि. प्र.समाजाचे कला व वाणिज्य महाविद्यालय, वडनेरभैरव

ता.चांदवड जि.नाशिक

(सिदधार्थ भंडारे) उपविभागीय अधिकारी, चांदवड उपविभाग चांदवड

चांदवड उपविभाग चांदवड

जन्म, मृत्यु व विवाह नोंदणी वेळेवर करा