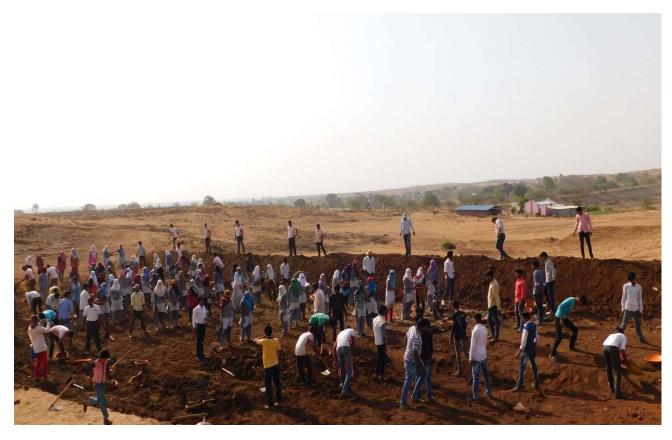

In this 7 Days Watershed Management Camp **200 college student and NSS Volunteers** were participated. Goharan village was participated in Amir Khans well known Pani foundation Water Cup Competition. In this 7 Days Smt. Nilimatai Pawar, Sarchitnis MVP Samaj was visited and participated in this work. Dr. Rahul Aher, MLA (Chandwad – Deola), Dr. D.D. Kajale, Education officer, MVP Samaj, Mr. Sidharth Bhandare, Tahesildar (Chandwad) was also participated in this volunteer work.

That work will be very useful for village to fight against drought. As a social responsibility student was participated in all works very enthusiasticly.

In these 7 Days Camp our student was doing various work. Student was doing 60 miters CCT, 3 Mati Bandhara (Soil Dam) which water stoarege capacity was 2000 to 2500 QM, 30 Small Stone Dam (Dagdi Bandh) etc.