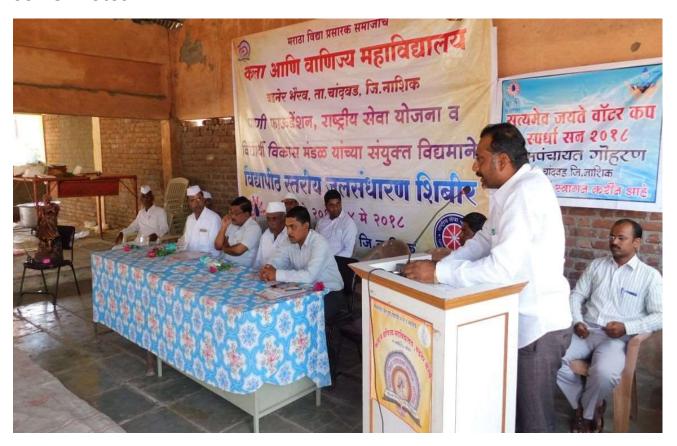

The camp began with inauguration function on 07 May 2018 at Grampanchayat office premises. In this programme the chief guest was Mr. Diliprao Dharrao ,President, College Management committee, Shri. Uttambaba Bhalerao was presided over the programme.

In this 7 Days Watershed Management Camp **200 college student and NSS Volunteers** were participated. Goharan village was participated in Amir Khans well known Pani foundation Water Cup Competition. In this 7 Days Smt. Nilimatai Pawar, Sarchitnis MVP Samaj was visited and participated in this work. Dr. Rahul Aher, MLA (Chandwad – Deola), Dr. D.D. Kajale, Education officer, MVP Samaj, Mr. Sidharth Bhandare, Tahesildar (Chandwad) was also participated in this volunteer work.

#### \* उद्घाटन समारंभ \*

वार :- मंगळवार दि. ८ मे २०१८ वेळ :- स. ९.०० वाजता

-\* कार्यक्रमाचे उद्घाटक \*-

### मा. श्रीमती निलिमाताई वसंतराव पवार

(सरिबटणीस, म. वि. प्र. समाज नाशिक)

### # विशेष उपस्थिती #

मा. आ. श्री. राहुलजी आहेर

(विधानसभा सदस्य - चांदवड / देवळा)

मा. श्री. सिध्दार्थ भंडारे

(उपविभागीय अधिकारी, चांदवड)

मा. श्री. शरद मंडलिक (तहसिलदार, चांदवड)

### -\* कार्यक्रमाचे अध्यक्ष \*-

मा. आ. श्री. उत्तम (बाबा) गणपत भालेराव

(संघालक - म. वि. प्र. समाज, नाशिक)

मा. श्री. अंडारे सिध्दार्थ (उपविभागीय अधिकारी, चांदवड)