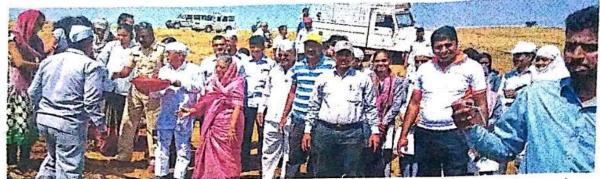

The camp began with inauguration function on 07 May 2018 at Grampanchayat office premises. In this programme the chief guest was Mr. Diliprao Dharrao ,President, College Management committee, Shri. Uttambaba Bhalerao was presided over the programme.

In this 7 Days Watershed Management Camp **200 college student and NSS Volunteers** were participated. Goharan village was participated in Amir Khans well known Pani foundation Water Cup Competition. In this 7 Days Smt. Nilimatai Pawar, Sarchitnis MVP Samaj was visited and participated in this work. Dr. Rahul Aher, MLA (Chandwad – Deola), Dr. D.D. Kajale, Education officer, MVP Samaj, Mr. Sidharth Bhandare, Tahesildar (Chandwad) was also participated in this volunteer work.