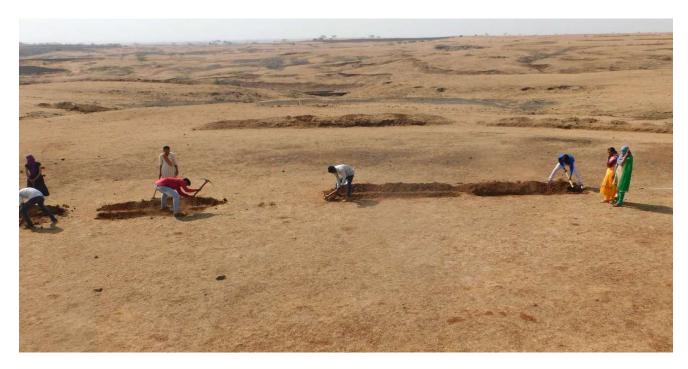

In this 7 Days Watershed Management Camp **200 college student and NSS Volunteers** were participated. Goharan village was participated in Amir Khans well known Pani foundation Water Cup Competition. In this 7 Days Smt. Nilimatai Pawar, Sarchitnis MVP Samaj was visited and participated in this work. Dr. Rahul Aher, MLA (Chandwad – Deola), Dr. D.D. Kajale, Education officer, MVP Samaj, Mr. Sidharth Bhandare, Tahesildar (Chandwad) was also participated in this volunteer work.

That work will be very useful for village to fight against drought. As a social responsibility student was participated in all works very enthusiasticly.

In these 7 Days Camp our student was doing various work. Student was doing 60 miters CCT, 3 Mati Bandhara (Soil Dam) which water stoarege capacity was 2000 to 2500 QM, 30 Small Stone Dam (Dagdi Bandh) etc.