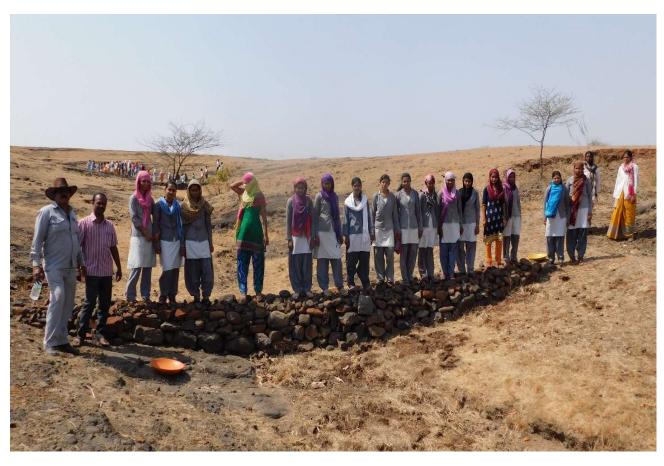

In this 7 Days Watershed Management Camp **200 college student and NSS Volunteers** were participated. Goharan village was participated in Amir Khans well known Pani foundation Water Cup Competition. In this 7 Days Smt. Nilimatai Pawar, Sarchitnis MVP Samaj was visited and participated in this work. Dr. Rahul Aher, MLA (Chandwad – Deola), Dr. D.D. Kajale, Education officer, MVP Samaj, Mr. Sidharth Bhandare, Tahesildar (Chandwad) was also participated in this volunteer work.

That work will be very useful for village to fight against drought. As a social responsibility student was participated in all works very enthusiasticly.

In these 7 Days Camp our student was doing various work. Student was doing 60 miters CCT, 3 Mati Bandhara (Soil Dam) which water stoarege capacity was 2000 to 2500 QM, 30 Small Stone Dam (Dagdi Bandh) etc.