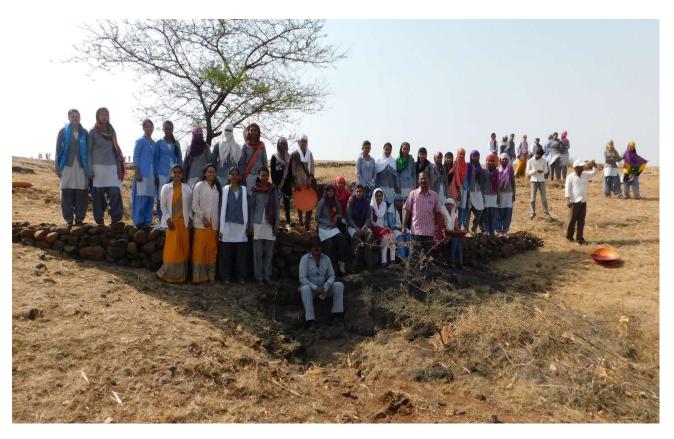

In this 7 Days Watershed Management Camp **200 college student and NSS Volunteers** were participated. Goharan village was participated in Amir Khans well known Pani foundation Water Cup Competition. In this 7 Days Smt. Nilimatai Pawar, Sarchitnis MVP Samaj was visited and participated in this work. Dr. Rahul Aher, MLA (Chandwad – Deola), Dr. D.D. Kajale, Education officer, MVP Samaj, Mr. Sidharth Bhandare, Tahesildar (Chandwad) was also participated in this volunteer work.

That work will be very useful for village to fight against drought. As a social responsibility student was participated in all works very enthusiasticly.

In these 7 Days Camp our student was doing various work. Student was doing 60 miters CCT, 3 Mati Bandhara (Soil Dam) which water stoarege capacity was 2000 to 2500 QM, 30 Small Stone Dam (Dagdi Bandh) etc.