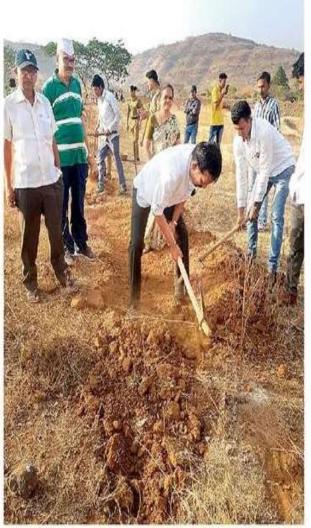

#### **Camp Workings:**

Mati Bandhara (Soil Dam) - water storage capacity - 1000 QM

Mati Bandhara (Soil Dam) - water storage capacity - 1000 QM

 $2^{nd}$  Mati Bandhara (Soil Dam) - water storage capacity - 1500 QM

Motivational Speech given by Principal A.L. Bhagat to volunteers for Watershed Management work at field. (Goharan)

Small Stone Dam (Dagdi Bandh)

Small Stone Dam (Dagdi Bandh)

**Volunteers** <u>constructed 30 Small Stone Dam</u> (Dagdi Bandh)