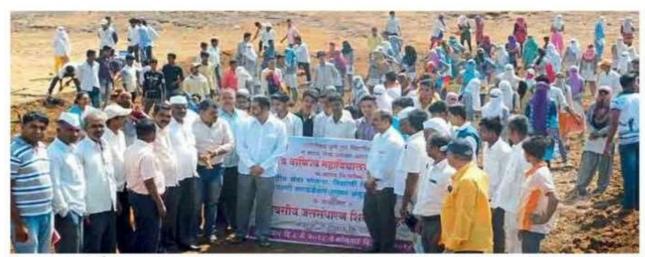

#### **Some Photos:**

Adv. Pawankumar Jadhav (Sarpanch) addressing to 7 Days Watershed Management Camp- Goharan, Opening Programme.

Principal Mr. A.L. Bhagat addressing to NSS Volunteers at 7 Days Watershed Management Camp- Goharan, Opening Programme.

NSS PO Prof. D.H. Bhagure addressing to 7 Days Watershed Management Camp- Goharan, Opening Programme.