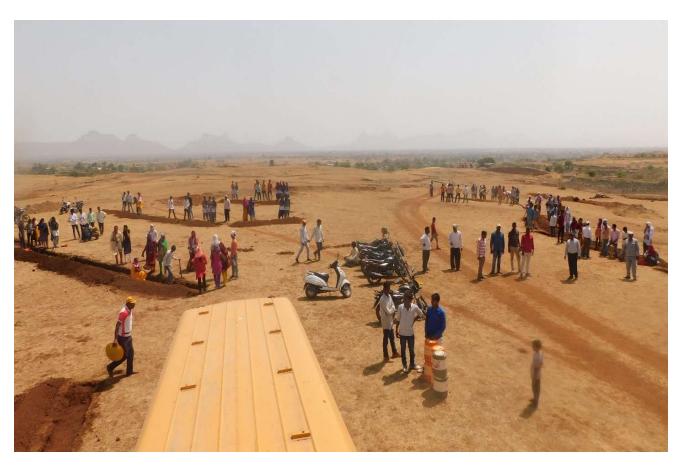

In this 7 Days Watershed Management Camp **200 college student and NSS Volunteers** were participated. Goharan village was participated in Amir Khans well known Pani foundation Water Cup Competition. In this 7 Days Smt. Nilimatai Pawar, Sarchitnis MVP Samaj was visited and participated in this work. Dr. Rahul Aher, MLA (Chandwad – Deola), Dr. D.D. Kajale, Education officer, MVP Samaj, Mr. Sidharth Bhandare, Tahesildar (Chandwad) was also participated in this volunteer work.

That work will be very useful for village to fight against drought. As a social responsibility student was participated in all works very enthusiasticly.

In these 7 Days Camp our student was doing various work. Student was doing 60 miters CCT, 3 Mati Bandhara (Soil Dam) which water stoarege capacity was 2000 to 2500 QM, 30 Small Stone Dam (Dagdi Bandh) etc.