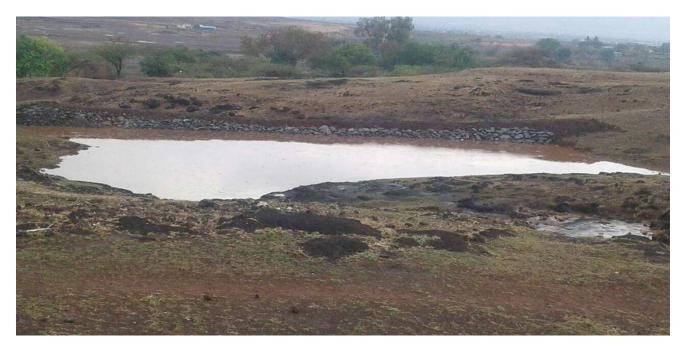

That work will be very useful for village to fight against drought. As a social responsibility student was participated in all works very enthusiasticly.

In these 7 Days Camp our student was doing various work. Student was doing 60 miters CCT, 3 Mati Bandhara (Soil Dam) which water stoarege capacity was 2000 to 2500 QM, 30 Small Stone Dam (Dagdi Bandh) etc.

#### **Camp Workings:**

Mati Bandhara (Soil Dam) - water storage capacity - 1000 QM

Mati Bandhara (Soil Dam) - water storage capacity - 1000 QM

 $2^{nd}$  Mati Bandhara (Soil Dam) - water storage capacity - 1500 QM