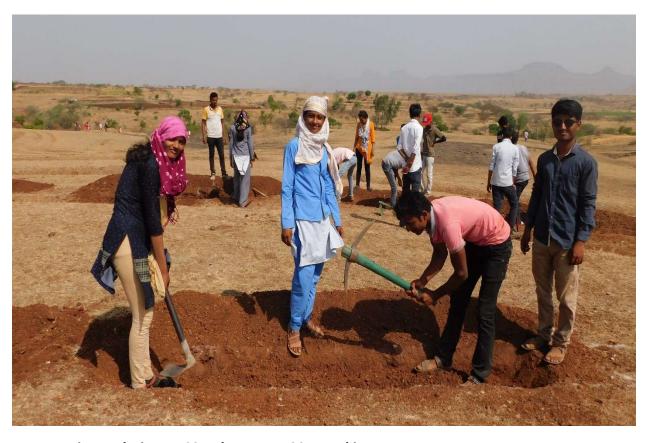

Motivational Speech given by Principal A.L. Bhagat to volunteers for Watershed Management work at field. (Goharan)

Small Stone Dam (Dagdi Bandh)

Small Stone Dam (Dagdi Bandh)

**Volunteers** <u>constructed 30 Small Stone Dam</u> (Dagdi Bandh)

Some Villagers were also participated in constructing a Small Stone Dam (Dagdi Bandh).