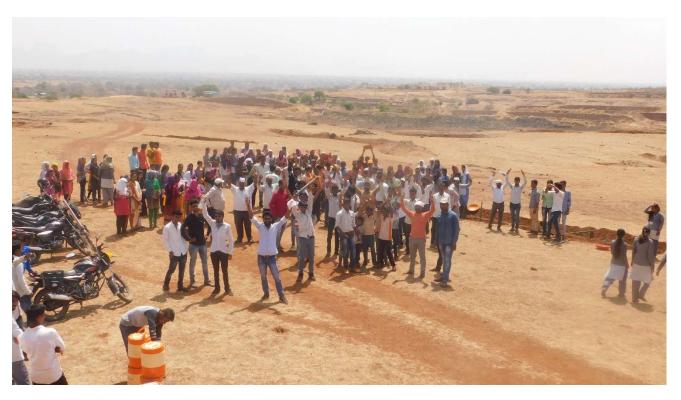

In this 7 Days Watershed Management Camp **200 college student and NSS Volunteers** were participated. Goharan village was participated in Amir Khans well known Pani foundation Water Cup Competition. In this 7 Days Smt. Nilimatai Pawar, Sarchitnis MVP Samaj was visited and participated in this work. Dr. Rahul Aher, MLA (Chandwad – Deola), Dr. D.D. Kajale, Education officer, MVP Samaj, Mr. Sidharth Bhandare, Tahesildar (Chandwad) was also participated in this volunteer work.

#### **Some Photos:**

Adv. Pawankumar Jadhav (Sarpanch) addressing to 7 Days Watershed Management Camp- Goharan, Opening Programme.

Principal Mr. A.L. Bhagat addressing to NSS Volunteers at 7 Days Watershed Management Camp- Goharan, Opening Programme.

NSS PO Prof. D.H. Bhagure addressing to 7 Days Watershed Management Camp- Goharan, Opening Programme.