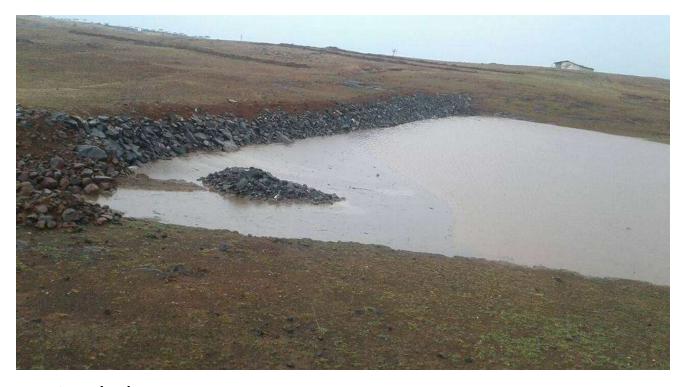

That work will be very useful for village to fight against drought. As a social responsibility student was participated in all works very enthusiasticly.

In these 7 Days Camp our student was doing various work. Student was doing 60 miters CCT, 3 Mati Bandhara (Soil Dam) which water stoarege capacity was 2000 to 2500 QM, 30 Small Stone Dam (Dagdi Bandh) etc.

#### **Camp Workings:**

Mati Bandhara (Soil Dam) - water storage capacity - 1000 QM

Mati Bandhara (Soil Dam) - water storage capacity - 1000 QM

 $2^{nd}$  Mati Bandhara (Soil Dam) - water storage capacity - 1500 QM