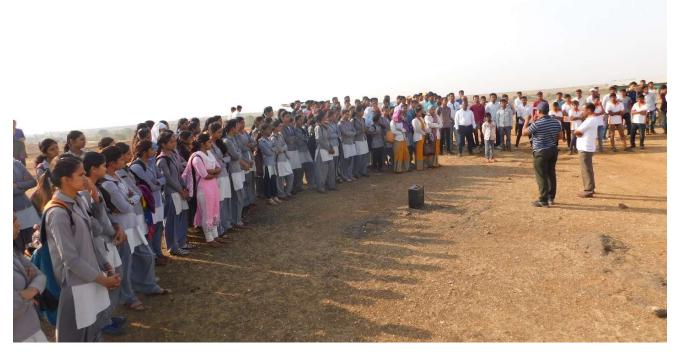

The camp began with inauguration function on 07 May 2018 at Grampanchayat office premises. In this programme the chief guest was Mr. Diliprao Dharrao ,President, College Management committee, Shri. Uttambaba Bhalerao was presided over the programme.

#### **Some Photos:**

Adv. Pawankumar Jadhav (Sarpanch) addressing to 7 Days Watershed Management Camp- Goharan, Opening Programme.

Principal Mr. A.L. Bhagat addressing to NSS Volunteers at 7 Days Watershed Management Camp- Goharan, Opening Programme.