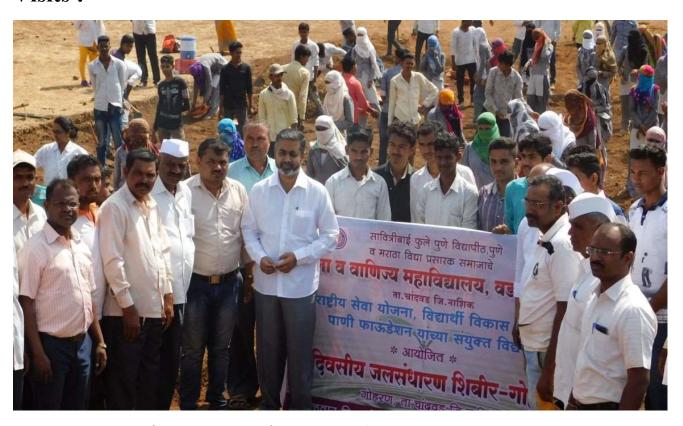

The camp began with inauguration function on 07 May 2018 at Grampanchayat office premises. In this programme the chief guest was Mr. Diliprao Dharrao ,President, College Management committee, Shri. Uttambaba Bhalerao was presided over the programme.

In this 7 Days Watershed Management Camp **200 college student and NSS Volunteers** were participated. Goharan village was participated in Amir Khans well known Pani foundation Water Cup Competition. In this 7 Days Smt. Nilimatai Pawar, Sarchitnis MVP Samaj was visited and participated in this work. Dr. Rahul Aher, MLA (Chandwad – Deola), Dr. D.D. Kajale, Education officer, MVP Samaj, Mr. Sidharth Bhandare, Tahesildar (Chandwad) was also participated in this volunteer work.