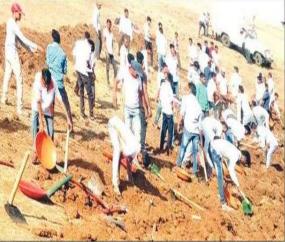

That work will be very useful for village to fight against drought. As a social responsibility student was participated in all works very enthusiasticly.

In these 7 Days Camp our student was doing various work. Student was doing 60 miters CCT, 3 Mati Bandhara (Soil Dam) which water stoarege capacity was 2000 to 2500 QM, 30 Small Stone Dam (Dagdi Bandh) etc.

#### **Camp Workings:**

Mati Bandhara (Soil Dam) - water storage capacity - 1000 QM

Mati Bandhara (Soil Dam) - water storage capacity - 1000 QM

 $2^{nd}$  Mati Bandhara (Soil Dam) - water storage capacity - 1500 QM

Motivational Speech given by Principal A.L. Bhagat to volunteers for Watershed Management work at field. (Goharan)

Small Stone Dam (Dagdi Bandh)

Small Stone Dam (Dagdi Bandh)

**Volunteers** <u>constructed 30 Small Stone Dam</u> (Dagdi Bandh)