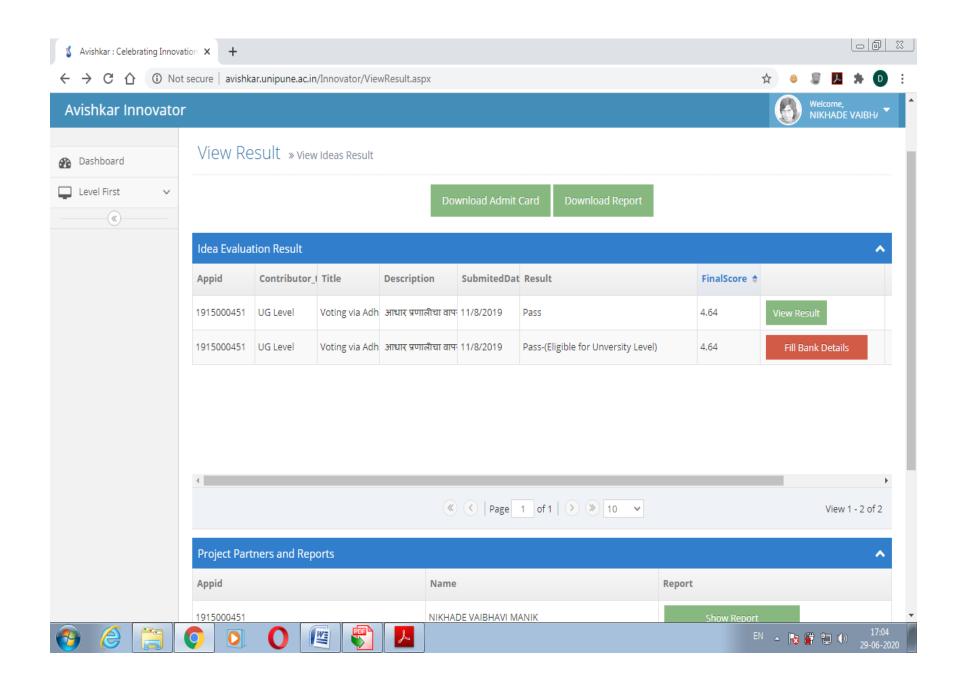

# University Copy

| Appid            | 1915000451                                   |                                  |
|------------------|----------------------------------------------|----------------------------------|
| Name             | NIKHADE VAIBHAVI MANI                        | К                                |
| College Name     | MARATHA VIDYA PRASAI<br>COLLEGE VADNER BHAIF | RAK SAMAJ ARTS & COMMERCE<br>RAV |
| College Code     | CAAN018670                                   |                                  |
| Category         | Humanities, Languages, Fin                   | ne Arts                          |
| Contributor type | UG Level                                     |                                  |
| Project Title    | Voting via Adhar Authentica                  | ation                            |

# Student Copy

| Appid            | 1915000451                                                          |
|------------------|---------------------------------------------------------------------|
| Name             | NIKHADE VAIBHAVI MANIK                                              |
| College Name     | MARATHA VIDYA PRASARAK SAMAJ ARTS & COMMERCE COLLEGE VADNER BHAIRAV |
| College Code     | CAAN018670                                                          |
| Category         | Humanities, Languages, Fine Arts                                    |
| Contributor type | UG Level                                                            |
| Project Title    | Voting via Adhar Authentication                                     |