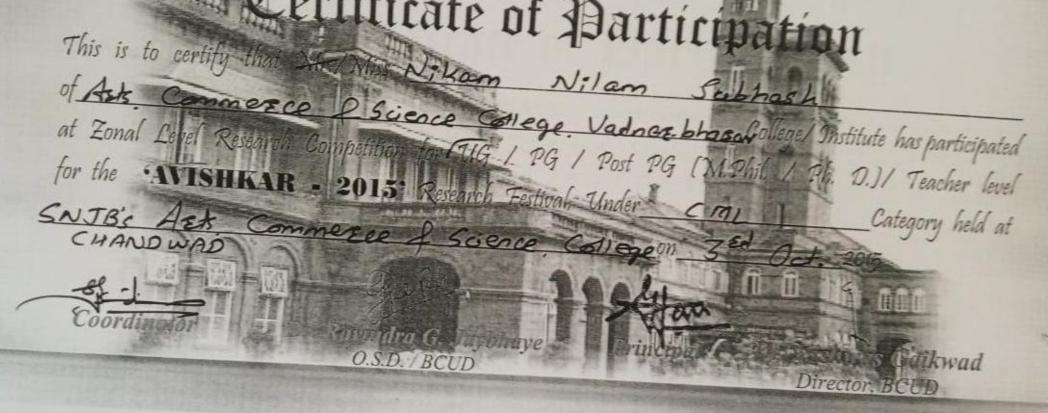

# **Avishkar Zonal Level Participation**

| Sr. No | Name of the Student         | Class   | Year    |
|--------|-----------------------------|---------|---------|
| 1.     | Shirsath Gulab Vishvnath    | SYB.Com | 2015-16 |
| 2.     | Pawar Deepak Rajendra       | SYB.Com | 2015-16 |
| 3.     | Nikam Nilam Subhash         | SYB.Com | 2015-16 |
| 4.     | Zarole Poonam Sukhdev       | SYB.Com | 2015-16 |
| 5.     | Salunkhe Vaishali Balasaheb | SYB.Com | 2015-16 |
| 6.     | Gaorane Shital Waluba       | SYB.Com | 2015-16 |
| 7.     | Salade Ankita Sukhdev       | SYB.Com | 2015-16 |
| 8.     | Salade Ravina Arun          | SYB.Com | 2015-16 |
| 9.     | Chavan Archana Anil         | SYB.Com | 2015-16 |
| 10.    | Pachorkar Pooja Kondaji     | SYB.Com | 2015-16 |
| 11.    | Gangurde Niketa Laxman      | TYBA    | 2018-19 |
| 12.    | Nikhade Vaibhavi Manikrao   | FYBA    | 2019-20 |
| 13     | Pachorkar Swati Vasant      | FYBA    | 2019-20 |

# BOARD OF COLLEGES & UNIVERSITY DEVELOPMENT (BCUD)

AVISHKAR - 2015

ZONAL LEVEL RESEARCH PROJECT COMPETITION

| This is to certify that Mr./ Miss. Sware Raving Arun                                                                                                                                                                                                                                                                                                                                                                                                                                                                                                                                                                                                                                                                                                                                                                                                                                                                                                                                                                                                                                                                                                                                                                                                                                                                                                                                                                                                                                                                                                                                                                                                                                                                                                                                                                                                                                                                                                                                                                                                                                                                           | ation                          |
|--------------------------------------------------------------------------------------------------------------------------------------------------------------------------------------------------------------------------------------------------------------------------------------------------------------------------------------------------------------------------------------------------------------------------------------------------------------------------------------------------------------------------------------------------------------------------------------------------------------------------------------------------------------------------------------------------------------------------------------------------------------------------------------------------------------------------------------------------------------------------------------------------------------------------------------------------------------------------------------------------------------------------------------------------------------------------------------------------------------------------------------------------------------------------------------------------------------------------------------------------------------------------------------------------------------------------------------------------------------------------------------------------------------------------------------------------------------------------------------------------------------------------------------------------------------------------------------------------------------------------------------------------------------------------------------------------------------------------------------------------------------------------------------------------------------------------------------------------------------------------------------------------------------------------------------------------------------------------------------------------------------------------------------------------------------------------------------------------------------------------------|--------------------------------|
| The state of the s | 0 11                           |
| at Zonal Level Research Competition for UG / PG / Post PG (M.1) for the 'AVISHKAR - 2015' Research Festival, Under A A                                                                                                                                                                                                                                                                                                                                                                                                                                                                                                                                                                                                                                                                                                                                                                                                                                                                                                                                                                                                                                                                                                                                                                                                                                                                                                                                                                                                                                                                                                                                                                                                                                                                                                                                                                                                                                                                                                                                                                                                         | Phil. 1 Ph. D.)/ Teacher level |
| SNIR's Axt, commissi. college, Chandwad. on 03                                                                                                                                                                                                                                                                                                                                                                                                                                                                                                                                                                                                                                                                                                                                                                                                                                                                                                                                                                                                                                                                                                                                                                                                                                                                                                                                                                                                                                                                                                                                                                                                                                                                                                                                                                                                                                                                                                                                                                                                                                                                                 | H Category held at             |
| SE. J. Sulle Tollie                                                                                                                                                                                                                                                                                                                                                                                                                                                                                                                                                                                                                                                                                                                                                                                                                                                                                                                                                                                                                                                                                                                                                                                                                                                                                                                                                                                                                                                                                                                                                                                                                                                                                                                                                                                                                                                                                                                                                                                                                                                                                                            | 11 19 19                       |
| Coorain tor Dr. Rayingha G. aybnaye O Principle of O.S.D. / BCUD                                                                                                                                                                                                                                                                                                                                                                                                                                                                                                                                                                                                                                                                                                                                                                                                                                                                                                                                                                                                                                                                                                                                                                                                                                                                                                                                                                                                                                                                                                                                                                                                                                                                                                                                                                                                                                                                                                                                                                                                                                                               | Daniers Calkwad                |
| The state of the s | Director, BCUD                 |