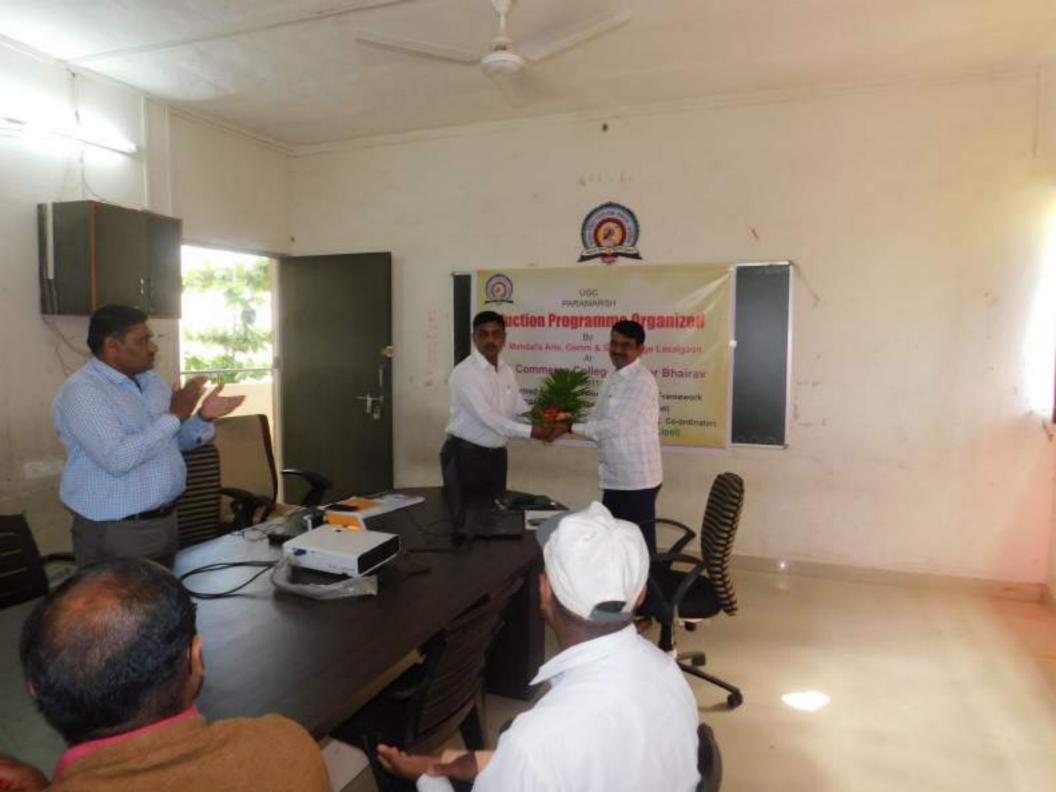

### **REPORT**

The IQAC of Maratha Vidya Prasarak Samaj's Arts & Commerce College, Vadner Bhairav has arrange one day orientation on NAAC Revised **Assessment and Accreditation** Framework on 6<sup>th</sup> Nov. 2019. The resource person of this orientation Dr. Sanjay Nikam, IQAC Coordinator, Laslgaon College.

The college IQAC Coordinator Dr. D.D.Gavhane has introduced the resource person & principal A.L.Bhagat has felicitate the chief guest. The presentation has divided in to session Criteria I & II in first session. Then the lunch break & Criteria III, IV, V, VI & VII in second session.

In this orientation all the teaching & office staff are present.

(Dr. D. D. Gavhane)

Coordinator, IQAC Atts & Commerce College Vadner Bhairay Tal.Chandwad (Nasik)

(Prin. A.L.Bhagat )

PRINCIPAL Arts & Commerce College Vadner Bhairay Tal.Chandwad (Nasik)