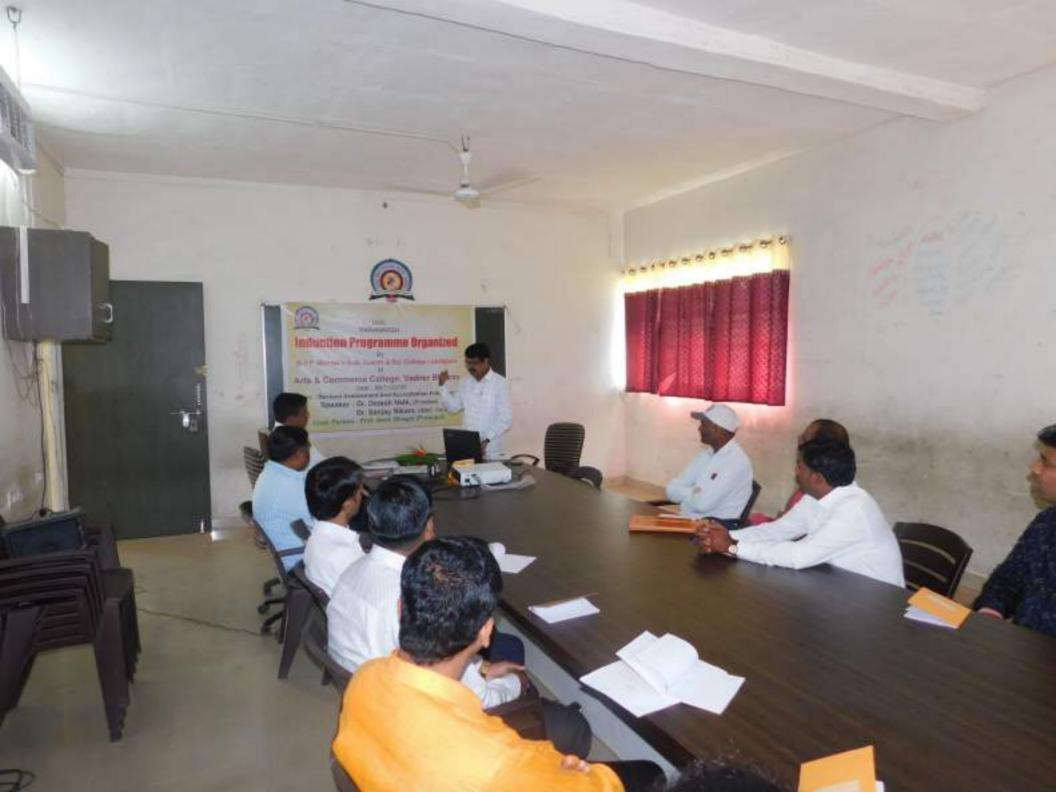

### ARTS AND COMMERCE COLLEGE, VADNER BHAIRAV, TAL- CHANDWAD (NASHIK) & NVP MANDAL ARTS, COMMERCE & SCIENCE COLLEGE, LASLGAON INDUCTION PROGRAMM UNDER UGC PARASAMARSH "REVISED ASSESSMENT AND ACCREDITATION FRAMEWORK" HELD ON 6<sup>TH</sup> NOV. 2019

### **REPORT**

The IQAC of Maratha Vidya Prasarak Samaj's Arts & Commerce College, Vadner Bhairav has arrange one day orientation on NAAC Revised **Assessment and Accreditation** Framework on 6<sup>th</sup> Nov. 2019. The resource person of this orientation Dr. Sanjay Nikam, IQAC Coordinator, Laslgaon College.

### Induction Programme Organized

N.V.P. Mandal's Arta, Gomm & Sci, College Lasalgaon

Arts 3 Commerce College, Vadner Bhairav Date : 06/11/2019 opic : Revise 1 Assessment And Accreditation Framewood Speaker : Dr. Dinesh Nalk, (Puncipal) Dr. Sanjay Nikam, (IOAC Co-ord), Chair Person : Prof. Amol Bhagat (Principal)