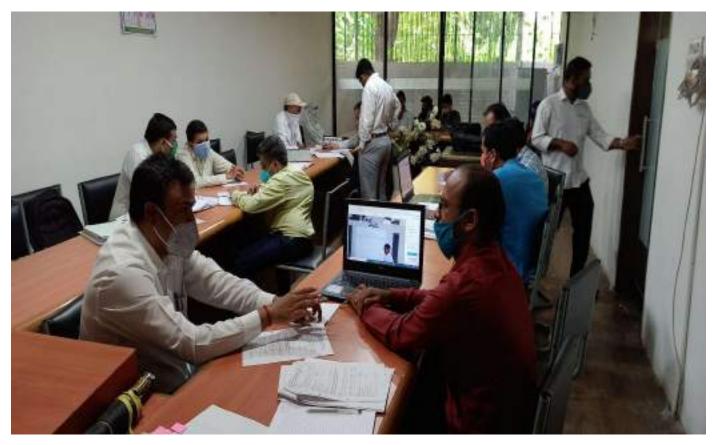

### ARTS AND COMMERCE COLLEGE, VADNER BHAIRAV, TAL- CHANDWAD (NASHIK) & NVP MANDAL ARTS, COMMERCE & SCIENCE COLLEGE, LASLGAON UNDER UGC PARASAMARSH "CRITERIA WISE GUDEANCE" HELD ON 20<sup>TH</sup> FEB. 2020

### <u>REPORT</u>

The IQAC of Maratha Vidya Prasarak Samaj's Arts & Commerce College, Vadner Bhairav has arrange interactive session & Criteria review meeting with Laslgaon college Criteria head on 20<sup>th</sup> Feb. 2020.

Dr. A. A. Kamble (Criteria I), Dr. P.D.Khoche (Criteria II), Dr. B.B.Ahire (Criteria III) & Dr. P.P.Sonwane (Criteria IV) guide with details.

The college IQAC Coordinator Dr. D.D.Gavhane has introduced the resource person & principal A.L.Bhagat has felicitate the chief guest.

In this orientation all the teaching & office staff are present.

(Dr. D. D. Gavhane)

Coordinator, IQAC Atts & Commerce College Vadner Bhairay Tal.Chandwad (Nasik)

(Prin. A.L.Bhagat )

PRINCIPAL Arts & Commerce College Vadner Bhairav Tal.Chandwad (Nasik)