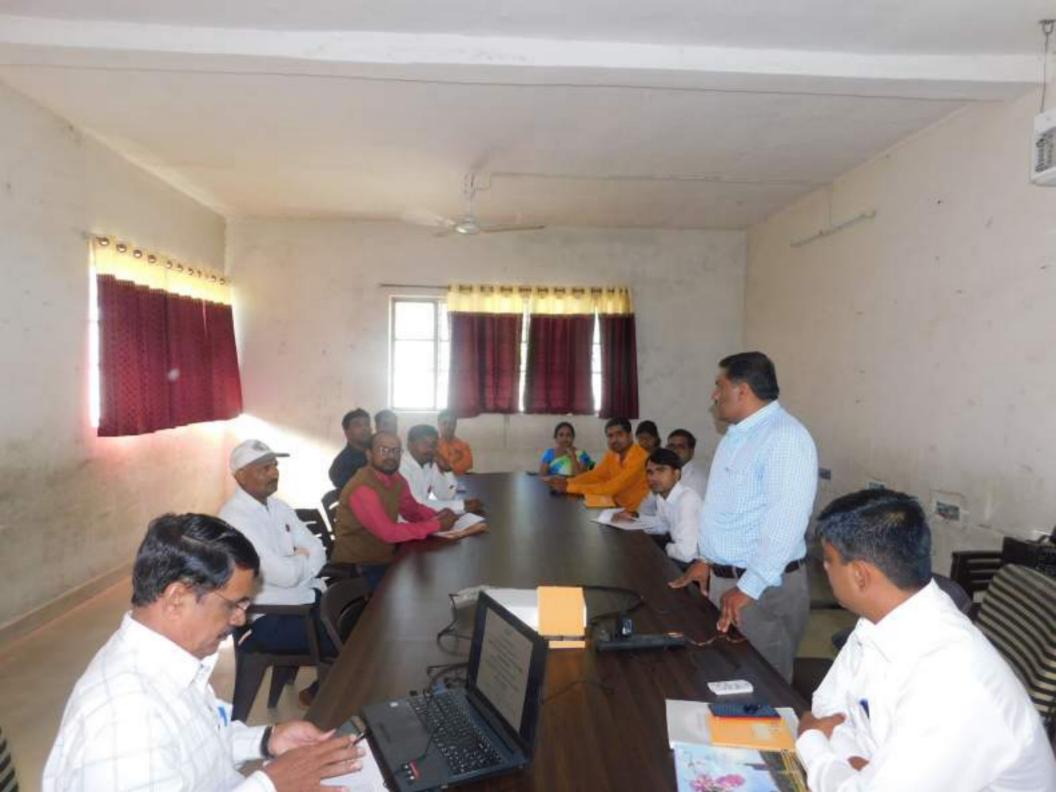

### **REPORT**

The IQAC of Maratha Vidya Prasarak Samaj's Arts & Commerce College, Vadner Bhairav has arrange one day orientation on NAAC Revised **Assessment and Accreditation** Framework on 6<sup>th</sup> Nov. 2019. The resource person of this orientation Dr. Sanjay Nikam, IQAC Coordinator, Laslgaon College.

The college IQAC Coordinator Dr. D.D.Gavhane has introduced the resource person & principal A.L.Bhagat has felicitate the chief guest. The presentation has divided in to session Criteria I & II in first session. Then the lunch break & Criteria III, IV, V, VI & VII in second session.

In this orientation all the teaching & office staff are present.

(Dr. D. D. Gavhane)

Coordinator, IQAC Atts & Commerce College Vadner Bhairay Tal.Chandwad (Nasik)

(Prin. A.L.Bhagat )

PRINCIPAL Arts & Commerce College Vadner Bhairay Tal.Chandwad (Nasik)