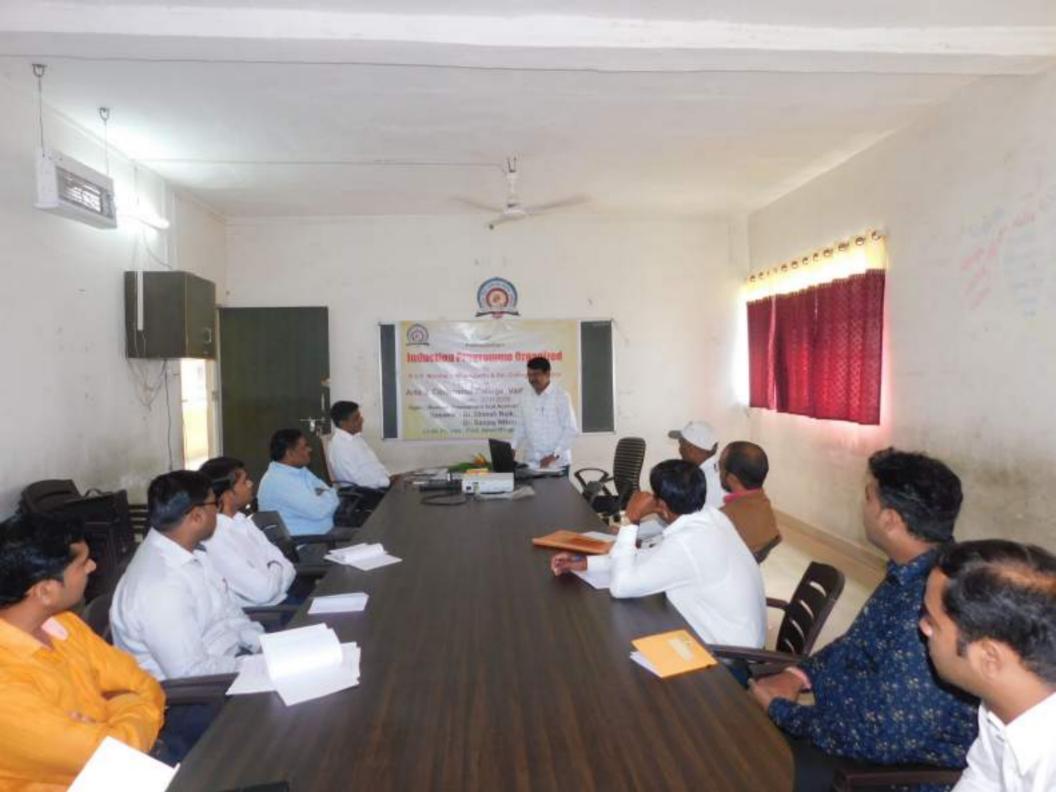

### Induction Programme Organized

N.V.P. Mandal's Arta, Gomm & Sci, College Lasalgaon

Arts 3 Commerce College, Vadner Bhairav Date : 06/11/2019 opic : Revise 1 Assessment And Accreditation Framewood Speaker : Dr. Dinesh Nalk, (Puncipal) Dr. Sanjay Nikam, (IOAC Co-ord), Chair Person : Prof. Amol Bhagat (Principal)

meero

Arts & Commerce Callage, Vacine Brancisto Des Callage, Vacine Brancisto Marts & Commerce Callage, Vacine Brancisto Des Ca Rentes Dr. Drum MU. .....

### Induction Programme Organized

Arts & Communice College, Vachoer Bhairaw Arts & Communice College, Vachoer Bhairaw Date Original Speak Arts Art Assessment Speak Arts Art Assessment Date Original Date College, Vachoer Bhairaw Date Original