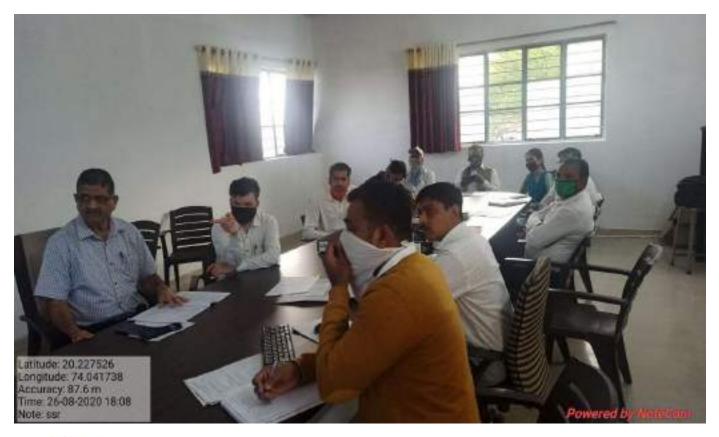

### <u>REPORT</u>

The IQAC of Maratha Vidya Prasarak Samaj's Arts & Commerce College, Vadner Bhairav has arrange interactive session & Criteria review meeting with Laslgaon college Criteria head on 20<sup>th</sup> Feb. 2020.

Dr. A. A. Kamble (Criteria I), Dr. P.D.Khoche (Criteria II), Dr. B.B.Ahire (Criteria III) & Dr. P.P.Sonwane (Criteria IV) guide with details.

The college IQAC Coordinator Dr. D.D.Gavhane has introduced the resource person & principal A.L.Bhagat has felicitate the chief guest.

In this orientation all the teaching & office staff are present.

(Dr. D. D. Gavhane)

Coordinator, IQAC Atts & Commerce College Vadner Bhairay Tal.Chandwad (Nasik)

(Prin. A.L.Bhagat )

PRINCIPAL Arts & Commerce College Vadner Bhairav Tal.Chandwad (Nasik)