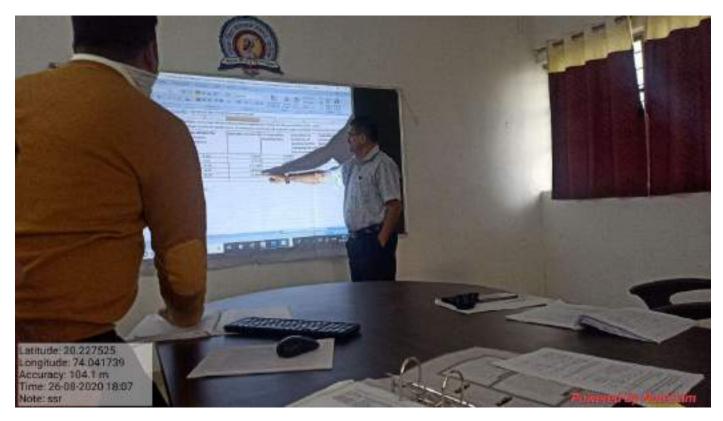

### **REPORT**

The IQAC of Maratha Vidya Prasarak Samaj's Arts & Commerce College, Vadner Bhairav has arrange one day orientation on NAAC Revised **Assessment and Accreditation** Framework on 6<sup>th</sup> Nov. 2019. The resource person of this orientation Dr. Sanjay Nikam, IQAC Coordinator, Laslgaon College.

The college IQAC Coordinator Dr. D.D.Gavhane has introduced the resource person & principal A.L.Bhagat has felicitate the chief guest. The presentation has divided in to session Criteria I & II in first session. Then the lunch break & Criteria III, IV, V, VI & VII in second session.

In this orientation all the teaching & office staff are present.

(Dr. D. D. Gavhane)

Coordinator, IQAC Atts & Commerce College Vadner Bhairay Tal.Chandwad (Nasik)

(Prin. A.L.Bhagat )

PRINCIPAL Arts & Commerce College Vadner Bhairay Tal.Chandwad (Nasik)