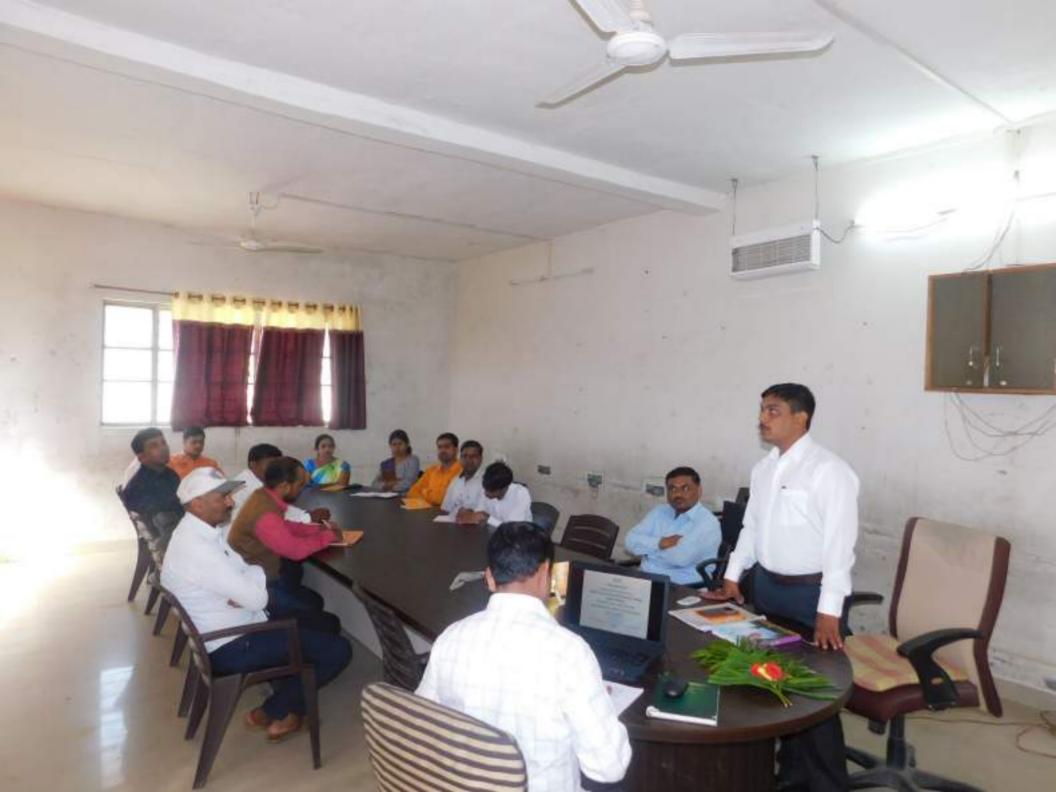

### **REPORT**

The IQAC of Maratha Vidya Prasarak Samaj's Arts & Commerce College, Vadner Bhairav has arrange one day orientation on NAAC Revised **Assessment and Accreditation** Framework on 6<sup>th</sup> Nov. 2019. The resource person of this orientation Dr. Sanjay Nikam, IQAC Coordinator, Laslgaon College.

The college IQAC Coordinator Dr. D.D.Gavhane has introduced the resource person & principal A.L.Bhagat has felicitate the chief guest. The presentation has divided in to session Criteria I & II in first session. Then the lunch break & Criteria III, IV, V, VI & VII in second session.

In this orientation all the teaching & office staff are present.

(Dr. D. D. Gavhane)

Coordinator, IQAC Atts & Commerce College Vadner Bhairay Tal.Chandwad (Nasik)

(Prin. A.L.Bhagat )

PRINCIPAL Arts & Commerce College Vadner Bhairay Tal.Chandwad (Nasik)