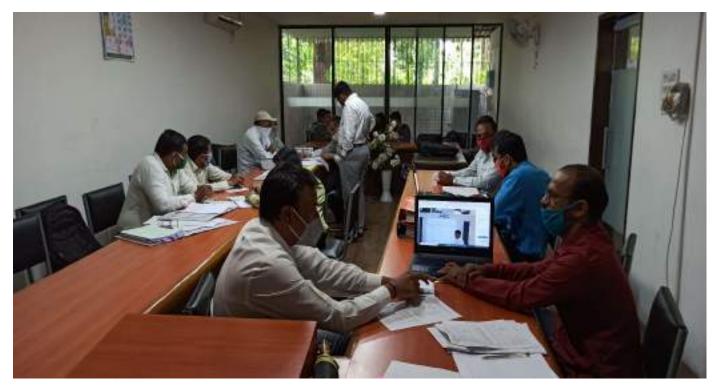

### ARTS AND COMMERCE COLLEGE, VADNER BHAIRAV, TAL- CHANDWAD (NASHIK) & NVP MANDAL ARTS, COMMERCE & SCIENCE COLLEGE, LASLGAON INDUCTION PROGRAMM UNDER UGC PARASAMARSH "REVISED ASSESSMENT AND ACCREDITATION FRAMEWORK" HELD ON 6<sup>TH</sup> NOV. 2019

### **REPORT**

The IQAC of Maratha Vidya Prasarak Samaj's Arts & Commerce College, Vadner Bhairav has arrange one day orientation on NAAC Revised **Assessment and Accreditation** Framework on 6<sup>th</sup> Nov. 2019. The resource person of this orientation Dr. Sanjay Nikam, IQAC Coordinator, Laslgaon College.

The college IQAC Coordinator Dr. D.D.Gavhane has introduced the resource person & principal A.L.Bhagat has felicitate the chief guest. The presentation has divided in to session Criteria I & II in first session. Then the lunch break & Criteria III, IV, V, VI & VII in second session.

In this orientation all the teaching & office staff are present.

(Dr. D. D. Gavhane)

Coordinator, IQAC Atts & Commerce College Vadner Bhairay Tal.Chandwad (Nasik)

(Prin. A.L.Bhagat )

PRINCIPAL Arts & Commerce College Vadner Bhairay Tal.Chandwad (Nasik)