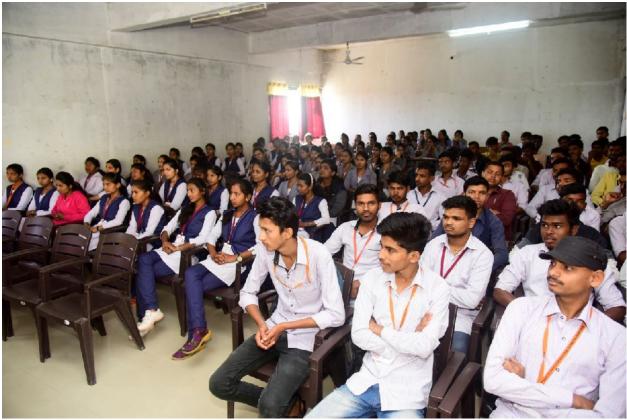

Both sessions lectures were interactive and students instructed to feel to ask questions to clarify doubts and make relevant comments whenever they feel need during the lecture. The student responded enthusiastically making the lecture lively and entertaining. There were 60 students participated in this workshop.

### अहवाल

सावित्रीबाई फुले पुणे विद्यापीठ पुणे यांचे आजीवन अध्ययन आणि विस्तार विभाग आणि मराठा विद्या प्रसारक समाज नाशिक यांचे कला व वाणिज्य महाविद्यालय वडनेर भैरव ता.चांदवड, जि.नाशिक यांच्या संयुक्त विद्यमाने आयोजित सन २०१९-२०२० स्पर्धा परीक्षा मार्गदर्शन कार्यशाळा दि.२५ फेब्रुवारी,२०२० रोजी महाविद्यालयात उत्साहात संपन्न झाली. या कार्यशाळेचा अहवाल सदर करतांना मला विशेष आनंद होत आहे.

प्रथम सत्रातील मार्गदर्शनाला ६० विद्यार्थी उपस्थित होते तर द्वितीय सत्रातील मार्गदर्शनासाठी ५५ विद्यार्थी उपस्थित होते.

डॉ. डी डी गव्हाणे यांनी सूत्रसंचालन केले तर कार्यक्रमाचे समन्वयक श्री प्रमोद निकम यांनी उपस्थितांचे आभार मानले.