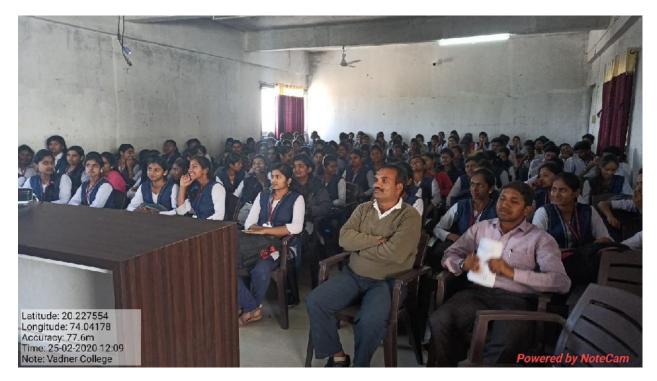

Both sessions lectures were interactive and students instructed to feel to ask questions to clarify doubts and make relevant comments whenever they feel need during the lecture. The student responded enthusiastically making the lecture lively and entertaining. There were 60 students participated in this workshop.

प्रथम सत्रातील मार्गदर्शनाला ६० विद्यार्थी उपस्थित होते तर द्वितीय सत्रातील मार्गदर्शनासाठी ५५ विद्यार्थी उपस्थित होते.

डॉ. डी डी गव्हाणे यांनी सूत्रसंचालन केले तर कार्यक्रमाचे समन्वयक श्री प्रमोद निकम यांनी उपस्थितांचे आभार मानले.