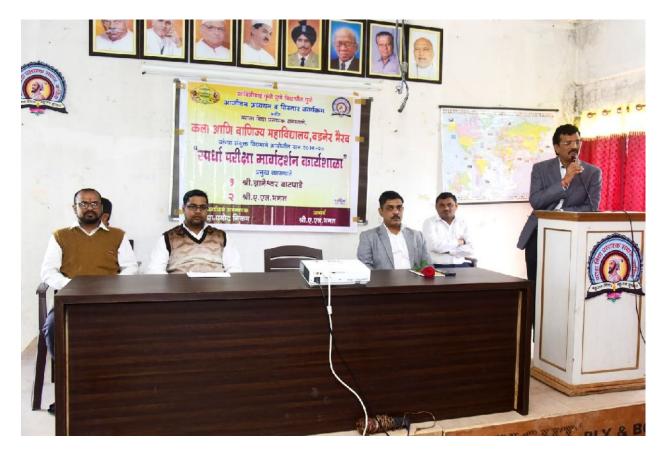

### कार्यक्रमपत्रिका

सूत्रसंचालन – प्रा. डी.डी. गव्हाणे

राष्ट्रगीत

प्रास्ताविक – प्राचार्य श्री.ए.एल.भगत

प्रमुख मार्गदर्शक – १) प्रथम सत्र – श्री. ज्ञानेश्वर वाटपाडे

२) द्वितीय सत्र – प्राचार्य श्री.ए.एल.भगत

या कार्यशाळेत मार्गदर्शन करण्यासाठी नाशिक येथील सुप्रसिद्ध स्पर्धा परीक्षा मार्गदर्शक श्री.ज्ञानेश्वर वाटपाडे तसेच महाविद्यालयाचे प्राचार्य श्री.ए.एल.भगत हे प्रमुख मार्गदर्शक म्हणून उपस्थित होते.