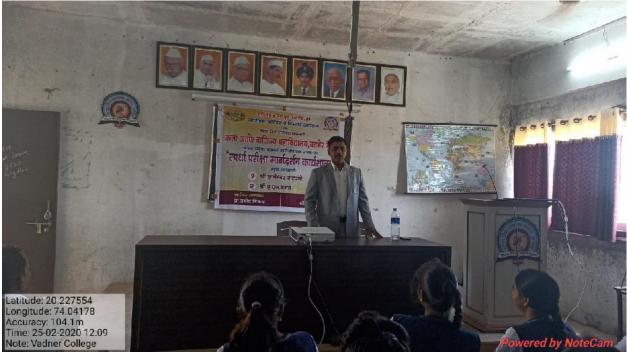

In the first session of workshop Shri. Watpade said that competitive exam is the best way to achieve success in life because everybody can attempt it. It's equal for everybody. That gives same opportunity without discriminated. There are a lot of problems in our society like poverty, unemployment, inequality. But students can beat this with doing continuous study and hard work with proper time management. He also guided about MPSC and UPSC examination, how to prepare for this exam.

विद्यार्थ्यांना एकाच वेळी बसून अभ्यास करता येईल अशी सुसज्ज्य अभ्यासिका विद्यार्थ्यांना या शैक्षणिक वर्षापासून उपलब्ध करून दिली आहे.

'स्पर्धा परीक्षा हा यशाचा राजमार्ग असून तो गरीब-श्रीमंत, स्त्री-पुरुष, शहरी-प्रामीण अशा कोणत्याही भेद्भावाविना सर्वाना यश मिळवण्याची संधी देतो. आज मोठ्या प्रमाणावर बेरोजगारीची समस्या असली तरी स्पर्धा परीक्षांच्या माध्यमातून यशस्वी करियर करता येऊ शकते. यासाठी केवळ शारीरिक क्षमता आवश्यक नसून कष्ट करण्याची, सतत नियोजनपूर्वक अभ्यासाची मेहनत घेण्याची तयारी असावी लागते.' असे प्रतिपादन यावेळी कार्यशाळेच्या पहिल्या सत्रात बोलताना प्रमुख मार्गदर्शक श्री.ज्ञानेश्वर वाटपाडे यांनी केले. तसेच त्यांनी आपल्या मार्गदर्शनात MPSC आणि UPSC परीक्षा वर्षातून कशा पद्धतीने व केव्हा केव्हा आयोजित केल्या जातात, स्पर्धा परीक्षा घेणाऱ्या विविध शासकीय विभाग कोणते व त्यांचे कार्य कसे चालते,या परीक्षांसाठीचा अभ्यासक्रम, तसेच परीक्षा पद्धतीची संपूर्ण माहिती आपल्या प्रेझेन्टेशन मधून विध्यार्थ्यांसमोर सादर केली.