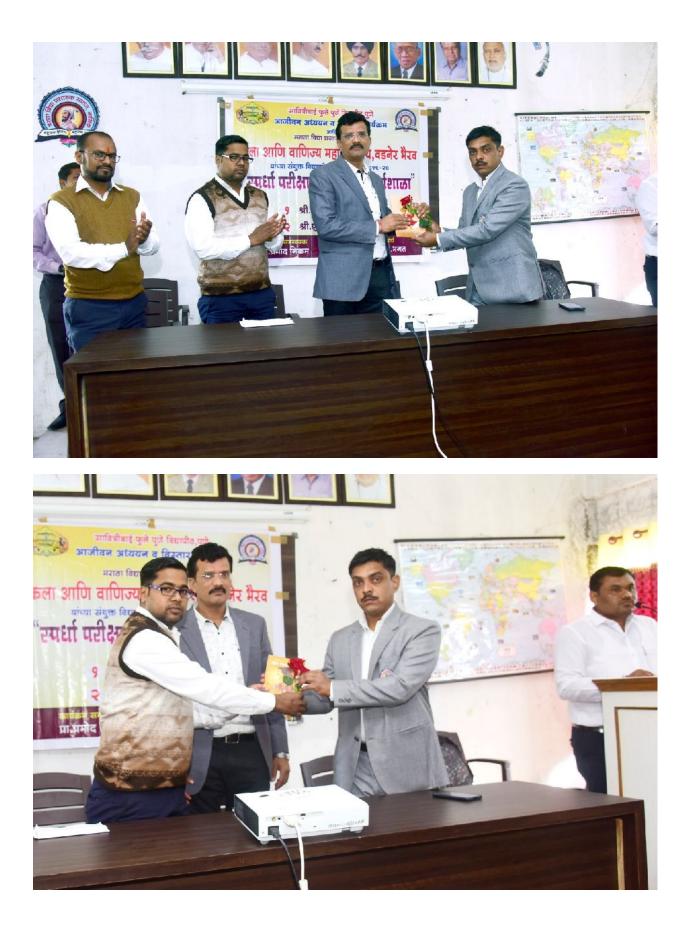

Shri. Dnyaneshwar Watpade, Nashik and Prin. A. L. Bhagat, Arts and Commerce College, Vadner Bhairav were chief guest for this programme to guide our students on competitive exam.

The programme began with formal inauguration ceremony. Prin. A.L.Bhagat gave opening remark and felicitated of Shri. Dnyaneshwar Watpade. Shri. Watpade visited our college library and appreciated that.

Dr. D. D. Gavhane did anchoring for this programme and Vote of thanks proposed by Programme Co-ordinator Prof. P. P. Nikam.

mmerce College Vadner Bhairay (al.Chandwad (Nasik)

Programme Link: <a href="https://www.facebook.com/groups/1021418164690022/permalink/1568820756616424">https://www.facebook.com/groups/1021418164690022/permalink/1568820756616424</a>