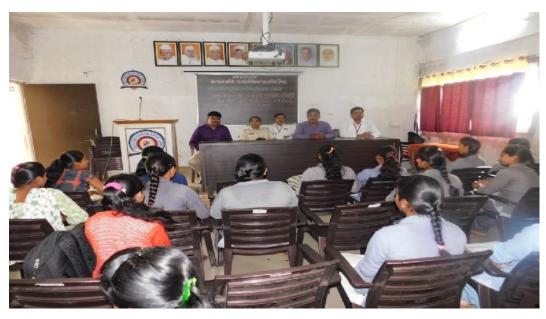

#### Conference Hall

Asst. Prof. Dr. D.D.Gavhane delivered lecture through Power Point Presentation.

**Library & Reading Room WIFI Facilities** 