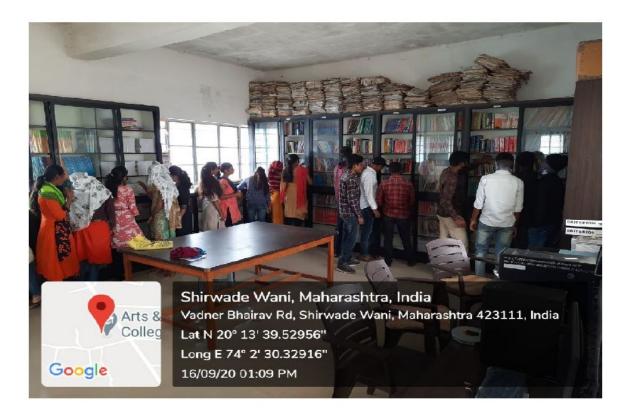

#### Conference Hall

Asst. Prof. Dr. D.D.Gavhane delivered lecture through Power Point Presentation.

**Library & Reading Room WIFI Facilities** 