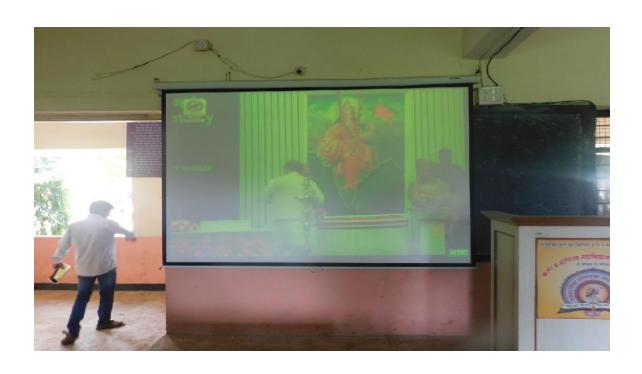

## **Seminar Hall Projector with Screen**

#### Conference Hall

Asst. Prof. Dr. D.D.Gavhane delivered lecture through Power Point Presentation.

**Library & Reading Room WIFI Facilities** 