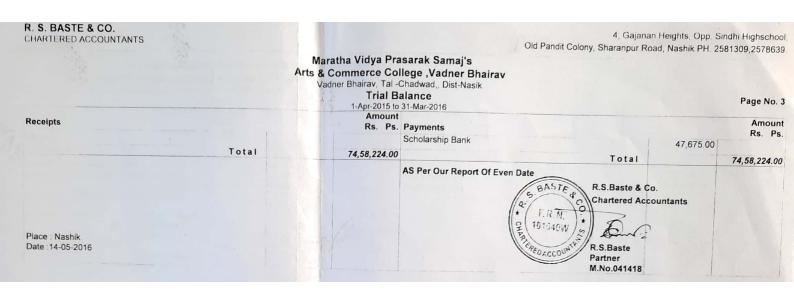

AS Per Our Report Of Even Date

PEDACCOUN

R.S.Baste & Co. Chartered Accountants

R.S.Baste Partner M.No.041418

Place: Nashik Date:14-05-2016

|                                                      | Mana                     | La Vidya Pra      | asarak Samaj's                      | dit Colony, Sharanpur Road, Nashik PH. 258 | ,,,,,,,,,,,,,,,,,,,,,,,,,,,,,,,,,,,,,,, |
|------------------------------------------------------|--------------------------|-------------------|-------------------------------------|--------------------------------------------|-----------------------------------------|
|                                                      | Arte & C                 | na viuya r ia.    | llege ,Vadner Bhairav               |                                            |                                         |
|                                                      | Vada                     | or Bhairay, Tal - | Chadwad, Dist-Nasik                 |                                            |                                         |
|                                                      | vaune                    | Trial Ba          |                                     |                                            | Page No. 1                              |
|                                                      |                          | 1-Apr-2015 to     |                                     |                                            |                                         |
|                                                      |                          | Amount            |                                     |                                            | Amount                                  |
| Receipts                                             |                          |                   | Payments                            |                                            | Rs. Ps.                                 |
| Opening Balance                                      |                          | 1,77,982.00       |                                     |                                            |                                         |
| Bank Of Maharashtra                                  | 1,11,379.00              |                   |                                     |                                            |                                         |
| Bank Student Welfare                                 | 734.00                   |                   | Salary                              |                                            | 22,81,232.00                            |
| Cash                                                 | 793.00                   |                   | Provident Fund (MVP Share)          | 1,20,176.00                                |                                         |
| Other Bank                                           | 926.00                   |                   | Teaching Staff                      | 21,61,056.00                               |                                         |
| Salary Bank                                          | 14,284.00                |                   | Assistant Grade Pay -PPS            | 1,76,916.00                                |                                         |
| Scholarship Bank                                     | 49,866.00                |                   | Basic - PPS Dearness Allowance- PPS | 12,15,170.00<br>5,41,297.00                |                                         |
| St. Married                                          |                          | 19,63,713.00      |                                     | 10,330.00                                  |                                         |
| Direct Income<br>Fees Recd. From Student             | 14,68,252.00             | 19,00,7           | H.R.A PPS                           | 35,275.00                                  |                                         |
| Admission Fee                                        | 6,680.00                 |                   | Special Pay - PPS                   | 1,63,030.00                                |                                         |
| Bus Fee                                              | 1,60,200.00              | MELE E            | Travelling Allowance - PPS          | 19,038.00                                  |                                         |
| Gymkhana Fee                                         | 33,010.00                |                   |                                     |                                            |                                         |
| Lab Fee                                              | 36,995.00                |                   | Office Exp.                         | 945.00                                     | 92,464.00                               |
| Library Fee                                          | 32,410.00                |                   | Internet Expenses                   | 846.00<br>1,290.00                         |                                         |
| Medical Fee                                          | 4,620.00                 |                   | Postage                             | 1,290.00<br>54,074.00                      |                                         |
| Other Fees                                           | 10,732.00<br>7,000.00    |                   | Printing & Binding Stationery       | 17,802.00                                  |                                         |
| Seminar Fee                                          | 2,88,110.00              |                   | Telephone Expenses                  | 18,452.00                                  |                                         |
| Student Activity Fee Tution Fee                      | 8,88,495.00              | 7                 | Telephone Expenses                  |                                            |                                         |
| Govt. Grant                                          | 67,357.00                |                   | Other Expenses                      |                                            | 3,37,105.00                             |
| Earn and Learn Grant                                 | 41,107.00                |                   | Affiliation Fees                    | 2,000 00                                   |                                         |
| N.S.S. Grant                                         | 25,250.00                |                   | Audit Fees                          | 10,800.00                                  |                                         |
| Other Grant                                          | 1,000.00                 |                   | Avishkar Expenses                   | 4,500.00                                   |                                         |
| Other Receipt                                        | 78,104.00                |                   | Bank Commission                     | 2,350.00                                   |                                         |
| Admission Form Sales                                 | 18,000.00                |                   | Computer Exp. Earn & Learn Exp.     | 42,730.00                                  |                                         |
| Bank Interest Received                               | 29,114.00<br>1,300.00    |                   | Electric Materiel Exp               | 3,230.00                                   |                                         |
| Fine & Other Fee                                     | 8,440.00                 |                   | I-Card Exp.                         | 18,425.00                                  |                                         |
| Journals Medical Check Lin Fee                       | 17,000.00                |                   | N.S.S. Exp                          | 33,370.00                                  |                                         |
| Medical Check Up Fee TC Fee                          | 4,250.00                 |                   | Other Expenses                      | 55,850.00                                  |                                         |
| UGC & Other Grants                                   | 3,50,000.00              |                   | Remuneration Expenses               | 72,397.00                                  |                                         |
| University Grant                                     | 3,50,000.00              |                   | Seminar & Training Exp.             | 7,000.00<br>8,000.00                       |                                         |
| University State                                     |                          |                   | Software Maintenance                | 10.741.00                                  |                                         |
| Capital Account                                      |                          | 1,97,522.00       | Sports Exp.                         | 65,380.00                                  |                                         |
| Trust Corpus Fund                                    | 1,97,522.00              |                   | Travelling Exp.                     |                                            |                                         |
| Poor Boys Fund                                       | 8,150.00                 |                   | ECA & Gymkhana Exp.                 |                                            | 57,032                                  |
| University Developement Fund College Share           | 1,89,372.00              |                   | Newspaper & Magzine Expenses        | 5,493.00                                   |                                         |
|                                                      |                          | 24,07,751.00      | a L LA d & Cathoring                | 51,539.00                                  | 5                                       |
| Loans (Liability)                                    | 24,07,751.00             |                   |                                     |                                            | 27 205                                  |
| Central Office Loan                                  | 24,07,75                 |                   | Bus & Ambulance Car Expenses        | 12 105 0                                   | 1,37,385.                               |
|                                                      |                          | 1,47,588.00       | Vehical Repair & Maitanance         | 12,185.0<br>1,25,200.0                     |                                         |
| Fixed Assets Computer & Other Equipment              | 72,137.00                | A Comment         | Vehicle Fuel Expenses               | 1,20,200,0                                 | O T                                     |
| Computer & Other Equipment<br>Furniture , Dead Stock | 41,934.00                |                   |                                     |                                            | 1,47,588.                               |
|                                                      | 18,579.00                |                   | Depreciation                        | 1,47,588.0                                 | 7/1                                     |
| Library Machinery & Other Equipment                  | 14,938.00                |                   | Depreciation                        | 1,11,000.0                                 |                                         |
| Machinery & Other Equipment                          |                          |                   |                                     |                                            | 23,915                                  |
| Current Liabilities                                  | - 200 00                 | 23,59,280.00      | Direct Income                       | 22,915.                                    |                                         |
| Other Payables                                       | 19,72,082.00             |                   | Fees Recd. From Student             | NASTE & 22,915.                            |                                         |
| MVP Marathone                                        | 11,855.00                |                   | Bus Fee<br>Gymkhana Fee             | 6,740                                      |                                         |
| Salary Payable                                       | 19.53.457.00<br>3.380.00 |                   | Medical Fee                         | 1. F.R.N. 1. 3,260                         | 00                                      |
| Student Insurance IMVPI                              | 3,300,00                 |                   | Medical                             | 7,000                                      |                                         |

| R. S. BASTE & CO.<br>CHARTERED ACCOUNTANTS  |                          | Old Pandit Colo                                      | <ol> <li>Gajanan Heights, Opp. Si<br/>iny, Sharanpur Road, Nashik PH. 25</li> </ol> | ndhi Highschol<br>81309,2578639         |
|---------------------------------------------|--------------------------|------------------------------------------------------|-------------------------------------------------------------------------------------|-----------------------------------------|
|                                             | Maratha Vidya Pr         | asarak Samai'e                                       | ny, Gharanpur Hoos, Herming                                                         |                                         |
|                                             | Arts & Commerce Co       | illege ,Vadner Bhairav<br>Chadwad,, Dist-Nasik       |                                                                                     |                                         |
|                                             | Trial E                  | Balance                                              |                                                                                     | Page No. 2                              |
| Paralata                                    | Amoun                    | 2 31-Mar-2016                                        |                                                                                     | Amount                                  |
| Receipts Profession Tax                     | Rs. Ps                   | Payments                                             |                                                                                     | Rs. Ps.                                 |
| Provident Fund Payable                      | 25,900.00<br>1,07,944.00 |                                                      |                                                                                     |                                         |
| Scholarship                                 | 33,054.00                | Fixed Assets                                         |                                                                                     | 2,39,462.00                             |
| NT Scholarship                              | 33,054.00                | Computer & Other Equipment<br>Furniture , Dead Stock | 1,19,765.00<br>30,275.00                                                            |                                         |
| University Funds Collection Account         | 1,46,535.00              | Library                                              | 57,834.00                                                                           |                                         |
| Ashwamedh Krida Prorata<br>Corpus Fund      | 9,560.00                 | Machinery & Other Equipment                          | 31,588.00                                                                           |                                         |
| Disaster Fund                               | 3,194.00<br>6,370.00     | 6                                                    |                                                                                     |                                         |
| Eligibility Fees                            | 57,950.00                | Capital Account Trust Corpus Fund                    |                                                                                     | 33,688.00                               |
| Prorata<br>Student Aid Fund                 | 2,696.00                 | Poor Boys Fund                                       | <b>33,688.00</b><br>33,688.00                                                       |                                         |
| University Developement Fund                | 3,240.00                 |                                                      | 33,066.00                                                                           |                                         |
| University Insurance                        | 39,850.00<br>3,530.00    | Loans (Liability)                                    |                                                                                     | 6,07,934.00                             |
| University Registration Fee                 | 4,085,00                 | Central Office Loan                                  | 6,07,934.00                                                                         |                                         |
| University Safty Fund                       | 10.00                    | Current Liabilities                                  |                                                                                     |                                         |
| University Student WelfareFund              | 16,050.00                | Other Payables                                       | 19,72,365.00                                                                        | 24,49,337.00                            |
| Current Assets                              | 2.04.288.04              | MVP Marathone                                        | 11,855.00                                                                           |                                         |
| Advance                                     | 1,65,040.00              | odiary rayable                                       | 19,53,457.00                                                                        |                                         |
| Advance Paid to Staff                       | 1,65,040.00              | Student Insurance [MVP] Student Welfare Fund (MVP)   | 3,663.00                                                                            |                                         |
| Loans & Advances (Asset) Bahishal Education | 16,878.00                | Salary Deductions                                    | 3,390.00<br>2,07,659.00                                                             |                                         |
| Computer Registration Fee                   | 7,266.00<br>9,612.00     | College Teachers Society                             | 70,255.00                                                                           |                                         |
| Other Receivables                           | 22,470.00                | Employee Welfare Fund Profession Tax                 | 3,510.00                                                                            |                                         |
| Eligibility Receivable                      | 2,780.00                 | Provident Fund Payable                               | 25,950.00                                                                           |                                         |
| Health Centre<br>Ware & Tare Receivable     | 3,260.00                 | Scholarship                                          | 1,07,944.00<br>35,245.00                                                            |                                         |
| Tale & Tale Necelvable                      | 16,430.00                | NT Scholarship                                       | 35,245.00                                                                           |                                         |
|                                             |                          | University Funds Collection Account                  | 2,34,068.00                                                                         |                                         |
|                                             |                          | Ashwamedh Krida Prorata<br>Corpus Fund               | 9,560.00                                                                            |                                         |
|                                             |                          | Disaster Fund                                        | 3,194.00                                                                            |                                         |
|                                             |                          | Eligibility Fees                                     | 6,370.00<br>57,950.00                                                               |                                         |
|                                             |                          | Environment Awareness Fees Paid<br>Prorata           | 4,315.00                                                                            |                                         |
|                                             |                          | Student Aid Fund                                     | 2,696.00                                                                            |                                         |
|                                             |                          | University Developement Fund                         | 3,240.00<br>39,850.00                                                               |                                         |
|                                             |                          | University Exam Fees                                 | 83,218.00                                                                           |                                         |
|                                             |                          | University Insurance                                 | 3,530.00                                                                            |                                         |
|                                             |                          | University Registration Fee<br>University Safty Fund | 4,085,00                                                                            |                                         |
|                                             |                          | University Student WelfareFund                       | 10.00<br>16,050.00                                                                  |                                         |
|                                             |                          | Current Assets                                       |                                                                                     | 2,07,262.00                             |
|                                             |                          | Advance Advance Paid to Staff                        | 1,74,960.00                                                                         | -,-,,,,,,,,,,,,,,,,,,,,,,,,,,,,,,,,,,,, |
|                                             |                          | Loans & Advances (Asset)                             | 1,74,960.00                                                                         |                                         |
|                                             |                          | Bahishal Education                                   | 12,612.00<br>3,000.00                                                               |                                         |
|                                             |                          | Computer Registration Fee                            | 9,612.00                                                                            |                                         |
|                                             |                          | Other Receivables                                    | 19,690.00                                                                           |                                         |
|                                             |                          | Health Centre<br>Ware & Tare Receivable              | 3,260.00                                                                            |                                         |
|                                             |                          |                                                      | 16,430.00                                                                           |                                         |
|                                             |                          | Closing Balance                                      | S. BASTE &                                                                          | 8,43,820.00                             |
|                                             |                          | Bank Of Maharashtra                                  | 200 200 200                                                                         |                                         |