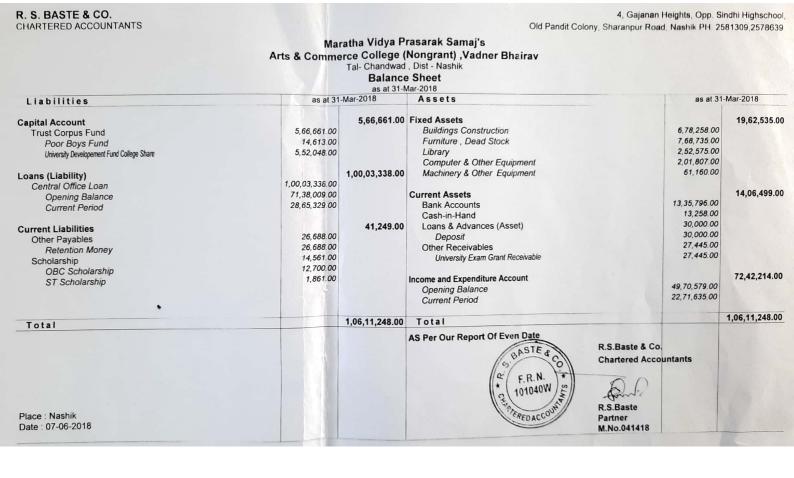

### Maratha Vidya Prasarak Samaj'S Arts & Commerce College ,Vadner Bhairav

Tal - Chandwad , Dist - Nashik