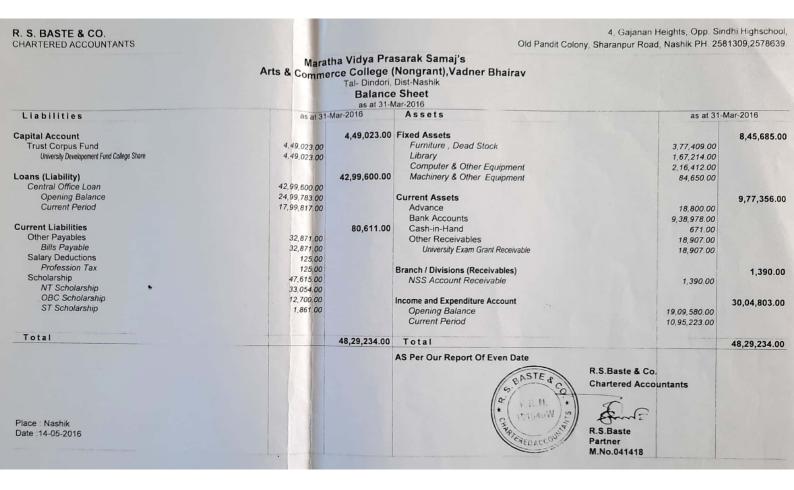

### Maratha Vidya Prasarak Samaj's Arts & Commerce College (Nongrant), Vadner Bhairav Tal- Dindori, Dist-Nashik

Income & Expenditure Account

|                                                                                    |                                                       | 1-Apr-2015 to     | 31-Mar-2016                                                                                                        |                                                                                     | and the same of th |
|------------------------------------------------------------------------------------|-------------------------------------------------------|-------------------|--------------------------------------------------------------------------------------------------------------------|-------------------------------------------------------------------------------------|--------------------------------------------------------------------------------------------------------------------------------------------------------------------------------------------------------------------------------------------------------------------------------------------------------------------------------------------------------------------------------------------------------------------------------------------------------------------------------------------------------------------------------------------------------------------------------------------------------------------------------------------------------------------------------------------------------------------------------------------------------------------------------------------------------------------------------------------------------------------------------------------------------------------------------------------------------------------------------------------------------------------------------------------------------------------------------------------------------------------------------------------------------------------------------------------------------------------------------------------------------------------------------------------------------------------------------------------------------------------------------------------------------------------------------------------------------------------------------------------------------------------------------------------------------------------------------------------------------------------------------------------------------------------------------------------------------------------------------------------------------------------------------------------------------------------------------------------------------------------------------------------------------------------------------------------------------------------------------------------------------------------------------------------------------------------------------------------------------------------------------|
| Income                                                                             |                                                       | Amount<br>Rs. Ps. | Expenditure                                                                                                        |                                                                                     | Amount<br>Rs. Ps.                                                                                                                                                                                                                                                                                                                                                                                                                                                                                                                                                                                                                                                                                                                                                                                                                                                                                                                                                                                                                                                                                                                                                                                                                                                                                                                                                                                                                                                                                                                                                                                                                                                                                                                                                                                                                                                                                                                                                                                                                                                                                                              |
| Direct Income Fees Recd. From Student UGC & Other Grants Other Receipt Govt. Grant | 16,13,371.00<br>3,50,000.00<br>78,104.00<br>66,357.00 | 21,07,832.00      | Direct Expenditure Salary Other Expenses Bus & Ambulance Car Expenses Office Exp. ECA & Gymkhana Exp. Depreciation | 22,81,232.00<br>4,87,354.00<br>1,37,385.00<br>92,464.00<br>57,032.00<br>1,47,588.00 | 32,03,055.00                                                                                                                                                                                                                                                                                                                                                                                                                                                                                                                                                                                                                                                                                                                                                                                                                                                                                                                                                                                                                                                                                                                                                                                                                                                                                                                                                                                                                                                                                                                                                                                                                                                                                                                                                                                                                                                                                                                                                                                                                                                                                                                   |
| Excess of Expenditure over Income                                                  |                                                       | 10,95,223.00      |                                                                                                                    |                                                                                     |                                                                                                                                                                                                                                                                                                                                                                                                                                                                                                                                                                                                                                                                                                                                                                                                                                                                                                                                                                                                                                                                                                                                                                                                                                                                                                                                                                                                                                                                                                                                                                                                                                                                                                                                                                                                                                                                                                                                                                                                                                                                                                                                |
| Total                                                                              |                                                       | 32,03,055.00      | Total                                                                                                              |                                                                                     | 32,03,055.00                                                                                                                                                                                                                                                                                                                                                                                                                                                                                                                                                                                                                                                                                                                                                                                                                                                                                                                                                                                                                                                                                                                                                                                                                                                                                                                                                                                                                                                                                                                                                                                                                                                                                                                                                                                                                                                                                                                                                                                                                                                                                                                   |

### Maratha Vidya Prasarak Samaj's Arts & Commerce College (Nongrant), Vadner Bhairav

Tal- Dindori, Dist-Nashik

MVP Fixed Asset Register

Page No. 1

|        |                             |                 | 1-Apr-2015 to 31-r    | VIAI-2016   |           |              |                 |
|--------|-----------------------------|-----------------|-----------------------|-------------|-----------|--------------|-----------------|
| Sr.No. | Particulars                 | Opening Balance | <b>Current Period</b> | Total       | Deduction | Depreciation | Closing Balance |
| 1      | Computer & Other Equipment  | 1,68,784.00     | 1,19,765.00           | 2,88,549.00 |           | 72,137.00    | 2,16,412.00     |
| 2      | Furniture , Dead Stock      | 3.89.068.00     | 30,275.00             | 4,19,343.00 |           | 41,934.00    | 3,77,409.00     |
| 3      | Library                     | 1,27,959.00     | 57,834.00             | 1,85,793.00 |           | 18,579.00    | 1,67,214.00     |
| 4      | Machinery & Other Equipment | 68,000.00       | 31,588.00             | 99,588.00   |           | 14,938.00    | 84,650.00       |
| -      | Total                       |                 | 2,39,462.00           | 9,93,273.00 |           | 1,47,588.00  | 8,45,685.00     |