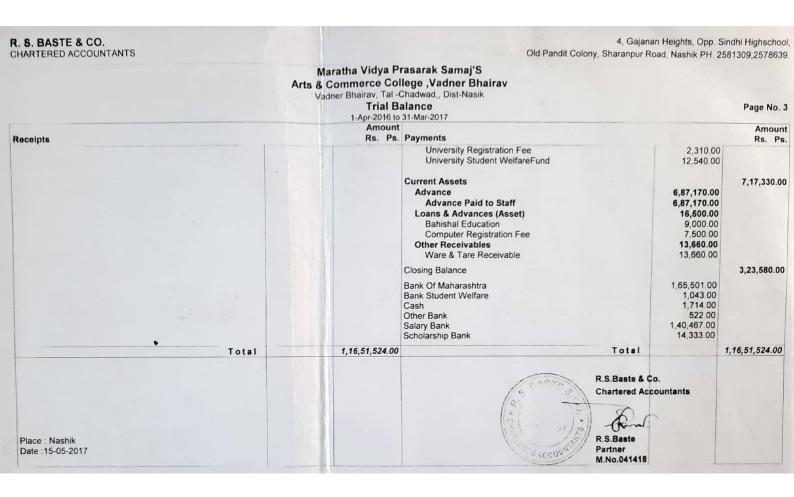

### Maratha Vidya Prasarak Samaj'S Arts & Commerce College ,Vadner Bhairav Vadner Bhairav, Tal -Chadwad,, Dist-Nasik

Trial Balance

Page No. 1 1-Apr-2016 to 31-Mar-2017 Amount Receipts Amount Rs. Ps. Payments Rs. Ps. Opening Balance 8,43,820.00 Bank Of Maharashtra 7.88.319.00 Bank Student Welfare 1,062.00 Salary 29.11.023.00 212.00 Provident Fund (MVP Share) 1,89,487.00 Other Bank 1.167.00 Teaching Staff 27,21,536.00 Salary Bank 5,385.00 Assistant Grade Pay -PPS 2.10.278.00 Scholarship Bank 47,675.00 Basic - PPS 15,91,154.00 Dearness Allowance- PPS 5,92,524.00 65,617.00 Direct Income 20,19,606.00 Dearness Pay - PPS H.R.A.- PPS Fees Recd. From Student 14,70,901.00 51,373.00 Admission Fee 5,590.00 1,12,000.00 Special Pay - PPS 1,82,000.00 Bus Fee Travelling Allowance - PPS 28,590.00 Gymkhana Fee 30,293.00 I-Card Fee 150.00 Office Exp. 1,42,981,00 Lab Fee 32,485.00 Internet Expenses 3,040.00 Library Fee 27,290.00 1,650.00 94,189.00 20,750.00 Postage Medical Fee 3,120.00 5,665.00 Printing & Binding Other Fees Stationery Telephone Expenses Seminar Fee 13,900.00 23.352.00 Student Activity Fee 2,38,219.00 9,88,599.00 Tuition Fee Other Expenses 5,99,067.00 Wear & Tear Fee 13,590.00 Advertisement Exp. Govt. Grant 74,179.00 Affiliation Fees 98 200 00 Earn and Learn Grant 44 929 00 **Audit Fees** N.S.S. Grant 25,250.00 Avishkar Expenses 6,100.00 Other Grant 4,000.00 Bank Commission 925 00 Other Receipt 78,450.00 Computer Exp. 2,039.00 Admission Form Sales 13,750.00 Earn & Learn Exp. 47,110.00 Bank Interest Received 35,840.00 Electric Materiel Exp Fine & Other Fee 1.300.00 I-Card Exp. Journals 7,760.00 N.S.S. Exp 29,710.00 Medical Check Up Fee 13,800.00 Other Activities Exp 15,000.00 TC Fee Other Expenses Peon Uniform & Washing Allowance 6.000.00 70,218.00 **UGC & Other Grants** 3,96,076.00 1 800 00 University Grant 3,96,076.00 Professional Fees 12,500.00 Remuneration Expenses 1,21,810.00 Seminar & Training Exp. 88.557.00 Capital Account 95.333.00 88,557.00 Software Maintenance Trust Corpus Fund 9,301.00 6,820.00 Sports Exp. Travelling Exp. Student Insurance Fund 39,732.00 University Developement Fund College Share 42,005.00 ECA & Gymkhana Exp. 77,081.00 Gymkhana Exp. Newspaper & Magzine Expenses 5,180 00 6,190.00 Loans (Liability) 39,07,033.00 Central Office Loan 39,07,033.00 Student Award & Gathering 65,711.00 **Fixed Assets** 2,34,584.00 1,00,052.00 92,027.00 29,808.00 **Bus & Ambulance Car Expenses** 1.59.580.00 Computer & Other Equipment 45,497.00 Furniture, Dead Stock Vehical Insurance Vehical Repair & Maitanance 1.00.410.00 Vehicle Fuel Expenses Machinery & Other Equipment 12,697.00 38,36,994.00 Repairs & Maintenance 1,08,150.00 **Current Liabilities** 1.08.150.00 11,474.00 11,474.00 Building Repairs & Maintenance Free Ship NT Freeship Other Payables MVP Marathone 2,34,584.00 23,18,399.00 Depreciation