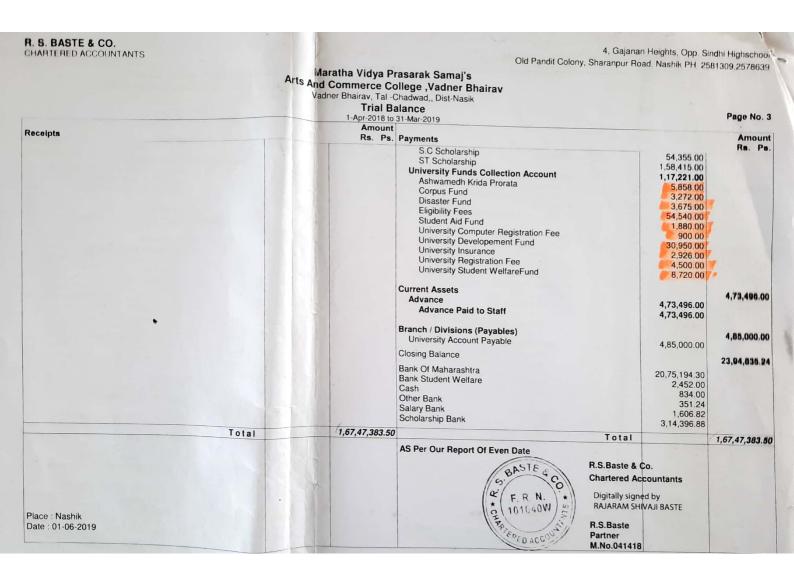

|              |              |





# Arts And Commerce College, Vadner Bhairav

Tal- Chandwad, Dist- Nashik

# Income & Expenditure Account

1-Apr-2019 to 31-Mar-2020 Amount

| 58,23,364.78      | lotal                                             | 00,20,001.10                  |                          |                                          |
|-------------------|---------------------------------------------------|-------------------------------|--------------------------|------------------------------------------|
|                   | Total                                             | 58 23 364 78                  |                          | Total                                    |
|                   |                                                   |                               |