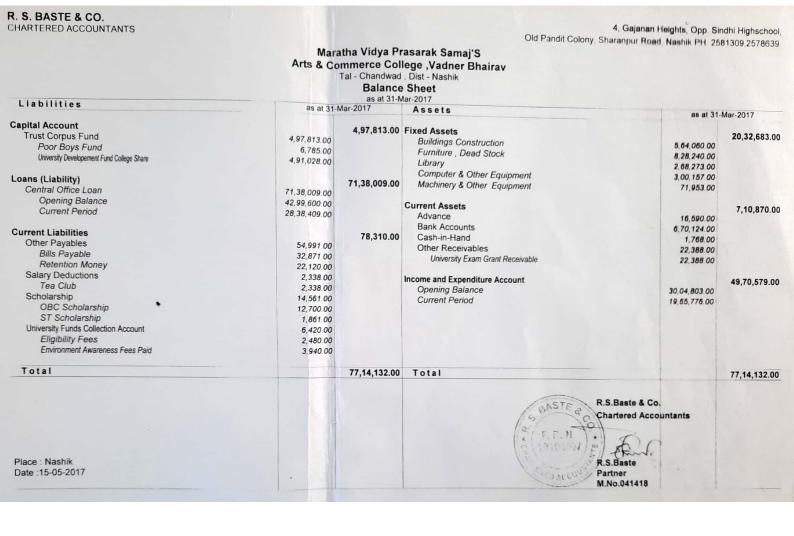

### **Income & Expenditure Account**

1-Apr-2016 to 31-Mar-2017 Amount Amount Income Rs. Ps. Expenditure Rs. Ps. **Direct Income** 23,93,075.00 Fees Recd. From Student UGC & Other Grants 43,58,851.00 18,44,440.00 **Direct Expenditure** 3,96,076.00 29,11,023.00 Salary Other Receipt 78,380.00 Other Expenses 7,25,452.00 Govt. Grant 74,179.00 **Bus & Ambulance Car Expenses** 1,59,580.00 Office Exp. 1,42,981.00 Repairs & Maintenance 1,08,150.00 ECA & Gymkhana Exp. 77,081.00 Depreciation 2,34,584.00 Excess of Expenditure over Income 19,65,776.00 Total 43,58,851.00 Total 43,58,851.00

### Maratha Vidya Prasarak Samaj'S Arts & Commerce College ,Vadner Bhairav Tal - Chandwad , Dist - Nashik MVP Fixed Asset Register 1-Apr-2016 to 31-Mar-2017

Page No. 1

| Sr.No. | Particulars                                                                                                              | Opening Balance                                        | Current Period                                           | Total                                                                 | Deduction | Depreciation                          | Closing Balance                                          |
|--------|--------------------------------------------------------------------------------------------------------------------------|--------------------------------------------------------|----------------------------------------------------------|-----------------------------------------------------------------------|-----------|---------------------------------------|----------------------------------------------------------|
| 3<br>4 | Buildings Construction<br>Computer & Other Equipment<br>Furniture , Dead Stock<br>Library<br>Machinery & Other Equipment | 2,16,412.00<br>3,77,409.00<br>1,67,214.00<br>84,650.00 | 5,64,060.00<br>1,83,797.00<br>5,42,858.00<br>1,30,867.00 | 5,64,060.00<br>4,00,209.00<br>9,20,267.00<br>2,98,081.00<br>84,650.00 |           | 1,00,052.00<br>92,027.00<br>29,808.00 | 5,64,060.00<br>3,00,157.00<br>8,28,240.00<br>2,68,273.00 |
|        | Total                                                                                                                    | 8,45,685.00                                            | 14,21,582.00                                             | 22,67,267.00                                                          |           | 12,697.00<br><b>2,34,584.00</b>       | 71,953.00<br><b>20,32,683.0</b> 0                        |