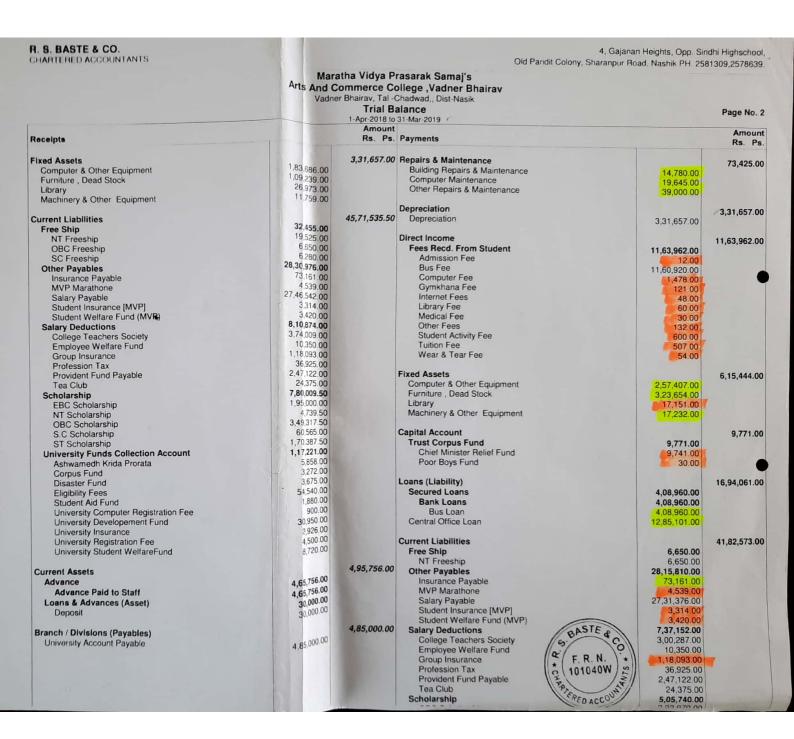

|              |              |





# Arts And Commerce College, Vadner Bhairav

Tal- Chandwad, Dist- Nashik

# Income & Expenditure Account

1-Apr-2019 to 31-Mar-2020 Amount

| 58,23,364.78      | lotal                                             | 00,20,001.10                  |                          |                                          |
|-------------------|---------------------------------------------------|-------------------------------|--------------------------|------------------------------------------|
|                   | Total                                             | 58 23 364 78                  |                          | Total                                    |
|                   |                                                   |                               |