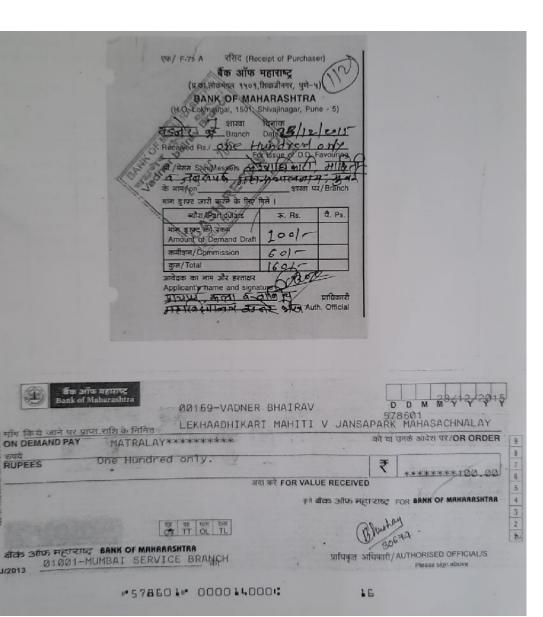

accvadner@rediffmail.com

The last of the second

To,
Maharashtra State Secondary & Higher Secondary,
Survey No. 832-A, Final Plot No. 178 & 179,
Near Balchitrawani, Behind Agharkar Research Institute,
Bhamburda, Shivajinagar,
Pune - 411 004:

Sub .:- Renewal of the annual Subscription.

Sir/Madam.

We are sending herewith a Cheque for Rs. 200/- an advance annual subscription for the period April, 2019 to March, 2020 towards the "Shikshan Sankraman" Kindly acknowledge the receipt of our payment and mail the issues regularly.

Thanking You,

Yours sincerely,

(Dr. H. M. Kshirsagar)

Principal

Encl:

Cheque No.703595 Dated: 08/03/2019 Amount: - 200/Bank Name: - Bank of Maharashtra, Vadner Bhairav Br., Tal- Chandwad, Nashik
For further communication our email ID – accvadner@rediffmail.com



RUPEES

Mahiti va Jansampark Mahasanchanalay, Madam Cama Road, Hutatma Rajguru Chowk, Nariman Point, Churchgate, Mumbai, Maharashtra 400032

### Sub.:- Renewal of the annual Subscription.

Sir/Madam,

We are sending herewith a Cheque for Rs. 100/- an advance annual subscription for the period April, 2019 to March, 2020 towards the "Lokrajya" Kindly acknowledge the receipt of our payment and mail the issues regularly.

Thanking You,

Yours sincerely,

(Dr. H. M. Kshirsagar)

Principal

The state of the s Cheque No.703598 Dated: 11/03/2019 Amount: - 100/-Bank Name: - Bank of Maharashtra, Vadner Bhairav Br., Tal- Chandwad, Nashik For further communication our email ID - accvadner@rediffmail.com



MJJ/2013

| वैंक ऑफ महाराष्ट्र<br>Bank of Maharashtra<br>इ इ माँग किये जाने पर प्राप्त राशि के