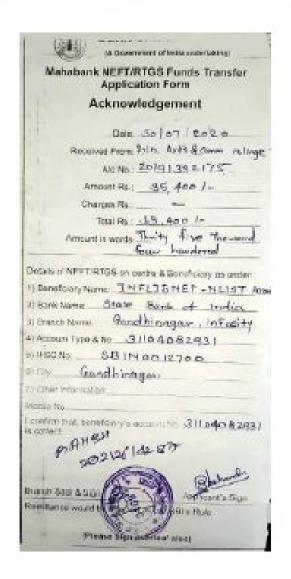

|         | Marient<br>Silege<br>Sily | Sarchithis<br>M.V.P.Samai Nasik    |





### Sandeep Lokhande <sandeeplokhande19@gmail.com>

### Fw: N-LIST: Payment Details Submission - M.V.P. Samaj's Arts And Commerce College, Vadner Bhairay (Ref No. INF/N-LIST/2020/7262)

1 message

Principal <accvadner@rediffmail.com> To: sandeeplokhande19 <sandeeplokhande19@gmail.com> Fri, Jul 31, 2020 at 10:25 AM

From: N-LIST Payment <paymentinlo@inflbnet,ac,in> Sent: Thu, 30 Jul 2020 16:19:33 To: "Shri, Amol Laxman Bhagat" <accvadner@rediffmail.com> Cc: "Shri, Amol Bhagat" <amolmangesh8620@gmail.com> Subject N-LIST: Payment Details Submission - M.V.P. Samaj\'s Arts And Commerce College, Vadner Bhairav (Ref No.

INF/N-LIST/2020/7262)

To Principal M,V,P, Samaji's Arts And Commerce College, Vadner Bhaira/ Vadner Bhairay - Maharashtra

### Respected Sir / Madam.

Thank you for submitti