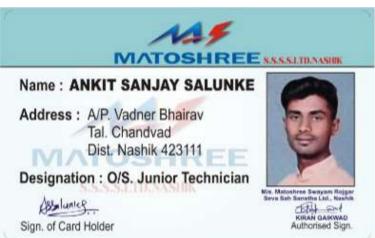

# -: कार्यालयीन आदेश :-

SE/NUC/HR/OS/T-35 No.00795 Dt. 01.02.2020 अन्वये तसेच Ch/MATOSHREE/2020-21 DT.15/06/2020 अन्वये खालील बाहयस्रोत (कनिष्ठ यंत्रचालक व तंत्रज्ञ) यांना ओझर उपविभागीय कार्यालय येथे नियुक्त केलेले असल्याने त्यांची सविस्तर पदस्थापना खालीलप्रमाणे करण्यात येत आहे.

| अ.क. | कर्मचाऱ्याचे नाव    | पदनाम (बाहयस्रोत) | नियुक्त करण्यात आलेले ठिकाण |  |  |
|------|---------------------|-------------------|-----------------------------|--|--|
| 8    | आडके वैभव बाळासाहेब | तंत्रज्ञ          | ओझर शहर कक्ष                |  |  |
| - 2  | साळंके अंकीत संजय   | तंत्रज्ञ          | ओझर शहर कक्ष                |  |  |

(वाय.आर.पाटील) उपकार्यकारी अभियंता ओझर उपविभाग

प्रती,

श्री. आडके वैभव बाळासाहेब .. बाहयस्रोत कर्मचारी श्री. साळुंके अंकीत संजय .. बाहयस्रोत कर्मचारी (मार्फत :- सहाय्यक अभियंता - ओझर शहर कक्ष )

आपणास सूचित करण्यात येते की, मा. अधिक्षक अभियंता, नासिक शहर मंडल, यांनी दिलेल्या कार्यादेशातील अटी व शर्ती तसेच मुख्य कार्यालयाने वेळोवेळी पारित केलेल्या आदेशानुसार आपणास सोपविलेल्या कार्यक्षेत्रात दैनंदिन कामकाज कक्ष अभियंता यांच्या नियंत्रणाखाली करावे.