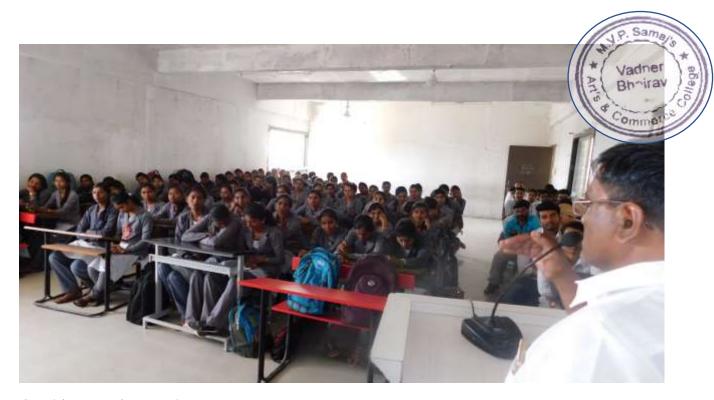

MVP Samaj's Arts and Commerce college Vadner Bhairav arranged a program under the guidance of SPPU. NSS and Political Science Department with Co-ordinate Tahsil Office Chandwad called Voter Registration Program . Tahsildar Mr. Sharad Mandlik expressed important of voting. On this occasion Mandal Officer Mr.Vijay Bhandari, Up Sarpanch Mr. Ravsaheb Bhalerao, Principal Mr.A.L. Bhagat all were present.

Principal introduced to the audience, "Election is part of Democracy band voter is a center point of this Democracy for that everyone should problem his or her voting right with well awareness. For this cause our program will be helpful to our voter." Students should have to enroll their names as well as make awareness among their family, friends, relatives and neighbors and help them to fell the form. This was expressed by Up-sarpanch Mr. Ravsaheb Bhalerao. All students and villagers can fill their form and submit it in our college. Asst.Prof.S.D.Fugat, Asst.Prof.D.D.Gavhane, Asst.Prof.N.D.Wadghule, Asst.Prof.M.R.Dhebade, Asst.Prof.B.P.Gaikwad all were present Asst.Prof.D.H.Bhagure anchored this program.

Inauguration By :- Mr. Sharad Mandlik

Chief Guest :- Mr. Sharad Mandlik

(Chandwad Tahsildar)

Chairperson :- Prin.A.L.Bhagat

Vote of Thanks :- Asst.Prof.M.R.Dhebade

On this occasion chief gust of Chandwad Tahsildar Mr.Sharad Mandlik was Guiding of the students.

On this occasion Principal Mr.A.L.Bhagat was Guiding of the students.

On this occasion students were present