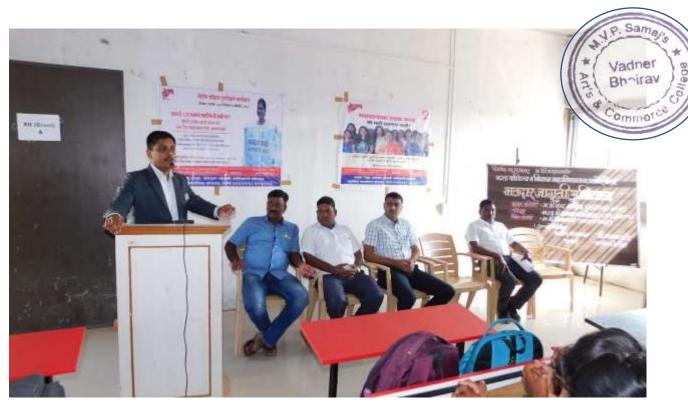

MVP Samaj's Arts and Commerce college Vadner Bhairav arranged a program under the guidance of SPPU. NSS and Political Science Department with Co-ordinate Tahsil Office Chandwad called Voter Registration Program . Tahsildar Mr. Sharad Mandlik expressed important of voting. On this occasion Mandal Officer Mr.Vijay Bhandari, Up Sarpanch Mr. Ravsaheb Bhalerao, Principal Mr.A.L. Bhagat all were present.

Principal introduced to the audience, "Election is part of Democracy band voter is a center point of this Democracy for that everyone should problem his or her voting right with well awareness. For this cause our program will be helpful to our voter." Students should have to enroll their names as well as make awareness among their family, friends, relatives and neighbors and help them to fell the form. This was expressed by Up-sarpanch Mr. Ravsaheb Bhalerao. All students and villagers can fill their form and submit it in our college. Asst.Prof.S.D.Fugat, Asst.Prof.D.D.Gavhane, Asst.Prof.N.D.Wadghule, Asst.Prof.M.R.Dhebade, Asst.Prof.B.P.Gaikwad all were present Asst.Prof.D.H.Bhagure anchored this program.

Inauguration By :- Mr. Sharad Mandlik

Chief Guest :- Mr. Sharad Mandlik

(Chandwad Tahsildar)

Chairperson :- Prin.A.L.Bhagat

Vote of Thanks :- Asst.Prof.M.R.Dhebade

On this occasion chief gust of Chandwad Tahsildar Mr.Sharad Mandlik was Guiding of the students.

On this occasion Principal Mr.A.L.Bhagat was Guiding of the students.

On this occasion students were present