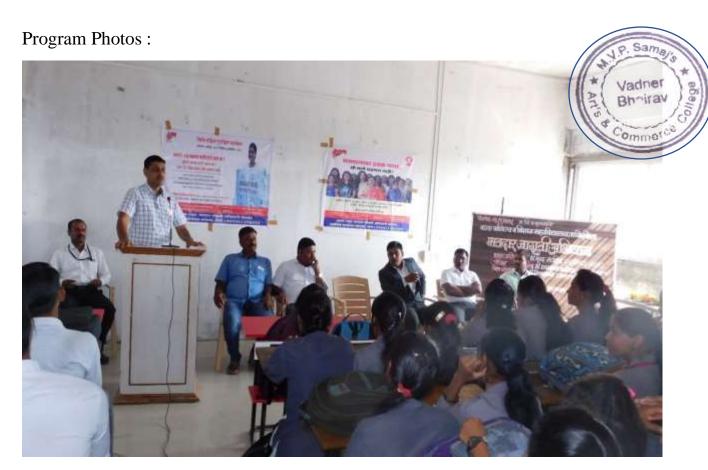

MVP Samaj's Arts and Commerce college Vadner Bhairav arranged a program under the guidance of SPPU. NSS and Political Science Department with Co-ordinate Tahsil Office Chandwad called Voter Registration Program . Tahsildar Mr. Sharad Mandlik expressed important of voting. On this occasion Mandal Officer Mr.Vijay Bhandari, Up Sarpanch Mr. Ravsaheb Bhalerao, Principal Mr.A.L. Bhagat all were present.

Principal introduced to the audience, "Election is part of Democracy band voter is a center point of this Democracy for that everyone should problem his or her voting right with well awareness. For this cause our program will be helpful to our voter." Students should have to enroll their names as well as make awareness among their family, friends, relatives and neighbors and help them to fell the form. This was expressed by Up-sarpanch Mr. Ravsaheb Bhalerao. All students and villagers can fill their form and submit it in our college. Asst.Prof.S.D.Fugat, Asst.Prof.D.D.Gavhane, Asst.Prof.N.D.Wadghule, Asst.Prof.M.R.Dhebade, Asst.Prof.B.P.Gaikwad all were present Asst.Prof.D.H.Bhagure anchored this program.

Inauguration By :- Mr. Sharad Mandlik

Chief Guest :- Mr. Sharad Mandlik

(Chandwad Tahsildar)

Chairperson :- Prin.A.L.Bhagat

Vote of Thanks :- Asst.Prof.M.R.Dhebade

On this occasion chief gust of Chandwad Tahsildar Mr.Sharad Mandlik was Guiding of the students.

On this occasion Principal Mr.A.L.Bhagat was Guiding of the students.

On this occasion students were present