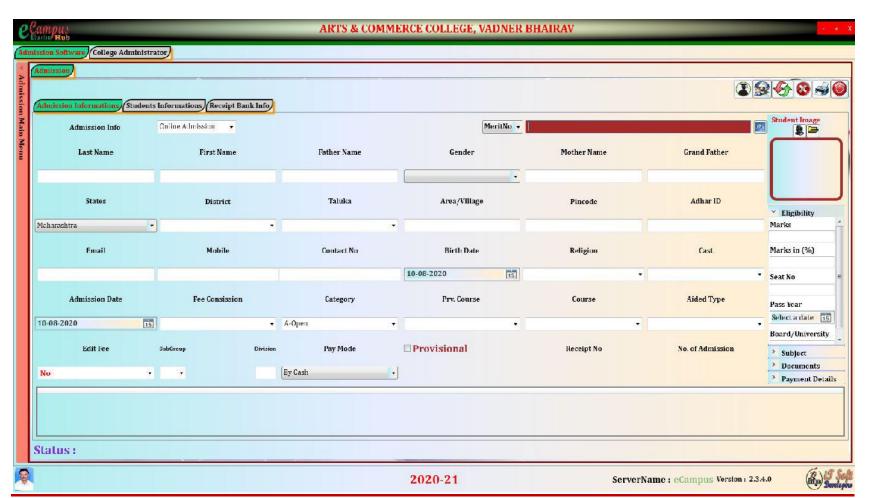

# बहुतान दिसार नहाम तुन्तार

### Maratha Vidya Prasarak Samaj's

### ARTS & COMMERCE COLLEGE, VADNER BHAIRAV

Tal. Chandwad, Dist. Nashik, Pin – 423111

Affiliated to S.P.Pune University, Pune

(ID No-PU/NS/AC/142/2009)

ISO 9001: 2015 Certified

Website - www.vadnercollege.ac.in E- Mail - iqac.vadnercollege@gmail.com

## 6.2.3 Implementation of e-governance in areas of operation

- 1. Administration
- 2. Finance and Accounts
- 3. Student Admission and Support
- 4. Examination

## **Options**

- A. All of the above
- B. Any 3 of the above
- C. Any 2 of the above
- D. Any 1 of the above
- E. None of the above

# **Admission Software**









## **Library Software**









ServerName: eCampus Version: 2.3.3.6











#### **Examination Software & Portal**





Version: 2.3.4.0





## **Scholarship: DBT Dashboard**







दूरध्वनी क्र. ०२०-२५६०१२२३ ०२०-२५६०१३५३ naac@pun.unipune.ac.in



# सावित्रीबाई फुले पुणे विद्यापीठ अंतर्गत गुणवत्ता सिध्दता कक्ष

### ना - हरकत प्रमाणपत्र

प्रमाणित करण्यात येते की, माहिती व्यवस्थापन प्रणाली(एम. आय. एस.) सन २०१९-२०२० या वेबपोर्टलवर मराठा विद्या प्रसारक समाज कला व वाणिज्य महाविद्यालय वडनेर भैरव पत्ता: कला व वाणिज्य महाविद्यालय वडनेर भैरव ता.: चांदवड जि: नाशिक पिनकोड: 423111 या महाविद्यालयाची शैक्षणिक व शैक्षणिकेतर बाबींची सर्व माहिती नोंदविली आहे. महाविद्यालयाकडे माहिती व्यवस्थापन प्रणाली(एम. आय. एस.) सन २०१९-२०२० बाबतची कोणतीही माहिती प्रलंबित नाही. सबब सदरील महाविद्यालयाची कामे