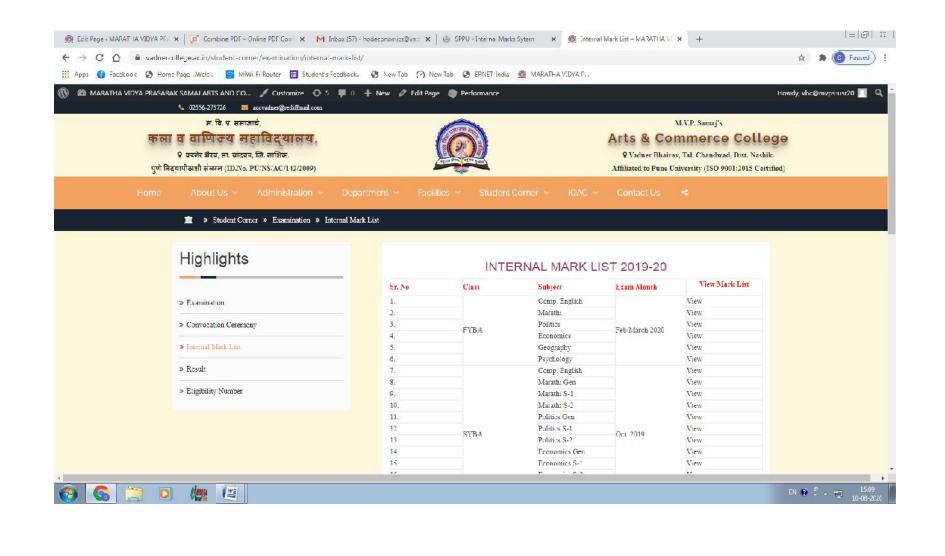

# बहुतान दिसार नहाम तुन्तार

### Maratha Vidya Prasarak Samaj's

### ARTS & COMMERCE COLLEGE, VADNER BHAIRAV

Tal. Chandwad, Dist. Nashik, Pin – 423111

Affiliated to S.P.Pune University, Pune

(ID No-PU/NS/AC/142/2009)

ISO 9001: 2015 Certified

Website - www.vadnercollege.ac.in E- Mail - iqac.vadnercollege@gmail.com

## 6.2.3 Implementation of e-governance in areas of operation

- 1. Administration
- 2. Finance and Accounts
- 3. Student Admission and Support
- 4. Examination

## **Options**

- A. All of the above
- B. Any 3 of the above
- C. Any 2 of the above
- D. Any 1 of the above
- E. None of the above

# **Admission Software**









## **Library Software**









ServerName: eCampus Version: 2.3.3.6











#### **Examination Software & Portal**





Version: 2.3.4.0





## **Scholarship: DBT Dashboard**







दूरध्वनी क्र. ०२०-२५६०१२२३ ०२०-२५६०१३५३ naac@pun.unipune.ac.in



# सावित्रीबाई फुले पुणे विद्यापीठ अंतर्गत गुणवत्ता सिध्दता कक्ष

### ना - हरकत प्रमाणपत्र

प्रमाणित करण्यात येते की, माहिती व्यवस्थापन प्रणाली(एम. आय. एस.) सन २०१९-२०२० या वेबपोर्टलवर मराठा विद्या प्रसारक समाज कला व वाणिज्य महाविद्यालय वडनेर भैरव पत्ता: कला व वाणिज्य महाविद्यालय वडनेर भैरव ता.: चांदवड जि: नाशिक पिनकोड: 423111 या महाविद्यालयाची शैक्षणिक व शैक्षणिकेतर बाबींची सर्व माहिती नोंदविली आहे. महाविद्यालयाकडे माहिती व्यवस्थापन प्रणाली(एम. आय. एस.) सन २०१९-२०२० बाबतची कोणतीही माहिती प्रलंबित नाही. सबब सदरील महाविद्यालयाची कामे विद्यापीठाच्या संबंधित कार्यवाहीकरीता स्विकारण्यास हरकत नाही.

दिनांक : 21/11/2019

ठिकाण : पुणे

Puns (A11007) P

(मुंजाजी वि. रासवे) उपकुलसचिव (अतिरि