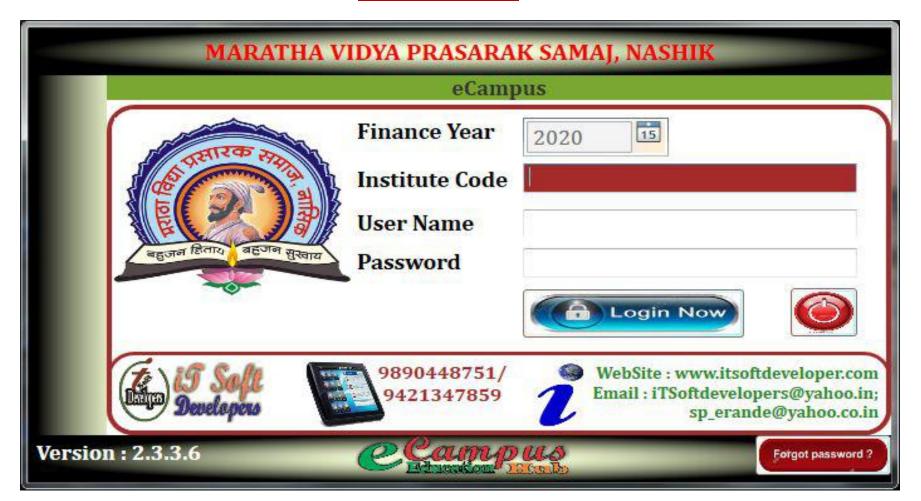

# बहुतान दिसार नहाम तुन्तार

### Maratha Vidya Prasarak Samaj's

### ARTS & COMMERCE COLLEGE, VADNER BHAIRAV

Tal. Chandwad, Dist. Nashik, Pin – 423111

Affiliated to S.P.Pune University, Pune

(ID No-PU/NS/AC/142/2009)

ISO 9001: 2015 Certified

Website - www.vadnercollege.ac.in E- Mail - iqac.vadnercollege@gmail.com

## 6.2.3 Implementation of e-governance in areas of operation

- 1. Administration
- 2. Finance and Accounts
- 3. Student Admission and Support
- 4. Examination

## **Options**

- A. All of the above
- B. Any 3 of the above
- C. Any 2 of the above
- D. Any 1 of the above
- E. None of the above

# **Admission Software**









## **Library Software**









ServerName: eCampus Version: 2.3.3.6











#### **Examination Software & Portal**





Version: 2.3.4.0





## **Scholarship: DBT Dashboard**







दूरध्वनी क्र. ०२०-२५६०१२२३ ०२०-२५६०१३५३ naac@pun.unipune.ac.in



# सावित्रीबाई फुले पुणे विद्यापीठ अंतर्गत गुणवत्ता सिध्दता कक्ष

### ना - हरकत प्रमाणपत्र

प्रमाणित करण्यात येते की, माहिती व्यवस्थापन प्रणाली(एम. आय. एस.) सन २०१९-२०२० या वेबपोर्टलवर मराठा विद्या प्रसारक समाज कला व वाणिज्य महाविद्यालय वडनेर भैरव पत्ता: कला व वाणिज्य महाविद्यालय वडनेर भैरव ता.: चांदवड जि: नाशिक पिनकोड: 423111 या महाविद्यालयाची शैक्षणिक व शैक्षणिकेतर बाबींची सर्व माहिती नोंदविली आहे. महाविद्यालयाकडे माहिती व्यवस्थापन प्रणाली(एम. आय. एस.) सन २०१९-२०२० बाबतची कोणतीही माहिती प्रलंबित नाही. सबब सदरील महाविद्यालयाची कामे विद्यापीठाच्या संबंधित कार्यवाहीक