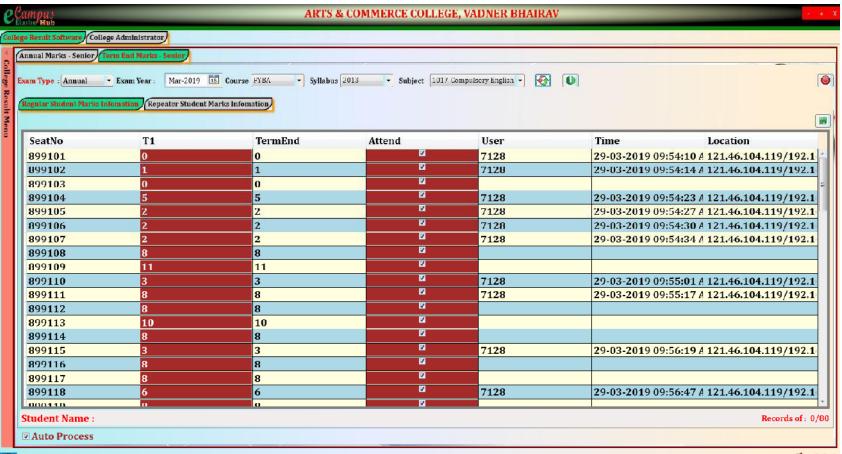

# बहुतान दिसार नहाम तुन्तार

### Maratha Vidya Prasarak Samaj's

### ARTS & COMMERCE COLLEGE, VADNER BHAIRAV

Tal. Chandwad, Dist. Nashik, Pin – 423111

Affiliated to S.P.Pune University, Pune

(ID No-PU/NS/AC/142/2009)

ISO 9001: 2015 Certified

Website - www.vadnercollege.ac.in E- Mail - iqac.vadnercollege@gmail.com

## 6.2.3 Implementation of e-governance in areas of operation

- 1. Administration
- 2. Finance and Accounts
- 3. Student Admission and Support
- 4. Examination

## **Options**

- A. All of the above
- B. Any 3 of the above
- C. Any 2 of the above
- D. Any 1 of the above
- E. None of the above

# **Admission Software**









## **Library Software**









ServerName: eCampus Version: 2.3.3.6











#### **Examination Software & Portal**





Version: 2.3.4.0





## **Scholarship: DBT Dashboard**







दूरध्वनी क्र. ०२०-२५६०१२२३ ०२०-२५६०१३५३ naac@pun.unipune.ac.in



# सावित्रीबाई फुले पुणे विद्यापीठ अंतर्गत गुणवत्ता सिध्दता कक्ष

### ना - हरकत प्रमाणपत्र

प्रमाणित करण्यात येते की, माहिती व्यवस्थापन प्रणाली(एम. आय. एस.) सन २०१९-२०२० या वेबपोर्टलवर मराठा विद्या प्रसारक समाज कला व वाणिज्य महाविद्यालय वडनेर भैरव पत्ता: कला व वाणिज्य महाविद्यालय वडनेर भैरव ता.: चांदवड जि: नाशिक पिनकोड: 423111 या महाविद्यालयाची शैक्षणिक व शैक्षणिकेतर बाबींची सर्व माहिती नोंदविली आहे. महाविद्यालयाकडे माहिती व्यवस्थापन प्रणाली(एम. आय. एस.) सन २०१९-२०२० बाबतची कोणतीही माहिती प्रलंबित नाही. सबब सदरील महाविद्यालयाची कामे विद्यापीठाच्या संबंधित कार्यवाहीकरीता स्विकारण्यास हरकत नाही.

दिनांक : 21/11/2019

ठिकाण : पुणे

Puns (A11007) P

(मुंजाजी वि. र