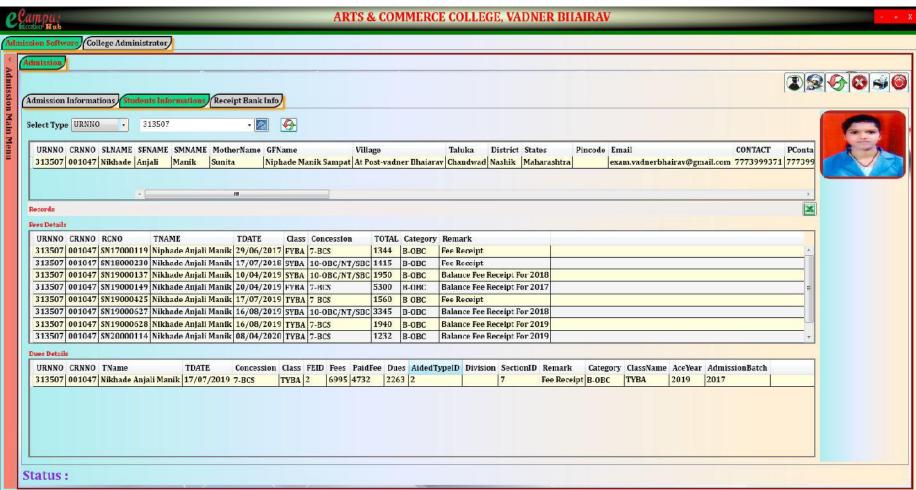

# बहुतान दिसार नहाम तुन्तार

### Maratha Vidya Prasarak Samaj's

### ARTS & COMMERCE COLLEGE, VADNER BHAIRAV

Tal. Chandwad, Dist. Nashik, Pin – 423111

Affiliated to S.P.Pune University, Pune

(ID No-PU/NS/AC/142/2009)

ISO 9001: 2015 Certified

Website - www.vadnercollege.ac.in E- Mail - iqac.vadnercollege@gmail.com

## 6.2.3 Implementation of e-governance in areas of operation

- 1. Administration
- 2. Finance and Accounts
- 3. Student Admission and Support
- 4. Examination

## **Options**

- A. All of the above
- B. Any 3 of the above
- C. Any 2 of the above
- D. Any 1 of the above
- E. None of the above

# **Admission Software**









## **Library Software**









ServerName: eCampus Version: 2.3.3.6











#### **Examination Software & Portal**





Version: 2.3.4.0





## **Scholarship: DBT Dashboard**







दूरध्वनी क्र. ०२०-२५६०१२२३ ०२०-२५६०१३५३ naac@pun.unipune.ac.in



# सावित्रीबाई फुले पुणे विद्यापीठ अंतर्गत गुणवत्ता सिध्दता कक्ष

### ना - हरकत प्रमाणपत्र

प्रमाणित करण्यात येते की, माहिती व्यवस्थापन प्रणाली(एम. आय. एस.) सन २०१९-२०२० या वेबपोर्टलवर मराठा विद्या प्रसारक समाज कला व वाणिज्य महाविद्यालय वडनेर भैरव पत्ता: कला व वाणिज्य महाविद्यालय वडनेर भैरव ता.: चांदवड जि: नाशिक पिनकोड: 423111 या महाविद्यालयाची शैक्षणिक व शैक्षणिकेतर बाबींची सर्व माहिती नोंदविली आहे. महाविद्यालयाकडे माहिती व्यवस्थापन प्रणाली(एम. आय. एस.) सन २०१९-२०२० बाबतची कोणतीही माहिती प्रलंबित नाही. सबब सदरील महाविद्यालयाची कामे वि