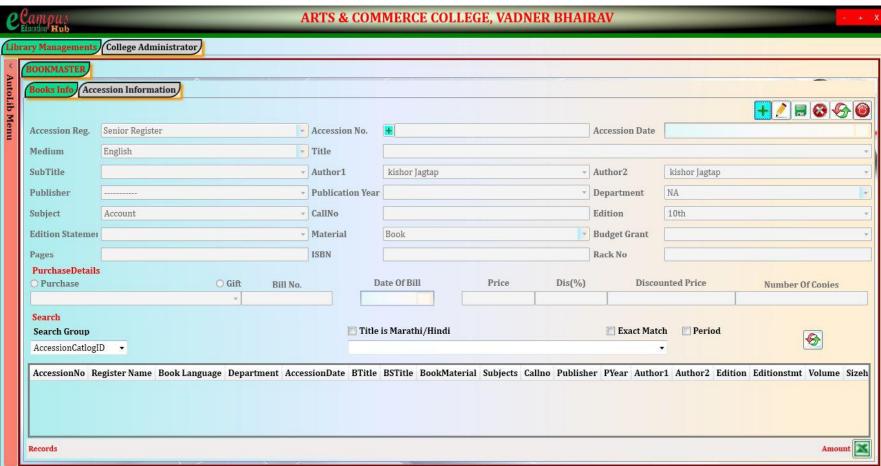

# बहुतान दिसार नहाम तुन्तार

### Maratha Vidya Prasarak Samaj's

### ARTS & COMMERCE COLLEGE, VADNER BHAIRAV

Tal. Chandwad, Dist. Nashik, Pin – 423111

Affiliated to S.P.Pune University, Pune

(ID No-PU/NS/AC/142/2009)

ISO 9001: 2015 Certified

Website - www.vadnercollege.ac.in E- Mail - iqac.vadnercollege@gmail.com

## 6.2.3 Implementation of e-governance in areas of operation

- 1. Administration
- 2. Finance and Accounts
- 3. Student Admission and Support
- 4. Examination

## **Options**

- A. All of the above
- B. Any 3 of the above
- C. Any 2 of the above
- D. Any 1 of the above
- E. None of the above

# **Admission Software**









## **Library Software**









ServerName: eCampus Version: 2.3.3.6











#### **Examination Software & Portal**





Version: 2.3.4.0





## **Scholarship: DBT Dashboard**







दूरध्वनी क्र. ०२०-२५६०१२२३ ०२०-२५६०१३५३ naac@pun.unipune.ac.in



# सावित्रीबाई फुले पुणे विद्यापीठ अंतर्गत गुणवत्ता सिध्दता कक्ष

### ना - हरकत प्रमाणपत्र

प्रमाणित करण्यात येते की, माहिती व्यवस्थापन प्रणाली(एम. आय. एस.) सन २०१९-२०२० या वेबपोर्टलवर मराठा विद्या प्रसारक समाज कला व वाणिज्य महाविद्यालय वडनेर भैरव पत्ता: कला व वाणिज्य महाविद्यालय वडनेर भैरव ता.: चांदवड जि: नाशिक पिनकोड: 423111 या महाविद्यालयाची शैक्षणिक व शैक्षणिकेतर बाबींची सर्व माहिती नोंदविली आहे. महाविद्यालयाकडे माहिती व्यवस्थापन प्रणाली(एम. आय. एस.) सन २०१९-२०२० बाबतची कोणतीही माहिती प्रलंबित नाही. सबब सदरील महाविद्यालयाची कामे विद्यापीठाच्या संबंधित कार्यवाहीकरीता स्विकारण्यास हरकत नाही.

दिनांक : 21/11/2