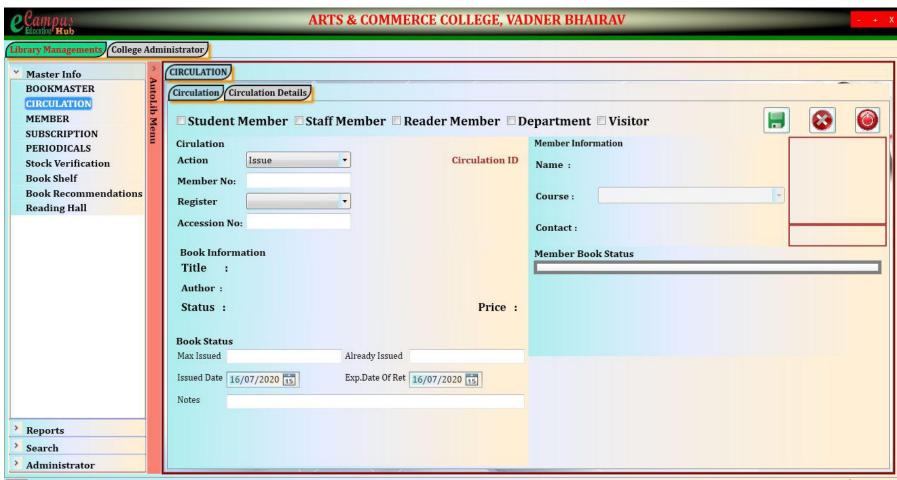

# बहुतान दिसार नहाम तुन्तार

### Maratha Vidya Prasarak Samaj's

### ARTS & COMMERCE COLLEGE, VADNER BHAIRAV

Tal. Chandwad, Dist. Nashik, Pin – 423111

Affiliated to S.P.Pune University, Pune

(ID No-PU/NS/AC/142/2009)

ISO 9001: 2015 Certified

Website - www.vadnercollege.ac.in E- Mail - iqac.vadnercollege@gmail.com

## 6.2.3 Implementation of e-governance in areas of operation

- 1. Administration
- 2. Finance and Accounts
- 3. Student Admission and Support
- 4. Examination

## **Options**

- A. All of the above
- B. Any 3 of the above
- C. Any 2 of the above
- D. Any 1 of the above
- E. None of the above

# **Admission Software**









## **Library Software**









ServerName: eCampus Version: 2.3.3.6











#### **Examination Software & Portal**





Version: 2.3.4.0





## **Scholarship: DBT Dashboard**







दूरध्वनी क्र. ०२०-२५६०१२२३ ०२०-२५६०१३५३ naac@pun.unipune.ac.in



# सावित्रीबाई फुले पुणे विद्यापीठ अंतर्गत गुणवत्ता सिध्दता कक्ष

### ना - हरकत प्रमाणपत्र

प्रमाणित करण्यात येते की, माहिती व्यवस्थापन प्रणाली(एम. आय. एस.) सन २०१९-२०२० या वेबपोर्टलवर मराठा विद्या प्रसारक समाज कला व वाणिज्य महाविद्यालय वडनेर भैरव पत्ता: कला व वाणिज्य महाविद्यालय वडनेर भैरव ता.: चांदवड जि: नाशिक पिनकोड: 423111 या महाविद्यालयाची शैक्षणिक व शैक्षणिकेतर बाबींची सर्व माहिती नोंदविली आहे. महाविद्यालयाकडे माहिती व्यवस्थापन प्रणाली(एम. आय. एस.) सन २०१९-२०२० बाबतची कोणतीही माहिती प्रलंबित नाही. सबब सदरील महाविद्यालयाची कामे विद्यापीठाच्या संबंधित कार्यवाहीकरीता स्विकारण्यास हरकत नाही.

दिनांक : 21/11/2019

ठ