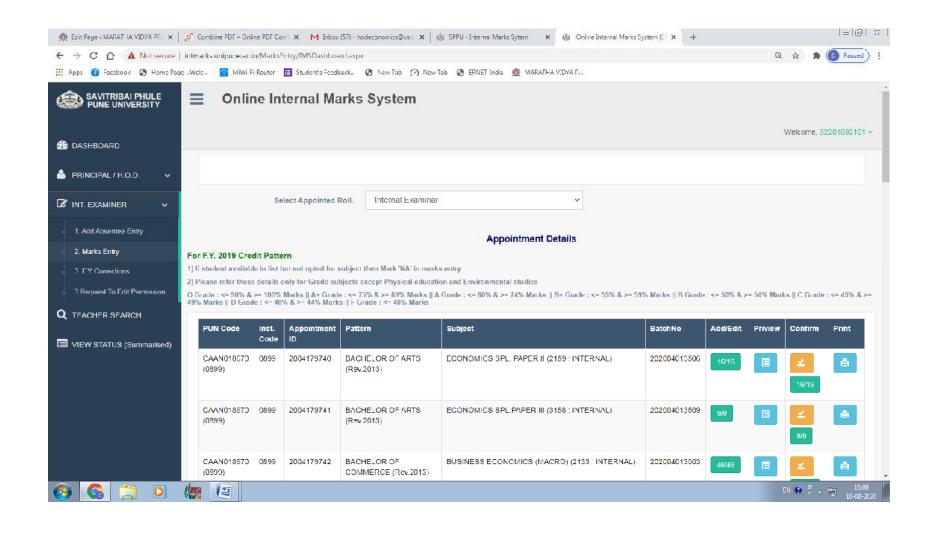

# बहुतान दिसार नहाम तुन्तार

### Maratha Vidya Prasarak Samaj's

### ARTS & COMMERCE COLLEGE, VADNER BHAIRAV

Tal. Chandwad, Dist. Nashik, Pin – 423111

Affiliated to S.P.Pune University, Pune

(ID No-PU/NS/AC/142/2009)

ISO 9001: 2015 Certified

Website - www.vadnercollege.ac.in E- Mail - iqac.vadnercollege@gmail.com

## 6.2.3 Implementation of e-governance in areas of operation

- 1. Administration
- 2. Finance and Accounts
- 3. Student Admission and Support
- 4. Examination

## **Options**

- A. All of the above
- B. Any 3 of the above
- C. Any 2 of the above
- D. Any 1 of the above
- E. None of the above

# **Admission Software**









## **Library Software**









ServerName: eCampus Version: 2.3.3.6











#### **Examination Software & Portal**





Version: 2.3.4.0





## **Scholarship: DBT Dashboard**







दूरध्वनी क्र. ०२०-२५६०१२२३ ०२०-२५६०१३५३ naac@pun.unipune.ac.in



# सावित्रीबाई फुले पुणे विद्यापीठ अंतर्गत गुणवत्ता सिध्दता कक्ष

### ना - हरकत प्रमाणपत्र

प्रमाणित करण्यात येते की, माहिती व्यवस्थापन प्रणाली(एम. आय. एस.) सन २०१९-२०२० या वेबपोर्टलवर मराठा विद्या प्रसारक समाज कला व वाणिज्य महाविद्यालय वडनेर भैरव पत्ता: कला व वाणिज्य महाविद्यालय वडनेर भैरव ता.: चांदवड जि: नाशिक पिनकोड: 423111 या महाविद्यालयाची शैक्षणिक व शैक्षणिकेतर बाबींची सर्व माहिती नोंदविली आहे. महाविद्यालयाकडे माहिती व्यवस्थापन प्रणाली(एम. आय. एस.) सन २०१९-२०२० बाबतची कोणतीही माहिती प्रलंबित नाही. सबब सदरील महाविद्यालयाची कामे विद्यापीठाच्या संबंधित कार्यवाहीकरीता स्विकारण्यास हरकत नाही.

दिनांक : 21/11/2019

ठिकाण : पुणे

Puns (A11007) P

(मुंजाजी वि. रासवे) उपकुलसचिव (अतिरिक्