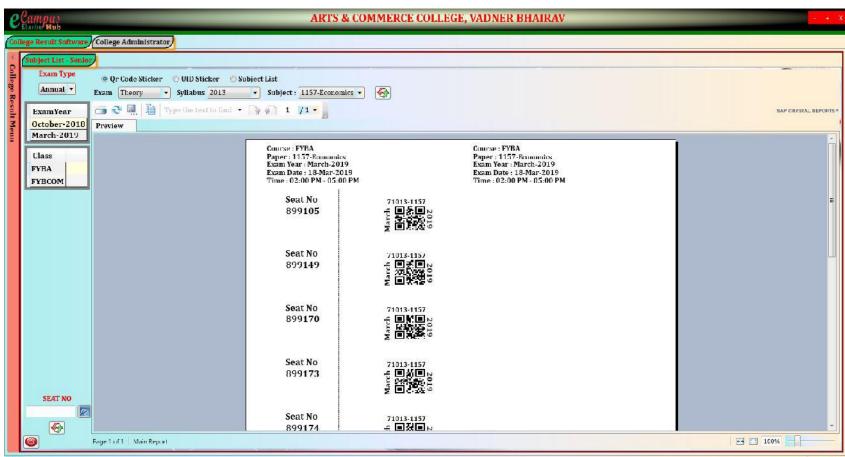

# बहुतान दिसार नहाम तुन्तार

### Maratha Vidya Prasarak Samaj's

### ARTS & COMMERCE COLLEGE, VADNER BHAIRAV

Tal. Chandwad, Dist. Nashik, Pin – 423111

Affiliated to S.P.Pune University, Pune

(ID No-PU/NS/AC/142/2009)

ISO 9001: 2015 Certified

Website - www.vadnercollege.ac.in E- Mail - iqac.vadnercollege@gmail.com

## 6.2.3 Implementation of e-governance in areas of operation

- 1. Administration
- 2. Finance and Accounts
- 3. Student Admission and Support
- 4. Examination

## **Options**

- A. All of the above
- B. Any 3 of the above
- C. Any 2 of the above
- D. Any 1 of the above
- E. None of the above

# **Admission Software**









## **Library Software**









ServerName: eCampus Version: 2.3.3.6











#### **Examination Software & Portal**





Version: 2.3.4.0





## **Scholarship: DBT Dashboard**







दूरध्वनी क्र. ०२०-२५६०१२२३ ०२०-२५६०१३५३ naac@pun.unipune.ac.in



# सावित्रीबाई फुले पुणे विद्यापीठ अंतर्गत गुणवत्ता सिध्दता कक्ष

### ना - हरकत प्रमाणपत्र

प्रमाणित करण्यात येते की, माहिती व्यवस्थापन प्रणाली(एम. आय. एस.) सन २०१९-२०२० या वेबपोर्टलवर मराठा विद्या प्रसारक समाज कला व वाणिज्य महाविद्यालय वडनेर भैरव पत्ता: कला व वाणिज्य महाविद्यालय वडनेर भैरव ता.: चांदवड जि: नाशिक पिनकोड: 423111 या महाविद्यालयाची शैक्षणिक व शैक्षणिकेतर बाबींची सर्व माहिती नोंदविली आहे. महाविद्यालयाकडे माहिती व्यवस्थापन प्रणाली(एम. आय. एस.) सन २०१९-२०२० बाबतची कोणतीही माहिती प्रलंबित नाही. सबब सदरील महाविद्यालयाची कामे विद्यापीठाच्या संबंधित कार्यवाहीकरीता स्विकारण्यास हरकत नाही.

दिनांक : 21/11/2019

ठिकाण : पुणे

Puns (A11007) P

(मुंजाजी वि. रास