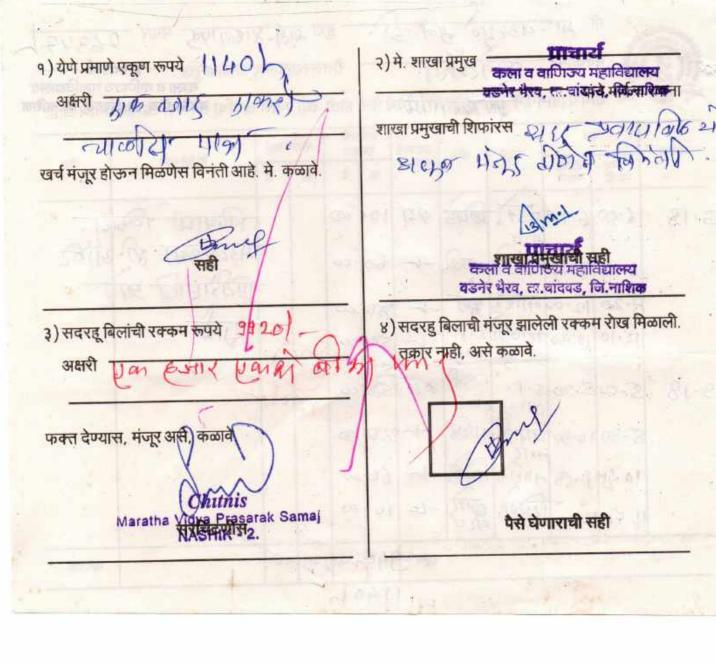

| \$7.30         | 10:30            | रिवाडी  | 41103 |           | 350         |            |      | 1    | And Angel     | PERSONAL PROPERTY. |
|                | 10,45          | -                | 100     | म्यार | 1-1-      | 60          | 00         |      |      | Childia (     |                    |
| Q              | 11.50          | 12,00            | ा एरका  | 朝     |           | 1           |            | Linu | 96.1 | Jane Avi      |                    |
|                |                |                  |         |       | एकूण -    | 940         | ,w         | 200  | eo   |               | मागे पहा           |
| *              |                |                  | 5       |       | -         | 112         | 101        | 2    |      |               |                    |









साविनीबाई फुले पुणे विद्यापीठ व सर परशुरामभाऊ महाविद्यालय विद्यार्थी विकास मंडळ, राष्ट्रीय सेवा योजना विभाग यांच्या संयुक्त विद्यमाने आयोजित केंद्रीय लेखा परिक्षण पूर्व नियोजन कार्यशाळा

दि. ०९ मार्च २०१८

- 30000 Reconice of the contraction of the contract

प्रा./डॉ. क्रिएट्ट्रिट्ट्रिट्ट्रिट्ट्रिट्ट्रिट्ट्रिट्ट्रिट्ट्रिट्ट्रिट्ट्रिट्ट्रिट्ट्रिट्ट्रिट्ट्रिट्ट्रिट्ट्रिट्ट्रिट्ट्रिट्ट्रिट्ट्रिट्ट्रिट्ट्रिट्ट्रिट्ट्रिट्ट्रिट्ट्रिट्ट्रिट्ट्रिट्ट्र विद्यार्थी दि. ०९ मार्च २०१८ रोजी सर परशुरामभाऊ महाविद्यालय, पुणे याठिकाणी, सावित्रीबाई फुले पुणे विद्यापीठ व सर परशुरामभाऊ महाविद्यालय विद्यार्थी विकास मंडळ, राष्ट्रीय सेवा योजना विभाग यांच्या संयुक्त विद्यमाने आयोजित 'केंद्रीय लेखा परिक्षण पूर्व नियोजन' या एकदिवसीय कार्यशाळेत सहभाग घेतल्याबद्दल सदर उपस्थितीपत्र प्रदान करण्यात येत आहे.

प्रा