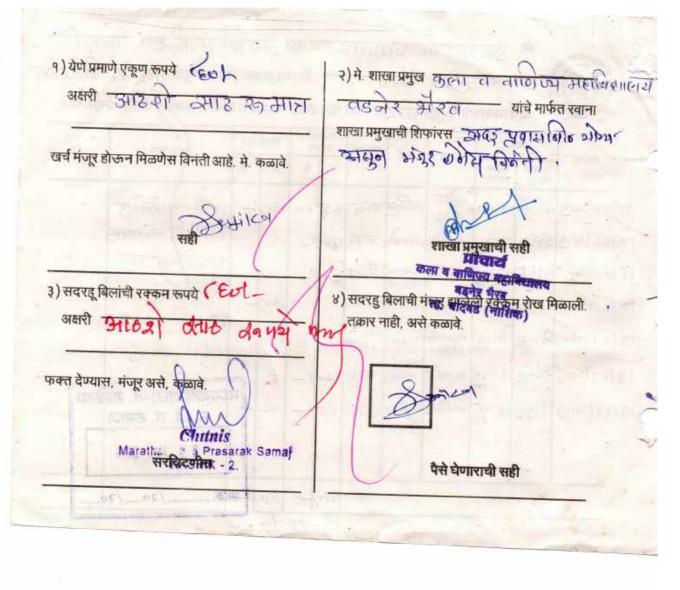

|



# SAVITRIBAL PHULE PUNE UNIVERSITY (FORMERLY UNIVERSITY OF PUNE)



# BOARD OF SPORTS & PHYSICAL EDUCATION

Near IUCCA, Ganeshkhind, Pune - 411 007.

(Lax No. 020-25697511, Tel. No. 020-25601143, 25601142) Ref. No. UBS/ISA8/ शिकीन

Date: 19th July, 2019.

#### RELIEVING ORDER

This is to certify that Prof. Dr. Sarika Jagtap.

Asts & Comm

college, Vadnes Bhairav, Nasik has

attended the Seminar & Sports Training Camp Organised by Sangamner Nagarpalika Arts, D J Malpani Commerce & B N Sarda Science College, Sangamner, Dist. Ahmednagar on hehalf of Savitribni Phule Pune University's Board of Sports & Physical Education held at Malpani Health Club &

Resort, Sangamner, Dist. Ahmednagar during the period from 17th July to 19th July, 2019 and was relieved on 19,07,2019 at 03,00 p.m.

J'h-1 --