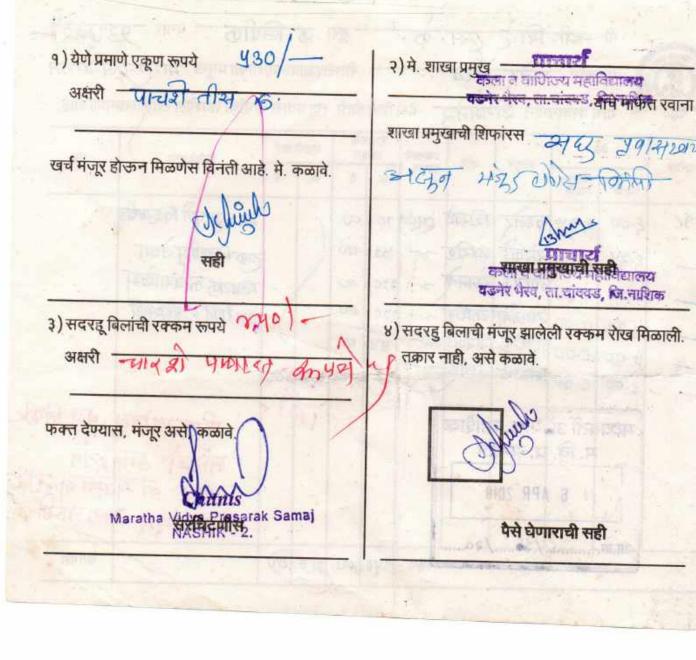

His/Her participation/presentation in this Seminar is highly appreciated.

Dr. Shankar Borhade

Prof. Dnynoba Dhage Co-ordinator Dr.Smt. S.S. Ghumare Principal मी जी शिंद एस के हुद्दा कु लिपीक पगार 93 (१२२)—
मुक्काम वडनेर भेरव रीतसरआपल्या/शाखा प्रमुख मार्ग एस अगत
यांचे परवानगीने द्वांगमने येथे गेलो होतो. त्या प्रवास खर्चाचा तपशील खालीलप्रमाणे आहे.