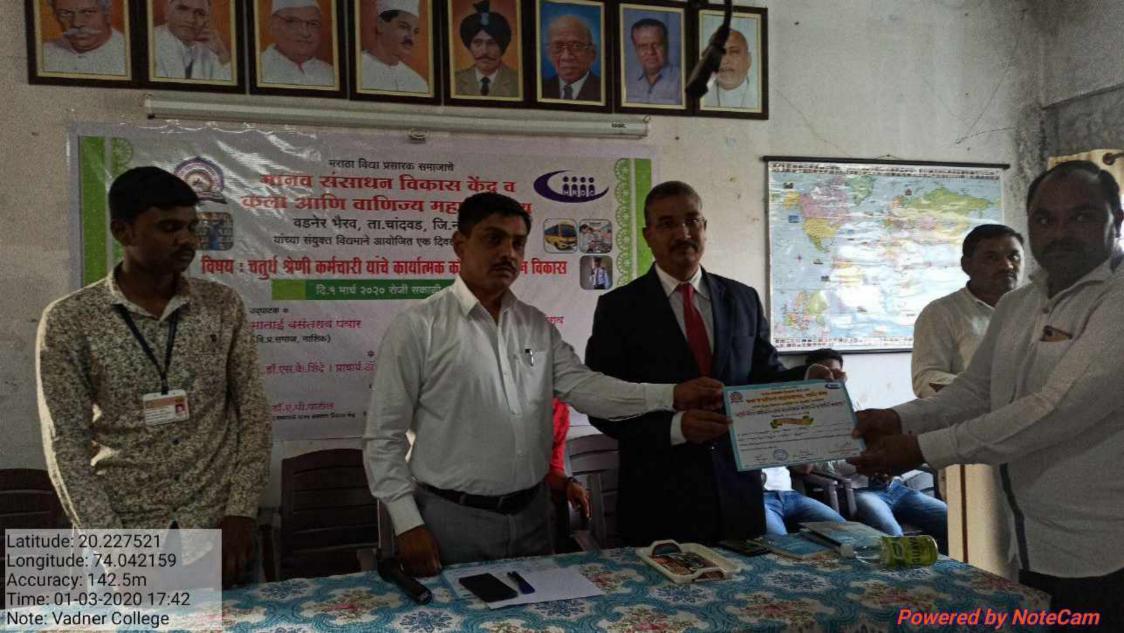

6.3.3. Average number of professional development /administrative training programs organized by the institution for teaching and non teaching staff during the last five years.

| Year   | 2019-20 | 2018-19 | 2017-18 | 2016-17 | 2015-16 |
|--------|---------|---------|---------|---------|---------|
| Number | 02      | 00      | 01      | 00      | 01      |