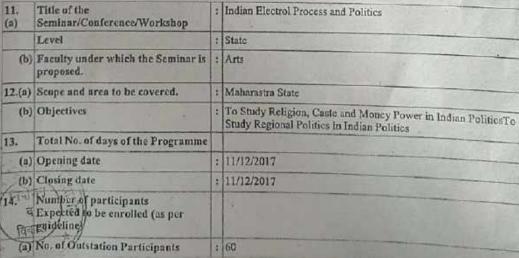

#### A one day state level seminar on 'Indian Electoral Process and Politics

#### Date 9th February 2018 About the Seminar-

A one day state level seminar on Indian electoral process and politics have been conducted on 9th February 2018 at Arts and Commerce College VadnerBhairav. In a democracy it is necessary to conduct free and fair elections to establish the legitimacy of political leaders India is byfar the largest in the world with more than 800 Millions voters and the conduct of free, fair and fast election is a very challenging and difficult task. There are many new issues which effect political process in Indiacaste, religion, ethics developments and money power etc. It play major roll to change the perspectives of Indian politics.