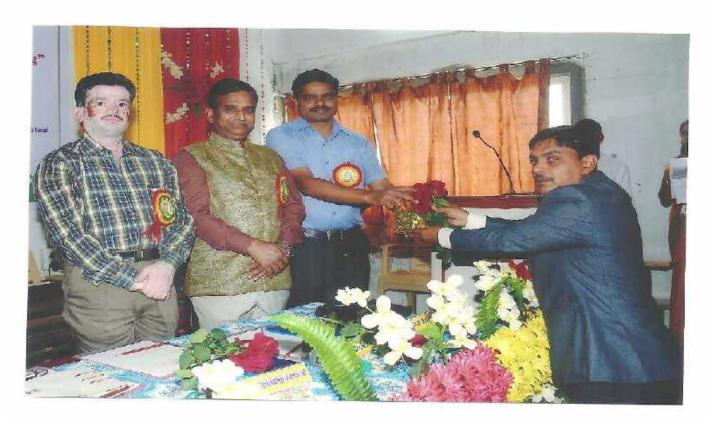

#### **Photos**

Inauguration Function: BCUD Director Dr. V.B.Gaikwad, Dr. Ravindra Jaybhave (OSD, BCUD, SPPU, Pune)

Inouguration Function: CA Dr. Vinayak Govilkar, MVP Education Officer Dr. D.D. Kajale.

Principal Mr. A. L. Bhagat Addressing to Participants

**Certificate Distribution to Participants** 

**Participants** 

**Participants** 