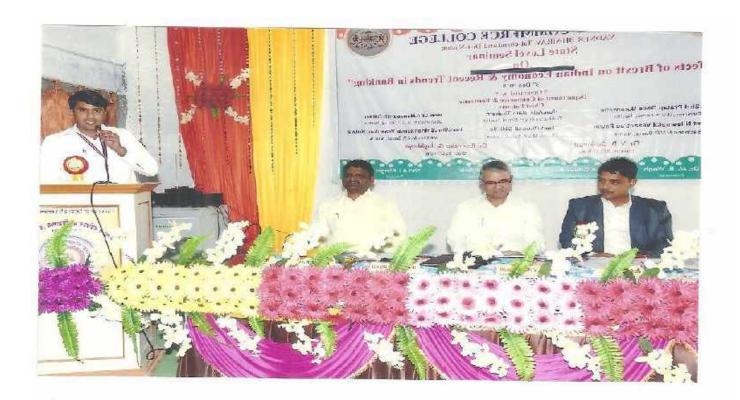

#### **Photos**

Inauguration Function: BCUD Director Dr. V.B.Gaikwad, Dr. Ravindra Jaybhave (OSD, BCUD, SPPU, Pune)

Inouguration Function: CA Dr. Vinayak Govilkar, MVP Education Officer Dr. D.D. Kajale.

Principal Mr. A. L. Bhagat Addressing to Participants

**Certificate Distribution to Participants** 

**Participants** 

**Participants** 