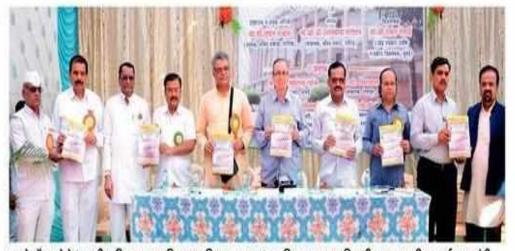

#### **Photos**

Inauguration Function: BCUD Director Dr. V.B.Gaikwad, Dr. Ravindra Jaybhave (OSD, BCUD, SPPU, Pune)

Inouguration Function: CA Dr. Vinayak Govilkar, MVP Education Officer Dr. D.D. Kajale.

Principal Mr. A. L. Bhagat Addressing to Participants

**Certificate Distribution to Participants** 

**Participants** 

**Participants** 