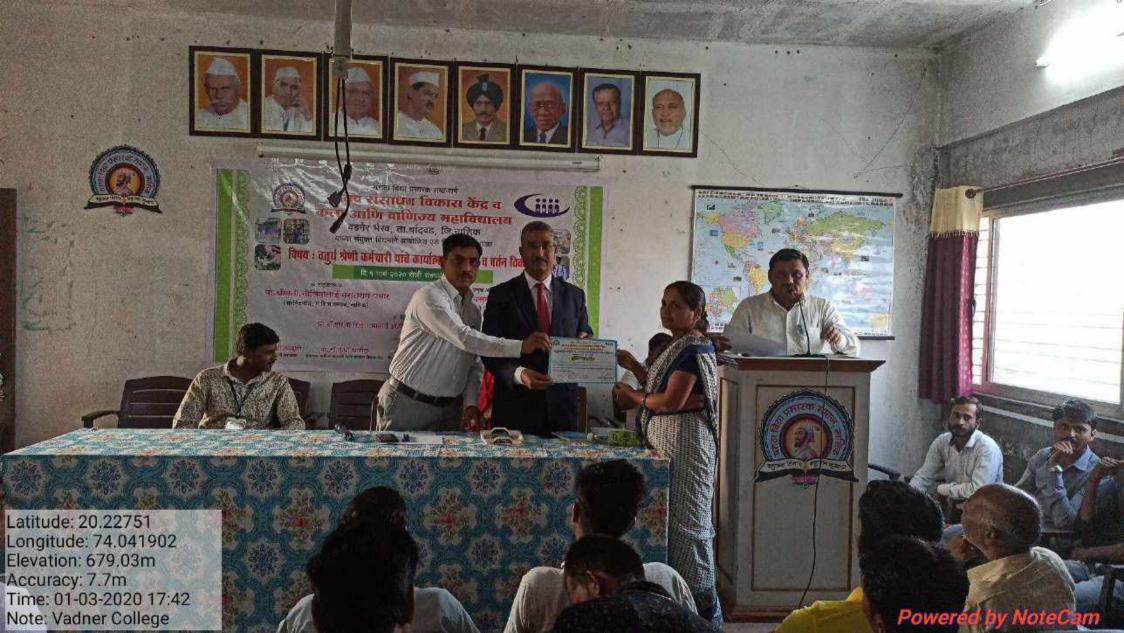

6.3.3. Average number of professional development /administrative training programs organized by the institution for teaching and non teaching staff during the last five years.

| Year   | 2019-20 | 2018-19 | 2017-18 | 2016-17 | 2015-16 |
|--------|---------|---------|---------|---------|---------|
| Number | 02      | 00      | 01      | 00      | 01      |