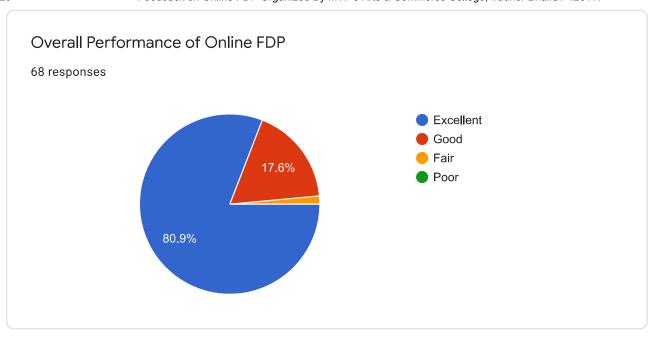

6.3.3. Average number of professional development /administrative training programs organized by the institution for teaching and non teaching staff during the last five years.

| Year   | 2019-20 | 2018-19 | 2017-18 | 2016-17 | 2015-16 |
|--------|---------|---------|---------|---------|---------|
| Number | 02      | 00      | 01      | 00      | 01      |