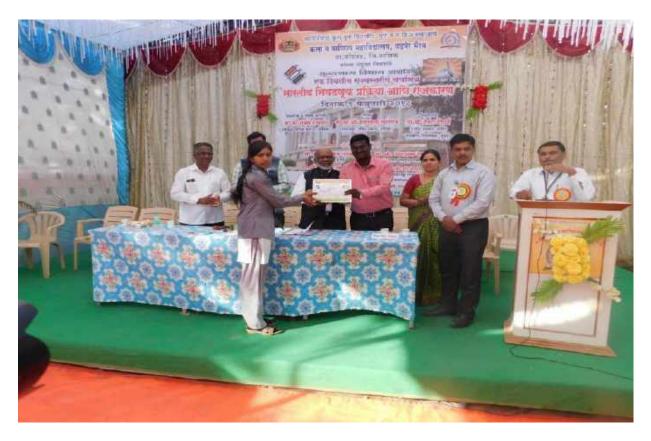

#### **Photos**

Inauguration Function: BCUD Director Dr. V.B.Gaikwad, Dr. Ravindra Jaybhave (OSD, BCUD, SPPU, Pune)

Inouguration Function: CA Dr. Vinayak Govilkar, MVP Education Officer Dr. D.D. Kajale.

Principal Mr. A. L. Bhagat Addressing to Participants

**Certificate Distribution to Participants** 

**Participants** 

**Participants** 