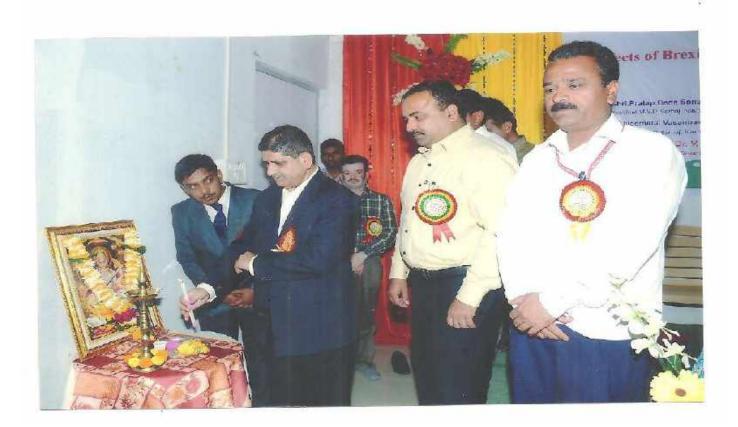

#### **Photos**

Inauguration Function: BCUD Director Dr. V.B.Gaikwad, Dr. Ravindra Jaybhave (OSD, BCUD, SPPU, Pune)

Inouguration Function: CA Dr. Vinayak Govilkar, MVP Education Officer Dr. D.D. Kajale.

Principal Mr. A. L. Bhagat Addressing to Participants

**Certificate Distribution to Participants** 

**Participants** 

**Participants** 