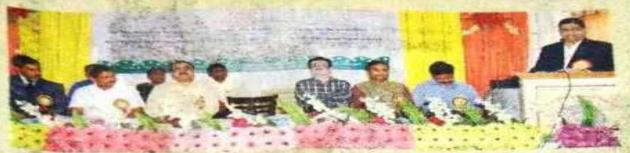

#### Effects of BREXIT on Indian Economy & Recent trends in Banking

**Participant Teachers: 33** 

**Participant Students: 72** 

Maratha Vidya Prasark Samajs Arts & Commerce Collge Vadner Bhairav, Tal-Chandwad, Dist- Nashik organized one day state level seminar BCUD Savitribai Phule Pune University, Pune and Department of commerce & Economics Vadner Bhairav College combinally on 'Effects of BREXIT on Indian Economy & Recent trends in Banking' on 3 Dec, 2016.

For the inauguration Dr. V.B. Gaikwad (Director B.C.U.D., S.P.P.U, Pune) Dr. Ravindra Jaybhave (O.S.D., B.C.U.D, S.P.P.U, Pune), Dr. Suhas Avhad (Chairman B.O.S Economics Dept. S.P.P.U. Pune), Dr. R.G. Rasal President Marathi Arthshastra Parishad Maharashtra and member of B.O.S -S.P.P.U.), Dr. D.D. Kajale & Dr. N.S. Patil were present. Sarpanch Sopanrao Vakte was chairman for this programme.

In the first session of seminar Dr. R.G.Rasal shared his views on European Union & India as aspect of economics point of view. The Effects of BREXIT on Indian Economy& Recent trends in Banking Prof. P.R. Sohani on the new Trend in banking.

In the second session C.A. Dr. Vinayak Govilkar noted economist and writer told about the impact of BREXIT on Indian Economy throw the PPT. For this seminar Prof .A. L. Bhagat -Principal, Prof. Dr. M.B.Wagh - Convener, Prof. Dr. A.S. Kapadi – Co-ordinator ,Prof. N.D.Wadghule- Assistant Coordinator, Prof.Smt. M.M.Bhosale – Member, Prof. M.R.Dhebade – Member , Prof . Ganesh Rode, Prof. R.B. Ugale , Prof.smt. S.K. Aher , Participants, all students Teaching and Non teaching staff were present.