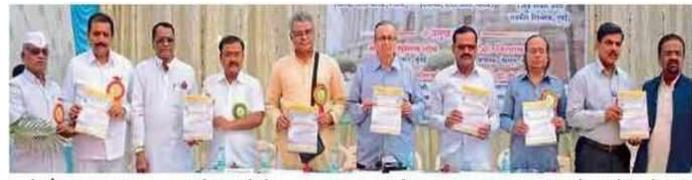

For the inauguration Dr. V.B. Gaikwad (Director B.C.U.D., S.P.P.U, Pune) Dr. Ravindra Jaybhave (O.S.D., B.C.U.D, S.P.P.U, Pune), Dr. Suhas Avhad (Chairman B.O.S Economics Dept. S.P.P.U. Pune), Dr. R.G. Rasal President Marathi Arthshastra Parishad Maharashtra and member of B.O.S -S.P.P.U.), Dr. D.D. Kajale & Dr. N.S. Patil were present. Sarpanch Sopanrao Vakte was chairman for this programme.

In the first session of seminar Dr. R.G.Rasal shared his views on European Union & India as aspect of economics point of view. The Effects of BREXIT on Indian Economy& Recent trends in Banking Prof. P.R. Sohani on the new Trend in banking.

In the second session C.A. Dr. Vinayak Govilkar noted economist and writer told about the impact of BREXIT on Indian Economy throw the PPT. For this seminar Prof .A. L. Bhagat -Principal, Prof. Dr. M.B.Wagh - Convener, Prof. Dr. A.S. Kapadi – Co-ordinator ,Prof. N.D.Wadghule- Assistant Coordinator, Prof.Smt. M.M.Bhosale – Member, Prof. M.R.Dhebade – Member , Prof . Ganesh Rode, Prof. R.B. Ugale , Prof.smt. S.K. Aher , Participants, all students Teaching and Non teaching staff were present.