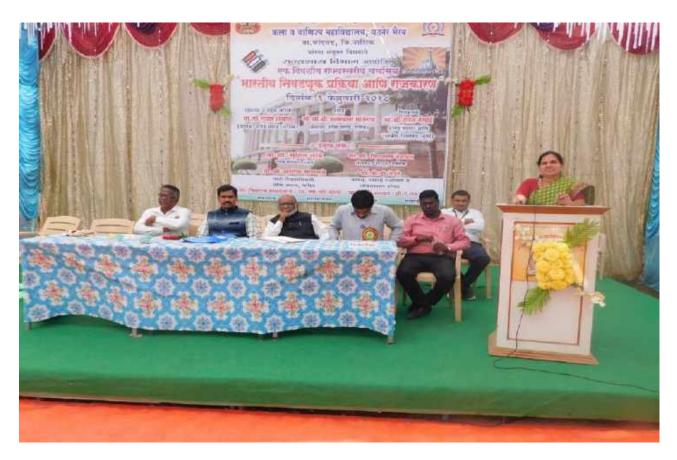

#### A one day state level seminar on 'Indian Electoral Process and Politics

#### Date 9th February 2018 About the Seminar-

A one day state level seminar on Indian electoral process and politics have been conducted on 9th February 2018 at Arts and Commerce College VadnerBhairav. In a democracy it is necessary to conduct free and fair elections to establish the legitimacy of political leaders India is byfar the largest in the world with more than 800 Millions voters and the conduct of free, fair and fast election is a very challenging and difficult task. There are many new issues which effect political process in Indiacaste, religion, ethics developments and money power etc. It play major roll to change the perspectives of Indian politics.