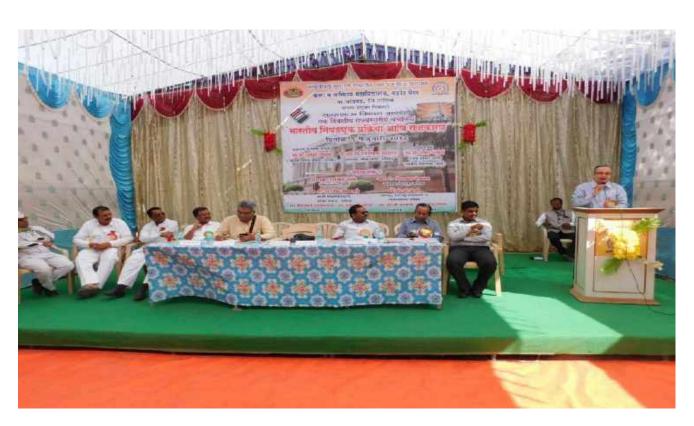

#### A one day state level seminar on 'Indian Electoral Process and Politics

#### Date 9th February 2018 About the Seminar-

A one day state level seminar on Indian electoral process and politics have been conducted on 9th February 2018 at Arts and Commerce College VadnerBhairav. In a democracy it is necessary to conduct free and fair elections to establish the legitimacy of political leaders India is byfar the largest in the world with more than 800 Millions voters and the conduct of free, fair and fast election is a very challenging and difficult task. There are many new issues which effect political process in Indiacaste, religion, ethics developments and money power etc. It play major roll to change the perspectives of Indian politics.