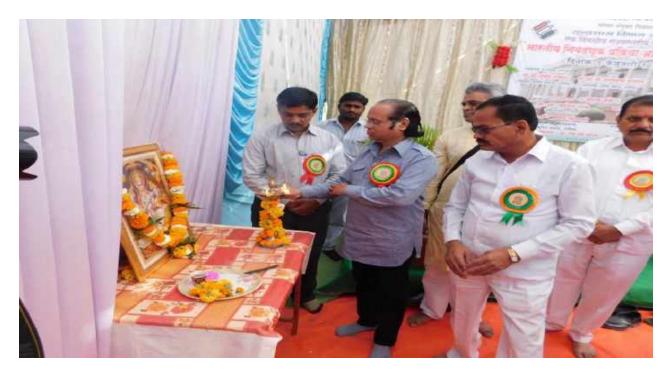

#### **Photos**

Inauguration Function: BCUD Director Dr. V.B.Gaikwad, Dr. Ravindra Jaybhave (OSD, BCUD, SPPU, Pune)

Inouguration Function: CA Dr. Vinayak Govilkar, MVP Education Officer Dr. D.D. Kajale.

Principal Mr. A. L. Bhagat Addressing to Participants

**Certificate Distribution to Participants** 

**Participants** 

**Participants** 