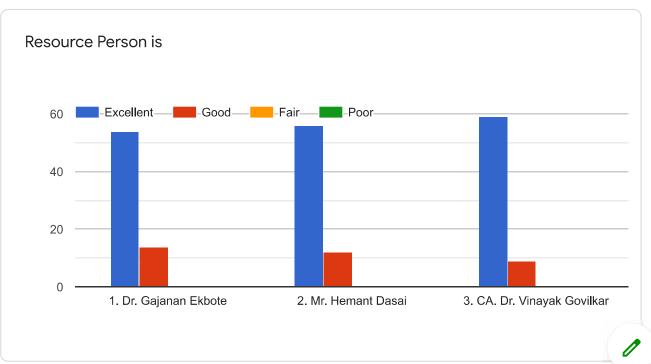

#### The following lecturersorganized in state level seminar -

| Sr.No. | Name of Resource Person | Topic                                                         |
|--------|-------------------------|---------------------------------------------------------------|
| 1      | Mr. Hemant Desai        | Indian Democracy and Politics                                 |
| 2      | Dr. Sunil Tambe         | The Role of Indian Election Commission in<br>Electrol Process |
| 3      | Mr.VishwasDevkar        | Election And Voter Behavior                                   |
| 4.     | Dr. P.D.Deore           | Recent Issue of Electronic Voting Machines                    |
| 5      | Prof. D.T.Dhage         | General Election 2014 Analysis                                |
|        | Prof. S.S. Kawale       | Impact of Election Process on Common<br>People                |
| 7      | Dr.KalpanaAhire         | EVM Machine In Present Politics                               |
| 8      | Prof. Limbole G.M.      | Modern Electrol Process                                       |