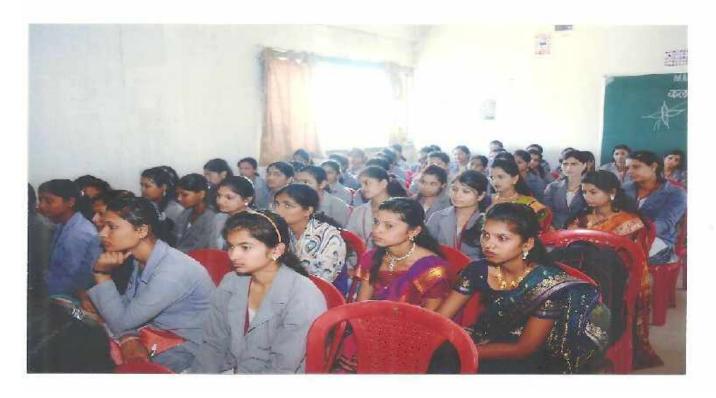

#### Effects of BREXIT on Indian Economy & Recent trends in Banking

**Participant Teachers: 33** 

**Participant Students: 72** 

Maratha Vidya Prasark Samajs Arts & Commerce Collge Vadner Bhairav, Tal-Chandwad, Dist- Nashik organized one day state level seminar BCUD Savitribai Phule Pune University, Pune and Department of commerce & Economics Vadner Bhairav College combinally on 'Effects of BREXIT on Indian Economy & Recent trends in Banking' on 3 Dec, 2016.

In the second session C.A. Dr. Vinayak Govilkar noted economist and writer told about the impact of BREXIT on Indian Economy throw the PPT. For this seminar Prof .A. L. Bhagat -Principal, Prof. Dr. M.B.Wagh - Convener, Prof. Dr. A.S. Kapadi – Co-ordinator ,Prof. N.D.Wadghule- Assistant Coordinator, Prof.Smt. M.M.Bhosale – Member, Prof. M.R.Dhebade – Member , Prof . Ganesh Rode, Prof. R.B. Ugale , Prof.smt. S.K. Aher , Participants, all students Teaching and Non teaching staff were present.