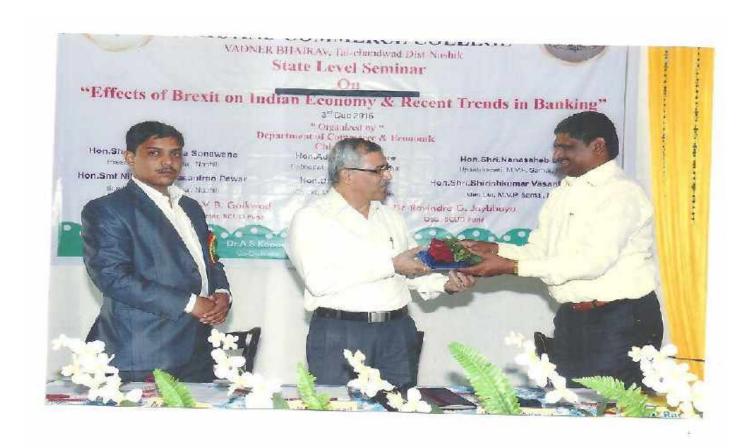

#### Effects of BREXIT on Indian Economy & Recent trends in Banking

**Participant Teachers: 33** 

**Participant Students: 72** 

Maratha Vidya Prasark Samajs Arts & Commerce Collge Vadner Bhairav, Tal-Chandwad, Dist- Nashik organized one day state level seminar BCUD Savitribai Phule Pune University, Pune and Department of commerce & Economics Vadner Bhairav College combinally on 'Effects of BREXIT on Indian Economy & Recent trends in Banking' on 3 Dec, 2016.

For the inauguration Dr. V.B. Gaikwad (Director B.C.U.D., S.P.P.U, Pune) Dr. Ravindra Jaybhave (O.S.D., B.C.U.D, S.P.P.U, Pune), Dr. Suhas Avhad (Chairman B.O.S Economics Dept. S.P.P.U. Pune), Dr. R.G. Rasal President Marathi Arthshastra Parishad Maharashtra and member of B.O.S -S.P.P.U.), Dr. D.D. Kajale & Dr. N.S. Patil were present. Sarpanch Sopanrao Vakte was chairman for this programme.

In the second session C.A. Dr. Vinayak Govilkar noted economist and writer told about the impact of BREXIT on Indian Economy throw the PPT. For this seminar Prof .A. L. Bhagat -Principal, Prof. Dr. M.B.Wagh - Convener, Prof. Dr. A.S. Kapadi – Co-ordinator ,Prof. N.D.Wadghule- Assistant Coordinator, Prof.Smt. M.M.Bhosale – Member, Prof. M.R.Dhebade – Member , Prof . Ganesh Rode, Prof. R.B. Ugale , Prof.smt. S.K. Aher , Participants, all students Teaching and Non teaching staff were present.