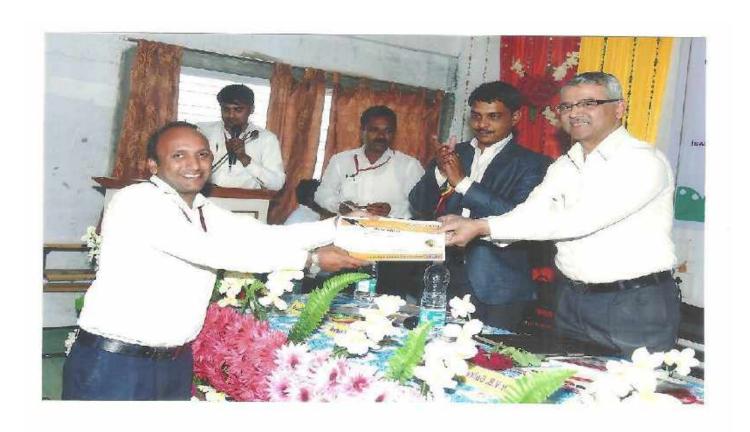

#### **Photos**

Inauguration Function: BCUD Director Dr. V.B.Gaikwad, Dr. Ravindra Jaybhave (OSD, BCUD, SPPU, Pune)

Inouguration Function: CA Dr. Vinayak Govilkar, MVP Education Officer Dr. D.D. Kajale.

Principal Mr. A. L. Bhagat Addressing to Participants

**Certificate Distribution to Participants** 

**Participants** 

**Participants** 