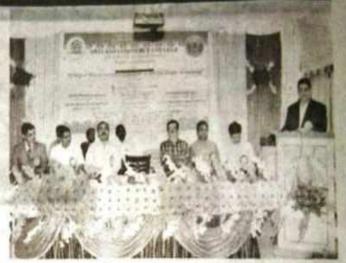

#### Effects of BREXIT on Indian Economy & Recent trends in Banking

**Participant Teachers: 33** 

**Participant Students: 72** 

Maratha Vidya Prasark Samajs Arts & Commerce Collge Vadner Bhairav, Tal-Chandwad, Dist- Nashik organized one day state level seminar BCUD Savitribai Phule Pune University, Pune and Department of commerce & Economics Vadner Bhairav College combinally on 'Effects of BREXIT on Indian Economy & Recent trends in Banking' on 3 Dec, 2016.

For the inauguration Dr. V.B. Gaikwad (Director B.C.U.D., S.P.P.U, Pune) Dr. Ravindra Jaybhave (O.S.D., B.C.U.D, S.P.P.U, Pune), Dr. Suhas Avhad (Chairman B.O.S Economics Dept. S.P.P.U. Pune), Dr. R.G. Rasal President Marathi Arthshastra Parishad Maharashtra and member of B.O.S -S.P.P.U.), Dr. D.D. Kajale & Dr. N.S. Patil were present. Sarpanch Sopanrao Vakte was chairman for this programme.

In the first session of seminar Dr. R.G.Rasal shared his views on European Union & India as aspect of economics point of view. The Effects of BREXIT on Indian Economy& Recent trends in Banking Prof. P.R. Sohani on the new Trend in banking.

In the second session C.A. Dr. Vinayak Govilkar noted economist and writer told about the impact of BREXIT on Indian Economy throw the PPT. For this seminar Prof .A. L. Bhagat -Principal, Prof. Dr. M.B.Wagh - Convener, Prof. Dr. A.S. Kapadi – Co-ordinator ,Prof. N.D.Wadghule- Assistant Coordinator, Prof.Smt. M.M.Bhosale – Member, Prof. M.R.Dhebade – Member , Prof . Ganesh Rode, Prof. R.B. Ugale , Prof.smt. S.K. Aher , Participants, all students Teaching and Non teaching staff were present.