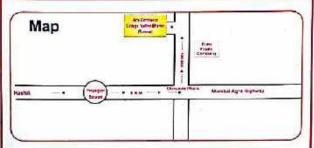

#### About Vadner Bhairav -

The historic city Vadner Bhairav is about 50 k.m. from Nashik on the Mumbal - Agra Highway. It is approachable by and from Nashik. The nearest Hindustan Aernotics Limited (HAL) Ozer Mig is about 20 K.m. away. Vadner Bhairao has achieved fame as one of the important Grapes producing villege & Grapes wine hub and Vadner Bhairav is also famous for Agricultural Market in Nashik District.