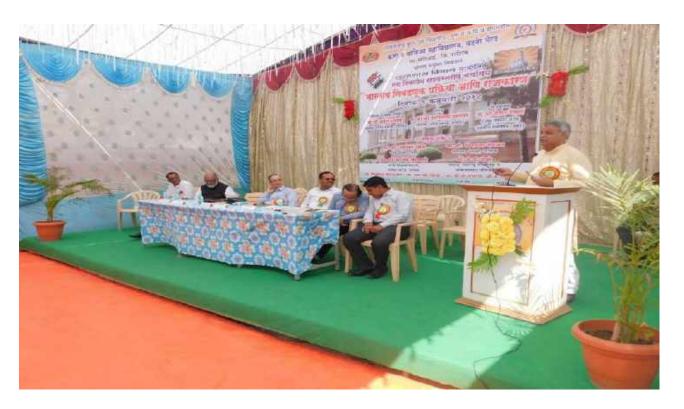

#### A one day state level seminar on 'Indian Electoral Process and Politics

#### Date 9th February 2018 About the Seminar-

A one day state level seminar on Indian electoral process and politics have been conducted on 9th February 2018 at Arts and Commerce College VadnerBhairav. In a democracy it is necessary to conduct free and fair elections to establish the legitimacy of political leaders India is byfar the largest in the world with more than 800 Millions voters and the conduct of free, fair and fast election is a very challenging and difficult task. There are many new issues which effect political process in Indiacaste, religion, ethics developments and money power etc. It play major roll to change the perspectives of Indian politics.