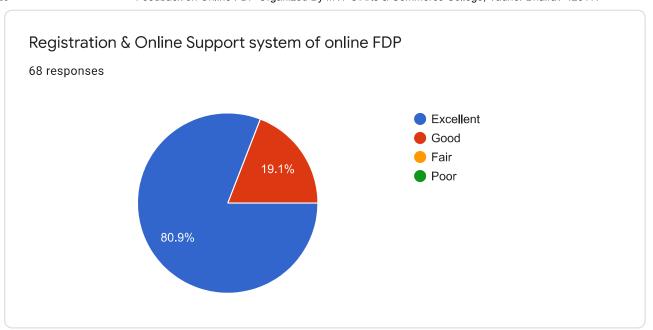

Mahadeo Jagtap    | • |
| Barve Ganesh Chandrakant     |   |
| Prof Milind Vitthal Khandave |   |
| Tansen Yadavrao Randive      |   |
| Ashok Bhika Bodake           |   |
| Dr. Sanjay Patil             |   |
| Rahul Keda Shewale           |   |
| Ashok Jayavanta Dushing      |   |
| Supekar vaishali prashant    |   |
|                              | • |



#### College / Institute Name

68 responses

Science College, Manchar

MVP'S CMCS College, Nashik

Late Annasaheb R.D.Deore Art science college Mhasadi Tal-sakri Dist-Dhule Maharashtra

Arts and commerce college for women, Dhule

Shri Pancham Khemraj Mahavidyalaya, Sawantwadi

Indrayani Mahavidyalaya, Talegaon Dabhade Pune

Shit Shiv Chhatrapati College, Junnar

Annasaheb Awate college, manchar

N.V.P.Mandals ASC college lasalgaon















59 responses

very imormative

Overall all arrangements are excellent

First congrats to your team only resorce person camera, speaker adjustment before starting the programme, Over all It's really excellent. Thanks for opportunity given to us to take part in it. Yogendta S. Patil, Nashik.

no

Very useful

अत्यंत प्रभावी व उपयुक्त असा हा कार्यक्रम होता. उत्तम नियोजन!

Well planned & organized, thank you!

Ovar all FDP performans is very nice and exallent.

Excellent topic, proper management

This content is neither created nor endorsed by Google. Report Abuse - Terms of Service - Privacy Policy.

Google Forms