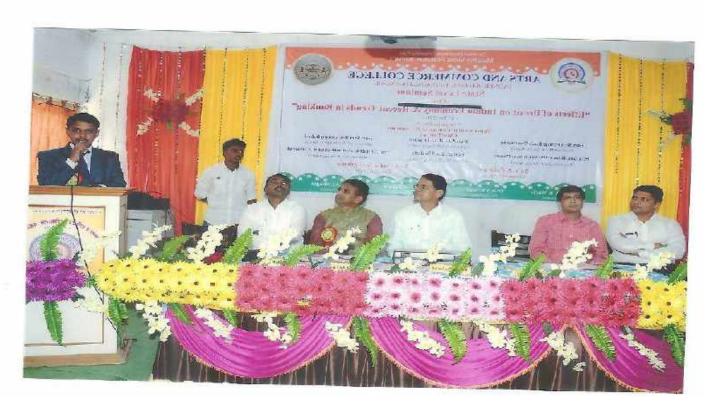

#### **Photos**

Inauguration Function: BCUD Director Dr. V.B.Gaikwad, Dr. Ravindra Jaybhave (OSD, BCUD, SPPU, Pune)

Inouguration Function: CA Dr. Vinayak Govilkar, MVP Education Officer Dr. D.D. Kajale.

Principal Mr. A. L. Bhagat Addressing to Participants

**Certificate Distribution to Participants** 

**Participants** 

**Participants** 