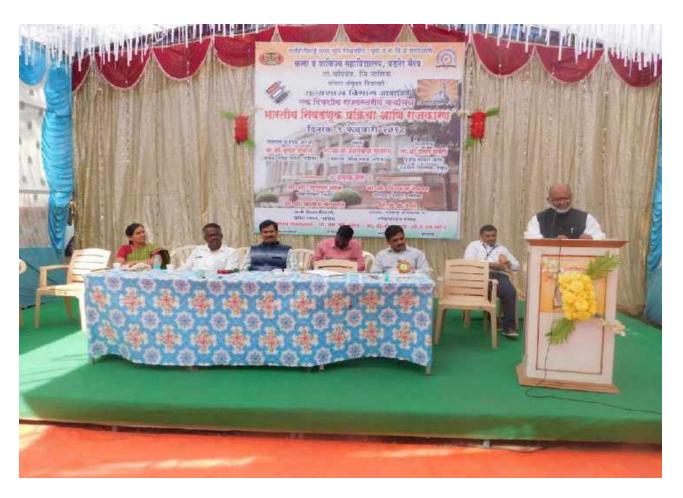

#### A one day state level seminar on 'Indian Electoral Process and Politics

#### Date 9th February 2018 About the Seminar-

A one day state level seminar on Indian electoral process and politics have been conducted on 9th February 2018 at Arts and Commerce College VadnerBhairav. In a democracy it is necessary to conduct free and fair elections to establish the legitimacy of political leaders India is byfar the largest in the world with more than 800 Millions voters and the conduct of free, fair and fast election is a very challenging and difficult task. There are many new issues which effect political process in Indiacaste, religion, ethics developments and money power etc. It play major roll to change the perspectives of Indian politics.