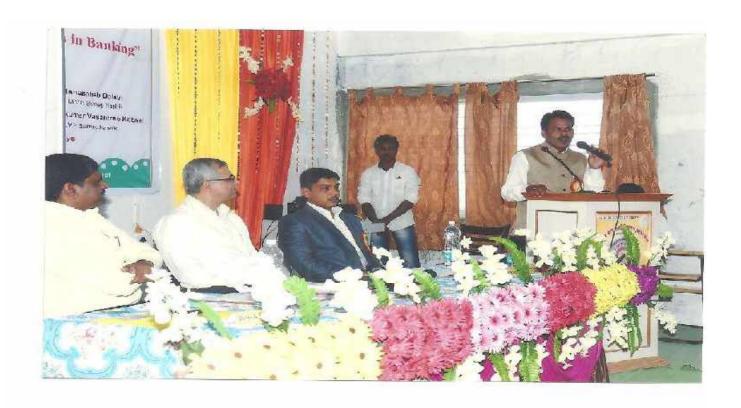

For the inauguration Dr. V.B. Gaikwad (Director B.C.U.D., S.P.P.U, Pune) Dr. Ravindra Jaybhave (O.S.D., B.C.U.D, S.P.P.U, Pune), Dr. Suhas Avhad (Chairman B.O.S Economics Dept. S.P.P.U. Pune), Dr. R.G. Rasal President Marathi Arthshastra Parishad Maharashtra and member of B.O.S -S.P.P.U.), Dr. D.D. Kajale & Dr. N.S. Patil were present. Sarpanch Sopanrao Vakte was chairman for this programme.

In the first session of seminar Dr. R.G.Rasal shared his views on European Union & India as aspect of economics point of view. The Effects of BREXIT on Indian Economy& Recent trends in Banking Prof. P.R. Sohani on the new Trend in banking.

In the second session C.A. Dr. Vinayak Govilkar noted economist and writer told about the impact of BREXIT on Indian Economy throw the PPT. For this seminar Prof .A. L. Bhagat -Principal, Prof. Dr. M.B.Wagh - Convener, Prof. Dr. A.S. Kapadi – Co-ordinator ,Prof. N.D.Wadghule- Assistant Coordinator, Prof.Smt. M.M.Bhosale – Member, Prof. M.R.Dhebade – Member , Prof . Ganesh Rode, Prof. R.B. Ugale , Prof.smt. S.K. Aher , Participants, all students Teaching and Non teaching staff were present.