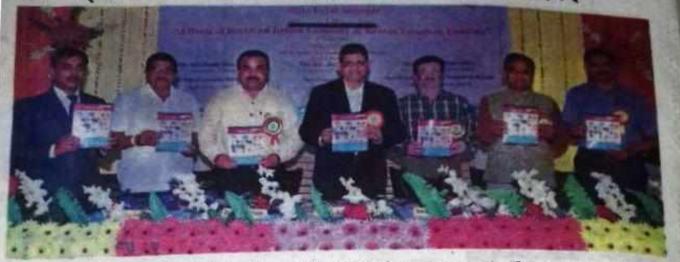

#### **Photos**

Inauguration Function: BCUD Director Dr. V.B.Gaikwad, Dr. Ravindra Jaybhave (OSD, BCUD, SPPU, Pune)

Inouguration Function: CA Dr. Vinayak Govilkar, MVP Education Officer Dr. D.D. Kajale.

Principal Mr. A. L. Bhagat Addressing to Participants

**Certificate Distribution to Participants** 

**Participants** 

**Participants** 