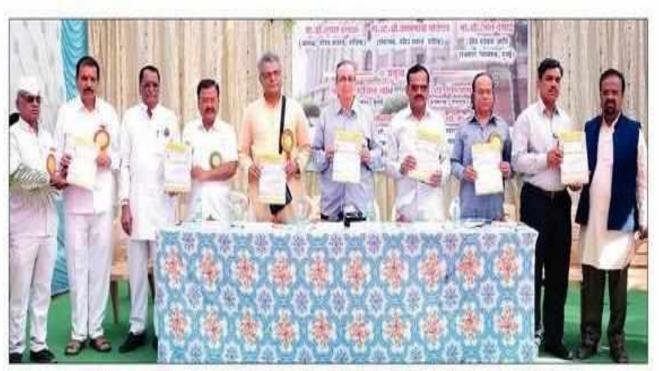

#### **Photos**

Inauguration Function: BCUD Director Dr. V.B.Gaikwad, Dr. Ravindra Jaybhave (OSD, BCUD, SPPU, Pune)

Inouguration Function: CA Dr. Vinayak Govilkar, MVP Education Officer Dr. D.D. Kajale.

Principal Mr. A. L. Bhagat Addressing to Participants

**Certificate Distribution to Participants** 

**Participants** 

**Participants** 