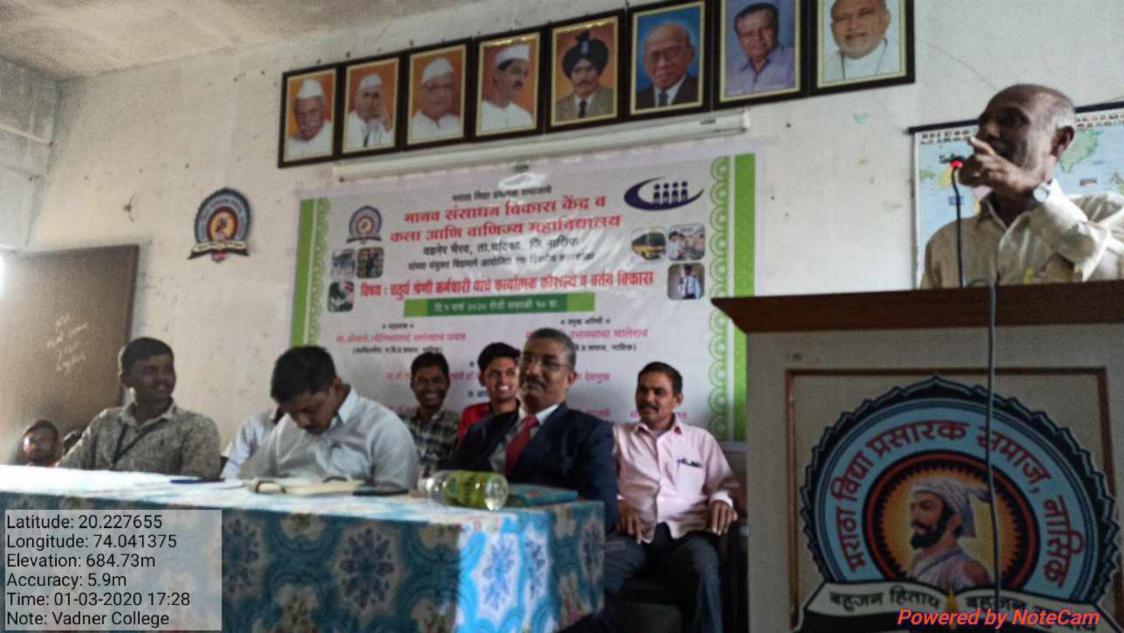

6.3.3. Average number of professional development /administrative training programs organized by the institution for teaching and non teaching staff during the last five years.

| Year   | 2019-20 | 2018-19 | 2017-18 | 2016-17 | 2015-16 |
|--------|---------|---------|---------|---------|---------|
| Number | 02      | 00      | 01      | 00      | 01      |