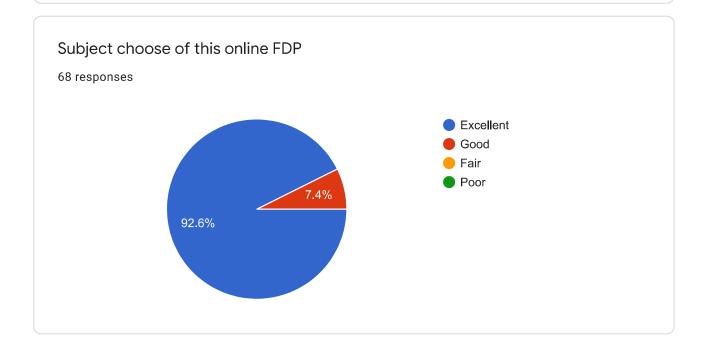

eep Mahadeo Jagtap    | • |
| Barve Ganesh Chandrakant     |   |
| Prof Milind Vitthal Khandave |   |
| Tansen Yadavrao Randive      |   |
| Ashok Bhika Bodake           |   |
| Dr. Sanjay Patil             |   |
| Rahul Keda Shewale           |   |
| Ashok Jayavanta Dushing      |   |
| Supekar vaishali prashant    |   |
|                              | • |



#### College / Institute Name

68 responses

Science College, Manchar

MVP'S CMCS College, Nashik

Late Annasaheb R.D.Deore Art science college Mhasadi Tal-sakri Dist-Dhule Maharashtra

Arts and commerce college for women, Dhule

Shri Pancham Khemraj Mahavidyalaya, Sawantwadi

Indrayani Mahavidyalaya, Talegaon Dabhade Pune

Shit Shiv Chhatrapati College, Junnar

Annasaheb Awate college, manchar

N.V.P.Mandals ASC college lasalgaon















59 responses

very imormative

Overall all arrangements are excellent

First congrats to your team only resorce person camera, speaker adjustment before starting the programme, Over all It's really excellent. Thanks for opportunity given to us to take part in it. Yogendta S. Patil, Nashik.

no

Very useful

अत्यंत प्रभावी व उपयुक्त असा हा कार्यक्रम होता. उत्तम नियोजन!

Well planned & organized, thank you!

Ovar all FDP performans is very nice and exallent.

Excellent topic, proper management

This content is neither created nor endorsed by Google. Report Abuse - Terms of Service - Privacy Policy.

Google Forms