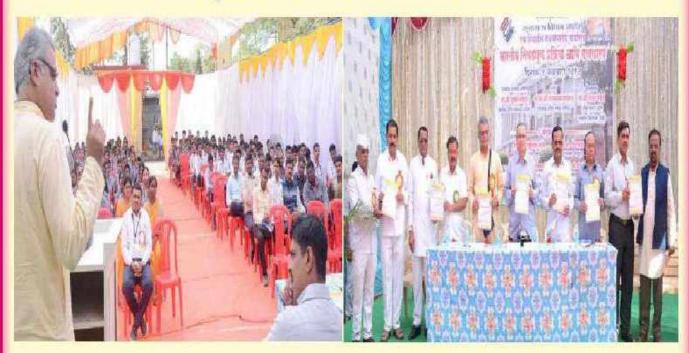

#### Effects of BREXIT on Indian Economy & Recent trends in Banking

**Participant Teachers: 33** 

**Participant Students: 72** 

Maratha Vidya Prasark Samajs Arts & Commerce Collge Vadner Bhairav, Tal-Chandwad, Dist- Nashik organized one day state level seminar BCUD Savitribai Phule Pune University, Pune and Department of commerce & Economics Vadner Bhairav College combinally on 'Effects of BREXIT on Indian Economy & Recent trends in Banking' on 3 Dec, 2016.

For the inauguration Dr. V.B. Gaikwad (Director B.C.U.D., S.P.P.U, Pune) Dr. Ravindra Jaybhave (O.S.D., B.C.U.D, S.P.P.U, Pune), Dr. Suhas Avhad (Chairman B.O.S Economics Dept. S.P.P.U. Pune), Dr. R.G. Rasal President Marathi Arthshastra Parishad Maharashtra and member of B.O.S -S.P.P.U.), Dr. D.D. Kajale & Dr. N.S. Patil were present. Sarpanch Sopanrao Vakte was chairman for this programme.

In the first session of seminar Dr. R.G.Rasal shared his views on European Union & India as aspect of economics point of view. The Effects of BREXIT on Indian Economy& Recent trends in Banking Prof. P.R. Sohani on the new Trend in banking.

In the second session C.A. Dr. Vinayak Govilkar noted economist and writer told about the impact of BREXIT on Indian Economy throw the PPT. For this seminar Prof .A. L. Bhagat -Principal, Prof. Dr. M.B.Wagh - Convener, Prof. Dr. A.S. Kapadi – Co-ordinator ,Prof. N.D.Wadghule- Assistant Coordinator, Prof.Smt. M.M.Bhosale – Member, Prof. M.R.Dhebade – Member , Prof . Ganesh Rode, Prof. R.B. Ugale , Prof.smt. S.K. Aher , Participants, all students Teaching and Non teaching staff were present.