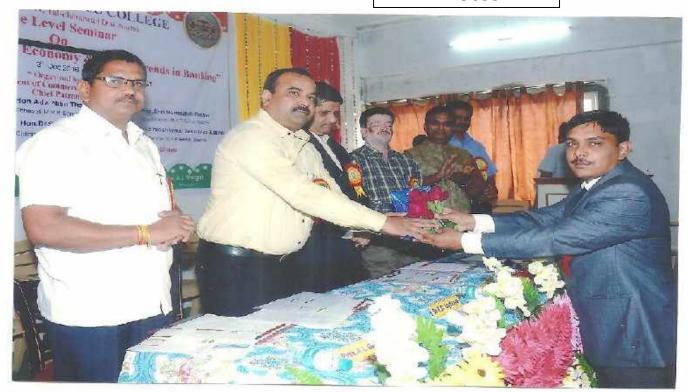

#### **Photos**

Inauguration Function: BCUD Director Dr. V.B.Gaikwad, Dr. Ravindra Jaybhave (OSD, BCUD, SPPU, Pune)

Inouguration Function: CA Dr. Vinayak Govilkar, MVP Education Officer Dr. D.D. Kajale.

Principal Mr. A. L. Bhagat Addressing to Participants

**Certificate Distribution to Participants** 

**Participants** 

**Participants** 