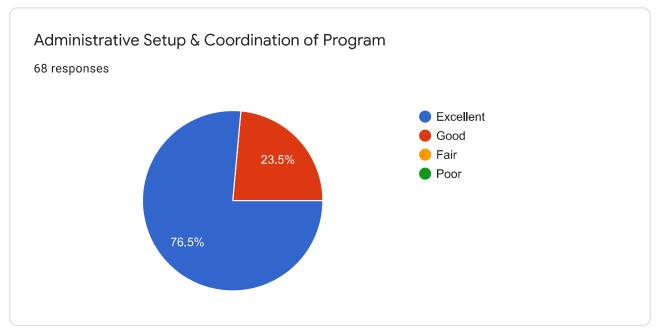

6.3.3. Average number of professional development /administrative training programs organized by the institution for teaching and non teaching staff during the last five years.

| Year   | 2019-20 | 2018-19 | 2017-18 | 2016-17 | 2015-16 |
|--------|---------|---------|---------|---------|---------|
| Number | 02      | 00      | 01      | 00      | 01      |