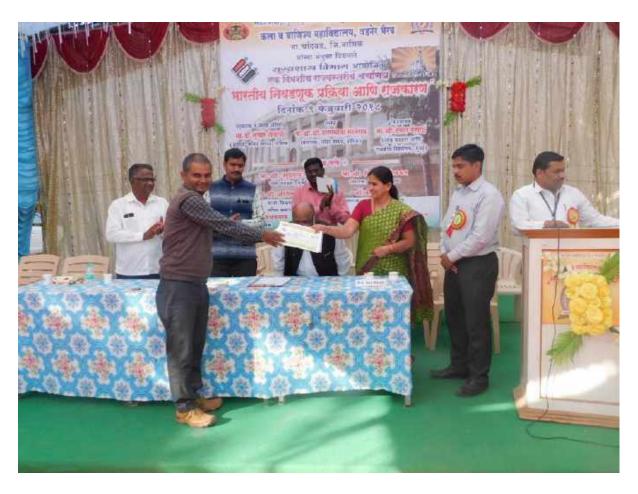

#### **Photos**

Inauguration Function: BCUD Director Dr. V.B.Gaikwad, Dr. Ravindra Jaybhave (OSD, BCUD, SPPU, Pune)

Inouguration Function: CA Dr. Vinayak Govilkar, MVP Education Officer Dr. D.D. Kajale.

Principal Mr. A. L. Bhagat Addressing to Participants

**Certificate Distribution to Participants** 

**Participants** 

**Participants** 