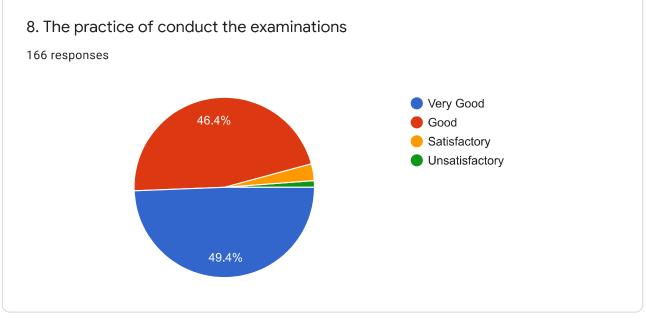

| • |



1



A. Preliminary Information







#### 60 responses



| Date<br>60 responses |                 |
|----------------------|-----------------|
| Mar 2014             | 16 25 27 30     |
| Mar 2015             | 15 27           |
| Apr 2015             | 28 29 30        |
| Mar 2016             | 18 26 27 28 30  |
| Sep 2017             | 6 <b>6</b>      |
| Mar 2019             | 18 2 27 28 2 30 |
| Mar 2020             | 27 28 4         |
| Apr 2020             | 20 23 22 3 26 3 |
|                      |                 |































https://docs.google.com/forms/d/1VWdgghLLZAxZIUUWSYFfW8O-YTYKcpa2uxj3N3RFB3M/viewanalytics





0

66.9%









# 11. Any Other Suggestion 120 responses Sports Our teaching staff is good No No Sports facilities available Sports activities available in college No No Suggestions Sports activities available in my college Any other sports facilities are very good



| 12. Today's Date |                                                               |
|------------------|---------------------------------------------------------------|
| 166 responses    |                                                               |
| Jul 1999         | 23                                                            |
| Nov 2000         | 10                                                            |
| Apr 2001         | 30                                                            |
| Jun 2019         | 2