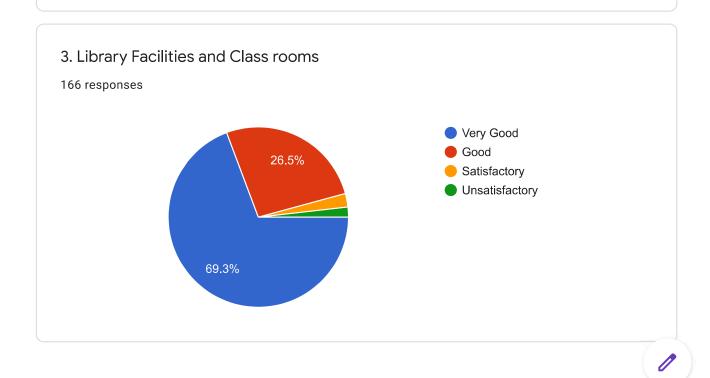

|                                                                                                                                                     | • |



1



A. Preliminary Information







#### 60 responses



| Date<br>60 responses |                 |
|----------------------|-----------------|
| Mar 2014             | 16 25 27 30     |
| Mar 2015             | 15 27           |
| Apr 2015             | 28 29 30        |
| Mar 2016             | 18 26 27 28 30  |
| Sep 2017             | 6 <b>6</b>      |
| Mar 2019             | 18 2 27 28 2 30 |
| Mar 2020             | 27 28 4         |
| Apr 2020             | 20 23 22 3 26 3 |
|                      |                 |































https://docs.google.com/forms/d/1VWdgghLLZAxZIUUWSYFfW8O-YTYKcpa2uxj3N3RFB3M/viewanalytics





0

66.9%









# 11. Any Other Suggestion 120 responses Sports Our teaching staff is good No No Sports facilities available Sports activities available in college No No Suggestions Sports activities available in my college Any other sports facilities are very good



| 12. Today's Date |                                                               |
|------------------|---------------------------------------------------------------|
| 166 responses    |                                                               |
| Jul 1999         | 23                                                            |
| Nov 2000         | 10                                                            |
| Apr