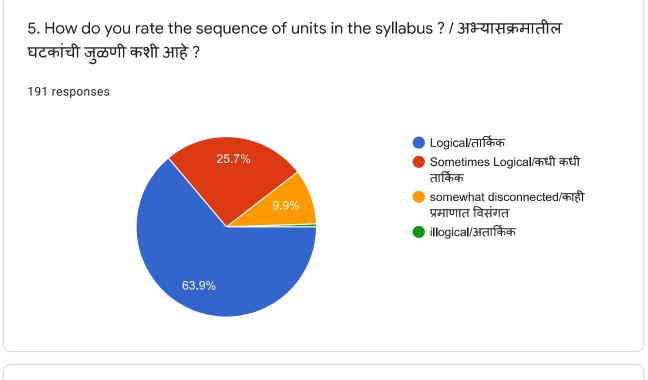

ses           |                                   |  |
| Jul 1999                | 7 23                              |  |
| Sep 1999                | 7                                 |  |
| Nov 2000                | 10                                |  |
| Jun 2019                | 9 3                               |  |
| Feb 2020                | 1                                 |  |
| Mar 2020                | 6                                 |  |
| Jun 2020                | 1 53 2 29 3 5 4 3 5 15 6 7 8 9 26 |  |
|                         | 10 25 11 5 12 13 14 8 16 2 18 19  |  |
| Jul 2020                | 1 3                               |  |
| Sep 2020                | 6                                 |  |
|                         |                                   |  |



1











| 9. What is your opinion about library holding<br>course ? / अभ्यासक्रमाशी निगडित पुस्तके ग्रंथालर<br>191 responses |                                                                                                                                                     |   |
|--------------------------------------------------------------------------------------------------------------------|-----------------------------------------------------------------------------------------------------------------------------------------------------|---|
| 31.4%                                                                                                              | <ul> <li>fully adequate/परिपूर्ण</li> <li>adequate/पुरेशी</li> <li>sometimes adequate/काही<br/>बाबतीत पुरेशी</li> <li>not adequ