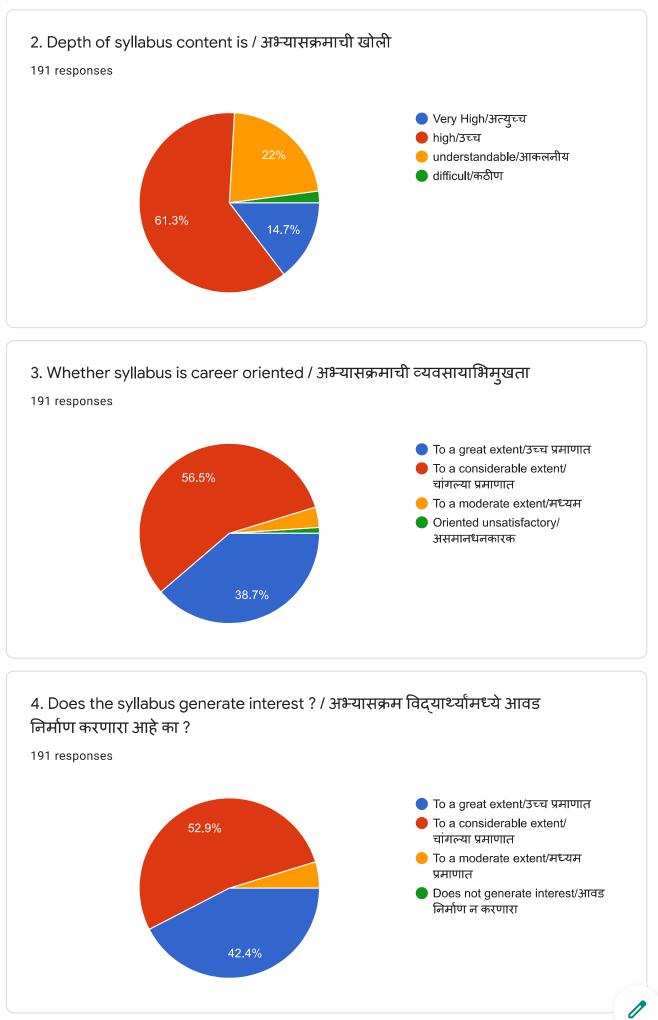

onses           |                                   |  |
| Jul 1999                | 7 23                              |  |
| Sep 1999                | 7                                 |  |
| Nov 2000                | 10                                |  |
| Jun 2019                | 9 3                               |  |
| Feb 2020                | 1                                 |  |
| Mar 2020                | 6                                 |  |
| Jun 2020                | 1 53 2 29 3 5 4 3 5 15 6 7 8 9 26 |  |
|                         | 10 25 11 5 12 13 14 8 16 2 18 19  |  |
| Jul 2020                | 1 3                               |  |
| Sep 2020                | 6                                 |  |
|                         |                                   |  |



1











| 9. What is your opinion about library holding<br>course ? / अभ्यासक्रमाशी निगडित पुस्तके ग्रंथालर<br>191 responses |                                                                                                                                                     |   |
|--------------------------------------------------------------------------------------------------------------------|-----------------------------------------------------------------------------------------------------------------------------------------------------|---|
| 31.4%                                                                                                              | <ul> <li>fully adequate/परिपूर्ण</li> <li>adequate/पुरेशी</li> <li>sometimes adequate/काही<br/>बाबतीत पुरेशी</li> <li>not ade