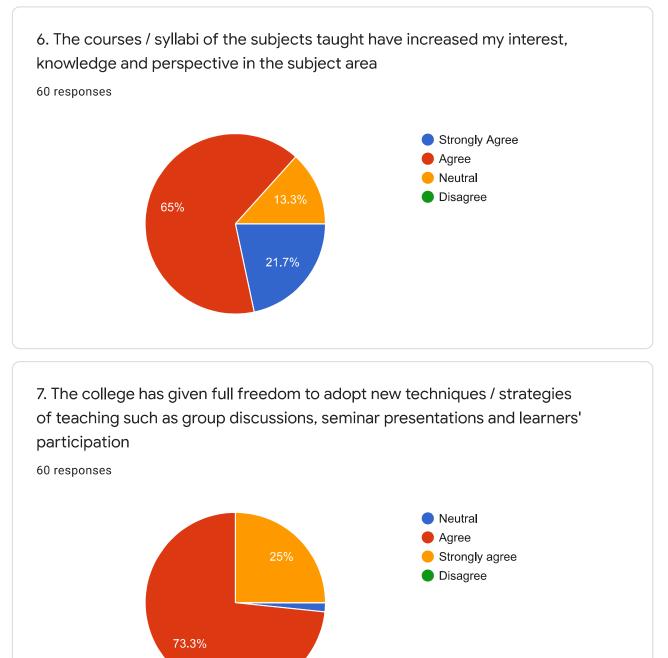

#### 60 responses

| Date<br>60 responses |                 |
|----------------------|-----------------|
| Mar 2014             | 16 25 27 30     |
| Mar 2015             | 15 27           |
| Apr 2015             | 28 29 30        |
| Mar 2016             | 18 26 27 28 30  |
| Sep 2017             | 6 <b>6</b>      |
| Mar 2019             | 18 2 27 28 2 30 |
| Mar 2020             | 27 28 4         |
| Apr 2020             | 20 23 22 3 26 3 |
|                      |                 |