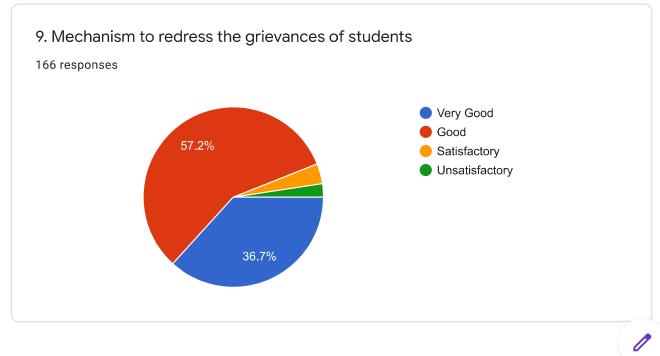

| • |



1



A. Preliminary Information







#### 60 responses



| Date<br>60 responses |                 |
|----------------------|-----------------|
| Mar 2014             | 16 25 27 30     |
| Mar 2015             | 15 27           |
| Apr 2015             | 28 29 30        |
| Mar 2016             | 18 26 27 28 30  |
| Sep 2017             | 6 <b>6</b>      |
| Mar 2019             | 18 2 27 28 2 30 |
| Mar 2020             | 27 28 4         |
| Apr 2020             | 20 23 22 3 26 3 |
|                      |                 |































https://docs.google.com/forms/d/1VWdgghLLZAxZIUUWSYFfW8O-YTYKcpa2uxj3N3RFB3M/viewanalytics





0

66.9%









# 11. Any Other Suggestion 120 responses Sports Our teaching staff is good No No Sports facilities available Sports activities available in college No No Suggestions Sports activities available in my college Any other sports facilities are very good



| 12. Today's Date |                                                               |
|------------------|---------------------------------------------------------------|
| 166 responses    |                                                               |
| Jul 1999         | 23                                                            |
| Nov 2000         | 10                                                            |
| Apr 2001         | 30                                                            |
| Jun 2019         | 2