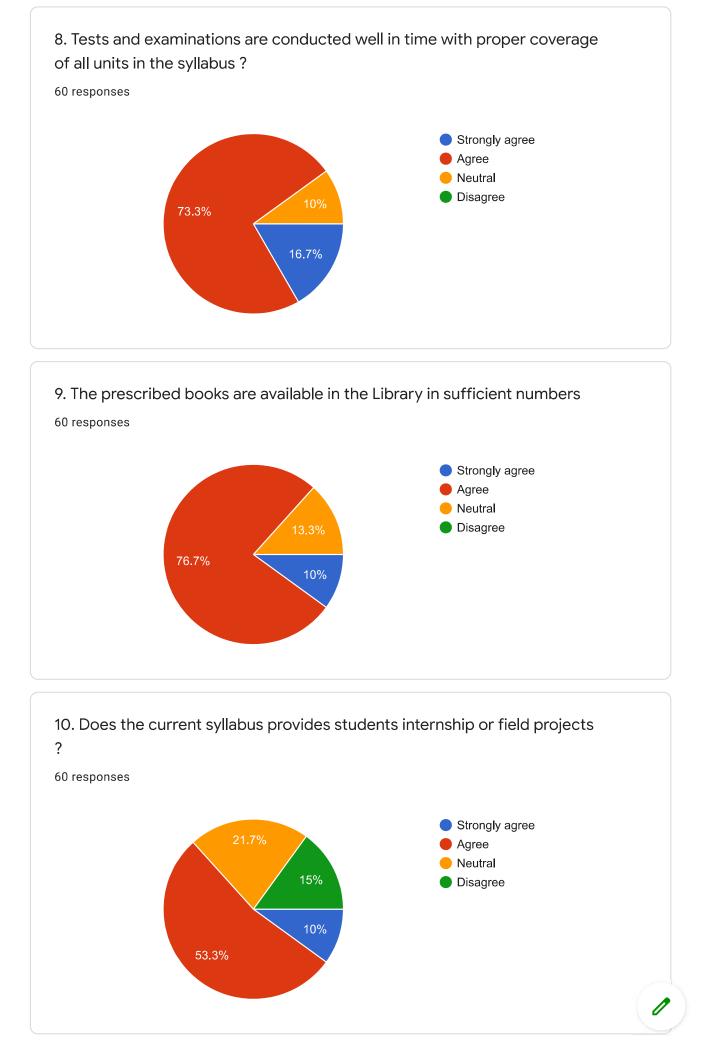

#### 60 responses

| Date<br>60 responses |                 |
|----------------------|-----------------|
| Mar 2014             | 16 25 27 30     |
| Mar 2015             | 15 27           |
| Apr 2015             | 28 29 30        |
| Mar 2016             | 18 26 27 28 30  |
| Sep 2017             | 6 <b>6</b>      |
| Mar 2019             | 18 2 27 28 2 30 |
| Mar 2020             | 27 28 4         |
| Apr 2020             | 20 23 22 3 26 3 |
|                      |                 |