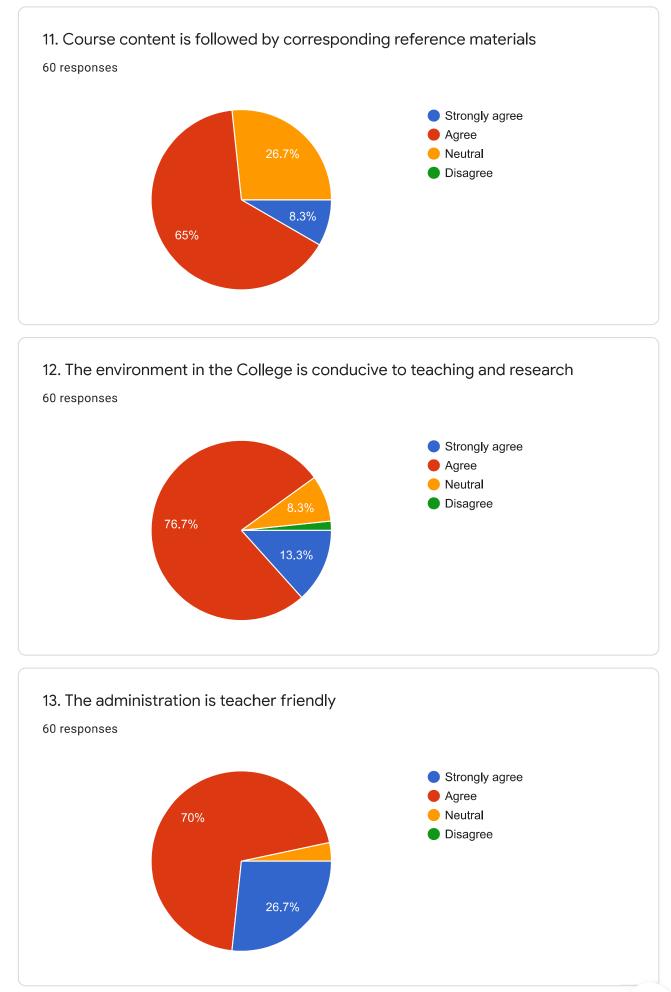

#### 60 responses

| Date<br>60 responses |                 |
|----------------------|-----------------|
| Mar 2014             | 16 25 27 30     |
| Mar 2015             | 15 27           |
| Apr 2015             | 28 29 30        |
| Mar 2016             | 18 26 27 28 30  |
| Sep 2017             | 6 <b>6</b>      |
| Mar 2019             | 18 2 27 28 2 30 |
| Mar 2020             | 27 28 4         |
| Apr 2020             | 20 23 22 3 26 3 |
|                      |                 |