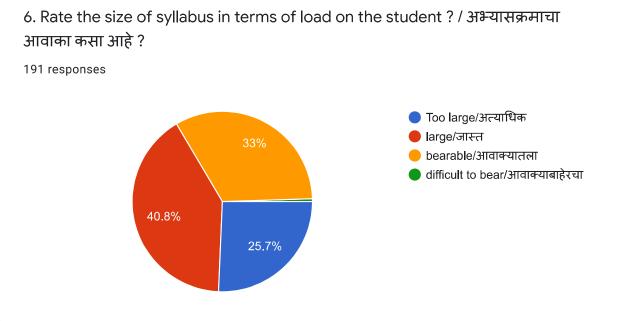

s           |                                   |  |
| Jul 1999                | 7 23                              |  |
| Sep 1999                | 7                                 |  |
| Nov 2000                | 10                                |  |
| Jun 2019                | 9 3                               |  |
| Feb 2020                | 1                                 |  |
| Mar 2020                | 6                                 |  |
| Jun 2020                | 1 53 2 29 3 5 4 3 5 15 6 7 8 9 26 |  |
|                         | 10 25 11 5 12 13 14 8 16 2 18 19  |  |
| Jul 2020                | 1 3                               |  |
| Sep 2020                | 6                                 |  |
|                         |                                   |  |



1











| 9. What is your opinion about library holding<br>course ? / अभ्यासक्रमाशी निगडित पुस्तके ग्रंथालर<br>191 responses |                                                                                                                                                     |   |
|--------------------------------------------------------------------------------------------------------------------|-----------------------------------------------------------------------------------------------------------------------------------------------------|---|
| 31.4%                                                                                                              | <ul> <li>fully adequate/परिपूर्ण</li> <li>adequate/पुरेशी</li> <li>sometimes adequate/काही<br/>बाबतीत पुरेशी</li> <li>not adequat