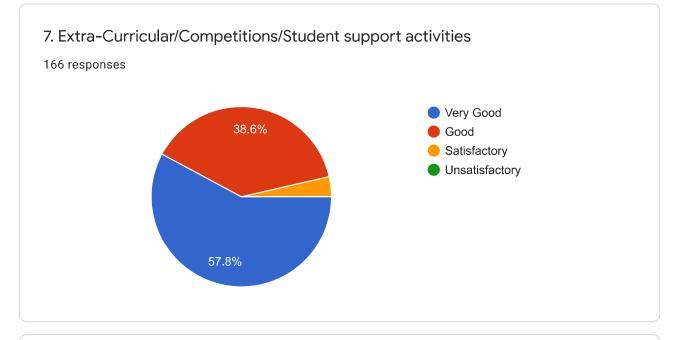

| • |



1



A. Preliminary Information







#### 60 responses



| Date<br>60 responses |                 |
|----------------------|-----------------|
| Mar 2014             | 16 25 27 30     |
| Mar 2015             | 15 27           |
| Apr 2015             | 28 29 30        |
| Mar 2016             | 18 26 27 28 30  |
| Sep 2017             | 6 <b>6</b>      |
| Mar 2019             | 18 2 27 28 2 30 |
| Mar 2020             | 27 28 4         |
| Apr 2020             | 20 23 22 3 26 3 |
|                      |                 |































https://docs.google.com/forms/d/1VWdgghLLZAxZIUUWSYFfW8O-YTYKcpa2uxj3N3RFB3M/viewanalytics





0

66.9%









# 11. Any Other Suggestion 120 responses Sports Our teaching staff is good No No Sports facilities available Sports activities available in college No No Suggestions Sports activities available in my college Any other sports facilities are very good



| 12. Today's Date |                                                               |
|------------------|---------------------------------------------------------------|
| 166 responses    |                                                               |
| Jul 1999         | 23                                                            |
| Nov 2000         | 10                                                            |
| Apr 2001         | 30                                                            |
| Jun 2019         | 2