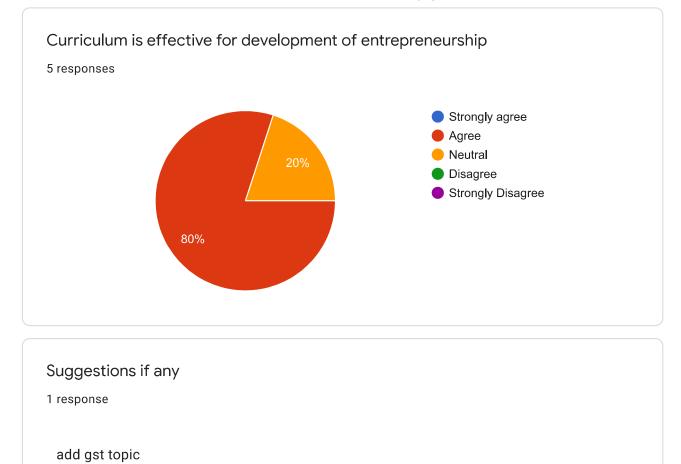

# Feedback From Employer

5 responses

#### **Publish analytics**

Employers feedback on Design & Review of syllabus

| Name of the Employer            |  |  |  |
|---------------------------------|--|--|--|
| 5 responses                     |  |  |  |
|                                 |  |  |  |
| Мvр                             |  |  |  |
| Baste associated                |  |  |  |
| Daste associated                |  |  |  |
| Forest service                  |  |  |  |
| Vasantrao pawar medical college |  |  |  |
| vasantiao pawai medicai conege  |  |  |  |
| Ganesh wagh                     |  |  |  |
|                                 |  |  |  |
|                                 |  |  |  |