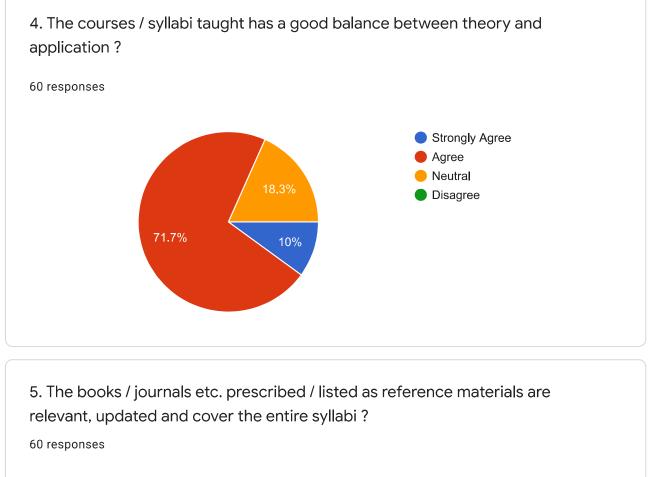

|                                                                                                                                                     | • |



1



A. Preliminary Information







#### 60 responses



| Date<br>60 responses |                 |
|----------------------|-----------------|
| Mar 2014             | 16 25 27 30     |
| Mar 2015             | 15 27           |
| Apr 2015             | 28 29 30        |
| Mar 2016             | 18 26 27 28 30  |
| Sep 2017             | 6 <b>6</b>      |
| Mar 2019             | 18 2 27 28 2 30 |
| Mar 2020             | 27 28 4         |
| Apr 2020             | 20 23 22 3 26 3 |
|                      |                 |































https://docs.google.com/forms/d/1VWdgghLLZAxZIUUWSYFfW8O-YTYKcpa2uxj3N3RFB3M/viewanalytics





0

66.9%









# 11. Any Other Suggestion 120 responses Sports Our teaching staff is good No No Sports facilities available Sports activities available in college No No Suggestions Sports activities available in my college Any other sports facilities are very good



| 12. Today's Date |                                                               |
|------------------|---------------------------------------------------------------|
| 166 responses    |                                                               |
| Jul 1999         | 23                                                            |
| Nov 2000         | 10