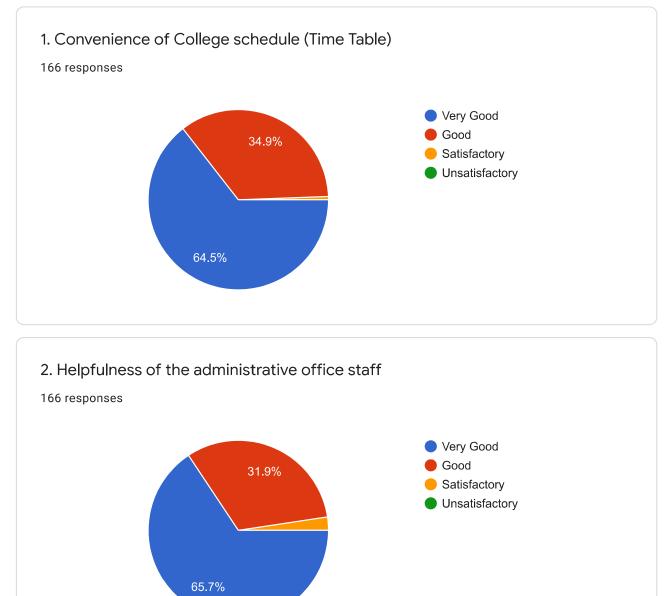

|                                                                                                                                                     | • |



1



A. Preliminary Information







#### 60 responses



| Date<br>60 responses |                 |
|----------------------|-----------------|
| Mar 2014             | 16 25 27 30     |
| Mar 2015             | 15 27           |
| Apr 2015             | 28 29 30        |
| Mar 2016             | 18 26 27 28 30  |
| Sep 2017             | 6 <b>6</b>      |
| Mar 2019             | 18 2 27 28 2 30 |
| Mar 2020             | 27 28 4         |
| Apr 2020             | 20 23 22 3 26 3 |
|                      |                 |































https://docs.google.com/forms/d/1VWdgghLLZAxZIUUWSYFfW8O-YTYKcpa2uxj3N3RFB3M/viewanalytics





0

66.9%









# 11. Any Other Suggestion 120 responses Sports Our teaching staff is good No No Sports facilities available Sports activities available in college No No Suggestions Sports activities available in my college Any other sports facilities are very good



| 12. Today's Date |                                                               |
|------------------|---------------------------------------------------------------|
| 166 responses    |                                                               |
| Jul 1999         | 23                                                            |
| Nov 2000         | 10                                                            |
| Ap