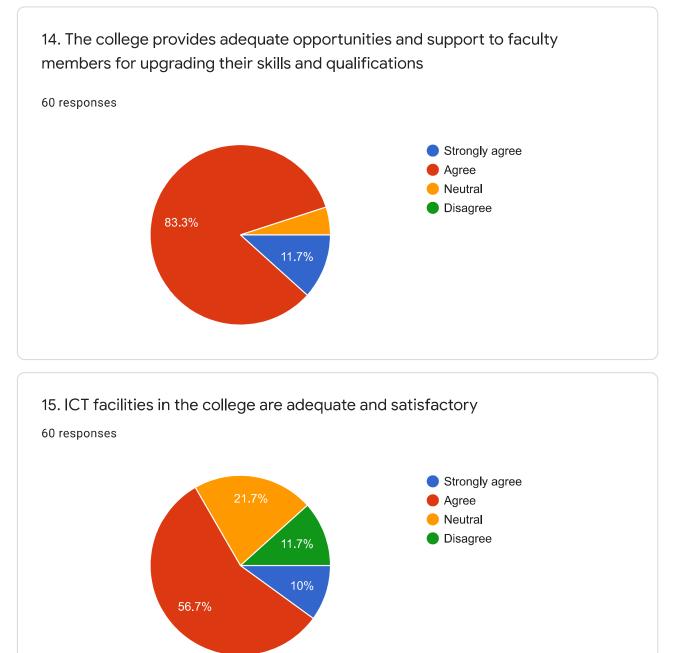

#### 60 responses

| Date<br>60 responses |                 |
|----------------------|-----------------|
| Mar 2014             | 16 25 27 30     |
| Mar 2015             | 15 27           |
| Apr 2015             | 28 29 30        |
| Mar 2016             | 18 26 27 28 30  |
| Sep 2017             | 6 <b>6</b>      |
| Mar 2019             | 18 2 27 28 2 30 |
| Mar 2020             | 27 28 4         |
| Apr 2020             | 20 23 22 3 26 3 |
|                      |                 |