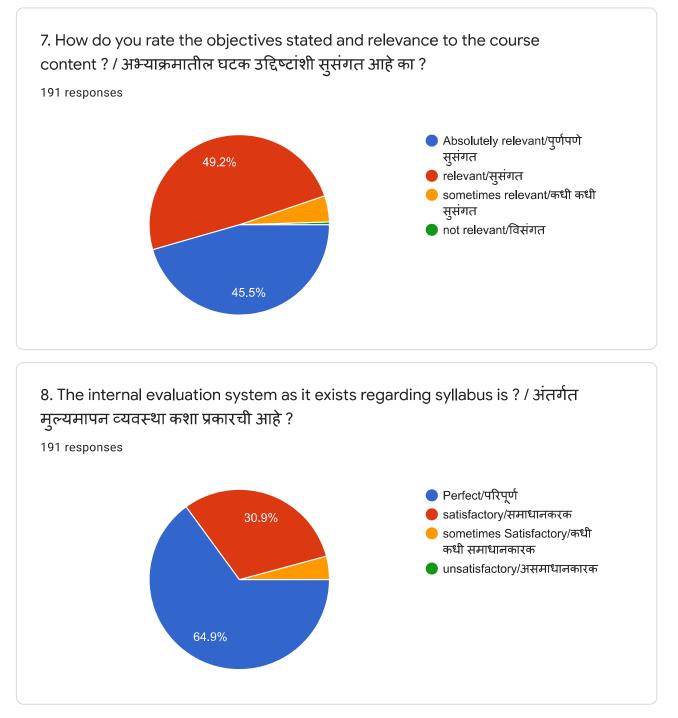

|                                   |  |
| Jul 1999                | 7 23                              |  |
| Sep 1999                | 7                                 |  |
| Nov 2000                | 10                                |  |
| Jun 2019                | 9 3                               |  |
| Feb 2020                | 1                                 |  |
| Mar 2020                | 6                                 |  |
| Jun 2020                | 1 53 2 29 3 5 4 3 5 15 6 7 8 9 26 |  |
|                         | 10 25 11 5 12 13 14 8 16 2 18 19  |  |
| Jul 2020                | 1 3                               |  |
| Sep 2020                | 6                                 |  |
|                         |                                   |  |



1











| 9. What is your opinion about library holding<br>course ? / अभ्यासक्रमाशी निगडित पुस्तके ग्रंथालर<br>191 responses |                                                                                                                                                     |   |
|--------------------------------------------------------------------------------------------------------------------|-----------------------------------------------------------------------------------------------------------------------------------------------------|---|
| 31.4%                                                                                                              | <ul> <li>fully adequate/परिपूर्ण</li> <li>adequate/पुरेशी</li> <li>sometimes adequate/काही<br/>बाबतीत पुरेशी</li> <li>not adequate/अप