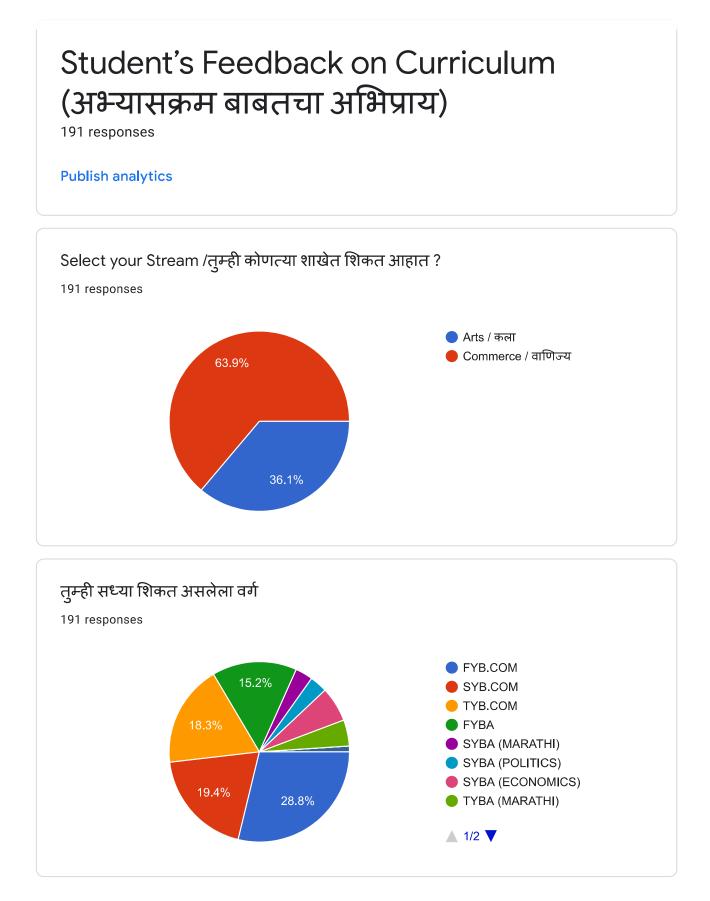

Maratha Vidya Prasarak Samaj's

## ARTS & COMMERCE COLLEGE, VADNER BHAIRAV

Tal. Chandwad, Dist. Nashik, Pin – 423111

Affiliated to S.P.Pune University, Pune

(ID No-PU/NS/AC/142/2009)

ISO 9001 : 2015 Certified

Website - www.vadnercollege.ac.in E- Mail - iqac.vadnercollege@gmail.com

## 6.5.3 Quality assurance initiatives of the institution include:

- Regular meeting of Internal Quality Assurance Cell (IQAC);
   Feedback collected, analysed and used for improvements
- 2. Collaborative quality initiatives with other institution
- 3. Participation in NIRF
- 4. Any other quality audit recognized by state, national or International agencies (ISO, NBA)

## Option

- A. Any of the above
- B. Any 3 of the above
- C. Any 2 of the above
- D. Any 1 of the above
- E. None of the above



| Today's Date आजची तारीख |                                   |  |
|-------------------------|-----------------------------------|--|
| 191 responses           |                                   |  |
| Jul 1999                | 7 23                              |  |
| Sep 1999                | 7                                 |  |
| Nov 2000                | 10                                |  |
| Jun 2019                | 9 3                               |  |
| Feb 2020                | 1                                 |  |
| Mar 2020                | 6                                 |  |
| Jun 2020                | 1 53 2 29 3 5 4 3 5 15 6 7 8 9 26 |  |
|                         | 10 25 11 5 12 13 14 8 16 2 18 19  |  |
| Jul 2020                | 1 3