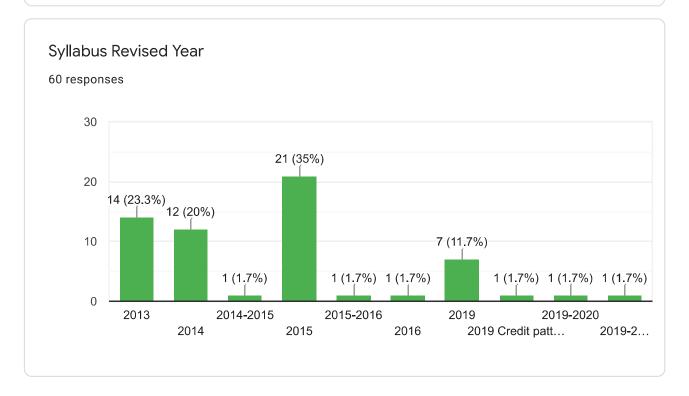

#### 60 responses

| Date<br>60 responses |                 |
|----------------------|-----------------|
| Mar 2014             | 16 25 27 30     |
| Mar 2015             | 15 27           |
| Apr 2015             | 28 29 30        |
| Mar 2016             | 18 26 27 28 30  |
| Sep 2017             | 6 <b>6</b>      |
| Mar 2019             | 18 2 27 28 2 30 |
| Mar 2020             | 27 28 4         |
| Apr 2020             | 20 23 22 3 26 3 |
|                      |                 |