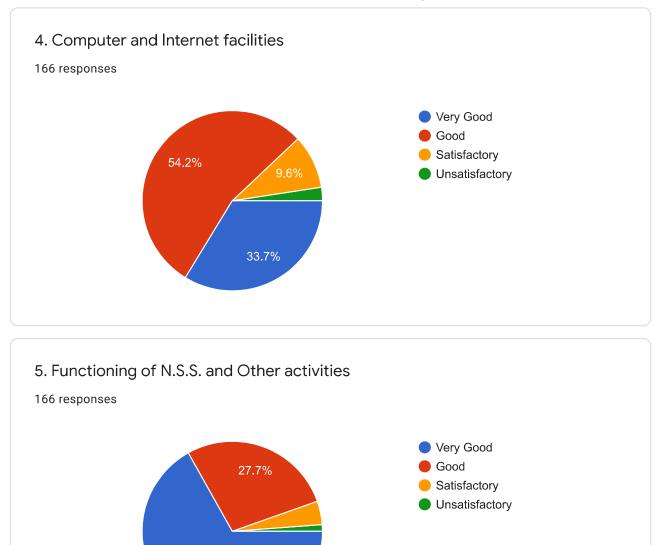

| • |



1



A. Preliminary Information







#### 60 responses



| Date<br>60 responses |                 |
|----------------------|-----------------|
| Mar 2014             | 16 25 27 30     |
| Mar 2015             | 15 27           |
| Apr 2015             | 28 29 30        |
| Mar 2016             | 18 26 27 28 30  |
| Sep 2017             | 6 <b>6</b>      |
| Mar 2019             | 18 2 27 28 2 30 |
| Mar 2020             | 27 28 4         |
| Apr 2020             | 20 23 22 3 26 3 |
|                      |                 |































https://docs.google.com/forms/d/1VWdgghLLZAxZIUUWSYFfW8O-YTYKcpa2uxj3N3RFB3M/viewanalytics





0

66.9%









# 11. Any Other Suggestion 120 responses Sports Our teaching staff is good No No Sports facilities available Sports activities available in college No No Suggestions Sports activities available in my college Any other sports facilities are very good



| 12. Today's Date |                                                               |
|------------------|---------------------------------------------------------------|
| 166 responses    |                                                               |
| Jul 1999         | 23                                                            |
| Nov 2000         | 10                                                            |
| Apr 2001         | 30                                                            |
| Jun 2019