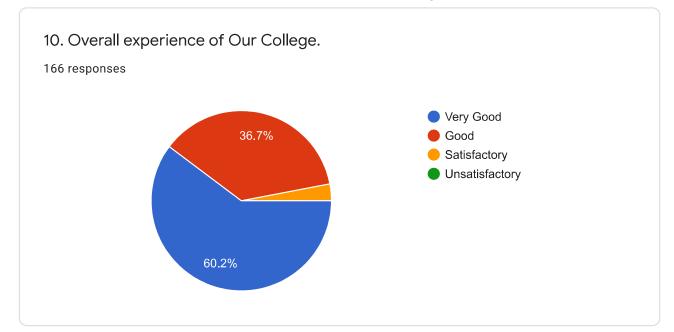

| • |



1



A. Preliminary Information







#### 60 responses



| Date<br>60 responses |                 |
|----------------------|-----------------|
| Mar 2014             | 16 25 27 30     |
| Mar 2015             | 15 27           |
| Apr 2015             | 28 29 30        |
| Mar 2016             | 18 26 27 28 30  |
| Sep 2017             | 6 <b>6</b>      |
| Mar 2019             | 18 2 27 28 2 30 |
| Mar 2020             | 27 28 4         |
| Apr 2020             | 20 23 22 3 26 3 |
|                      |                 |































https://docs.google.com/forms/d/1VWdgghLLZAxZIUUWSYFfW8O-YTYKcpa2uxj3N3RFB3M/viewanalytics





0

66.9%









# 11. Any Other Suggestion 120 responses Sports Our teaching staff is good No No Sports facilities available Sports activities available in college No No Suggestions Sports activities available in my college Any other sports facilities are very good



| 12. Today's Date |                                                               |
|------------------|---------------------------------------------------------------|
| 166 responses    |                                                               |
| Jul 1999         | 23                                                            |
| Nov 2000         | 10                                                            |
| Apr 2001         | 30                                                            |
| Jun 2019         | 2