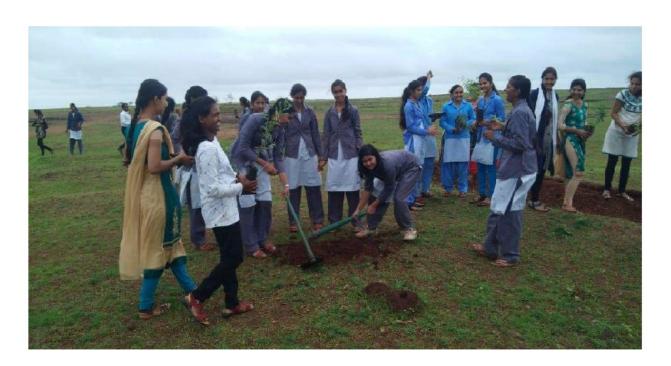

# **Tree Plants**

### **Tree Plantation**

#### NSS Volunteers Involve in Tree Plantation