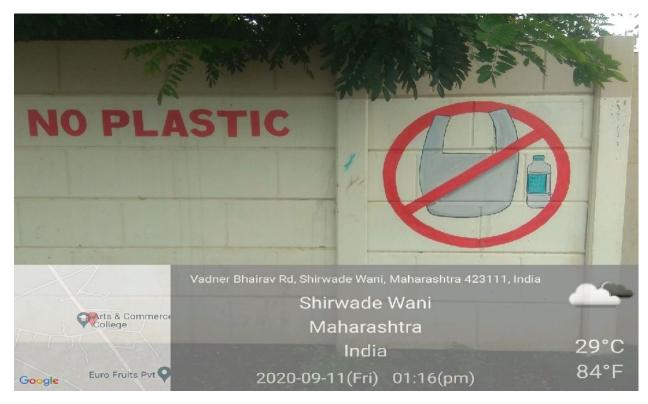

### Maratha Vidya Prasarak Samaj's

## ARTS & COMMERCE COLLEGE, VADNER BHAIRAV

Tal. Chandwad, Dist. Nashik, Pin – 423111

Affiliated to S.P.Pune University, Pune

(ID No-PU/NS/AC/142/2009)

ISO 9001: 2015 Certified

Website - www.vadnercollege.ac.in E- Mail - iqac.vadnercollege@gmail.com

## 7.1.5 Green campus initiatives include

Restricted Entry of automobiles

## **College provide Bus Transport Facilities**







# Use of Battery powered vehicles





Pedestrian friendly pathways



### Ban on use of Plastic





# **Tree Plants**













### **Tree Plantation**

#### NSS Volunteers Involve in Tree Plantation