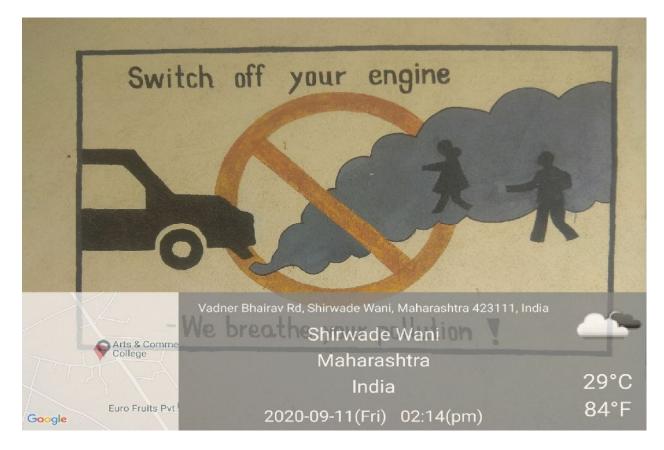

## 7.1.5 Green campus initiatives include

Restricted Entry of automobiles

# Use of Battery powered vehicles

Pedestrian friendly pathways