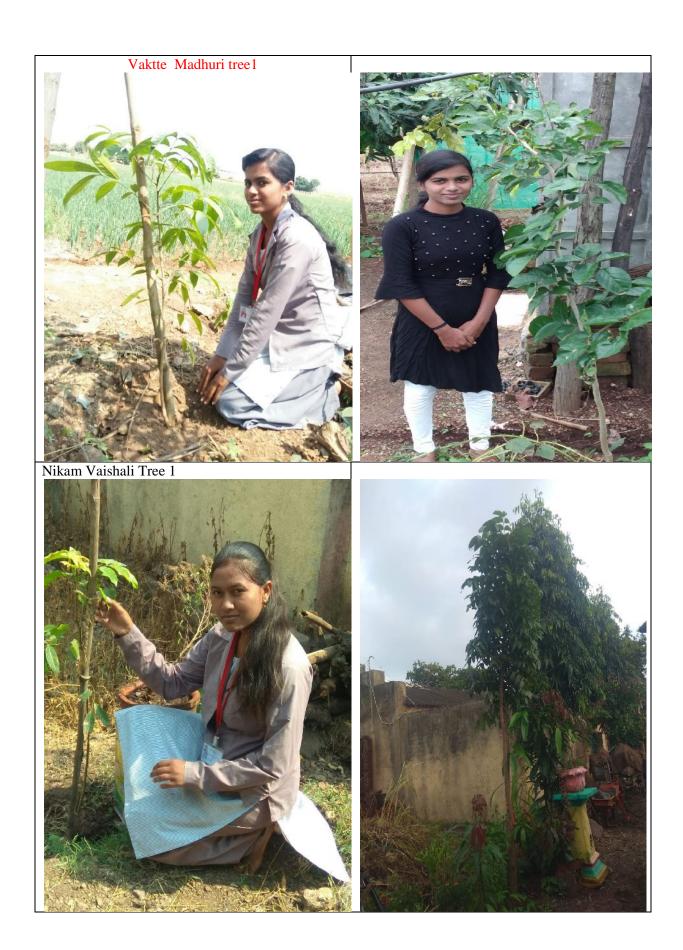

In this incisive college run the one of the best activity to save tree thro the education. college run this activity since the June 2017. in this year college plant the 194 tree in surrounding area.

2017-18 Link

### Tree Plantation location map of the year 2017-18

The scenario of college observation out of total planted tree 95 % ( 180 or more ) of the tree is alive condition .

In next year 2018 college plant the 275 tree in this year college planted the dangerous species of tree in surrounding area like ( rain tree ,shita ashok , arjun, rudraksha etc) . this tree plant are very high rate so college is help the financial support of *Mahindra Hariyali CSR fund* out of this 250 or more tree are survival in best condition .