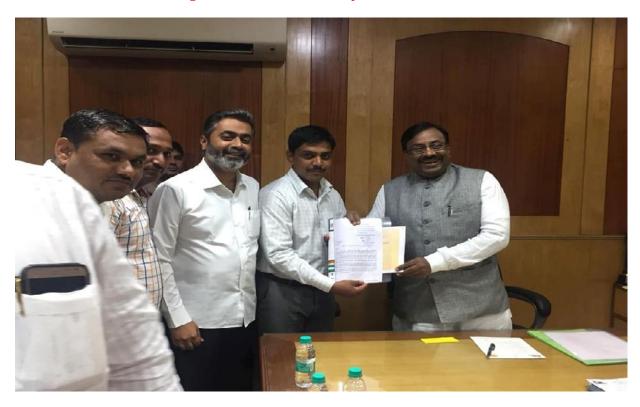

the college is not only run this type of activity but after the success rate with foolproof of evident we are speeding the activity in other college and society to awareness of environment development with help of media. We strongly feel that if other colleges in Maharashtra will come forward and adopt this activity; the under forest area of Maharashtra will be more than 33% during only 5 years. In addition to this there will no financial burden to be borne by the government for this activity. We have presented the details of this activity to the then Forest Minister of Maharashtra Mr. Sudhir Mungantiwar.

## College activity Report Present on The front Hon Forest Minister Shri Sudhir Mungantiwar in Assembly (Maharashtra State )

Additional Link - https://www.facebook.com/groups/1021418164690022/permalink/1365660306932471/