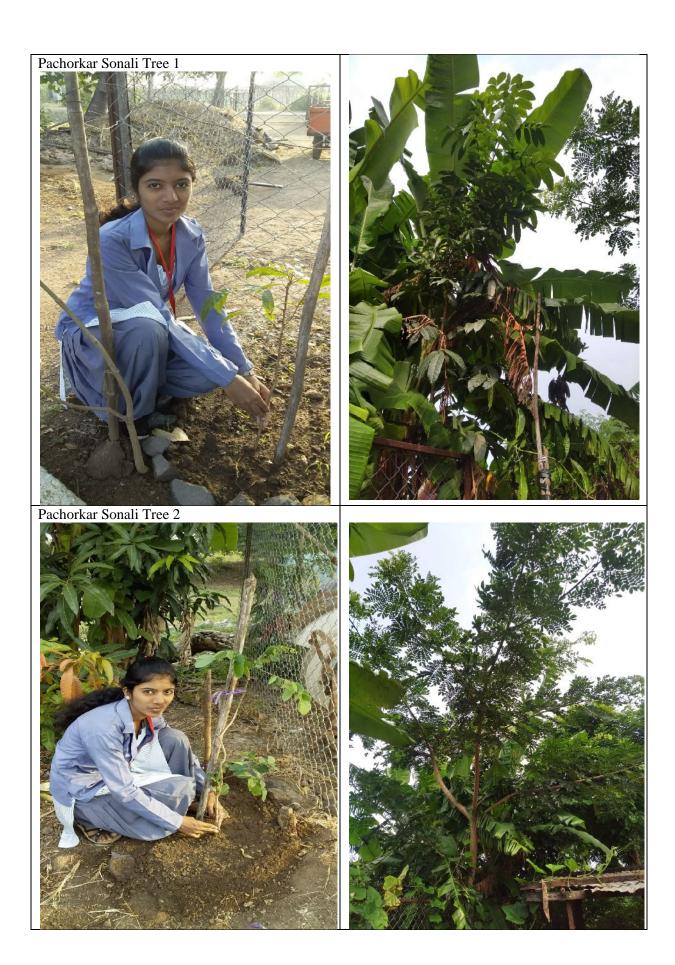

In this incisive college run the one of the best activity to save tree thro the education. college run this activity since the June 2017. in this year college plant the 194 tree in surrounding area.

2017-18 Link

### Tree Plantation location map of the year 2017-18

The scenario of college observation out of total planted tree 95 % ( 180 or more ) of the tree is alive condition .

In next year 2018 college plant the 275 tree in this year college planted the dangerous species of tree in surrounding area like ( rain tree ,shita ashok , arjun, rudraksha etc) . this tree plant are very high rate so college is help the financial support of *Mahindra Hariyali CSR fund* out of this 250 or more tree are survival in best condition .

### Tree Plantation location map of the year 2019-20

According to this activity college has been planted the 700 or more various type of tree in last 3 tree year. on this way in the future we are the planting more and more plant in college surrounding area and this way we are tried to increasing the plantation percentage of this area and this is automatically help to more rainfall in this area.

विद्यार्थ्यांनी वृक्षारोपण केल्याचा नकाशा.

स्थान तेच आहे का?, असेल तर त्याची उंची पूर्वीच्या तुलनेत किती वाढली?, हे सर्व समाधानकारक असेल तरच त्याला त्या विषयात गुण दिले जातात. हे सर्व करताना लावलेल्या रोपांपैकी ९५ टक्के रोपे बहरल्याचे उपक्रमाच्या या माध्यमातून दिसून आले. आजअखेर पाचशेपेक्षा अधिक रोपे मागील दोन वर्षांत वडनेरभैरव व परिसरात लावली आहेत. या वर्षात आणखी नव्याने बदल करत महिंद्र अँग्रो कंपनीच्या सहाय्याने पर्यावरणातून नाहीसे होत चाललेले रुद्राक्ष, सीता-अशोक, रेन-ट्री, अर्जुन यांसारख्या वनस्पतींची तीनशेपेक्षा जास्त रोपे या परिसरात लावली आहेत.