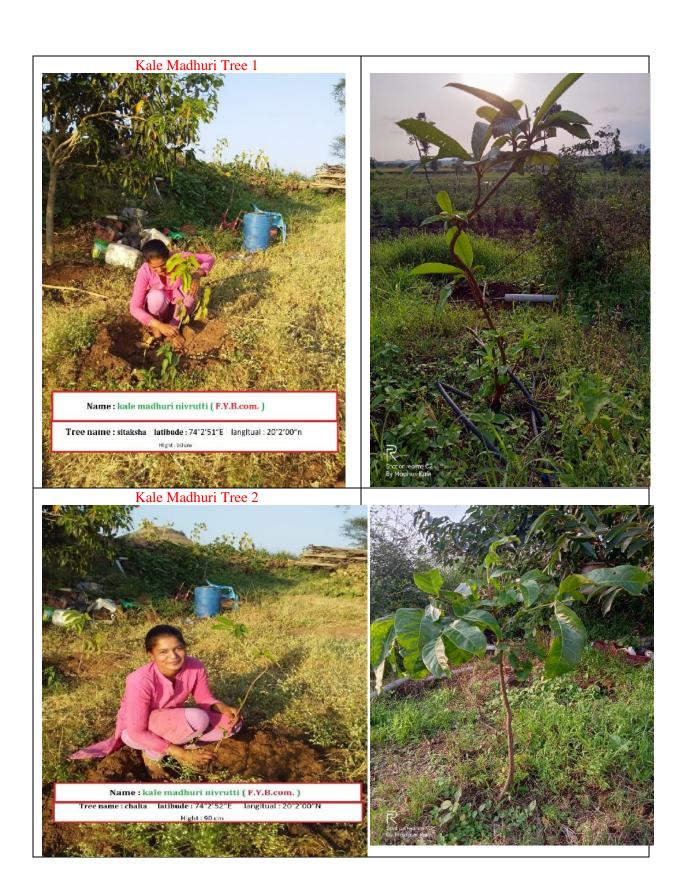

In this incisive college run the one of the best activity to save tree thro the education. college run this activity since the June 2017. in this year college plant the 194 tree in surrounding area.

2017-18 Link

### Tree Plantation location map of the year 2017-18

The scenario of college observation out of total planted tree 95 % ( 180 or more ) of the tree is alive condition .

In next year 2018 college plant the 275 tree in this year college planted the dangerous species of tree in surrounding area like ( rain tree ,shita ashok , arjun, rudraksha etc) . this tree plant are very high rate so college is help the financial support of *Mahindra Hariyali CSR fund* out of this 250 or more tree are survival in best condition .

### Tree Plantation location map of the year 2019-20

According to this activity college has been planted the 700 or more various type of tree in last 3 tree year. on this way in the future we are the planting more and more plant in college surrounding area and this way we are tried to increasing the plantation percentage of this area and this is automatically help to more rainfall in this area.

विद्यार्थ्यांनी वृक्षारोपण केल्याचा नकाशा.

स्थान तेच आहे का?, असेल तर त्याची उंची पूर्वीच्या तुलनेत किती वाढली?, हे सर्व समाधानकारक असेल तरच त्याला त्या विषयात गुण दिले जातात. हे सर्व करताना लावलेल्या रोपांपैकी ९५ टक्के रोपे बहरल्याचे उपक्रमाच्या या माध्यमातून दिसून आले. आजअखेर पाचशेपेक्षा अधिक रोपे मागील दोन वर्षांत वडनेरभैरव व परिसरात लावली आहेत. या वर्षात आणखी नव्याने बदल करत महिंद्र अँग्रो कंपनीच्या सहाय्याने पर्यावरणातून नाहीसे होत चाललेले रुद्राक्ष, सीता-अशोक, रेन-ट्री, अर्जुन यांसारख्या वनस्पतींची तीनशेपेक्षा जास्त रोपे या परिसरात लावली आहेत.