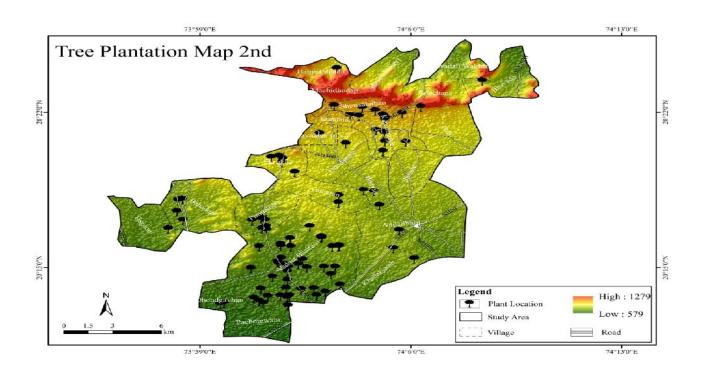

NIPHAD

Low : 516 m

Tree Plantation location map of the year 2018-19

In next academic year college pant the 252 tree out of that 240 or more tree are surveillance in very great condition.

2019-20 - Link

https://drive.google.com/drive/u/1/my-drive