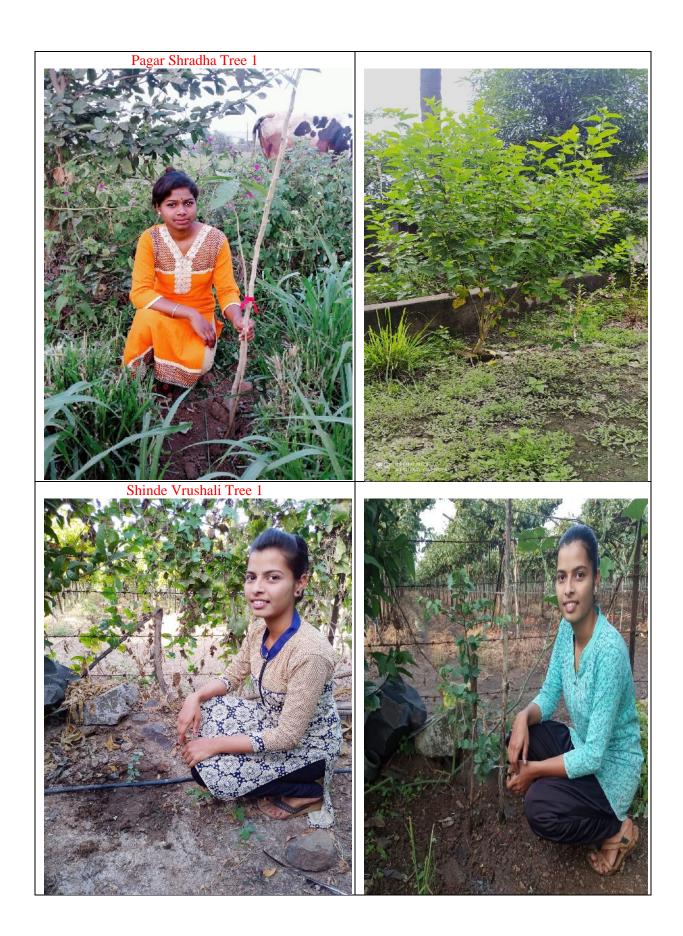

In this incisive college run the one of the best activity to save tree thro the education. college run this activity since the June 2017. in this year college plant the 194 tree in surrounding area.

2017-18 Link

### Tree Plantation location map of the year 2017-18

The scenario of college observation out of total planted tree 95 % ( 180 or more ) of the tree is alive condition .

In next year 2018 college plant the 275 tree in this year college planted the dangerous species of tree in surrounding area like ( rain tree ,shita ashok , arjun, rudraksha etc) . this tree plant are very high rate so college is help the financial support of *Mahindra Hariyali CSR fund* out of this 250 or more tree are survival in best condition .