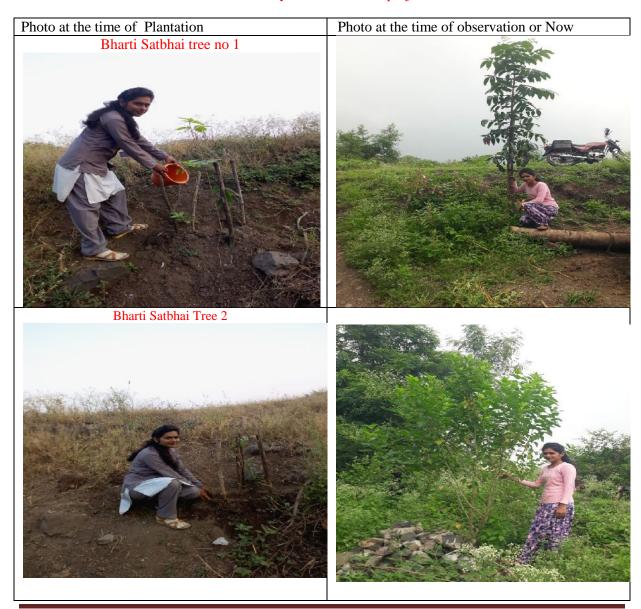

In this incisive college run the one of the best activity to save tree thro the education. college run this activity since the June 2017. in this year college plant the 194 tree in surrounding area.

2017-18 Link

### Tree Plantation location map of the year 2017-18

The scenario of college observation out of total planted tree 95 % ( 180 or more ) of the tree is alive condition .

In next year 2018 college plant the 275 tree in this year college planted the dangerous species of tree in surrounding area like ( rain tree ,shita ashok , arjun, rudraksha etc) . this tree plant are very high rate so college is help the financial support of *Mahindra Hariyali CSR fund* out of this 250 or more tree are survival in best condition .

### Tree Plantation location map of the year 2019-20

According to this activity college has been planted the 700 or more various type of tree in last 3 tree year. on this way in the future we are the planting more and more plant in college surrounding area and this way we are tried to increasing the plantation percentage of this area and this is automatically help to more rainfall in this area.

विद्यार्थ्यांनी वृक्षारोपण केल्याचा नकाशा.

स्थान तेच आहे का?, असेल तर त्याची उंची पूर्वीच्या तुलनेत किती वाढली?, हे सर्व समाधानकारक असेल तरच त्याला त्या विषयात गुण दिले जातात. हे सर्व करताना लावलेल्या रोपांपैकी ९५ टक्के रोपे बहरल्याचे उपक्रमाच्या या माध्यमातून दिसून आले. आजअखेर पाचशेपेक्षा अधिक रोपे मागील दोन वर्षांत वडनेरभैरव व परिसरात लावली आहेत. या वर्षात आणखी नव्याने बदल करत महिंद्र अँग्रो कंपनीच्या सहाय्याने पर्यावरणातून नाहीसे होत चाललेले रुद्राक्ष, सीता-अशोक, रेन-ट्री, अर्जुन यांसारख्या वनस्पतींची तीनशेपेक्षा जास्त रोपे या परिसरात लावली आहेत.