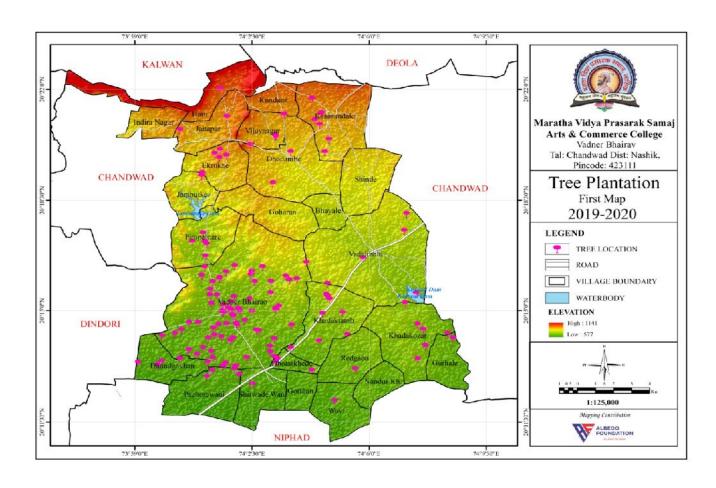

### Tree Plantation location map of the year 2019-20

According to this activity college has been planted the 700 or more various type of tree in last 3 tree year. on this way in the future we are the planting more and more plant in college surrounding area and this way we are tried to increasing the plantation percentage of this area and this is automatically help to more rainfall in this area.