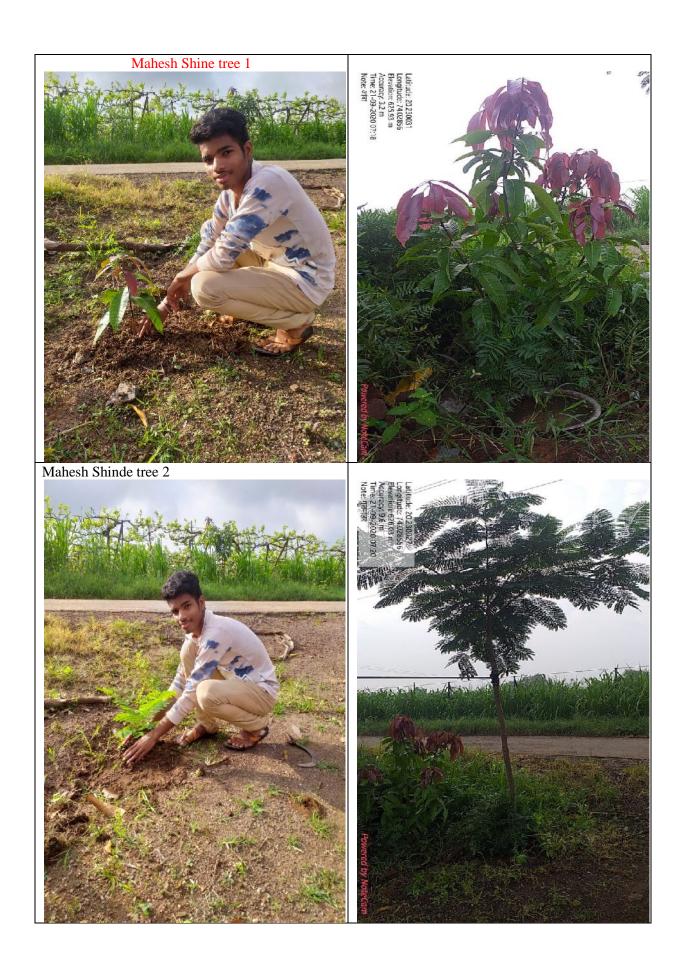

In this incisive college run the one of the best activity to save tree thro the education. college run this activity since the June 2017. in this year college plant the 194 tree in surrounding area.

2017-18 Link

### Tree Plantation location map of the year 2017-18

The scenario of college observation out of total planted tree 95 % ( 180 or more ) of the tree is alive condition .

In next year 2018 college plant the 275 tree in this year college planted the dangerous species of tree in surrounding area like ( rain tree ,shita ashok , arjun, rudraksha etc) . this tree plant are very high rate so college is help the financial support of *Mahindra Hariyali CSR fund* out of this 250 or more tree are survival in best condition .

### Tree Plantation location map of the year 2019-20

According to this activity college has been planted the 700 or more various type of tree in last 3 tree year. on this way in the future we are the planting more and more plant in college surrounding area and this way we are tried to increasing the plantation percentage of this area and this is automatically help to more rainfall in this area.

विद्यार्थ्यांनी वृक्षारोपण केल्याचा नकाशा.

स्थान तेच आहे का?, असेल तर त्याची उंची पूर्वीच्या तुलनेत किती वाढली?, हे सर्व समाधानकारक असेल तरच त्याला त्या विषयात गुण दिले जातात. हे सर्व करताना लावलेल्या रोपांपैकी ९५ टक्के रोपे बहरल्याचे उपक्रमाच्या या माध्यमातून दिसून आले. आजअखेर पाचशेपेक्षा अधिक रोपे मागील दोन वर्षांत वडनेरभैरव व परिसरात लावली आहेत. या वर्षात आणखी नव्याने बदल करत महिंद्र अँग्रो कंपनीच्या सहाय्याने पर्यावरणातून नाहीसे होत चाललेले रुद्राक्ष, सीता-अशोक, रेन-ट्री, अर्जुन यांसारख्या वनस्पतींची तीनशेपेक्षा जास्त रोपे या परिसरात लावली आहेत.