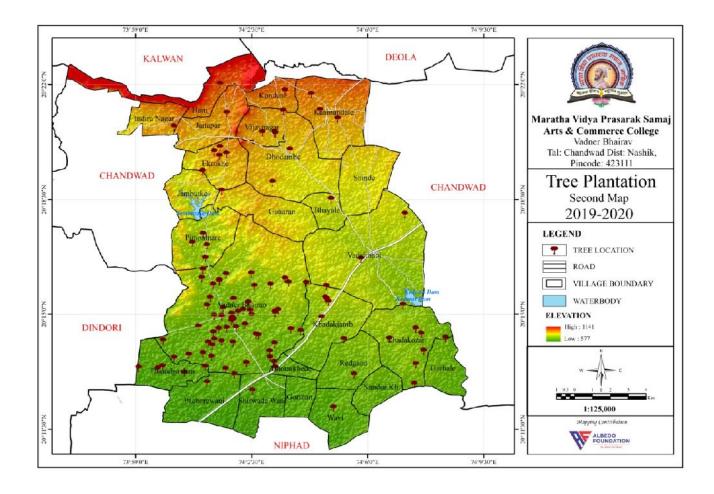

### Tree Plantation location map of the year 2019-20

According to this activity college has been planted the 700 or more various type of tree in last 3 tree year. on this way in the future we are the planting more and more plant in college surrounding area and this way we are tried to increasing the plantation percentage of this area and this is automatically help to more rainfall in this area.