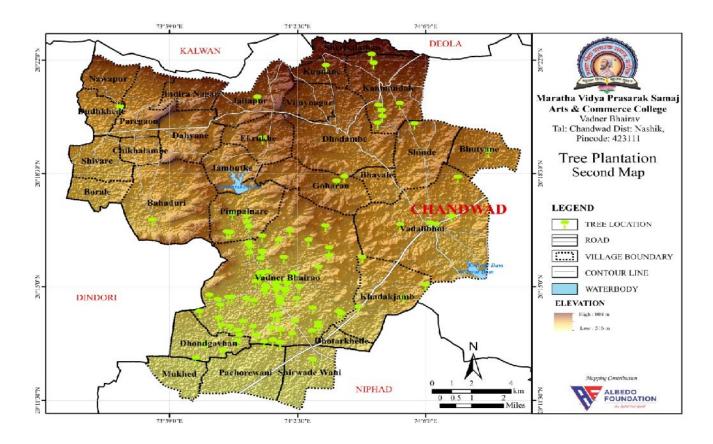

### DEOLA KALWAN Arts & Commerce College Vadner Bhairay Tal: Chandwad Dist: Nashik, Pincode: 423111 hikhalam Bhutyan Tree Plantation First Map LEGEND Pimpa<mark>l</mark>nare TREE LOCATION ROAD VILLAGE BOUNDARY CONTOUR LINE Vaduer Bhairac WATERBODY Khadakjaml DINDORI ELEVATION High: 308 m