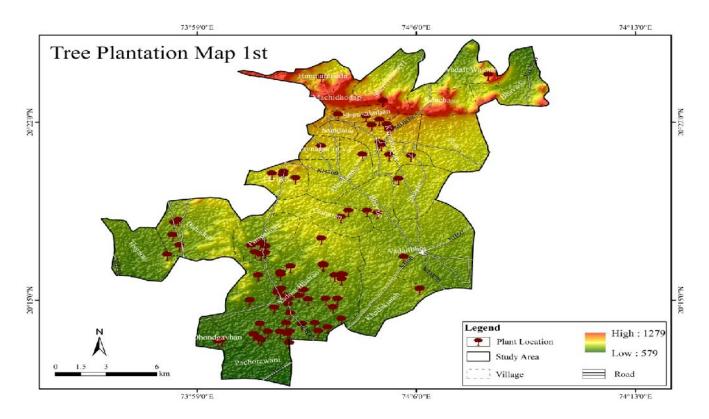

### Tree Plantation location map of the year 2017-18

The scenario of college observation out of total planted tree 95 % ( 180 or more ) of the tree is alive condition .

In next year 2018 college plant the 275 tree in this year college planted the dangerous species of tree in surrounding area like ( rain tree ,shita ashok , arjun, rudraksha etc) . this tree plant are very high rate so college is help the financial support of *Mahindra Hariyali CSR fund* out of this 250 or more tree are survival in best condition .