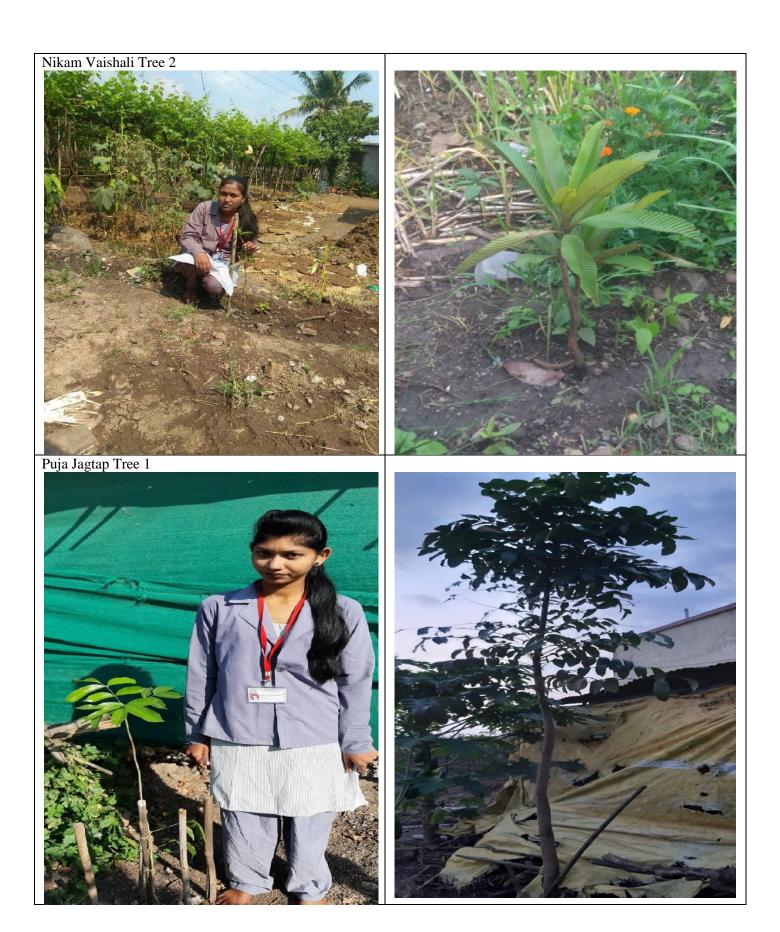

In this incisive college run the one of the best activity to save tree thro the education. college run this activity since the June 2017. in this year college plant the 194 tree in surrounding area.

2017-18 Link

### Tree Plantation location map of the year 2017-18

The scenario of college observation out of total planted tree 95 % ( 180 or more ) of the tree is alive condition .

In next year 2018 college plant the 275 tree in this year college planted the dangerous species of tree in surrounding area like ( rain tree ,shita ashok , arjun, rudraksha etc) . this tree plant are very high rate so college is help the financial support of *Mahindra Hariyali CSR fund* out of this 250 or more tree are survival in best condition .