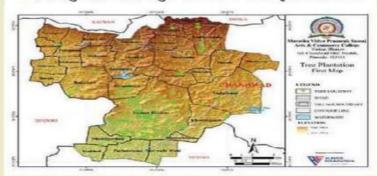

### Tree Plantation location map of the year 2017-18

The scenario of college observation out of total planted tree 95 % ( 180 or more ) of the tree is alive condition .

In next year 2018 college plant the 275 tree in this year college planted the dangerous species of tree in surrounding area like ( rain tree ,shita ashok , arjun, rudraksha etc) . this tree plant are very high rate so college is help the financial support of *Mahindra Hariyali CSR fund* out of this 250 or more tree are survival in best condition .