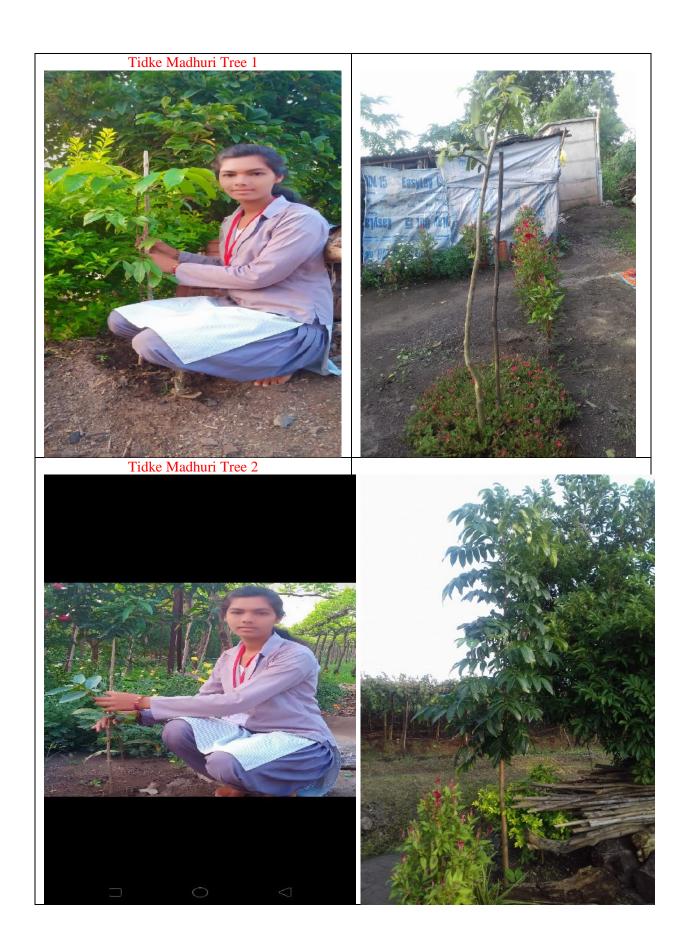

In this incisive college run the one of the best activity to save tree thro the education. college run this activity since the June 2017. in this year college plant the 194 tree in surrounding area.

2017-18 Link

### Tree Plantation location map of the year 2017-18

The scenario of college observation out of total planted tree 95 % ( 180 or more ) of the tree is alive condition .

In next year 2018 college plant the 275 tree in this year college planted the dangerous species of tree in surrounding area like ( rain tree ,shita ashok , arjun, rudraksha etc) . this tree plant are very high rate so college is help the financial support of *Mahindra Hariyali CSR fund* out of this 250 or more tree are survival in best condition .