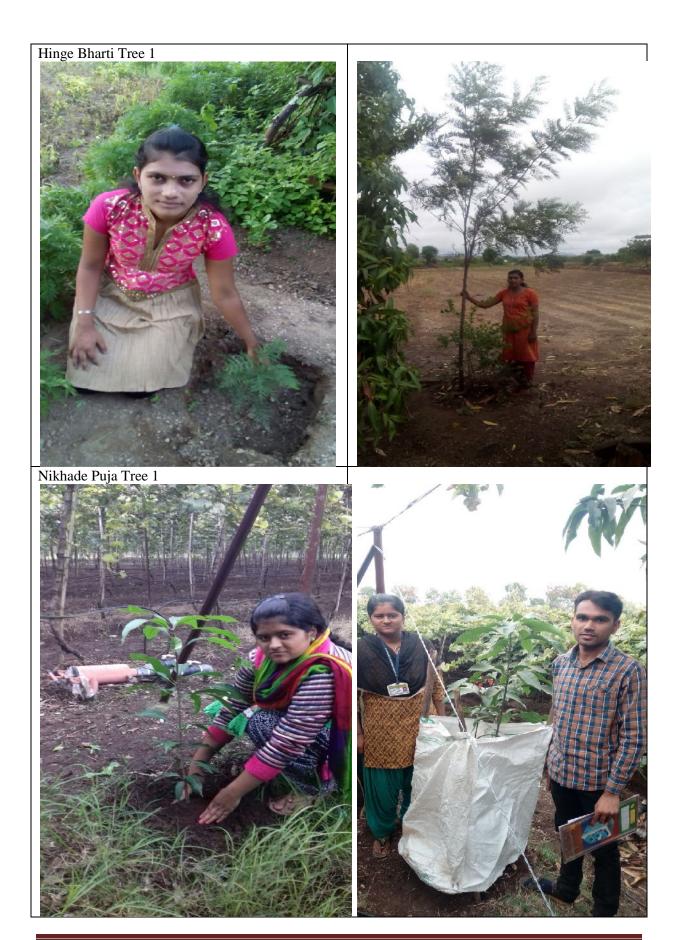

In this incisive college run the one of the best activity to save tree thro the education. college run this activity since the June 2017. in this year college plant the 194 tree in surrounding area.

2017-18 Link

### Tree Plantation location map of the year 2017-18

The scenario of college observation out of total planted tree 95 % ( 180 or more ) of the tree is alive condition .

In next year 2018 college plant the 275 tree in this year college planted the dangerous species of tree in surrounding area like ( rain tree ,shita ashok , arjun, rudraksha etc) . this tree plant are very high rate so college is help the financial support of *Mahindra Hariyali CSR fund* out of this 250 or more tree are survival in best condition .