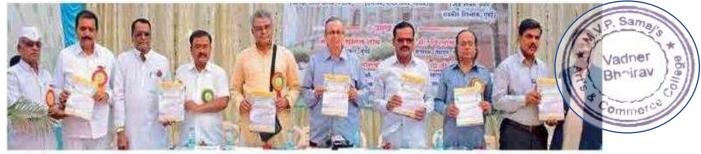

# वडनेर भैरव महाविद्यालयात्रीय चर्चास्त्र

वडनेर भैरव : वडनेर भैरव महाविद्यालयात 'भारतीय मतदान प्रक्रिया आणि राजकारण' या विषयावर शुक्रवारी (दि. ९) ज्येष्ठ पत्रकार हेमंत देसाई (मुंबई), सुनील तांबे (मुंबई), ज्येष्ठ पत्रकार विश्वास देवकर, महाराष्ट्र राज्यशास्त्र व लोकप्रशासन विभागाचे अध्यक्ष प्राचार्य पी. डी. देवरे, तसेच मिवप्रचे माजी शिक्षण अधिकारी अशोक सोनवणे आदी मार्गदर्शन करणार आहेत. मिवप्रचे अध्यक्ष तुषार शेवाळे, संचालक उत्तमबाबा भालेराव यांची प्रमुख उपस्थिती राहणार आहे. या चर्चासत्रात 'इंडियन इलेक्टोरल प्रोसेस ॲण्ड पॉलिटिक्स' या संशोधन पित्रकेचे प्रकाशन होणार आहे.

वडनेरभैरव महाविद्यालयात उद्या चर्चास्त्र

वडनेरभैरव, ता. ७ : सावित्रीबाई फुले पुणे विद्यापीठ तसेच येथीलें मित्रप्र कला व वाणिज्य महाविद्यालयात येत्या शुक्रवारी (ता. ९) 'भारतीय मतदान प्रक्रिया आणि राजकारण' याविषयावर राज्यस्तरीय चर्चासत्र होणार आहे. राजकीय विश्लेषक व वरिष्ठ पत्रकार हेमंत देसाई, मुंबई येथील सुनील तांबे, ज्येष्ठ पत्रकार विश्वास देवकर, प्राचार्य पी. डी. देवरे (महाराष्ट्र राज्यशास्त्र व लोकप्रशासन विभागाचे अध्यक्ष), मार्जी शिक्षणाधिकारी अशोक सोनवणे आदी मार्गदर्शन करतील. संस्थेचे अध्यक्ष डॉ. तुषार शेवाळे, संचालक उत्तमबाबा भालेराव उपस्थित राहतील.