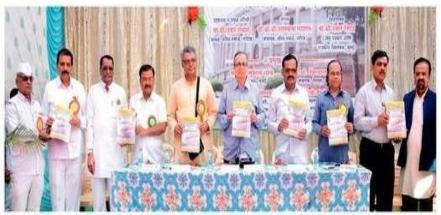

# वडनेर भैरव महाविद्यालयात्रीय चर्चास्त्र

वडनेर भैरव : वडनेर भैरव महाविद्यालयात 'भारतीय मतदान प्रक्रिया आणि राजकारण' या विषयावर शुक्रवारी (दि. ९) ज्येष्ठ पत्रकार हेमंत देसाई (मुंबई), सुनील तांबे (मुंबई), ज्येष्ठ पत्रकार विश्वास देवकर, महाराष्ट्र राज्यशास्त्र व लोकप्रशासन विभागाचे अध्यक्ष प्राचार्य पी. डी. देवरे, तसेच मिवप्रचे माजी शिक्षण अधिकारी अशोक सोनवणे आदी मार्गदर्शन करणार आहेत. मिवप्रचे अध्यक्ष तुषार शेवाळे, संचालक उत्तमबाबा भालेराव यांची प्रमुख उपस्थिती राहणार आहे. या चर्चासत्रात 'इंडियन इलेक्टोरल प्रोसेस ॲण्ड पॉलिटिक्स' या संशोधन पित्रकेचे प्रकाशन होणार आहे.

वडनेरभैरव महाविद्यालयात उद्या चर्चास्त्र

वडनेरभैरव, ता. ७ : सावित्रीबाई फुले पुणे विद्यापीठ तसेच येथीलें मित्रप्र कला व वाणिज्य महाविद्यालयात येत्या शुक्रवारी (ता. ९) 'भारतीय मतदान प्रक्रिया आणि राजकारण' याविषयावर राज्यस्तरीय चर्चासत्र होणार आहे. राजकीय विश्लेषक व वरिष्ठ पत्रकार हेमंत देसाई, मुंबई येथील सुनील तांबे, ज्येष्ठ पत्रकार विश्वास देवकर, प्राचार्य पी. डी. देवरे (महाराष्ट्र राज्यशास्त्र व लोकप्रशासन विभागाचे अध्यक्ष), मार्जी शिक्षणाधिकारी अशोक सोनवणे आदी मार्गदर्शन करतील. संस्थेचे अध्यक्ष डॉ. तुषार शेवाळे, संचालक उत्तमबाबा भालेराव उपस्थित राहतील.