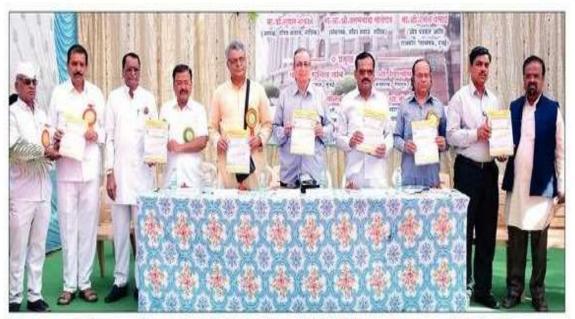

# वडनेर भैरव महाविद्यालयात्रीय चर्चास्त्र

वडनेर भैरव : वडनेर भैरव महाविद्यालयात 'भारतीय मतदान प्रक्रिया आणि राजकारण' या विषयावर शुक्रवारी (दि. ९) ज्येष्ठ पत्रकार हेमंत देसाई (मुंबई), सुनील तांबे (मुंबई), ज्येष्ठ पत्रकार विश्वास देवकर, महाराष्ट्र राज्यशास्त्र व लोकप्रशासन विभागाचे अध्यक्ष प्राचार्य पी. डी. देवरे, तसेच मिवप्रचे माजी शिक्षण अधिकारी अशोक सोनवणे आदी मार्गदर्शन करणार आहेत. मिवप्रचे अध्यक्ष तुषार शेवाळे, संचालक उत्तमबाबा भालेराव यांची प्रमुख उपस्थिती राहणार आहे. या चर्चासत्रात 'इंडियन इलेक्टोरल प्रोसेस ॲण्ड पॉलिटिक्स' या संशोधन पित्रकेचे प्रकाशन होणार आहे.

वडनेरभैरव महाविद्यालयात उद्या चर्चास्त्र

वडनेरभैरव, ता. ७ : सावित्रीबाई फुले पुणे विद्यापीठ तसेच येथीलें मित्रप्र कला व वाणिज्य महाविद्यालयात येत्या शुक्रवारी (ता. ९) 'भारतीय मतदान प्रक्रिया आणि राजकारण' याविषयावर राज्यस्तरीय चर्चासत्र होणार आहे. राजकीय विश्लेषक व वरिष्ठ पत्रकार हेमंत देसाई, मुंबई येथील सुनील तांबे, ज्येष्ठ पत्रकार विश्वास देवकर, प्राचार्य पी. डी. देवरे (महाराष्ट्र राज्यशास्त्र व लोकप्रशासन विभागाचे अध्यक्ष), मार्जी शिक्षणाधिकारी अशोक सोनवणे आदी मार्गदर्शन करतील. संस्थेचे अध्यक्ष डॉ. तुषार शेवाळे, संचालक उत्तमबाबा भालेराव उपस्थित राहतील.