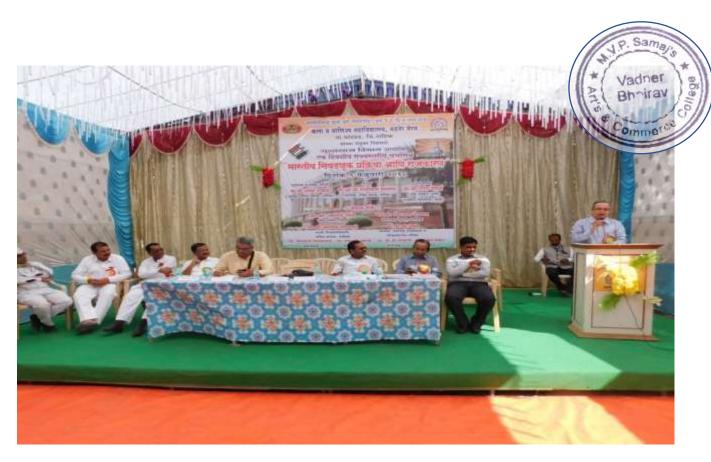

# Description about the program-

On the inaugural function Mr. Hemant Desai (famous political editor and political critic as well as analyst).

# वडनेर भैरव महाविद्यालयात्रीय चर्चास्त्र

वडनेर भैरव : वडनेर भैरव महाविद्यालयात 'भारतीय मतदान प्रक्रिया आणि राजकारण' या विषयावर शुक्रवारी (दि. ९) ज्येष्ठ पत्रकार हेमंत देसाई (मुंबई), सुनील तांबे (मुंबई), ज्येष्ठ पत्रकार विश्वास देवकर, महाराष्ट्र राज्यशास्त्र व लोकप्रशासन विभागाचे अध्यक्ष प्राचार्य पी. डी. देवरे, तसेच मिवप्रचे माजी शिक्षण अधिकारी अशोक सोनवणे आदी मार्गदर्शन करणार आहेत. मिवप्रचे अध्यक्ष तुषार शेवाळे, संचालक उत्तमबाबा भालेराव यांची प्रमुख उपस्थिती राहणार आहे. या चर्चासत्रात 'इंडियन इलेक्टोरल प्रोसेस ॲण्ड पॉलिटिक्स' या संशोधन पित्रकेचे प्रकाशन होणार आहे.