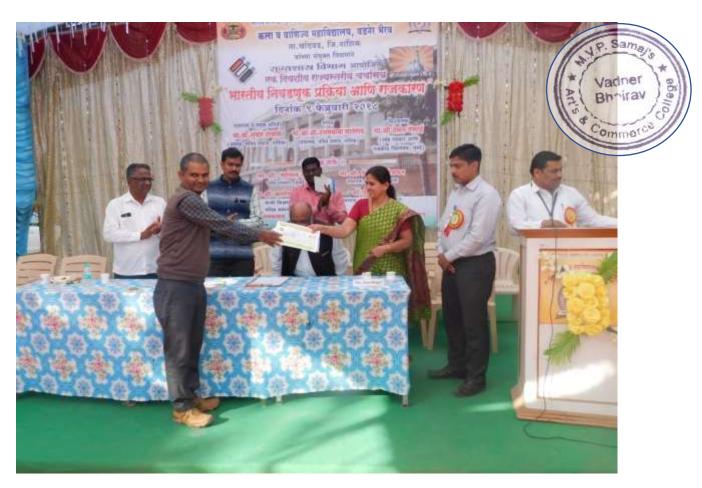

## प्रमाणपत्र वाटप समारंभ

प्रमुख पाहुणे :-

अध्यक्ष :-

प्रमाणपत्र बाटप :- १. प्रातिनीधीक प्राध्यापक (५ मिनीट)

२. प्रातिनीधीक विद्यार्थी

आभार :- प्रा. भिमराज गायकवाड (५ मिनीट)

राष्ट्रगीत

On this occasion chief gust of Dr.P.D.Deore (President-Maharashtra Political Science & Public Administration Council ) was Guiding of the students.

On this occasion students were present

**Certificate Distribution Function** 