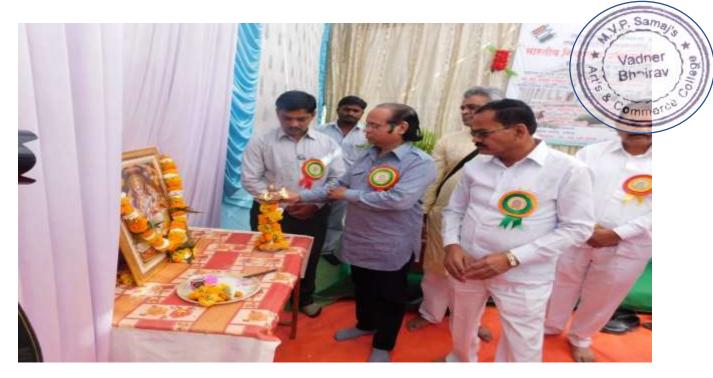

One Day's State Level Seminar was started with for worshiping of goddess Sarasvati.

On this occasion chief gust of Mr. Hemant Desai (Senior Journalist & Political Annalist, Mumbai ) was Guiding of the students.