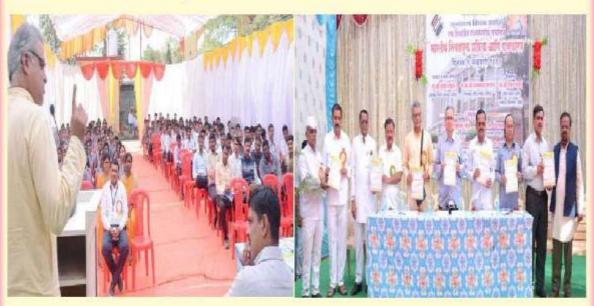

# वडनेर भैरव महाविद्यालयात्रीय चर्चास्त्र

वडनेर भैरव : वडनेर भैरव महाविद्यालयात 'भारतीय मतदान प्रक्रिया आणि राजकारण' या विषयावर शुक्रवारी (दि. ९) ज्येष्ठ पत्रकार हेमंत देसाई (मुंबई), सुनील तांबे (मुंबई), ज्येष्ठ पत्रकार विश्वास देवकर, महाराष्ट्र राज्यशास्त्र व लोकप्रशासन विभागाचे अध्यक्ष प्राचार्य पी. डी. देवरे, तसेच मिवप्रचे माजी शिक्षण अधिकारी अशोक सोनवणे आदी मार्गदर्शन करणार आहेत. मिवप्रचे अध्यक्ष तुषार शेवाळे, संचालक उत्तमबाबा भालेराव यांची प्रमुख उपस्थिती राहणार आहे. या चर्चासत्रात 'इंडियन इलेक्टोरल प्रोसेस ॲण्ड पॉलिटिक्स' या संशोधन पित्रकेचे प्रकाशन होणार आहे.

वडनेरभैरव महाविद्यालयात उद्या चर्चास्त्र

वडनेरभैरव, ता. ७ : सावित्रीबाई फुले पुणे विद्यापीठ तसेच येथीलें मित्रप्र कला व वाणिज्य महाविद्यालयात येत्या शुक्रवारी (ता. ९) 'भारतीय मतदान प्रक्रिया आणि राजकारण' याविषयावर राज्यस्तरीय चर्चासत्र होणार आहे. राजकीय विश्लेषक व वरिष्ठ पत्रकार हेमंत देसाई, मुंबई येथील सुनील तांबे, ज्येष्ठ पत्रकार विश्वास देवकर, प्राचार्य पी. डी. देवरे (महाराष्ट्र राज्यशास्त्र व लोकप्रशासन विभागाचे अध्यक्ष), मार्जी शिक्षणाधिकारी अशोक सोनवणे आदी मार्गदर्शन करतील. संस्थेचे अध्यक्ष डॉ. तुषार शेवाळे, संचालक उत्तमबाबा भालेराव उपस्थित राहतील.

One Day's State Level Seminar was started with for worshiping of goddess Sarasvati.

On this occasion chief gust of Mr. Hemant Desai (Senior Journalist & Political Annalist, Mumbai ) was Guiding of the students.

On this occasion chief gust of Mr. Sunil Tambe (Senior Journalist, Mumbai ) was Guiding of the students.

On this occasion chief gust of Dr.Kalpana Ahire (Member- Teacher Senate, SSPU ) was Guiding of the students.

On this occasion chief gust of Dr.P.D.Deore (President-Maharashtra Political Science & Public Administration Council ) was Guiding of the students.

On this occasion students were present

**Certificate Distribution Function** 