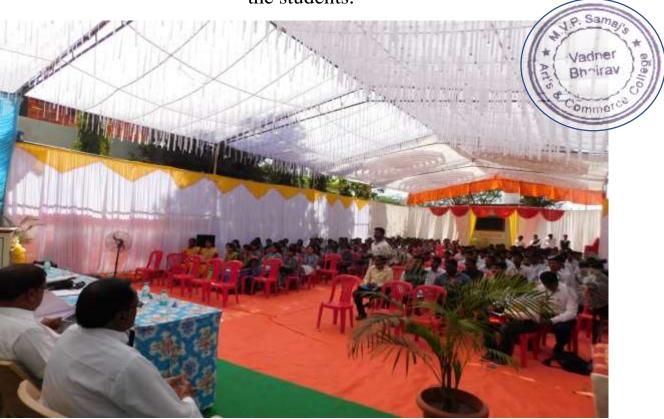

# Participants profile-

A Total of 32- (Pune University-19), (Other University-11), Student-70, Delegates participated in state level seminar.

One Day's State Level Seminar was started with for worshiping of goddess Sarasvati.

On this occasion chief gust of Mr. Hemant Desai (Senior Journalist & Political Annalist, Mumbai ) was Guiding of the students.