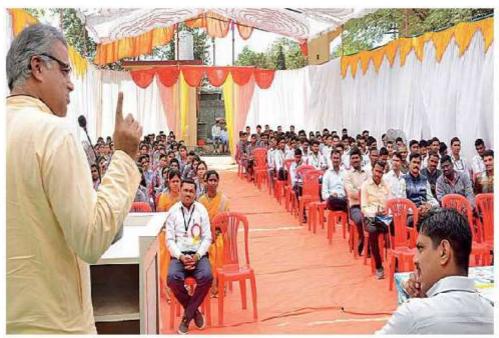

One Day's State Level Seminar was started with for worshiping of goddess Sarasvati.

On this occasion chief gust of Mr. Hemant Desai (Senior Journalist & Political Annalist, Mumbai ) was Guiding of the students.

On this occasion chief gust of Mr. Sunil Tambe (Senior Journalist, Mumbai ) was Guiding of the students.

On this occasion chief gust of Dr.Kalpana Ahire (Member- Teacher Senate, SSPU ) was Guiding of the students.

On this occasion chief gust of Dr.P.D.Deore (President-Maharashtra Political Science & Public Administration Council ) was Guiding of the students.

On this occasion students were present

**Certificate Distribution Function** 