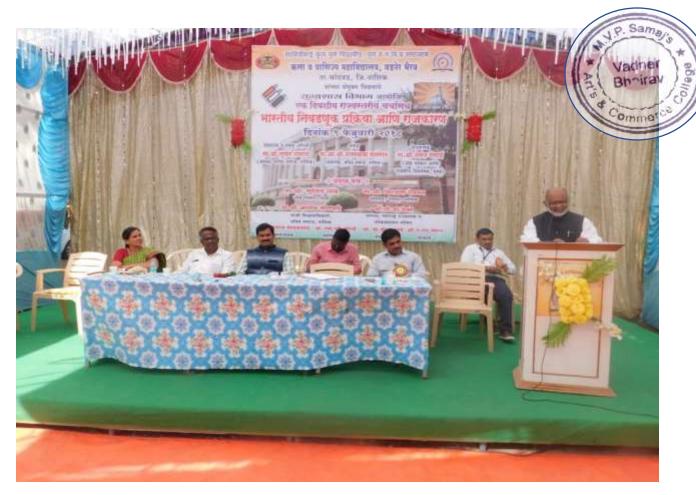

# Description about the program-

On the inaugural function Mr. Hemant Desai (famous political editor and political critic as well as analyst).

The entire session was an interactive session and the speakers answered many queries raised participants. The entire program was the support Principal Mr. A. L. Bhagat, Program Co-ordinator Asst.Prof. Bhimraj P. Gaikwad proposed vote of thanks.

One Day's State Level Seminar was started with for worshiping of goddess Sarasvati.

On this occasion chief gust of Mr. Hemant Desai (Senior Journalist & Political Annalist, Mumbai ) was Guiding of the students.

On this occasion chief gust of Mr. Sunil Tambe (Senior Journalist, Mumbai ) was Guiding of the students.

On this occasion chief gust of Dr.Kalpana Ahire (Member- Teacher Senate, SSPU ) was Guiding of the students.

On this occasion chief gust of Dr.P.D.Deore (President-Maharashtra Political Science & Public Administration Council ) was Guiding of the students.

On this occasion students were present

**Certificate Distribution Function** 