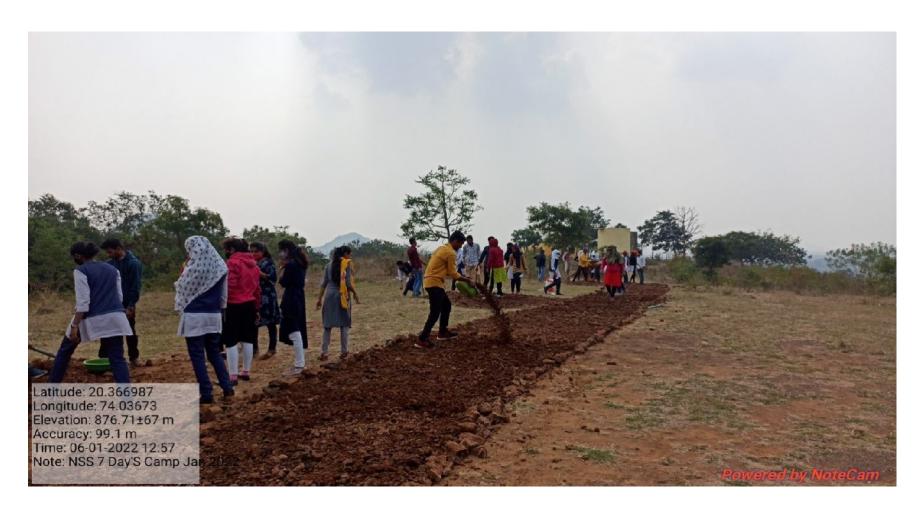

In these 7 Days Camp our student did various work. Volunteers Makes survey on literacy, health problems, educational problems, agricultural problems, environmental survey, tree count etc. in Hatti. Volunteers also constructed a Road(400ft. x 12ft.) For Gram Panchayat. Volunteers also planted some trees in the village.

Field Work done by NSS Volunteers Construction of Road at Hatti.

Prin. Dr. S.K. Pagar addressing to NSS Volunteers.