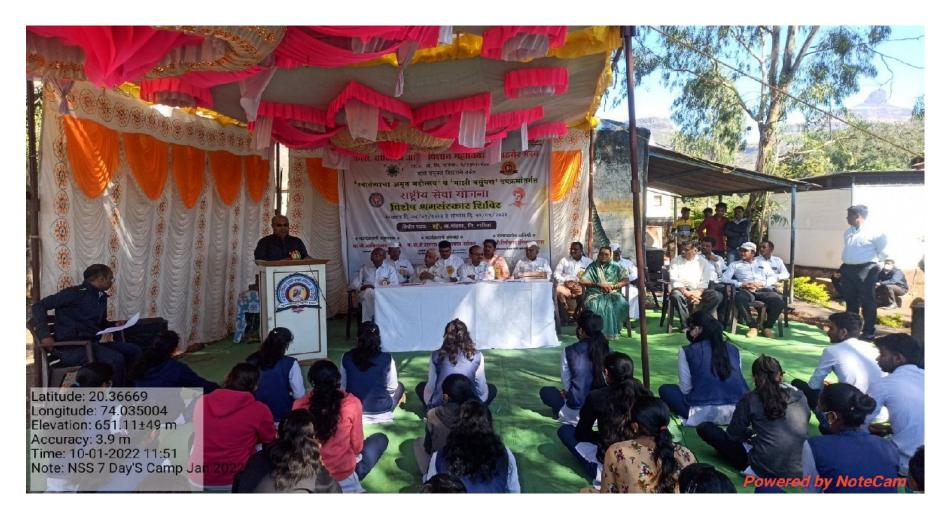

The camp began with inauguration function on 04 Jan, 2020 at Primary School premises of Hatti Village. In this programme Mr.Manikrao Madhavrao Boraste, Chairman, MVP Samaj, Nashik was Chief Guest and Ex. MLA Mr. Uttamrao Bhalerao was presided over this programme. The chief guest, Prin. Dr. S.K.Pagar, LMC chairman Mr. DilipraoDharrao, teaching and non teaching staff as well as NSS Volunteers of the colleges were presence for this programme.

#### \* उद्घाटन समारंभ \*

मंगळवार दि. ४/१/२०२२ स. १९.०० वाजता

### \* कार्यक्रमाचे उद्घारक \*

मा. श्री. माणिकराव माधवराव बोरस्ते सभापतो, म. वि. प्र. समाज, नाशक.

#### \* कार्यक्रमाचे अध्यक्ष \*

मा. आ. श्री. उत्तमराव (बाबा) भणपत भालेराव संचालक – न. वि. प्र. समाज, चांदवड/संचालक, कृ.उ.बा. रनिती चांदवड व्हा. चेअरमन – कादवा सह. साखर कारखाना लि., राजारामनगर मा. डॅजि. श्री. विलीपराव हरिमाऊ घारराव