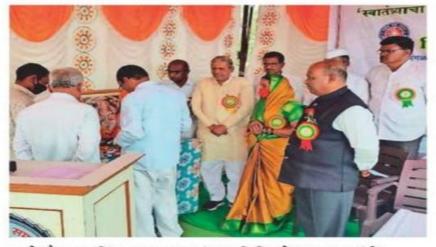

येथील मराठा विद्या प्रसारक संस्थेच्या कला, वाणिज्य व विज्ञान महाविद्यालयाचे श्रमसंस्कार शिबिराचे उद्घाटन हट्टी येथे झाले. त्यावेळी ते बोलत होते.

यावेळी मराठा विद्या प्रसारक समाजाचे चांदवड तालुका संचालक उत्तम बाबा भालेराव हे अध्यक्षस्थानी होते. तसेच यावेळी व्यासपीठावर दिलीपराव धारराव. प्राचार्य डॉ. एस. के. पगार, उपप्राचार्य ए. एल . भगत, राजाभाऊ भालेराव, भाऊसाहेब भालेराव, पोपटराव पाचोरकर, सरपंच निर्मला परदेशी, माणिक परदेशी. ग्रामसेवक रोशन सूर्यवंशी. रवींद्र परदेशी. नीलेश परदेशी. राजाराम परदेशी. अविनाश परदेशी आदी मान्यवर व्यासपीठावर उपस्थित होते.

वडनेरभैरव महाविद्याल्रयाच्या श्रमसंस्कार शिबिराचे उद्घाटन प्रसंगी उपस्थित माणिकराव बोरस्ते, उत्तमबाबा भालेराव व मान्यवर.

महाविद्यालयाचे प्राचार्य डॉ . पगार यांनी प्रास्ताविक करताना सांगितले की, विशेष शिबिरांतून गावात विधायक कामांची उभारणी होते. रासेयो च्या ग्रामविकासाच्या उद्दिष्टांना मूर्त रूप देता येते. देशाच्या उभारणीत युवकांचे स्थान बळकट होते.