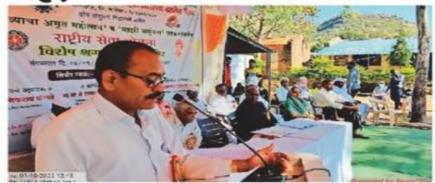

# विशेष शिबिरात विद्यार्थ्यांवर श्रम आणि मूल्यांचे संस्कार

प्रतिनिधी । वडनेरभैरव

राष्ट्रीय सेवा योजनेच्या माध्यमातून विद्यार्थ्यांना गावाशी एकरूप होण्याची संधी मिळते. विशेष शिबिरातून विद्यार्थ्यांवर श्रम आणि मूल्यांचे संस्कार होतात असे प्रतिपादन मराठा विद्या प्रसारक समाज संस्थेचे संचालक उत्तमबाबा भालेराव यांनी केले.

येथील मराठा विद्या प्रसारक समाज संस्थेच्या कला, वाणिज्य व विज्ञान महाविद्यालयाचे राष्टीय सेवा योजनेच्या विशेष शिबिर चांदवड तालुक्यातील हट्टी येथे पार घेण्यात आले या शिबिराच्या समारोपा प्रसंगी ते बोलत होते. यावेळी व्यासपीठावर महाविद्यालय विकास समितीचे दिलीपराव धारराव, सरपंच निर्मला परदेशी, प्राचार्य डॉ. एस. के. पगार, उपप्राचार्य अमोल भगत, राजाभाऊ भालेराव. भाऊसाहेब भालेराव. पोपटराव पाचोरकर, निवृत्ती जाधव, रोशन सर्यवंशी आदी मान्यवर उपस्थित होते. सर्व मान्यवरांनी विद्यार्थ्यांनी केलेल्या हुट्टी ग्रामपंचायत रस्ता, ग्रामसफाई, पर्यटन केंद्र स्वच्छता आदी कामाची पाहणी करून कौतक केले.

महाविद्यालय विकास समितीचे धारराव म्हणाले की, विशेष शिबिर हे विद्यार्थ्यांसाठी पुढील जीवनासाठी मोठी शिदोरी असते. अविस्मरणीय आठवणीचे गाठोडे घेऊन विद्यार्थी घरी

हट्टी येथे राष्ट्रीय सेवा योजना विशेष शिबिर समारोप प्रसंगी बोलताना मविप्रचे संचालक उत्तम बाबा भालेराव. समवेत मान्यवर.