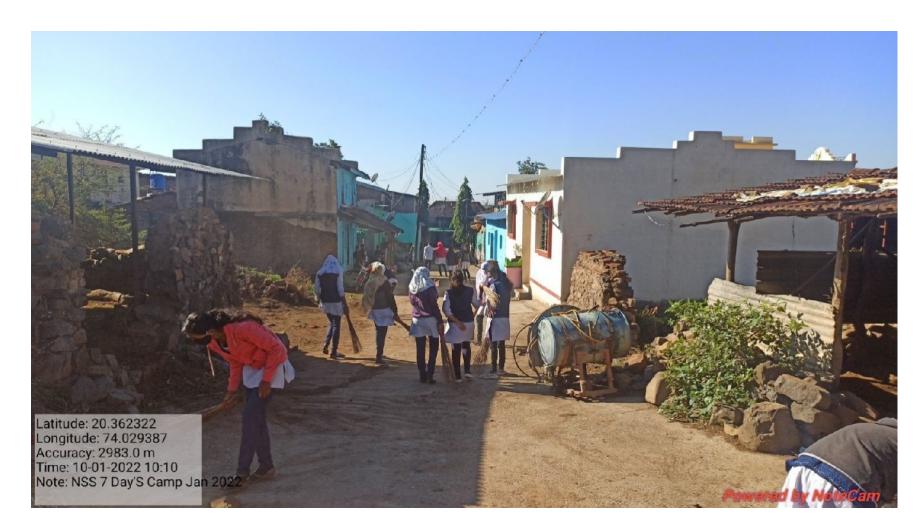

In these 7 Days Camp our student did various work. Volunteers Makes survey on literacy, health problems, educational problems, agricultural problems, environmental survey, tree count etc. in Hatti. Volunteers also constructed a Road(400ft. x 12ft.) For Gram Panchayat. Volunteers also planted some trees in the village.

# स्थानिक इतिहासाचे लेखन

सात दिवस चाललेल्या राष्ट्रीय सेवा योजनेच्या विशेष शिबिरात, ग्रामस्वच्छता अभियान राबविण्यात आले. शिबिरात हट्टी गाव परिसरातील वृक्षांची गणना करण्यात आली. लोकसाहित्य संकलन, स्थानिक इतिहास लेखन करण्यात आले. आहार विषयक, वन संरक्षण विषयक मार्गदर्शन धेण्यात आले. सामाजिक आर्थिक सर्व्हे, जैव विविधता, पर्यावरण जाणीव जागृती, सांस्कृतिक आणि प्रबोधनाचे विविध कार्यक्रम राबविण्यात आले. ग्रामपंचायतीसाठी रस्ता बांधण्यात आला.

#### Programme report

Ex. MLA and MVP's Director Mr. Uttamrao Bhalerao addressing to NSS Volunteers.

Field Work done by NSS Volunteers Cleaning activity At Hatti. (Gramswachhata)

Fort Cleaning Activity done by NSS Volunteers at Fort Dhodap