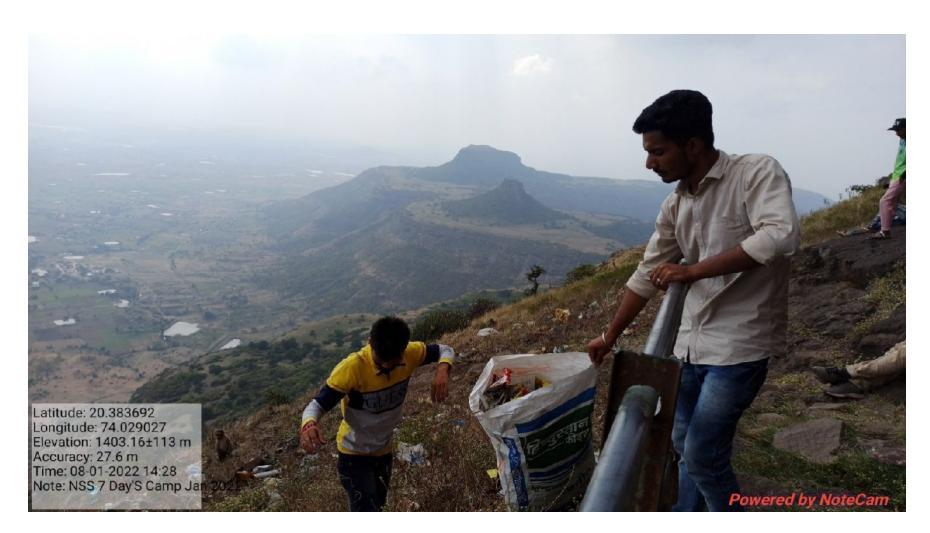

#### Programme report

Ex. MLA and MVP's Director Mr. Uttamrao Bhalerao addressing to NSS Volunteers.

Field Work done by NSS Volunteers Cleaning activity At Hatti. (Gramswachhata)

Fort Cleaning Activity done by NSS Volunteers at Fort Dhodap