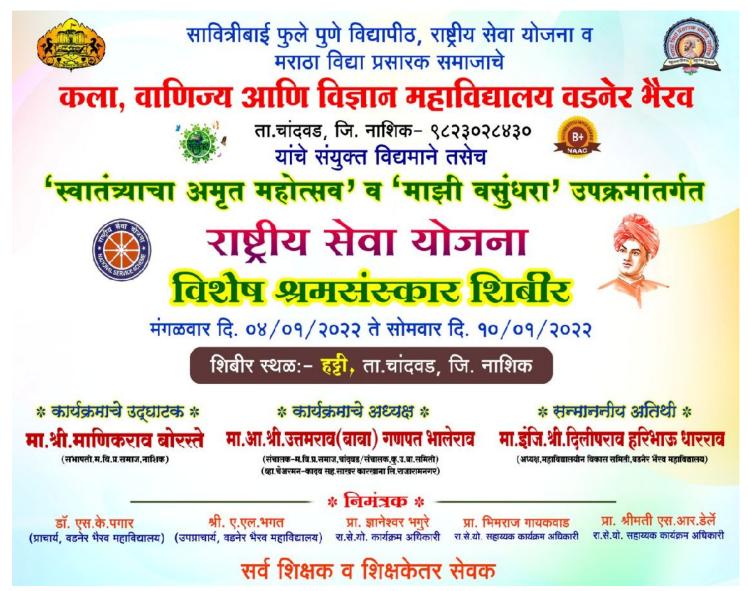

#### स. न. वि. वि.

सावित्रीबाई फुले पुणे विद्यापीठ राष्ट्रीय सेवा योजना व म.वि.प्र. समाजाचे वडनेर भैरव महाविद्यालय यांचे संयुक्त विद्यमाने विशेष श्रमसंस्कार शिबीर **हट्टी,** ता. चांदवड, जि. नाशिक येथे मंगळवार दि. ४ जानेवारी २०२२ ते सोमवार दि. १० जानेवारी २०२२ या कालावधीत आयोजित केले आहे. या शिबीरास भेट देऊन स्वयंसेवकांना मार्गदर्शन करून प्रोत्साहन द्यावे, ही विनंती.

#### \* उद्घाटन समारंभ \*

मंगळवार दि. ४/१/२०२२ स. १९.०० वाजता

### \* कार्यक्रमाचे उद्घारक \*

मा. श्री. माणिकराव माधवराव बोरस्ते सभापतो, म. वि. प्र. समाज, नाशक.

#### \* कार्यक्रमाचे अध्यक्ष \*

मा. आ. श्री. उत्तमराव (बाबा) भणपत भालेराव संचालक – न. वि. प्र. समाज, चांदवड/संचालक, कृ.उ.बा. रनिती चांदवड व्हा. चेअरमन – कादवा सह. साखर कारखाना लि., राजारामनगर मा. डॅजि. श्री. विलीपराव हरिमाऊ घारराव

अध्यक्ष, महाविद्यालयीन विकास समिती, वडनेर भैरव महाविद्यालय

| * विचार                  | (-कृती प्रबोधन * वे                    | ळ दुपारी ३ ते ५ 🕸                      |
|--------------------------|----------------------------------------|----------------------------------------|
| वार/दिनांक               | व्याख्याते                             | प्रबोधन विषय                           |
| मंगळवार<br>दि. ४/१/२०२२  | मा. डॉ. एस. के. पगाच                   | राष्ट्र विकासात<br>एन.एस.एस. चे योगदान |
| डुधवार<br>दि. ५/१/२०२२   | श्री. आर. बी. सुर्यवंशी<br>(ग्रामसेवक) | वसुंधरा अभियान आणि<br>आपण              |
| गुक्तवार<br>दि. ६/१/२०२२ | श्री. व्ही. पी. व्हरगळ<br>(वनरक्षक)    | वनसंपदा जतन - आव्हाने व<br>भवितव्य     |
| शुक्रवार<br>दि. ७/१/२०२२ | प्रा. ए. एल. भगत                       | पर्यावरण रक्षण – जाणीव जागृती          |
| शनिवार<br>दि. ८/१/२०२२   | मा.श्री. पद्माकर जोंधळे                | स्वामी विवेकानंद व<br>आजचा तरूण        |
| रविवार<br>दि. ९/१/२०२२   | प्रा. व्ही. एस. जाधव                   | तक्तणांची सामजिक जबाबदारी              |

#### \* शिबीर काळात मान्यवरांच्या भेटी \*

| मा. डॉ. लिलीन करमळकर             | कुलगुरू सावित्रीबई फुले उुगे विद्यापीठ, पुणे                               |
|----------------------------------|----------------------------------------------------------------------------|
| मा. डॉ. एस. एन. उमराणी           | प्र.कुलगुरू सावित्रीबई फुते पुगे विदापीठ, पुणे                             |
| मा. डॉ. प्रकुल्ल पंचार           | कुलसचिव साधित्रीबई फुले पुगे विद्यापीठ, पुणे                               |
| मा. प्रा. डॉ. प्रभाकर देसाई      | रोजनक, त.ने.नो., जावितीगई कुले पुणे जिंदा पीठा, पुणे, तब्बरां पर्व अधिकाने |
| मा. थ्री. डी. कार्तिगेन क्षेत्रि | । संचालक, रा.से.यो., पुणे/राज्यसंपर्क अधिकारी त.से यो., मुंबई              |
| मा. प्रा. रविंद्र आहिरे          | रा.से.यो., जिल्हा समन्वयक, नाहिक                                           |
| मा. प्रा. हॉ. ही. के, आहेर       | रा.त्ते यो., जेल्हा समन्वयक, नाष्ट्रेक                                     |
| मा. प्रा. पुष्कर पाडेकर          | रा.चे.वं., विमर्भाय समन्वयक, नाशिक                                         |
| मा. प्रा. बी. पी. मंरि           | रा.से.यो., विभागीय समन्वयक, पांदवड                                         |