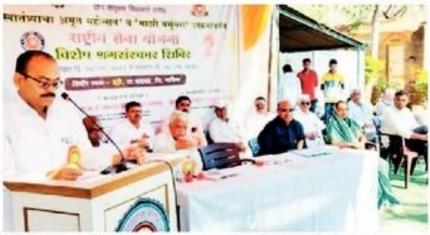

# हट्टीतील वृक्षांची विद्यार्थ्यांनी केली गणना रासेयो शिबिर : श्रमदानातून रस्ताही साकारला; पर्यावरण जागृती

लोकमत न्यूज नेटवर्क वडनेर भैरव : राष्ट्रीय सेवा योजनेच्या विद्यार्थ्यांना गावाशी माध्यमातून एकरूप होण्याची संधी मिळते. विशेष शिबिरातून विद्यार्थ्यांवर श्रम आणि मूल्यांचे संस्कार होतात, असे प्रतिपादन मराठा विद्या प्रसारक समाज संस्थेचे संचालक व माजी आमदार उत्तमबाबा भालेराव यांनी राष्ट्रीय सेवा योजना विशेष शिबिर समारोप प्रसंगी केले. दरम्यान, शिबिरात मुलांनी हड्री गाव परिसरातील वृक्षांची गणना केली. तसेच गावातील रस्ता श्रमदानातून बांधला.

वडनेर भैरव येथील मराठा विद्या प्रसारक समाज संस्थेच्या कला, वाणिज्य व विज्ञान महाविद्यालयाचे राष्ट्रीय सेवा योजनेचे विशेष शिबिर मौजे हट्टी ता. चांदवड येथे झाले. उत्तमबाबा भालेराव अध्यक्षस्थानी होते. यावेळी महाविद्यालय विकास समितीचे दिलीपराव धारराव, सरपंच निर्मलताई परदेशी, प्राचार्य डॉ. एस. के. पगार, उपप्राचार्य अमोल भगत, राजाभाऊ भालेराव, भाऊसाहेब भालेराव, पोपटराव पाचोरकर, निवृत्ती जाधव, रोशन सूर्यवंशी आदी मान्यवर उपस्थित होते. सर्व मान्यवरांनी

हट्टी येथील कार्यक्रमात बोलताना उत्तमबाबा भालेराव. समवेत मान्यवर.