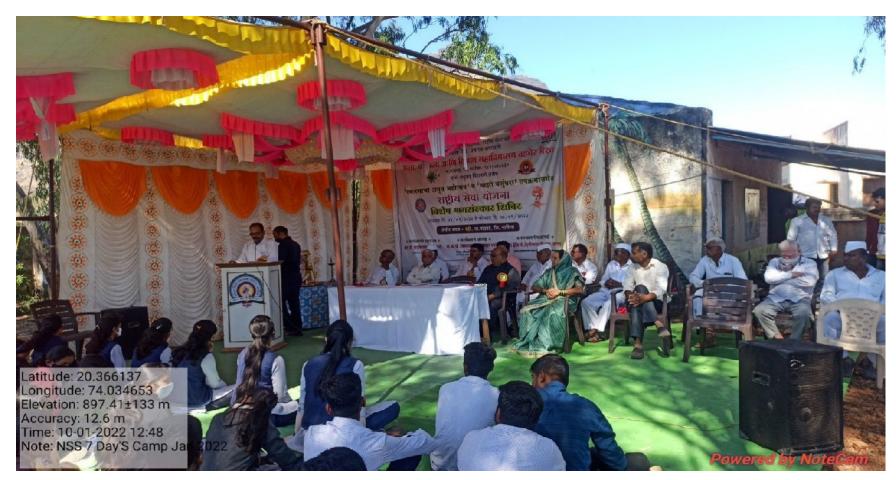

# \* शिबीराचा समारोप \* सोमवार दि. १०/१/२०२२ रोजी सकाळी १०.०० वाजता

# \* प्रमुख अतिथी \* मा. डॉ. तुषार रामकृष्ण शेवाळे

अध्यक्ष - म. वि. प्र. समाज, नाशिक

#### Programme report

Ex. MLA and MVP's Director Mr. Uttamrao Bhalerao addressing to NSS Volunteers.

Field Work done by NSS Volunteers Cleaning activity At Hatti. (Gramswachhata)

Fort Cleaning Activity done by NSS Volunteers at Fort Dhodap