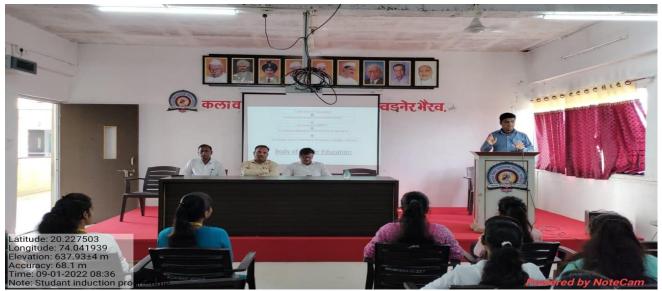

In the first session of the second day of the Student Induction Programme Coordinator, Prof.K.R.Dere Head of the Department of Commerce, informed the students about the establishment of Savitribai Phule Pune University, Pune the university under which the college is affiliated, the work of the university, various universities in Maharashtra, their areas of work and the best in higher education. Information was also given about the highly empowered University Grants Commission. In the second session of the second day, Vice Principal of Pimpalgaon College Hon.D.T.Dhage gave complete information to the students on the subject of human rights and Prof. J.L. Pagare, Head of the Department of Political Science and National Service Scheme Program Officer of the college, gave information about the National Service Scheme to the students.