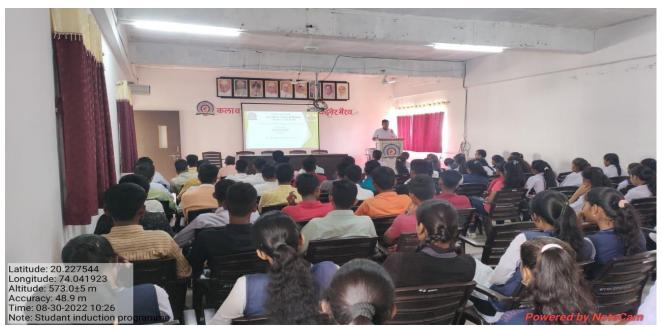

#### Student Induction Programme 2022-23 <u>Report</u>

As per the recommendations of the University Grants Commission, it is suggested that the college should conduct a Student Induction Program for the first year students of the legacy college to get complete information regarding higher education, according to the Arts, Commerce and Science College, Vadner Bhairav through Internal Quality Assurance Cell on 30/08/2022 to 06/09/2022 The said program was implemented during the period.

In the first session of the first day of the Student Induction Programme, the Principal of the college Mr.A.L.Bhagat gave detailed information about the students studying in Maratha Vidya Prasarak Samaj and College of Arts, Commerce and Science, Vadner Bhairav. In this, detailed information regarding who established the institution, when it was established and when the college was established was presented in his lecture. In the second session of the first day, all the department heads of the college gave detailed information about their departments to the students.