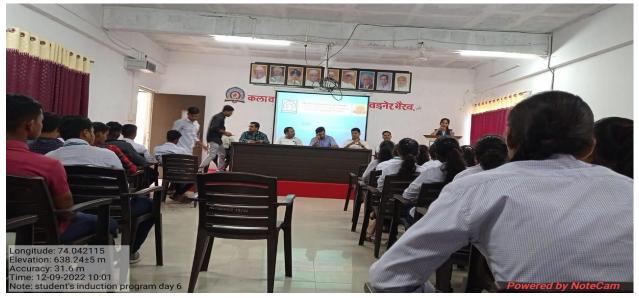

In the first session of the sixth and last day of the Student Induction Programme, Prof. R.S.Gangurde guided the students on how to complete the work without getting stressed because the person gets depressed while working. In the second session of the sixth day, Prof. P.P.Nikam of the Department of Commerce and Examination Officer gave thorough guidance about the examination. Various marks should be obtained while completing the degree, information about the new syllabus of 2019 has been guided.

Physical Director Prof. C.A.More giving information about sports played in college and

the level for sport competition.

Prof.R.S.Gangurde While lecturing students on how to cope with stress

Maratha Vidya Prasarak Samaj's **ARTS, COMMERCE AND SCIENCE COLLEGE, VADNER BHAIRAV** Tal. Chandwad, Dist. Nashik (M.S.) - 423111 Affiliated to S.P.Pune University, Pune (CAAN018670) NAAC Accredited "B+" (2.70 CGPA), ISO 9001:2015 Certified With 2.70 CGPA (1st Cycle)

E- Mail – iqac@vadnercollege.ac.in / (AISHE : C-41680)

Prof.P.P.Nikam giving most important information about various type exams.

Students giving their feedback about the Student Induction program after the program is over.