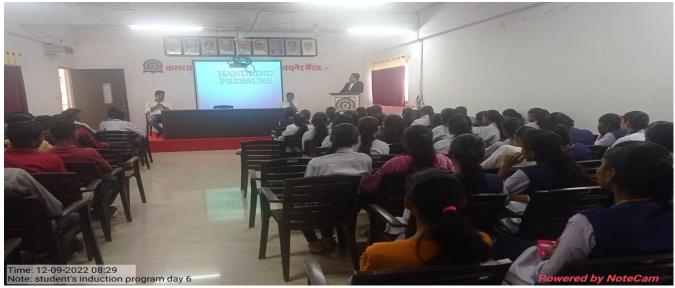

In the first session of the sixth and last day of the Student Induction Programme, Prof. R.S.Gangurde guided the students on how to complete the work without getting stressed because the person gets depressed while working. In the second session of the sixth day, Prof. P.P.Nikam of the Department of Commerce and Examination Officer gave thorough guidance about the examination. Various marks should be obtained while completing the degree, information about the new syllabus of 2019 has been guided.

Physical Director Prof. C.A.More giving information about sports played in college and

the level for sport competition.

Prof.R.S.Gangurde While lecturing students on how to cope with stress

Maratha Vidya Prasarak Samaj's **ARTS, COMMERCE AND SCIENCE COLLEGE, VADNER BHAIRAV** Tal. Chandwad, Dist. Nashik (M.S.) - 423111 Affiliated to S.P.Pune University, Pune (CAAN018670) NAAC Accredited "B+" (2.70 CGPA), ISO 9001:2015 Certified With 2.70 CGPA (1st Cycle)