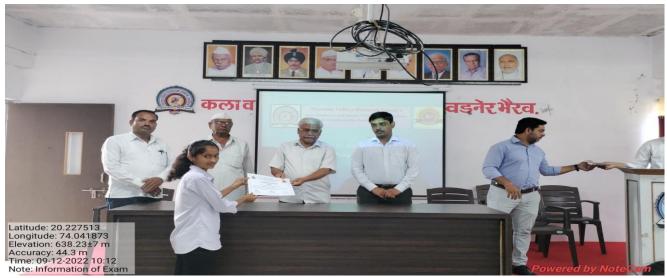

E- Mail – iqac@vadnercollege.ac.in / (AISHE : C-41680)

Prof.P.P.Nikam giving most important information about various type exams.

Students giving their feedback about the Student Induction program after the program is over.

Certificates were distributed to the students who actively participated in the program

Certificates were distributed to the students who actively participated in the program

Bro.1:

PRINCIPAL Arts, Commerce & Science College Vadner Bhairav, Tal.Chandwad (Nashik)