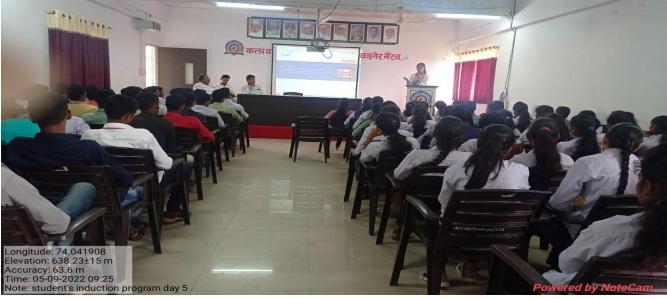

In the first session of the fifth day of the Student Induction Program, Prof. of the Department of Commerce. Mrs. D. V. Jagtap gave information about the various courses available online for students, including online certification institutes such as swayam. In the second session of the fifth day, Physical Director Prof. C.A More told the students about the various competitions organized by the Sports Department and also gave important advice about health and staying physically fit.