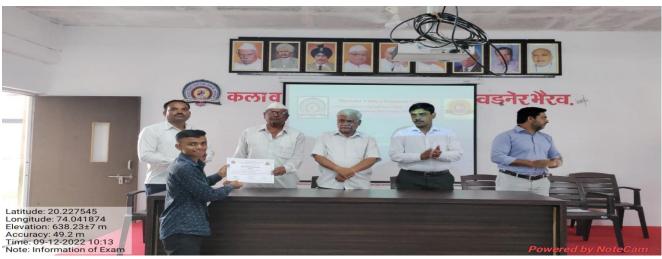

Certificates were distributed to the students who actively participated in the program

Certificates were distributed to the students who actively participated in the program

Bro.1:

PRINCIPAL Arts, Commerce & Science College Vadner Bhairav, Tal.Chandwad (Nashik)