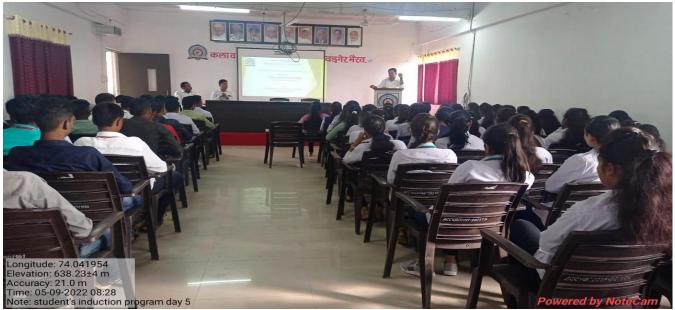

In the first session of the fifth day of the Student Induction Program, Prof. of the Department of Commerce. Mrs. D. V. Jagtap gave information about the various courses available online for students, including online certification institutes such as swayam. In the second session of the fifth day, Physical Director Prof. C.A More told the students about the various competitions organized by the Sports Department and also gave important advice about health and staying physically fit.