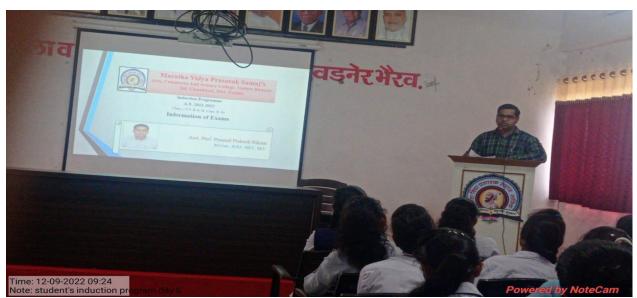

In the first session of the sixth and last day of the Student Induction Programme, Prof. R.S.Gangurde guided the students on how to complete the work without getting stressed because the person gets depressed while working. In the second session of the sixth day, Prof. P.P.Nikam of the Department of Commerce and Examination Officer gave thorough guidance about the examination. Various marks should be obtained while completing the degree, information about the new syllabus of 2019 has been guided.

E- Mail – iqac@vadnercollege.ac.in / (AISHE : C-41680)

Prof.P.P.Nikam giving most important information about various type exams.

Students giving their feedback about the Student Induction program after the program is over.