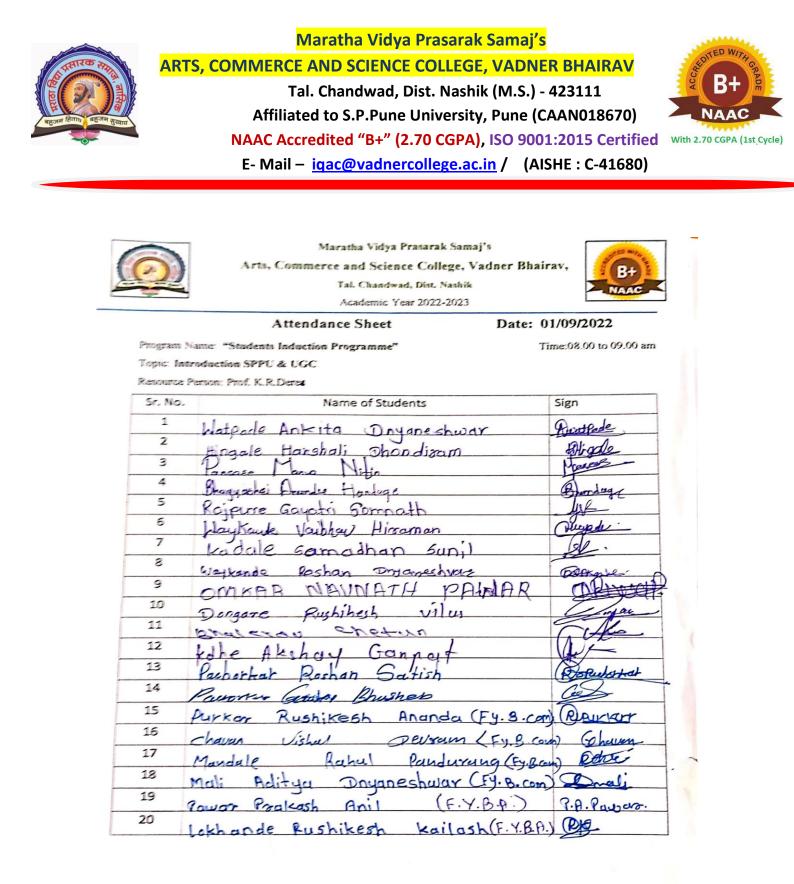

|   | Q           | Maratha Vidya Prasarak Samaj's<br>Arts, Commerce and Science College, Vadn<br>Tal. Chandwad, Dist. Nashik<br>Academic Year 2022-2023 | er Bhairav.           |
|---|-------------|--------------------------------------------------------------------------------------------------------------------------------------|-----------------------|
|   |             | Attendance Sheet                                                                                                                     | Date: 01/09/2022      |
|   | Program N   | ame: "Students Induction Programme"                                                                                                  | Time: 8.00 to 9.00 am |
|   | Topic: Intr | oduction to Department                                                                                                               |                       |
|   | Resource P  | erson: Head of the Department                                                                                                        |                       |
|   | Sr. No.     | Name of Students                                                                                                                     | Sign                  |
|   | 1           | Pustor Vaishnavi Bhausaha                                                                                                            | h Mentions            |
|   | 2           | Sunsuna Sykden Shanait                                                                                                               | Q                     |
|   | 3           | Jadhav Rupali Uttam                                                                                                                  | Gadhar                |
|   | 4           | chaure Areila Subhash                                                                                                                | Advise                |
| • | 5           | Nikam Gayatri Narayan                                                                                                                | Pine                  |
|   | 6           | Sawant Payal Alarhari                                                                                                                | Freat                 |
|   | 7           | Varte Sakshi Namder                                                                                                                  | Childre:              |
|   | 8           | Gangurde Vaishali Ashok.                                                                                                             | Rangurde_             |
|   | 9           | Aber Gwarne Rausaheb                                                                                                                 | -Rne.                 |
|   | 10          | Tidake pallavi Ananda                                                                                                                | Bar                   |
|   | 11          | Jadhav Rekha Devidas                                                                                                                 | Radbav                |
|   | 12          | Bhagare Nitisha Santosh                                                                                                              | · Nothage             |
|   | 13          | THE TANVI GOKUL                                                                                                                      | File                  |
|   | 14          | Pardeshi Poonam shard                                                                                                                | Bladebj               |
|   | 15          | Gunjal kajal Dryaneshwar                                                                                                             | Bounicel              |
|   | 16          | Jadhov Robini & Saniar                                                                                                               | Torinia               |
|   | 17          | Gayatri Anil Gangurde                                                                                                                | GAGanguade            |
|   | 18          | cranguade pooja Hari                                                                                                                 | P.H. Hangyrde         |
|   | 19          | Mahale Sakshi Dasharth                                                                                                               | Brichole              |
|   | 20          | Barde Vishakha Vijay                                                                                                                 | V. V. Barde           |