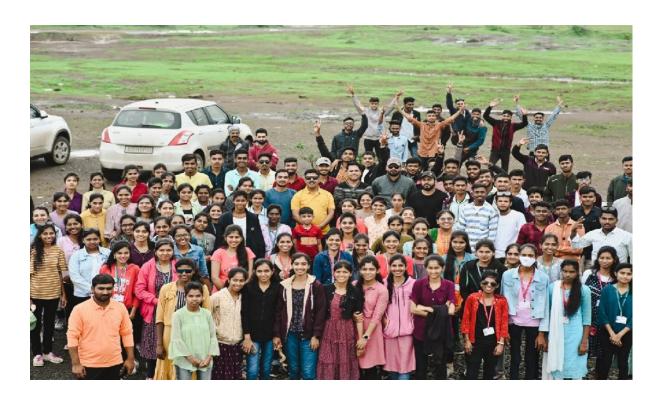

या सहलीच्या निमित ने महाविद्यालयातील बीए बी कॉम व बीएससी या वर्गातील एकूण 110 विद्यार्थ्यांनी या शैक्षणिक सहलीत सहभाग घेतला या सहलीमध्ये विद्यार्थ्यांनी नाणेघाट या नैसर्गिक ठिकाणाचा भेट देऊन यादवकालीन पुणे व कल्याण जिल्ह्यातील व्यापारातील एक ऐतिहासिक मार्ग असलेल्या या ठिकाणाला भेट दिली येथील भौगोलिक दृष्टिकोनातून असलेले वैशिष्ट्ये तसेच या परिसरातील जैवविविधता वातावरणातील लहरीप अगदी पाच पाच मिनिटाला बदलणारे वातावरण याचा विद्यार्थ्यांनी प्रत्यक्षात अनुभव घेतला व यातून वातावरणातील बदलातील तथ्य प्रत्यक्षरीत्या विद्यार्थ्यांना अभ्यासता आले या प्रवासात पुढील ठिकाणी भीमाशंकर या बारा ज्योतिर्लिंगांपैकी एक महत्त्वाच्या ज्योतिर्लिंगाला देखील विद्यार्थ्यांनी भेट दिली यावेळेस येथील देवस्थानाची दर्शना बरोबरच भीमाशंकर जैव अभयारण्यातील विविध घटकांचा विद्यार्थ्यांनी प्रत्यक्षरीत बघून आनंद घेतला आणि सहयाद्री पर्वत रांगेत असणारे जैवविविधतेचे देखील अनुभव या निमित्ताने विदयार्थ्यांना आले

#### **ACTIVITY REPORT**

DAY AND DATE - Friday 11/08/2023
 NAME OF ACTIVITY - ONE DAY FIELD VISIT

• NAME OF THE FIELD (Place) - NANE GHAT AND BHIMASHANKAR

LEVEL - College
 ATTENDED STUDENTS - 110

Department of Geography Organized 'One Day Filed Visit '2023 on Friday 11/08/2023 at-NANE GHAT AND BHIMASHANKAR Dist – Pune, Maharashtra.