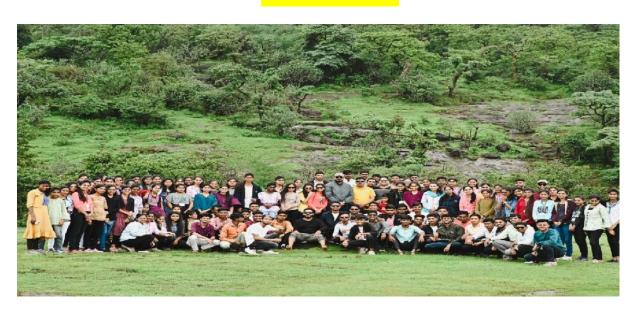

#### वडनेर महाविदयालय एक दिवसी सहल भीमाशंकर नाणेघाट येथे संपन्न

वडनेर भैरव येथील मिवप्र समाज संचलित कला वाणिज्य व विज्ञान महाविद्यालय वडनेर भैरव या महाविद्यालयातील भूगोल विभाग व शारीरिक शिक्षण शास्त्र विभाग यांच्या संयुक्त विद्यमाने विद्यार्थ्यांची एक दिवसीय अभ्यास सहल पुणे जिल्ह्यातील प्रेक्षणीय स्थळ नाणेघाट व भीमाशंकर या ठिकाणी आयोजित करण्यात आली होती.

या सहलीच्या निमित ने महाविद्यालयातील बीए बी कॉम व बीएससी या वर्गातील एकूण 110 विद्यार्थ्यांनी या शैक्षणिक सहलीत सहभाग घेतला या सहलीमध्ये विद्यार्थ्यांनी नाणेघाट या नैसर्गिक ठिकाणाचा भेट देऊन यादवकालीन पुणे व कल्याण जिल्ह्यातील व्यापारातील एक ऐतिहासिक मार्ग असलेल्या या ठिकाणाला भेट दिली येथील भौगोलिक दृष्टिकोनातून असलेले वैशिष्ट्ये तसेच या परिसरातील जैवविविधता वातावरणातील लहरीप अगदी पाच पाच मिनिटाला बदलणारे वातावरण याचा विद्यार्थ्यांनी प्रत्यक्षात अनुभव घेतला व यातून वातावरणातील बदलातील तथ्य प्रत्यक्षरीत्या विद्यार्थ्यांना अभ्यासता आले या प्रवासात पुढील ठिकाणी भीमाशंकर या बारा ज्योतिर्लिंगांपैकी एक महत्त्वाच्या ज्योतिर्लिंगाला देखील विद्यार्थ्यांनी भेट दिली यावेळेस येथील देवस्थानाची दर्शना बरोबरच भीमाशंकर जैव अभयारण्यातील विविध घटकांचा विद्यार्थ्यांनी प्रत्यक्षरीत बघून आनंद घेतला आणि सहयाद्री पर्वत रांगेत असणारे जैवविविधतेचे देखील अनुभव या निमित्ताने विदयार्थ्यांना आले

#### **ACTIVITY REPORT**

DAY AND DATE - Friday 11/08/2023
 NAME OF ACTIVITY - ONE DAY FIELD VISIT

• NAME OF THE FIELD (Place) - NANE GHAT AND BHIMASHANKAR

LEVEL - College
 ATTENDED STUDENTS - 110

Department of Geography Organized 'One Day Filed Visit '2023 on Friday 11/08/2023 at-NANE GHAT AND BHIMASHANKAR Dist – Pune, Maharashtra.