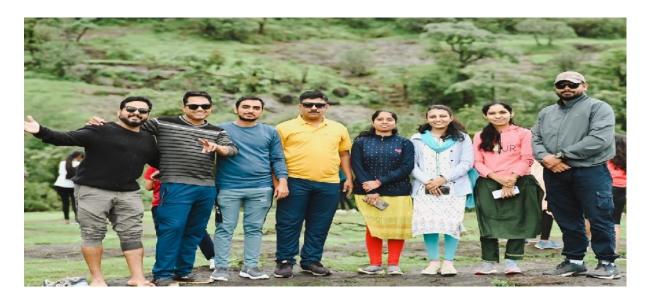

या सहलीच्या निमित ने महाविद्यालयातील बीए बी कॉम व बीएससी या वर्गातील एकूण 110 विद्यार्थ्यांनी या शैक्षणिक सहलीत सहभाग घेतला या सहलीमध्ये विद्यार्थ्यांनी नाणेघाट या नैसर्गिक ठिकाणाचा भेट देऊन यादवकालीन पुणे व कल्याण जिल्ह्यातील व्यापारातील एक ऐतिहासिक मार्ग असलेल्या या ठिकाणाला भेट दिली येथील भौगोलिक दृष्टिकोनातून असलेले वैशिष्ट्ये तसेच या परिसरातील जैवविविधता वातावरणातील लहरीप अगदी पाच पाच मिनिटाला बदलणारे वातावरण याचा विद्यार्थ्यांनी प्रत्यक्षात अनुभव घेतला व यातून वातावरणातील बदलातील तथ्य प्रत्यक्षरीत्या विद्यार्थ्यांना अभ्यासता आले या प्रवासात पुढील ठिकाणी भीमाशंकर या बारा ज्योतिर्लिंगांपैकी एक महत्त्वाच्या ज्योतिर्लिंगाला देखील विद्यार्थ्यांनी भेट दिली यावेळेस येथील देवस्थानाची दर्शना बरोबरच भीमाशंकर जैव अभयारण्यातील विविध घटकांचा विद्यार्थ्यांनी प्रत्यक्षरीत बघून आनंद घेतला आणि सहयाद्री पर्वत रांगेत असणारे जैवविविधतेचे देखील अनुभव या निमित्ताने विदयार्थ्यांना आले

या शैक्षणिक सहलीच्या आयोजनामध्ये महाविद्यालयाचे प्राचार्य श्री ए एल भगत क्रीडा विभाग प्रमुख प्रा चंद्रशेखर मोरे प्रा गोकुळ सानप प्रा शुभम मोहिते प्रा रोशन गांगुर्डे प्रा श्रीमती प्रतिभा शिंदे, श्रीमती दवंगे ,ऋतुजा महाले, महाविद्यालयाचे बस चालक धनंजय निलस्कर सागर वक्ते समाधान काळे बाळू व्हरगळ योगेश शिंदे हे उपस्थित होते