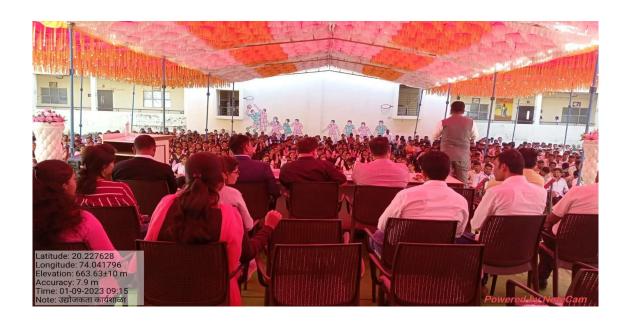

#### Report

A one-day workshop on 'I will become an entrepreneur'

(Date- 1 Sept, 2023.)

Participated Students: 314

मराठा विद्या प्रसारक समाजाचे,कला वाणिज्य व विज्ञान महाविद्यालय, वडनेर भैरव येथे वाणिज्य विभाग अंतर्गत 'मी उद्योजक होणारच'ही एक दिवसीय उद्योजकता कार्यशाळा वाणिज्य विभाग अंतर्गत आयोजित करण्यात आली. यावेळी कार्यशाळेसाठी उपस्थित प्रमुख वक्ते श्री.अमोल दरेकर ,प्रमुख अतिथी प्रा.श्री.गणेश जगदाळे ,मा. श्री.अनंत निकम, मा.श्रीमती प्राजक्ता काळे, प्राचार्य ए.एल.भगत उपस्थित होते .कार्यक्रमाची सुरुवात सरस्वती पूजनाने करण्यात आली. या कार्यशाळेत मार्गदर्शन करताना प्रमुख अतिथी श्री.गणेश जगदाळे व अनंत निकम यांनी विद्यार्थ्यांना फक्त शिक्षण न घेता कौशल्याधारित शिक्षण घेतले पाहिजे व फक्त शिक्षण के घेता कौशल्याधारित शिक्षण घेतले पाहिजे व फक्त शिक्षण के घेता कौशल्याधारित शिक्षणावर भर दिला पाहिजे. त्याचप्रमाणे प्रत्येक विद्यार्थ्यांने आपल्या आवडीचे शिक्षण क्षेत्र निवडावे,ॲनिमेशन मधून रोजगाराच्या संधी उपलब्ध होऊ शकतात असेही या ठिकाणी सांगण्यात आले. या सोहळ्याप्रसंगी कार्यक्रमातील प्रमुख वक्ते श्री. अमोल दरेकर सर यांनी मार्गदर्शन करताना विद्यार्थांनी समोर मार्गदर्शन करण्यात आले. या कार्यक्रमाप्रसंगी प्राचार्य भगत सर यांनी आपल्या प्रास्ताविकात प्रमुख वक्ते व प्रमुख अतिथींची ओळख करून दिली.कार्यक्रमाचे सूत्रसंचालन प्रा.श्रीमती बी.डी.हिंगे यांनी केले.यावेळी कार्यक्रम प्रसंगी वाणिज्य विभाग प्रमुख प्रा.जगताप डी.व्ही.त्यांचे सहकारी प्रा. कोरडे बी.एम.,प्रा. गावले ओ.सी., प्रा.लांडगे पी.यू.तसेच ज्युनिअर महाविद्यालयाचे प्रा. सुनिल कुमावत , प्रा. गांगुर्डे सर त्याचप्रमाणे महाविद्यालयातील सर्व विद्यार्थी,सर्व प्राध्यापकेतर कर्मचारी उपस्थित होते. कार्यक्रमाच्या शेवटी सकाळ समूहातर्फे उत्तर महाराष्ट्र महोत्सव पहिले पोस्टर प्रकाशित करण्यात आले. प्रा. पी.यू. लांडगे सर यांनी आभार व्यक्त केले.

Maratha Vidya Prasarak Samaj, College of Arts, Commerce and Science, Vadner Bhairav organized a one-day entrepreneurship workshop 'I will become an entrepreneur' under the Department of Commerce. On this occasion, the main speakers present for the workshop Mr. Amol Darekar, Chief Guest Prof. Mr. Ganesh Jagdale, Hon. Mr. Anant Nikam, Hon. Mrs. Prajakta Kale, Principal A. L. Bhagat were present. The program started with Saraswati Pooja. While guiding in this workshop, Chief Guest Shri. Ganesh Jagdale and Anant Nikam

emphasized that students should get skill based education instead of just education and emphasize on skill based education instead of just education. Similarly, it was said that every student should choose the field of study of his choice, employment opportunities can be available from animation. On this occasion, the keynote speaker of the program was Mr. Students were guided by Amol Darekar sir. On the occasion of this program, Principal Bhagat sir introduced the key speakers and chief guests. The program was moderated by Prof. Smt. B.D. Hinge. On the occasion of the program, Head of Department of Commerce, Prof. Jagtap D.V., his colleague Prof. Korde B.M., Prof. Gawle O.C, Prof. Landge P.U as well as Prof. Junior College. Sunil Kumawat, Prof. Gangurde sir, all the students, all the faculty and non-teaching staff of the college were also present. At the end of the program Sakal Group published the first poster of Uttar Maharashtra Festival. Prof. P.U. Landage Sir expressed his thanks.