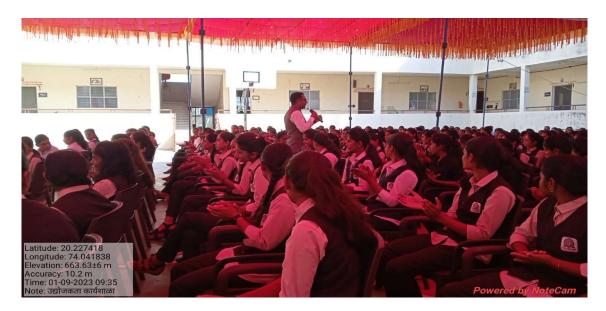

#### Report

A one-day workshop on 'I will become an entrepreneur'

(Date- 1 Sept, 2023.)

Participated Students: 314

मराठा विद्या प्रसारक समाजाचे,कला वाणिज्य व विज्ञान महाविद्यालय, वडनेर भैरव येथे वाणिज्य विभाग अंतर्गत 'मी उद्योजक होणारच'ही एक दिवसीय उद्योजकता कार्यशाळा वाणिज्य विभाग अंतर्गत आयोजित करण्यात आली. यावेळी कार्यशाळेसाठी उपस्थित प्रमुख वक्ते श्री.अमोल दरेकर ,प्रमुख अतिथी प्रा.श्री.गणेश जगदाळे ,मा. श्री.अनंत निकम, मा.श्रीमती प्राजक्ता काळे, प्राचार्य ए.एल.भगत उपस्थित होते .कार्यक्रमाची सुरुवात सरस्वती पूजनाने करण्यात आली. या कार्यशाळेत मार्गदर्शन करताना प्रमुख अतिथी श्री.गणेश जगदाळे व अनंत निकम यांनी विद्यार्थ्यांना फक्त शिक्षण न घेता कौशल्याधारित शिक्षण घेतले पाहिजे व फक्त शिक्षण के घेता कौशल्याधारित शिक्षण घेतले पाहिजे व फक्त शिक्षण के घेता कौशल्याधारित शिक्षणावर भर दिला पाहिजे. त्याचप्रमाणे प्रत्येक विद्यार्थ्यांने आपल्या आवडीचे शिक्षण क्षेत्र निवडावे,ॲनिमेशन मधून रोजगाराच्या संधी उपलब्ध होऊ शकतात असेही या ठिकाणी सांगण्यात आले. या सोहळ्याप्रसंगी कार्यक्रमातील प्रमुख वक्ते श्री. अमोल दरेकर सर यांनी मार्गदर्शन करताना विद्यार्थांनी समोर मार्गदर्शन करण्यात आले. या कार्यक्रमाप्रसंगी प्राचार्य भगत सर यांनी आपल्या प्रास्ताविकात प्रमुख वक्ते व प्रमुख अतिथींची ओळख करून दिली.कार्यक्रमाचे सूत्रसंचालन प्रा.श्रीमती बी.डी.हिंगे यांनी केले.यावेळी कार्यक्रम प्रसंगी वाणिज्य विभाग प्रमुख प्रा.जगताप डी.व्ही.त्यांचे सहकारी प्रा. कोरडे बी.एम.,प्रा. गावले ओ.सी., प्रा.लांडगे पी.यू.तसेच ज्युनिअर महाविद्यालयाचे प्रा. सुनिल कुमावत , प्रा. गांगुर्डे सर त्याचप्रमाणे महाविद्यालयातील सर्व विद्यार्थी,सर्व प्राध्यापकेतर कर्मचारी उपस्थित होते. कार्यक्रमाच्या शेवटी सकाळ समूहातर्फे उत्तर महाराष्ट्र महोत्सव पहिले पोस्टर प्रकाशित करण्यात आले. प्रा. पी.यू. लांडगे सर यांनी आभार व्यक्त केले.

Maratha Vidya Prasarak Samaj, College of Arts, Commerce and Science, Vadner Bhairav organized a one-day entrepreneurship workshop 'I will become an entrepreneur' under the Department of Commerce. On this occasion, the main speakers present for the workshop Mr. Amol Darekar, Chief Guest Prof. Mr. Ganesh Jagdale, Hon. Mr. Anant Nikam, Hon. Mrs. Prajakta Kale, Principal A. L. Bhagat were present. The program started with Saraswati Pooja. While guiding in this workshop, Chief Guest Shri. Ganesh Jagdale and Anant Nikam

emphasized that students should get skill based education instead of just education and emphasize on skill based education instead of just education. Similarly, it was said that every student should choose the field of study of his choice, employment opportunities can be available from animation. On this occasion, the keynote speaker of the program was Mr. Students were guided by Amol Darekar sir. On the occasion of this program, Principal Bhagat sir introduced the key speakers and chief guests. The program was moderated by Prof. Smt. B.D. Hinge. On the occasion of the program, Head of Department of Commerce, Prof. Jagtap D.V., his colleague Prof. Korde B.M., Prof. Gawle O.C, Prof. Landge P.U as well as Prof. Junior College. Sunil Kumawat, Prof. Gangurde sir, all the students, all the faculty and non-teaching staff of the college were also present. At the end of the program Sakal Group published the first poster of Uttar Maharashtra Festival. Prof. P.U. Landage Sir expressed his thanks.