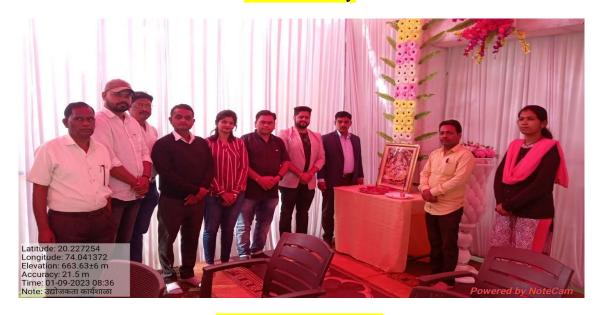

#### Report

A one-day workshop on 'I will become an entrepreneur'

(Date- 1 Sept, 2023.)

Participated Students: 314

मराठा विद्या प्रसारक समाजाचे,कला वाणिज्य व विज्ञान महाविद्यालय, वडनेर भैरव येथे वाणिज्य विभाग अंतर्गत 'मी उद्योजक होणारच'ही एक दिवसीय उद्योजकता कार्यशाळा वाणिज्य विभाग अंतर्गत आयोजित करण्यात आली. यावेळी कार्यशाळेसाठी उपस्थित प्रमुख वक्ते श्री.अमोल दरेकर ,प्रमुख अतिथी प्रा.श्री.गणेश जगदाळे ,मा. श्री.अनंत निकम, मा.श्रीमती प्राजक्ता काळे, प्राचार्य ए.एल.भगत उपस्थित होते .कार्यक्रमाची सुरुवात सरस्वती पूजनाने करण्यात आली. या कार्यशाळेत मार्गदर्शन करताना प्रमुख अतिथी श्री.गणेश जगदाळे व अनंत निकम यांनी विद्यार्थ्यांना फक्त शिक्षण न घेता कौशल्याधारित शिक्षण घेतले पाहिजे व फक्त शिक्षण के घेता कौशल्याधारित शिक्षण घेतले पाहिजे व फक्त शिक्षण के घेता कौशल्याधारित शिक्षणावर भर दिला पाहिजे. त्याचप्रमाणे प्रत्येक विद्यार्थ्यांने आपल्या आवडीचे शिक्षण क्षेत्र निवडावे,ॲनिमेशन मधून रोजगाराच्या संधी उपलब्ध होऊ शकतात असेही या ठिकाणी सांगण्यात आले. या सोहळ्याप्रसंगी कार्यक्रमातील प्रमुख वक्ते श्री. अमोल दरेकर सर यांनी मार्गदर्शन करताना विद्यार्थांनी समोर मार्गदर्शन करण्यात आले. या कार्यक्रमाप्रसंगी प्राचार्य भगत सर यांनी आपल्या प्रास्ताविकात प्रमुख वक्ते व प्रमुख अतिथींची ओळख करून दिली.कार्यक्रमाचे सूत्रसंचालन प्रा.श्रीमती बी.डी.हिंगे यांनी केले.यावेळी कार्यक्रम प्रसंगी वाणिज्य विभाग प्रमुख प्रा.जगताप डी.व्ही.त्यांचे सहकारी प्रा. कोरडे बी.एम.,प्रा. गावले ओ.सी., प्रा.लांडगे पी.यू.तसेच ज्युनिअर महाविद्यालयाचे प्रा. सुनिल कुमावत , प्रा. गांगुर्डे सर त्याचप्रमाणे महाविद्यालयातील सर्व विद्यार्थी,सर्व प्राध्यापकेतर कर्मचारी उपस्थित होते. कार्यक्रमाच्या शेवटी सकाळ समूहातर्फे उत्तर महाराष्ट्र महोत्सव पहिले पोस्टर प्रकाशित करण्यात आले. प्रा. पी.यू. लांडगे सर यांनी आभार व्यक्त केले.

Maratha Vidya Prasarak Samaj, College of Arts, Commerce and Science, Vadner Bhairav organized a one-day entrepreneurship workshop 'I will become an entrepreneur' under the Department of Commerce. On this occasion, the main speakers present for the workshop Mr. Amol Darekar, Chief Guest Prof. Mr. Ganesh Jagdale, Hon. Mr. Anant Nikam, Hon. Mrs. Prajakta Kale, Principal A. L. Bhagat were present. The program started with Saraswati Pooja. While guiding in this workshop, Chief Guest Shri. Ganesh Jagdale and Anant Nikam

emphasized that students should get skill based education instead of just education and emphasize on skill based education instead of just education. Similarly, it was said that every student should choose the field of study of his choice, employment opportunities can be available from animation. On this occasion, the keynote speaker of the program was Mr. Students were guided by Amol Darekar sir. On the occasion of this program, Principal Bhagat sir introduced the key speakers and chief guests. The program was moderated by Prof. Smt. B.D. Hinge. On the occasion of the program, Head of Department of Commerce, Prof. Jagtap D.V., his colleague Prof. Korde B.M., Prof. Gawle O.C, Prof. Landge P.U as well as Prof. Junior College. Sunil Kumawat, Prof. Gangurde sir, all the students, all the faculty and non-teaching staff of the college were also present. At the end of the program Sakal Group published the first poster of Uttar Maharashtra Festival. Prof. P.U. Landage Sir expressed his thanks.