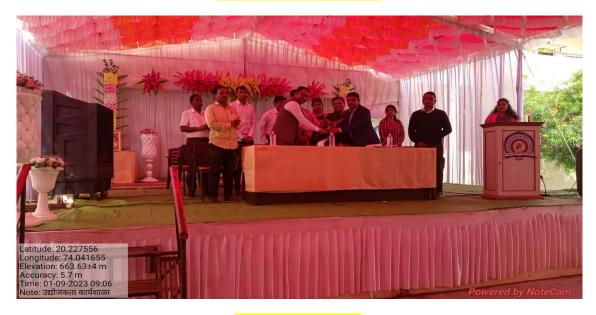

#### Report

A one-day workshop on 'I will become an entrepreneur'

(Date- 1 Sept, 2023.)

Participated Students: 314

मराठा विद्या प्रसारक समाजाचे,कला वाणिज्य व विज्ञान महाविद्यालय, वडनेर भैरव येथे वाणिज्य विभाग अंतर्गत 'मी उद्योजक होणारच'ही एक दिवसीय उद्योजकता कार्यशाळा वाणिज्य विभाग अंतर्गत आयोजित करण्यात आली. यावेळी कार्यशाळेसाठी उपस्थित प्रमुख वक्ते श्री.अमोल दरेकर ,प्रमुख अतिथी प्रा.श्री.गणेश जगदाळे ,मा. श्री.अनंत निकम, मा.श्रीमती प्राजक्ता काळे, प्राचार्य ए.एल.भगत उपस्थित होते .कार्यक्रमाची सुरुवात सरस्वती पूजनाने करण्यात आली. या कार्यशाळेत मार्गदर्शन करताना प्रमुख अतिथी श्री.गणेश जगदाळे व अनंत निकम यांनी विद्यार्थ्यांना फक्त शिक्षण न घेता कौशल्याधारित शिक्षण घेतले पाहिजे व फक्त शिक्षण के घेता कौशल्याधारित शिक्षण घेतले पाहिजे व फक्त शिक्षण के घेता कौशल्याधारित शिक्षणावर भर दिला पाहिजे. त्याचप्रमाणे प्रत्येक विद्यार्थ्यांने आपल्या आवडीचे शिक्षण क्षेत्र निवडावे,ॲनिमेशन मधून रोजगाराच्या संधी उपलब्ध होऊ शकतात असेही या ठिकाणी सांगण्यात आले. या सोहळ्याप्रसंगी कार्यक्रमातील प्रमुख वक्ते श्री. अमोल दरेकर सर यांनी मार्गदर्शन करताना विद्यार्थांनी समोर मार्गदर्शन करण्यात आले. या कार्यक्रमाप्रसंगी प्राचार्य भगत सर यांनी आपल्या प्रास्ताविकात प्रमुख वक्ते व प्रमुख अतिथींची ओळख करून दिली.कार्यक्रमाचे सूत्रसंचालन प्रा.श्रीमती बी.डी.हिंगे यांनी केले.यावेळी कार्यक्रम प्रसंगी वाणिज्य विभाग प्रमुख प्रा.जगताप डी.व्ही.त्यांचे सहकारी प्रा. कोरडे बी.एम.,प्रा. गावले ओ.सी., प्रा.लांडगे पी.यू.तसेच ज्युनिअर महाविद्यालयाचे प्रा. सुनिल कुमावत , प्रा. गांगुर्डे सर त्याचप्रमाणे महाविद्यालयातील सर्व विद्यार्थी,सर्व प्राध्यापकेतर कर्मचारी उपस्थित होते. कार्यक्रमाच्या शेवटी सकाळ समूहातर्फे उत्तर महाराष्ट्र महोत्सव पहिले पोस्टर प्रकाशित करण्यात आले. प्रा. पी.यू. लांडगे सर यांनी आभार व्यक्त केले.

Maratha Vidya Prasarak Samaj, College of Arts, Commerce and Science, Vadner Bhairav organized a one-day entrepreneurship workshop 'I will become an entrepreneur' under the Department of Commerce. On this occasion, the main speakers present for the workshop Mr. Amol Darekar, Chief Guest Prof. Mr. Ganesh Jagdale, Hon. Mr. Anant Nikam, Hon. Mrs. Prajakta Kale, Principal A. L. Bhagat were present. The program started with Saraswati Pooja. While guiding in this workshop, Chief Guest Shri. Ganesh Jagdale and Anant Nikam

emphasized that students should get skill based education instead of just education and emphasize on skill based education instead of just education. Similarly, it was said that every student should choose the field of study of his choice, employment opportunities can be available from animation. On this occasion, the keynote speaker of the program was Mr. Students were guided by Amol Darekar sir. On the occasion of this program, Principal Bhagat sir introduced the key speakers and chief guests. The program was moderated by Prof. Smt. B.D. Hinge. On the occasion of the program, Head of Department of Commerce, Prof. Jagtap D.V., his colleague Prof. Korde B.M., Prof. Gawle O.C, Prof. Landge P.U as well as Prof. Junior College. Sunil Kumawat, Prof. Gangurde sir, all the students, all the faculty and non-teaching staff of the college were also present. At the end of the program Sakal Group published the first poster of Uttar Maharashtra Festival. Prof. P.U. Landage Sir expressed his thanks.