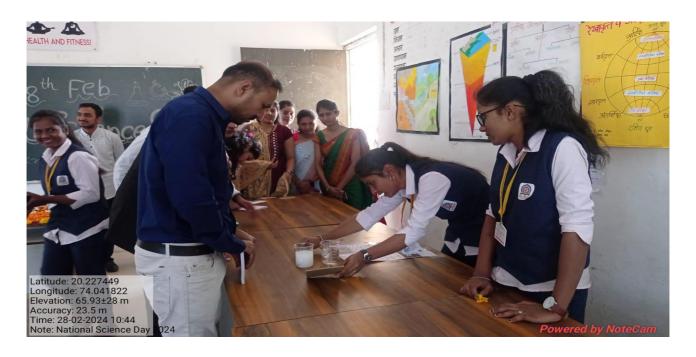

# Report of programme

National Science Day is celebrated to mark the discovery of the Raman effect. This discovery was announced on February 28, 1928 by Indian scientist Sir Chandrashekhar Venkataraman. He was awarded the Nobel Prize in 1930 for this discovery. To justify this, this day was celebrated with great enthusiasm in Vadner College through the Department of Science. On that occasion, students' poster presentation, rangoli competition were conducted. Also, students presented innovative science experiments. Prof. Dr. Salve sir as the main lecturer for the program. Dr. Tushar Salve guided the students. He told the students that we should always be devoted to science. The program was presided over by the principal of the college. Dr. Mahesh Wagh was also guiding the students and said that science is an invention of human life. College students should adopt a scientific approach and promote science in the society. Principal expressed the opinion that scientific research should be done for society.

For the program Prof. Derle Madam of Science Department, Prof. Shinde Madam, Prof. Somvanshi madam, and Prof. Mohite sir all got their support, the introduction of the program Prof. Bhoj Madam Guest Introduction Prof. Jadhav Madam did. Gayathri Rajpure, a student, moderated and thanked Prof. Made by Kolhe madam.