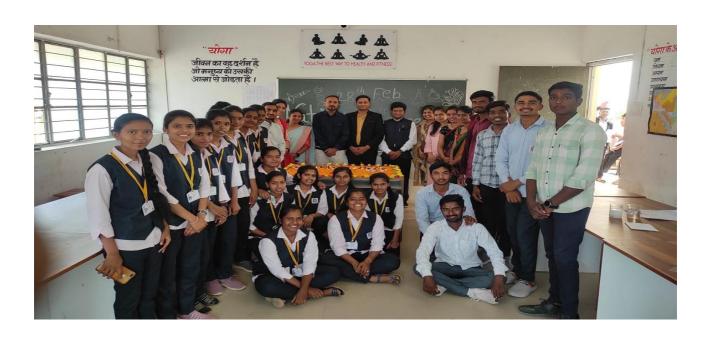

#### Report of Event/ Programme Name of the Department/committee Science Name of the Coordinator All science department staff Title of the Event/ Programme National Science Day **Date /Period of Event/ Programme** 28 th Feb. 2024 Objective of the event/Programme 1. To bring the importance of science and technology to the public and inspire students towards science. 2. The day aims to promote scientific temper, inspire youth towards careers in science, and celebrate India's rich scientific heritage. Arts, Commerce and Science college, Vadner -**Sponsored Agency /Institute** Bhairav No. of the Teacher involved in organizing activity-Male: 02 Female: 05 Total: 07 No. of the Students involved in organizing activity-Male: 05 Female:05 Total: 10 Total involved in organizing activity-**Male: 07** Female: 10 **Total: 17** No. of the Participant- Students Female: 35 Total: 40 Male: 05 Male: 02 Female: 05 Total: 07 No. of the Participant- Teachers Male: Nil Female: Nil Total: Nil No. of the Participants other than Teachers/ Students **Total Participants-**Female: 40 **Male: 07 Total: 47** Name of the Expert /Invitee/Lecturer Dr. Tushar S. Salve Head of Department – Electronics Department (With Designation, Contact, Address & email etc.) S.N.J.B. College, Chandwad Impact of extension activities in sensitizing students to 1. The students feel a sense of social issues and holistic development. (Two lines) responsibility and believe that they need to give back to society and the environment what they have taken. Outcome of the activity To widely spread a message about the significance of scientific applications in the daily lives of people Expenditure (Rs) (if Any) Venue of the Event/ Programme College seminar hall

# Report of programme

National Science Day is celebrated to mark the discovery of the Raman effect. This discovery was announced on February 28, 1928 by Indian scientist Sir Chandrashekhar Venkataraman. He was awarded the Nobel Prize in 1930 for this discovery. To justify this, this day was celebrated with great enthusiasm in Vadner College through the Department of Science. On that occasion, students' poster presentation, rangoli competition were conducted. Also, students presented innovative science experiments. Prof. Dr. Salve sir as the main lecturer for the program. Dr. Tushar Salve guided the students. He told the students that we should always be devoted to science. The program was presided over by the principal of the college. Dr. Mahesh Wagh was also guiding the students and said that science is an invention of human life. College students should adopt a scientific approach and promote science in the society. Principal expressed the opinion that scientific research should be done for society.

For the program Prof. Derle Madam of Science Department, Prof. Shinde Madam, Prof. Somvanshi madam, and Prof. Mohite sir all got their support, the introduction of the program Prof. Bhoj Madam Guest Introduction Prof. Jadhav Madam did. Gayathri Rajpure, a student, moderated and thanked Prof. Made by Kolhe madam.