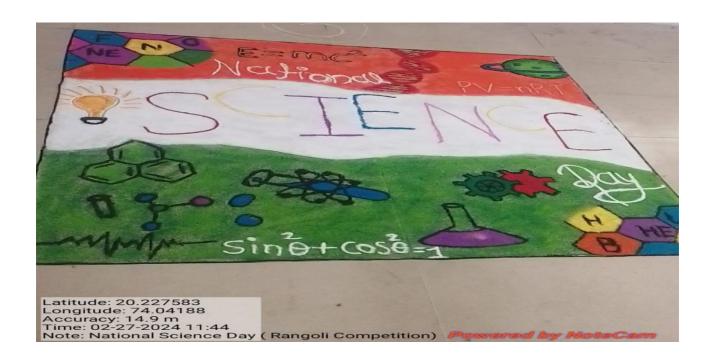

Principal AISHE Code : C - 41680

NAAC Accredited "B+" Grade with CGPA - 2.70

Website: www.vadnercollege.ac.in

Email: accvadner@rediffmail.com

On the occasion of the program, the students put up a Rangoli exhibition on a

medical topic and Dr. Salve specially appreciated them for it

वडनेर भैरव, ता.चांदवड, जि.नाशिक सावित्रीबाई फुले पुणे विद्यापीठाशी संलग्न

(विद्यापीठ आयडी नंबर : पीयु/एनएस/एसी/१४२/२००९) महाविद्यालय कोड : ८९९, परीक्षा केंद्र कोड : ०४५ फोन नं. : ९८२३०२८४३०, ०२५५६-२७५७२६ एआयएसएचई नंबर : सी-४१६८०