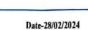

# Report of programme

National Science Day is celebrated to mark the discovery of the Raman effect. This discovery was announced on February 28, 1928 by Indian scientist Sir Chandrashekhar Venkataraman. He was awarded the Nobel Prize in 1930 for this discovery. To justify this, this day was celebrated with great enthusiasm in Vadner College through the Department of Science. On that occasion, students' poster presentation, rangoli competition were conducted. Also, students presented innovative science experiments. Prof. Dr. Salve sir as the main lecturer for the program. Dr. Tushar Salve guided the students. He told the students that we should always be devoted to science. The program was presided over by the principal of the college. Dr. Mahesh Wagh was also guiding the students and said that science is an invention of human life. College students should adopt a scientific approach and promote science in the society. Principal expressed the opinion that scientific research should be done for society.

For the program Prof. Derle Madam of Science Department, Prof. Shinde Madam, Prof. Somvanshi madam, and Prof. Mohite sir all got their support, the introduction of the program Prof. Bhoj Madam Guest Introduction Prof. Jadhav Madam did. Gayathri Rajpure, a student, moderated and thanked Prof. Made by Kolhe madam.