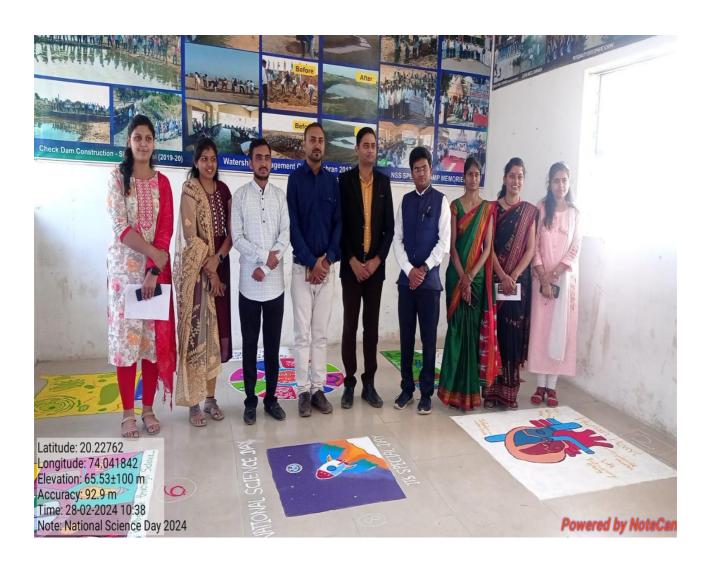

# Report of programme

National Science Day is celebrated to mark the discovery of the Raman effect. This discovery was announced on February 28, 1928 by Indian scientist Sir Chandrashekhar Venkataraman. He was awarded the Nobel Prize in 1930 for this discovery. To justify this, this day was celebrated with great enthusiasm in Vadner College through the Department of Science. On that occasion, students' poster presentation, rangoli competition were conducted. Also, students presented innovative science experiments. Prof. Dr. Salve sir as the main lecturer for the program. Dr. Tushar Salve guided the students. He told the students that we should always be devoted to science. The program was presided over by the principal of the college. Dr. Mahesh Wagh was also guiding the students and said that science is an invention of human life. College students should adopt a scientific approach and promote science in the society. Principal expressed the opinion that scientific research should be done for society.

For the program Prof. Derle Madam of Science Department, Prof. Shinde Madam, Prof. Somvanshi madam, and Prof. Mohite sir all got their support, the introduction of the program Prof. Bhoj Madam Guest Introduction Prof. Jadhav Madam did. Gayathri Rajpure, a student, moderated and thanked Prof. Made by Kolhe madam.

# Dr. Salve was felicitated by the principal of the college Dr. Mahesh Wagh

Various posters and models made by the students were presented to Dr. Salve

on the occasion of the program

वडनेर भैरव, ता.चांदवड, जि.नाशिक

Principal AISHE Code : C - 41680

NAAC Accredited "B+" Grade with CGPA - 2.70

Website: www.vadnercollege.ac.in

Email: accvadner@rediffmail.com

On the occasion of the program, the students put up a Rangoli exhibition on a

medical topic and Dr. Salve specially appreciated them for it

वडनेर भैरव, ता.चांदवड, जि.नाशिक सावित्रीबाई फुले पुणे विद्यापीठाशी संलग्न

(विद्यापीठ आयडी नंबर : पीयु/एनएस/एसी/१४२/२००९) महाविद्यालय कोड : ८९९, परीक्षा केंद्र कोड : ०४५ फोन नं. : ९८२३०२८४३०, ०२५५६-२७५७२६ एआयएसएचई नंबर : सी-४१६८०

AISHE Code: C-41680

NAAC Accredited "B+" Grade with CGPA - 2.70

Website: www.vadnercollege.ac.in

Email: accvadner@rediffmail.com

All the faculty and students of the college attended the exhibition in large numbers for the program