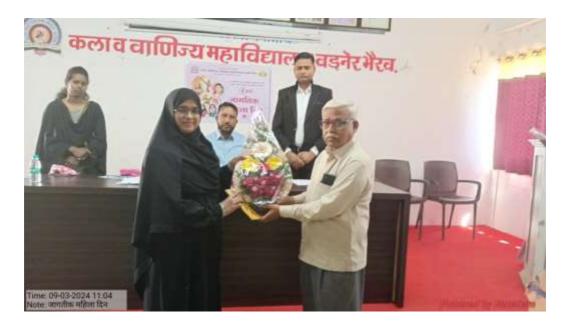

### Photos of the programme

Dr. Safoora Ansari was felicitated by the Chairman of LMC committee

All the faculty and students of the college attended the program