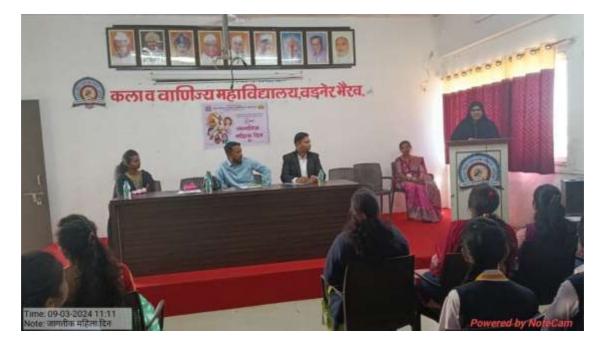

### Photos of the programme

Dr. Safoora Ansari was felicitated by the Chairman of LMC committee

All the faculty and students of the college attended the program

एआवएसएचई नंबर : सी-४१६८०

Email : accvadner@rediffmail.com

Guest addressing students on occasion of women's day.

Principal Dr.Mahesh Wagh while delivering presidential speech.

HEIGE INTEL SHEEPE HEIGEN कला, वाणिज्य व विज्ञान महाविद्यालय वडनेर भैरव, ता.चांद्वड, जि.नाशिक साबित्रीबाई फुले पुणे विद्यापीठाशी संलझ (विद्यापीठ आयडी नंबर : पीयु/एनएस/एसी/१४२/२००९)