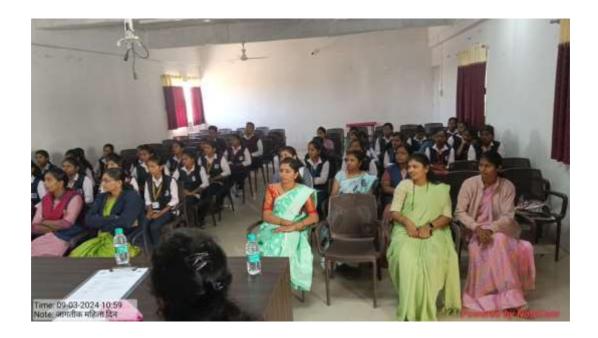

### Photos of the programme

Dr. Safoora Ansari was felicitated by the Chairman of LMC committee

All the faculty and students of the college attended the program