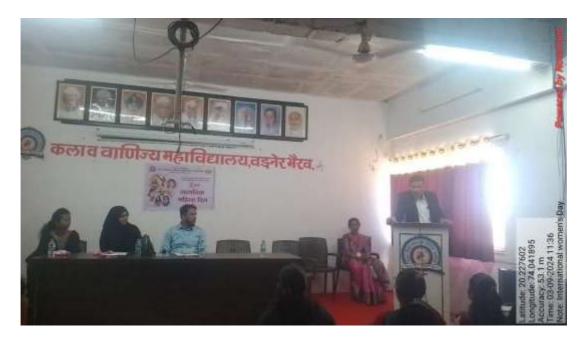

### Photos of the programme

Dr. Safoora Ansari was felicitated by the Chairman of LMC committee

All the faculty and students of the college attended the program

एआवएसएचई नंबर : सी-४१६८०

Email : accvadner@rediffmail.com

Guest addressing students on occasion of women's day.

Principal Dr.Mahesh Wagh while delivering presidential speech.

HEIGE INTEL SHEEPE HEIGEN कला, वाणिज्य व विज्ञान महाविद्यालय वडनेर भैरव, ता.चांद्वड, जि.नाशिक साबित्रीबाई फुले पुणे विद्यापीठाशी संलझ (विद्यापीठ आयडी नंबर : पीयु/एनएस/एसी/१४२/२००९)